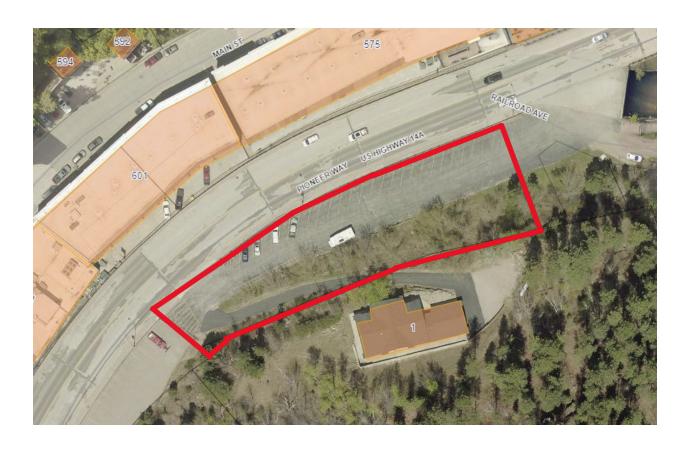

## **EXHIBIT 3**

Outlots 3, 4, and 5 of M.S. 38, City of Deadwood, Lawrence County, South Dakota. EXCEPTING therefrom Lot H-1, as shown on plat filed in Plat Book 4 on Page 383; EXCEPTING therefrom Lot H-2, as shown on the plat filed in Plat Book 5 on Page 38; EXCEPTING therefrom Lot H-3, as shown on the plat filed in Plat Book 5 on Page 53.