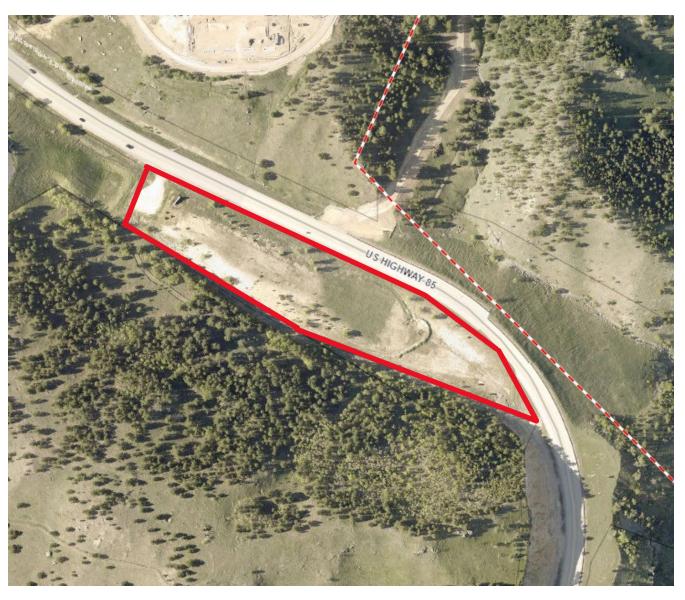

## **EXHIBIT 1**

Lot A1 in Lot H4 of the Wilmington Placer of MS 848, Lot H1 of Tract 1 of Lot 849-8 of the Cimbria Placer of MS 849, and containing a portion of the original US Highway 85 Right-of-Way in Section 14, Township 5 North, Range 3 East of the B.H.M., in the City of Deadwood, Lawrence County, South Dakota. (Contains 3.98 acres, more or less.)

Lot A1 in Lot H3 of the Wilmington Placer of MS 848, and containing a portion of the original US Highway 85 Right-of-Way in Section 13, Township 5 North, Range 3 East of the B.H.M., in the City of Deadwood, Lawrence County, South Dakota. (Contains 0.20 acre, more or less.)