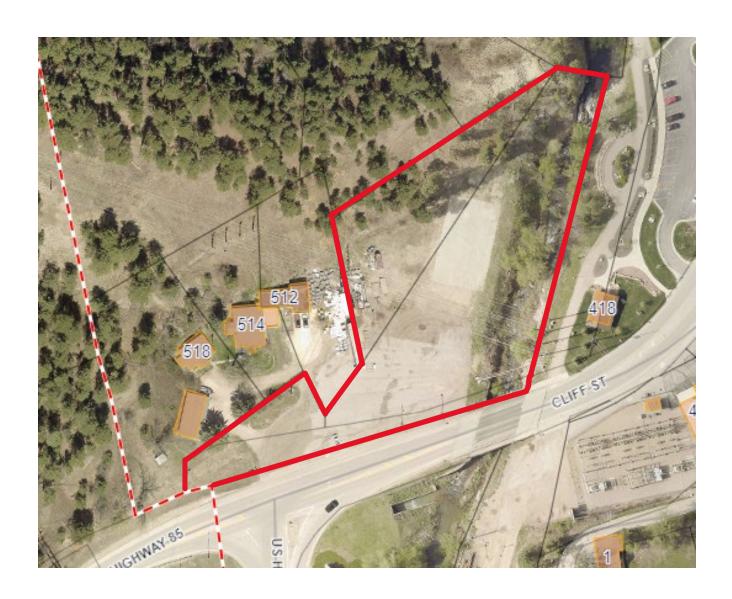

## **EXHIBIT 2**

Lot M2A of the Subdivision of Placer 107, formerly Lot M and Lot M-2 of the Subdivision of Placer 107, in the S1/2 of Section 27, Township 5 North, Range 3 East of the B.H.M., City of Deadwood, Lawrence County, South Dakota. (Contains 0.67 acre)

Lot 1 being a portion of Hunter, M.S. 1295, all located in the City of Deadwood, Lawrence County, South Dakota. (Contains 0.55 acre)

Lot S Shamrock Subdivision, Pluma Area; and Lot M-1 of the Subdivision of Placer 107 Norther of the right of way of Highway 85 that lies westerly of the main track of the Chicago, Burlington and Quincy Railroad (formerly the Deadwood Central Railroad) in Pluma Area; all located in Deadwood, Lawrence County, South Dakota. (Contains 0.12 acre)

Lot H1 in Lot S of the Shamrock Lots, consisting of a portion of M.S. 754 and M.S. 1295 and all of Lot M-1 of the Subdivision of M.S. 107; all located in the S1/2 of Section 27, Township 5 North, Range 3 East of the B.H.M., City of Deadwood, Lawrence County, South Dakota. (Contains 0.17 acre)

Lot M2B of the Subdivision of Placer 107, formerly Lot M and Lot M-2 of the Subdivision of Placer 107, in the S1/2 of Section 27, Township 5 North, Range 3 East of the B.H.M., City of Deadwood, Lawrence County, South Dakota. (Contains 0.51 acre)

Lot H1 in Lot M and Lot M-2 of the Subdivision of Placer 107, City of Deadwood, Lawrence County, South Dakota. (Contains 0.05 acre)

(see next page for photo)