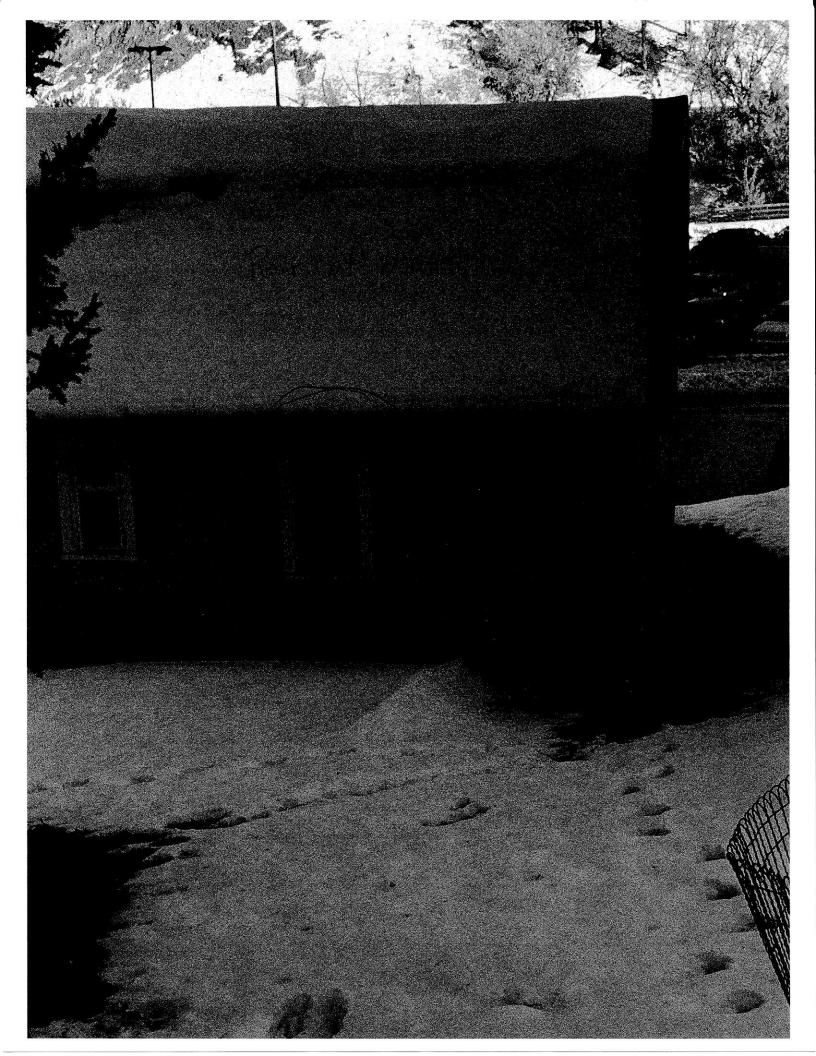

We are seeking approval for a wood casement window that would be installed in the downstairs bedroom and in the rear of the house at 478 Main Street. It is basically the same window that was approved this past spring and installed this fall in the upstairs bedrooms of the same property. We are required to have a large enough opening by the South Dakota Department of Health in order to comply to fire safety standards. If approved, we would remove the current window and replace it with the new one. The exterior of this window will appear to be a double hung window, which will not change the appearance of house at all.