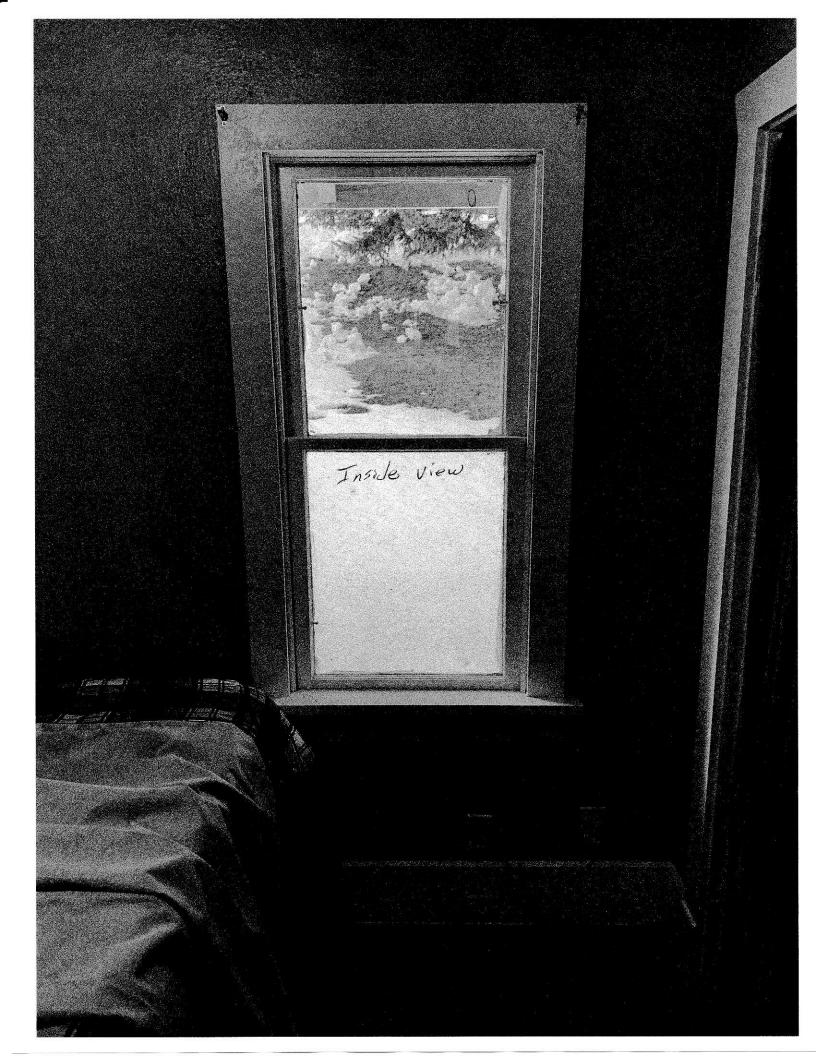

We are seeking approval for a wood casement window that would be installed in the downstairs bedroom and in the rear of the house at 478 Main Street. It is basically the same window that was approved this past spring and installed this fall in the upstairs bedrooms of the same property. We are required to have a large enough opening by the South Dakota Department of Health in order to comply to fire safety standards. If approved, we would remove the current window and replace it with the new one. The exterior of this window will appear to be a double hung window, which will not change the appearance of house at all.