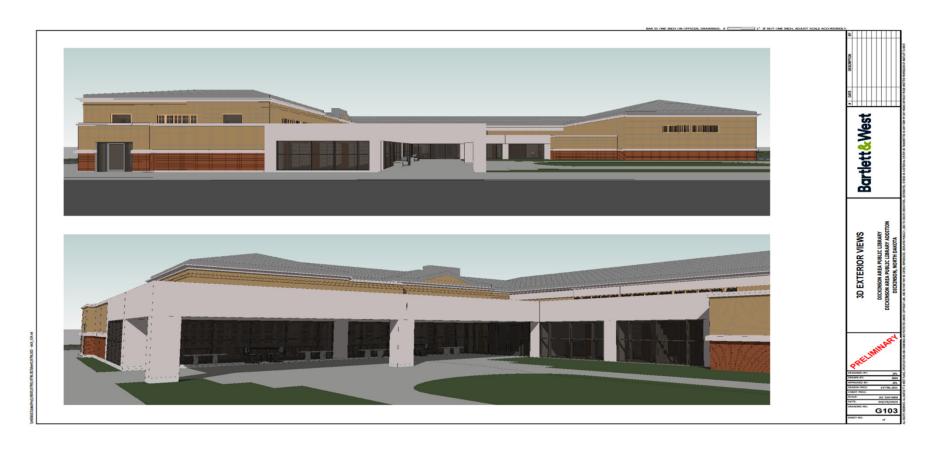

# Dickinson Area Public Library Expansion



#### Goals for expansion

- Enhance Compliance with HB 1205
- Create additional collection space
- Address public desire for a an all kids, children's section
- Create additional programming space
- Create accessible and functional work space within the library campus for public use
- Minimize expense and maximize functional space.

## Proposed area of new construction



## Projected Cost of Expansion

| General Construction                     | 3,000                                                                                                                                                                    | SQ FT