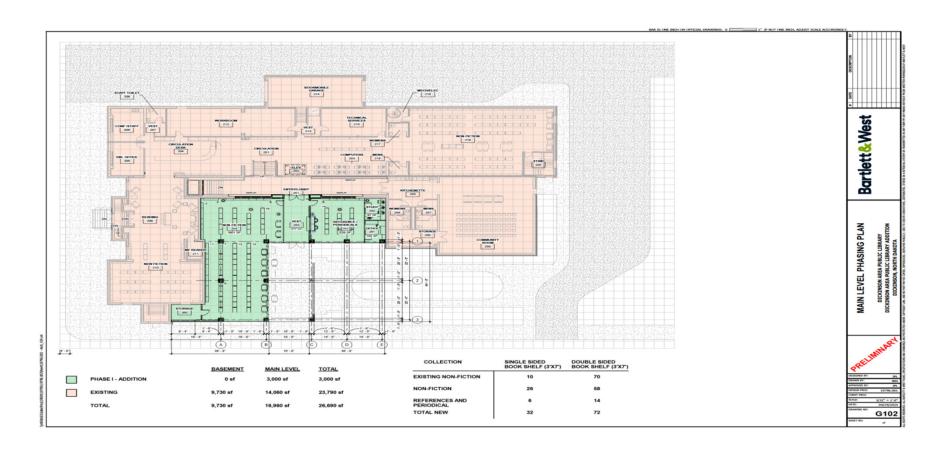

## Proposed area of new construction

## Projected Cost of Expansion

| General Construction                     | 3,000                                                                                                                                                                    | SQ FT                                                                                                                                                                               | \$500.00                                                                                                                                                                                                                                  | \$1,517,500.00                                                                                                                                                                                                                                                                                        |
|------------------------------------------|--------------------------------------------------------------------------------------------------------------------------------------------------------------------------|-------------------------------------------------------------------------------------------------------------------------------------------------------------------------------------|-------------------------------------------------------------------------------------------------------------------------------------------------------------------------------------------------------------------------------------------|-------------------------------------------------------------------------------------------------------------------------------------------------------------------------------------------------------------------------------------------------------------------------------------------------------|
| Mechanical Construction                  | 3,000                                                                                                                                                                    | SQ FT                                                                                                                                                                               | \$150.00                                                                                                                                                                                                                                  | \$450,000.00                                                                                                                                                                                                                                                                                          |
| Electrical Construction                  | 3,000                                                                                                                                                                    | SQ FT                                                                                                                                                                               | \$60.00                                                                                                                                                                                                                                   | \$180,000.00                                                                                                                                                                                                                                                                                          |
| Subtotal                                 |                                                                                                                                                                          |                                                                                                                                                                                     | \$710.00                                                                                                                                                                                                                                  | \$2,147,500.00                                                                                                                                                                                                                                                                                        |
| 15% Design/Construction Contingency      |                                                                                                                                                                          |                                                                                                                                                                                     |                                                                                                                                                                                                                                           | \$322,125.00                                                                                                                                                                                                                                                                                          |
| <b>Total Estimated Construction Cost</b> |                                                                                                                                                                          |                                                                                                                                                                                     |                                                                                                                                                                                                                                           | \$2,469,625.00                                                                                                                                                                                                                                                                                        |
| Total Estimated Design Fees/Printing     |                                                                                                                                                                          |                                                                                                                                                                                     |                                                                                                                                                                                                                                           | \$246,962.50                                                                                                                                                                                                                                                                                          |
| Total Estimated Project Cost             |                                                                                                                                                                          |                                                                                                                                                                                     |                                                                                                                                                                                                                                           | \$2,716,587.50                                                                                                                                                                                                                                                                                        |
|                                          |                                                                                                                                                                          |                                                                                                                                                                                     |                                                                                                                                                                                                                                           |                                                                                                                                                                                                                                                                                                       |
|                                          | Mechanical Construction  Electrical Construction  Subtotal  15% Design/Construction Contingency  Total Estimated Construction Cost  Total Estimated Design Fees/Printing | Mechanical Construction 3,000  Electrical Construction 3,000  Subtotal 15% Design/Construction Contingency  Total Estimated Construction Cost  Total Estimated Design Fees/Printing | Mechanical Construction     3,000     SQ FT       Electrical Construction     3,000     SQ FT       Subtotal       15% Design/Construction Contingency       Total Estimated Construction Cost       Total Estimated Design Fees/Printing | Mechanical Construction       3,000       SQ FT       \$150.00         Electrical Construction       3,000       SQ FT       \$60.00         Subtotal       \$710.00         15% Design/Construction Contingency       Total Estimated Construction Cost         Total Estimated Design Fees/Printing |