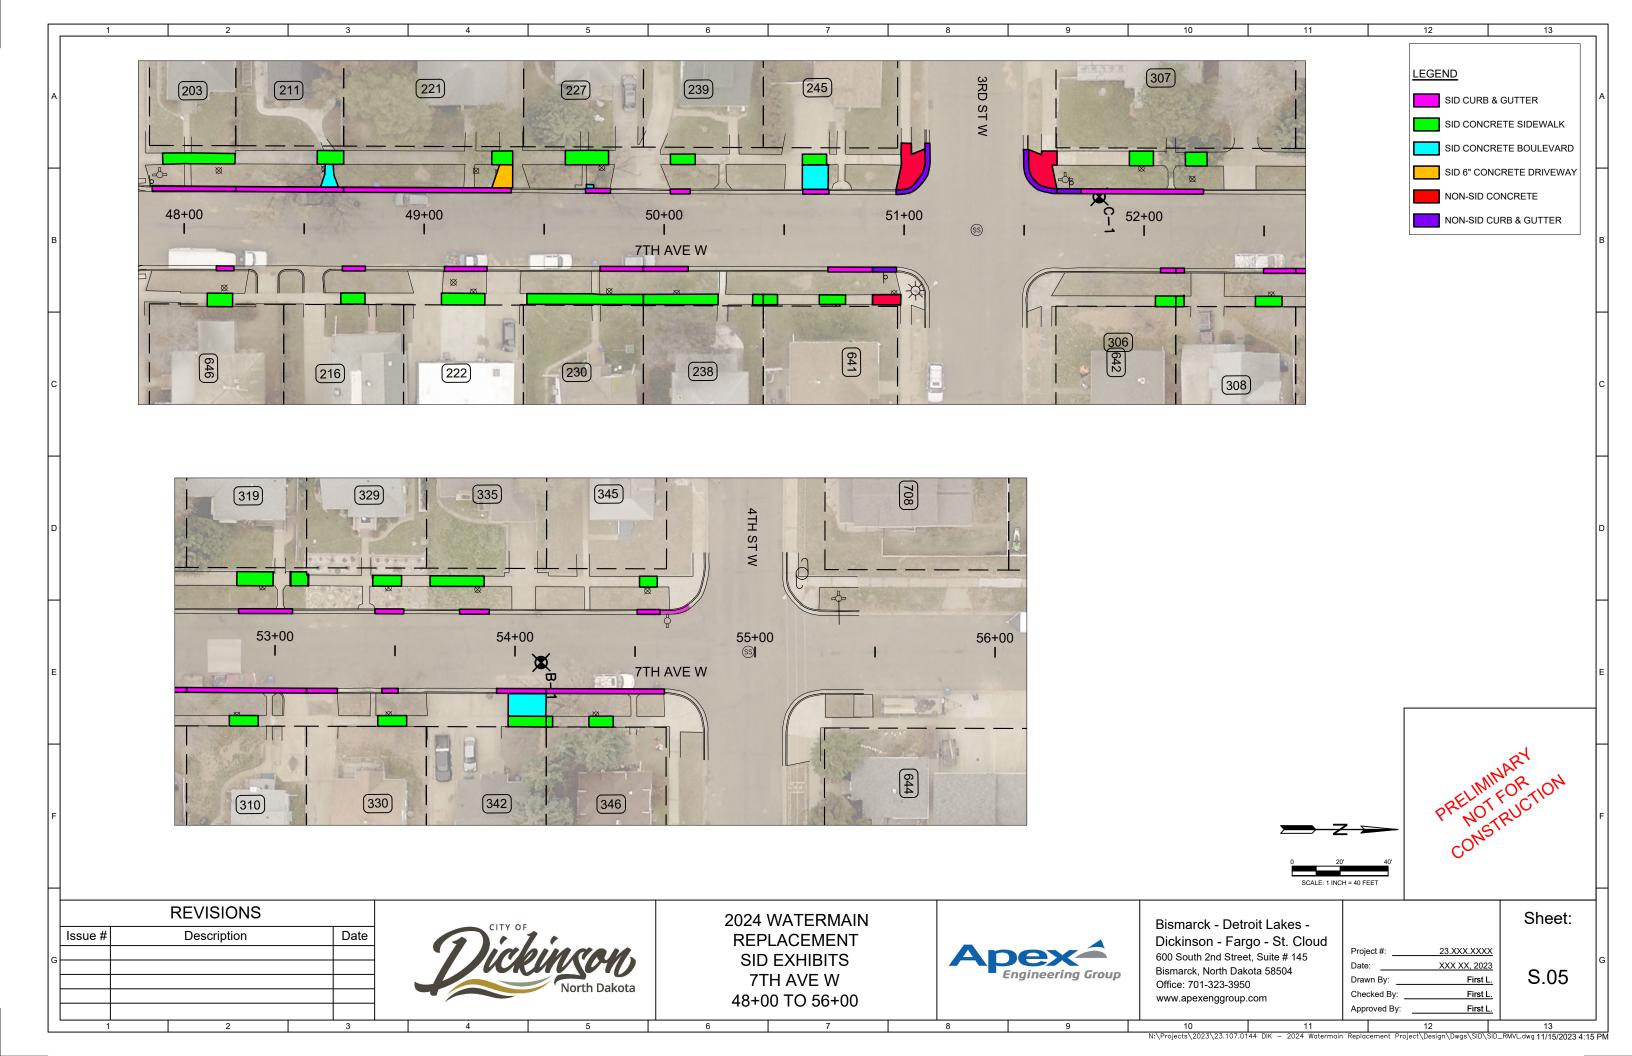

#### 1.05 SID MAPS AND ESTIMATED SPECIAL ASSESSMENTS

The proposed SID boundary is shown in Appendix C. The detailed SID information is also shown in Appendix 3 and includes an overall layout showing the related subdivisions and adjacent streets. Detailed plan view preliminary drawings showing proposed improvements on each parcel based on field observations are included in Appendix 3. Preliminary SID assessment tables showing improvements and estimated costs for each parcel are also included in Appendix 3.

### APPENDIX C

SID NO. 202402-1: DISTRICT MAP, PLAN DRAWINGS AND ASSESSMENT TABLE