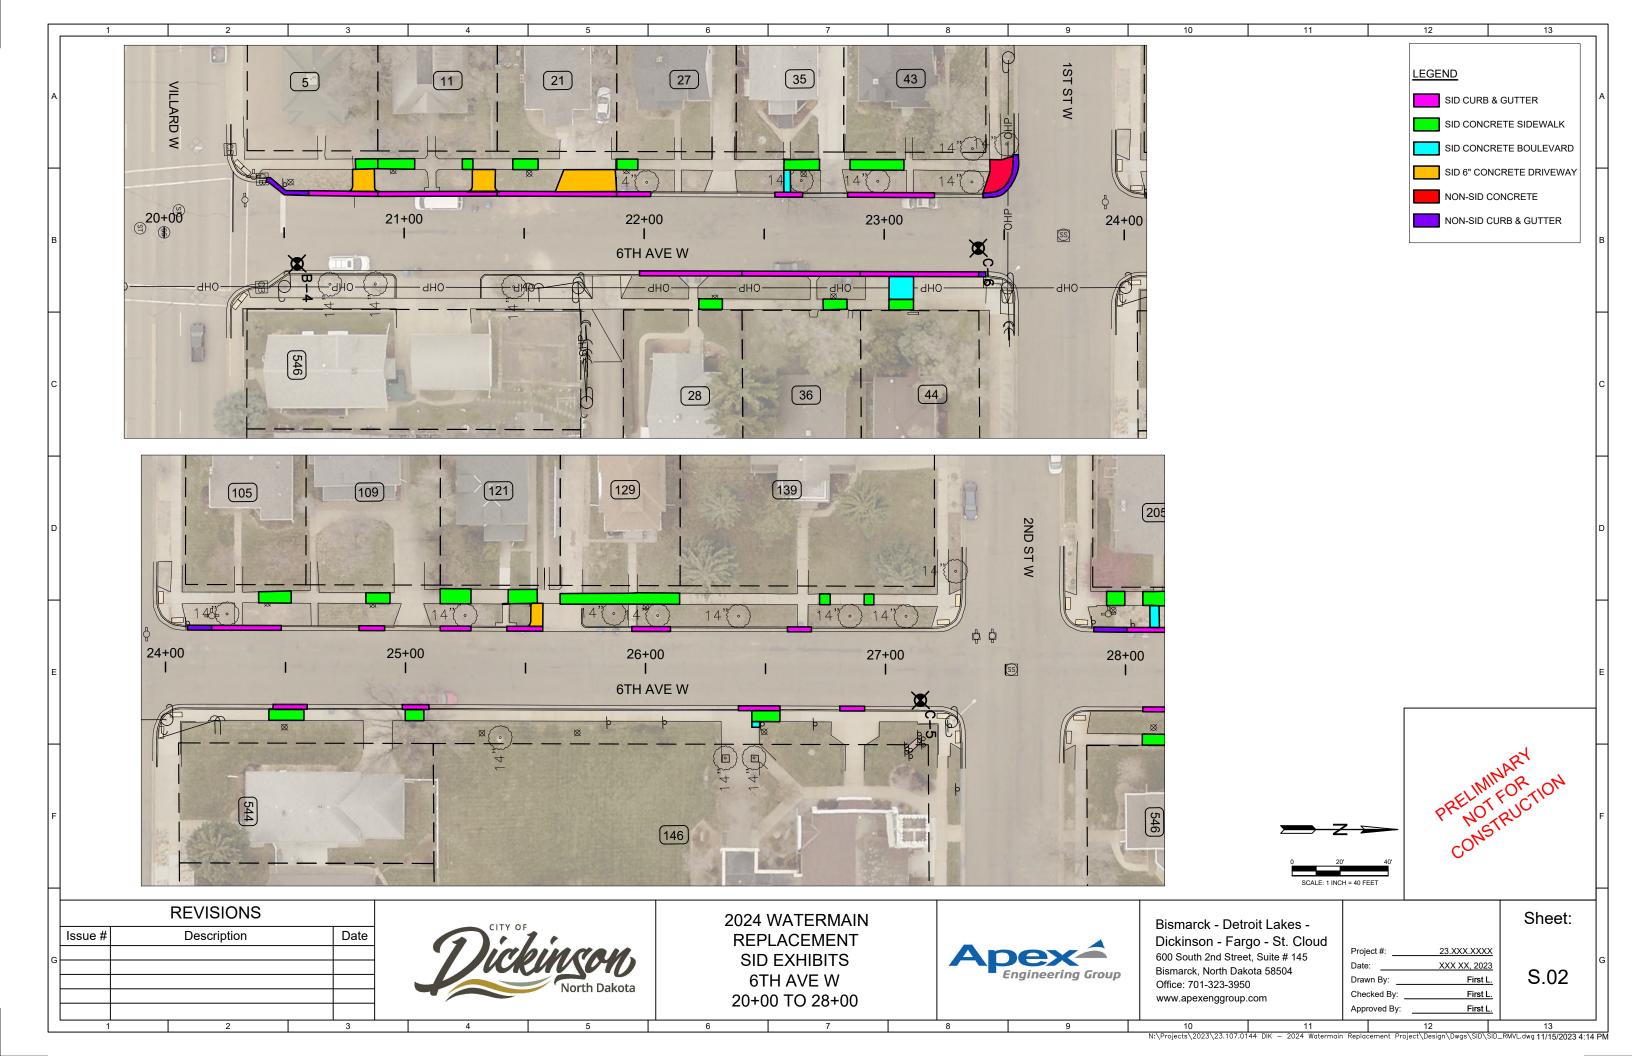

#### 1.05 SID MAPS AND ESTIMATED SPECIAL ASSESSMENTS

The proposed SID boundary is shown in Appendix C. The detailed SID information is also shown in Appendix 3 and includes an overall layout showing the related subdivisions and adjacent streets. Detailed plan view preliminary drawings showing proposed improvements on each parcel based on field observations are included in Appendix 3. Preliminary SID assessment tables showing improvements and estimated costs for each parcel are also included in Appendix 3.

### APPENDIX C

SID NO. 202402-1: DISTRICT MAP, PLAN DRAWINGS AND ASSESSMENT TABLE