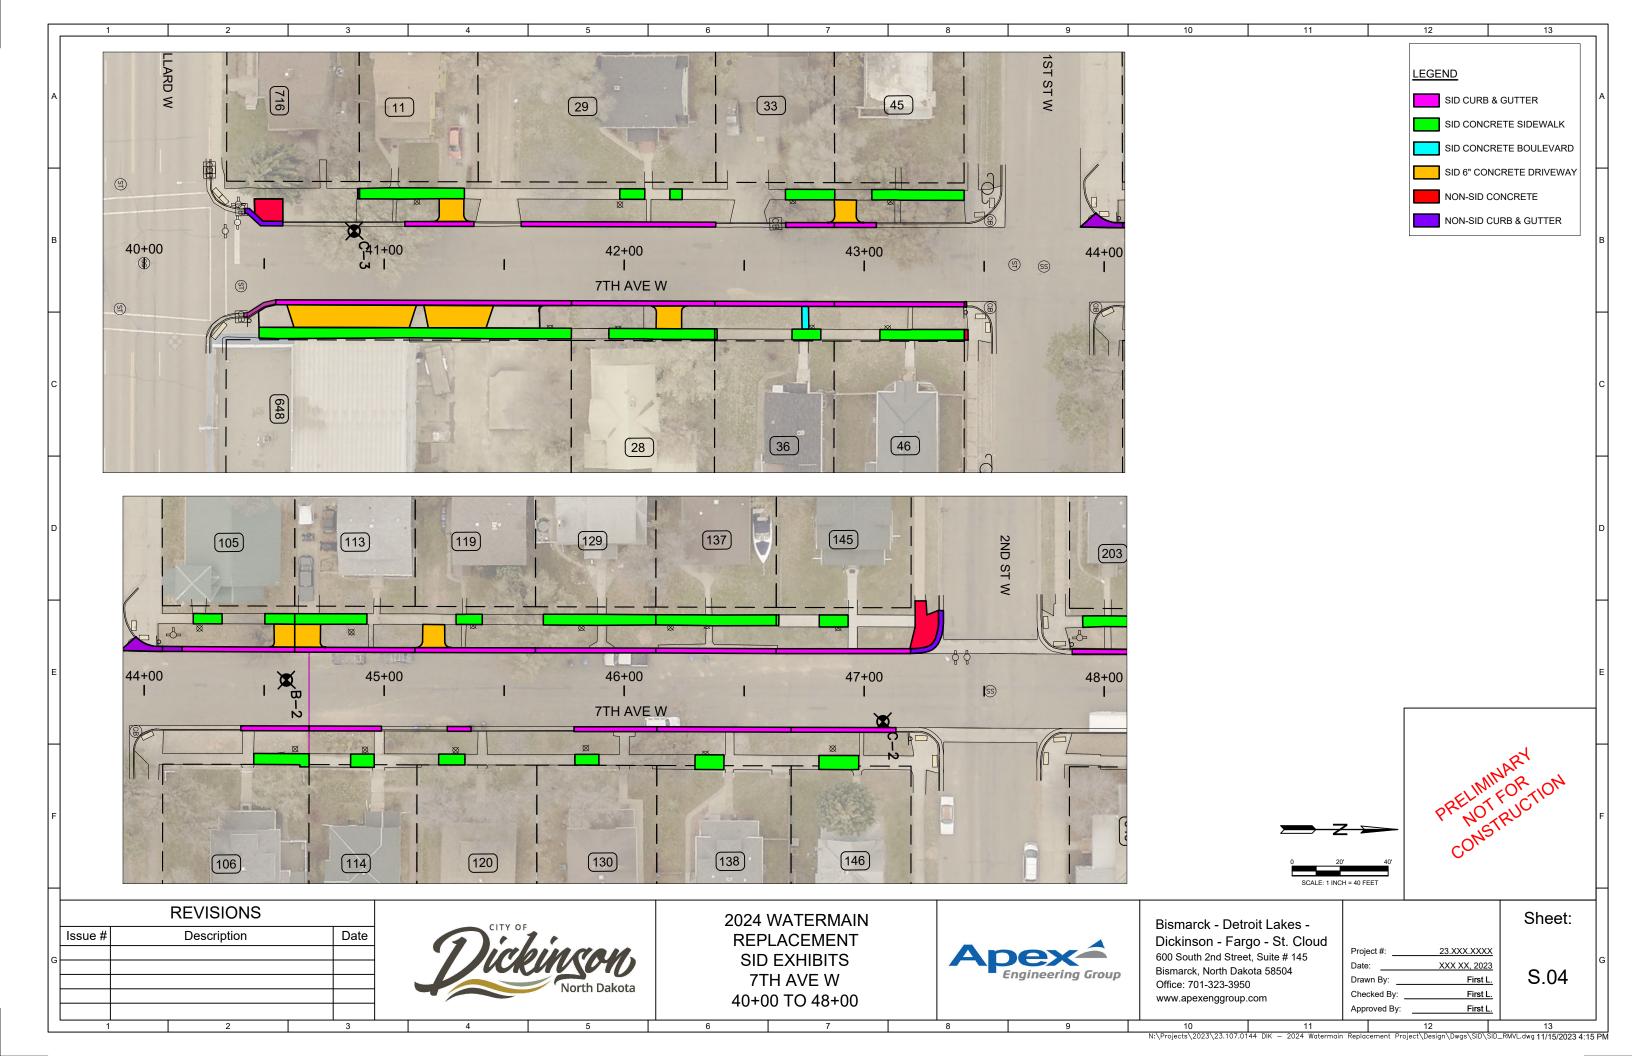

#### 1.05 SID MAPS AND ESTIMATED SPECIAL ASSESSMENTS

The proposed SID boundary is shown in Appendix C. The detailed SID information is also shown in Appendix 3 and includes an overall layout showing the related subdivisions and adjacent streets. Detailed plan view preliminary drawings showing proposed improvements on each parcel based on field observations are included in Appendix 3. Preliminary SID assessment tables showing improvements and estimated costs for each parcel are also included in Appendix 3.

### APPENDIX C

SID NO. 202402-1: DISTRICT MAP, PLAN DRAWINGS AND ASSESSMENT TABLE