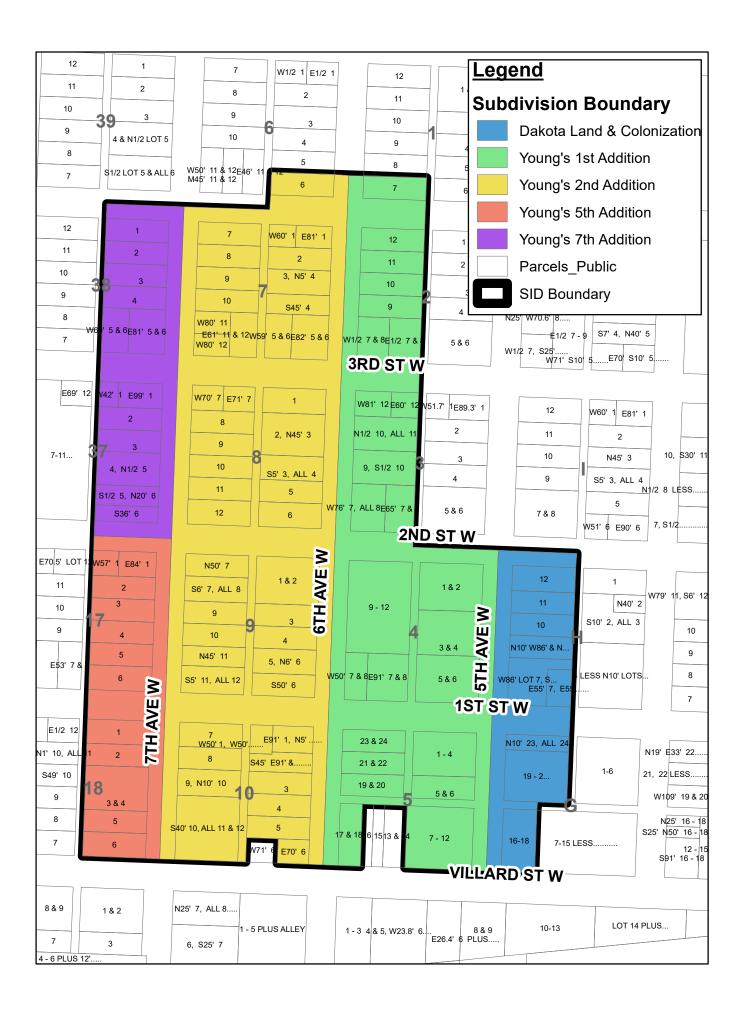

#### 1.05 SID MAPS AND ESTIMATED SPECIAL ASSESSMENTS

The proposed SID boundary is shown in Appendix C. The detailed SID information is also shown in Appendix 3 and includes an overall layout showing the related subdivisions and adjacent streets. Detailed plan view preliminary drawings showing proposed improvements on each parcel based on field observations are included in Appendix 3. Preliminary SID assessment tables showing improvements and estimated costs for each parcel are also included in Appendix 3.

### APPENDIX C

SID NO. 202402-1: DISTRICT MAP, PLAN DRAWINGS AND ASSESSMENT TABLE