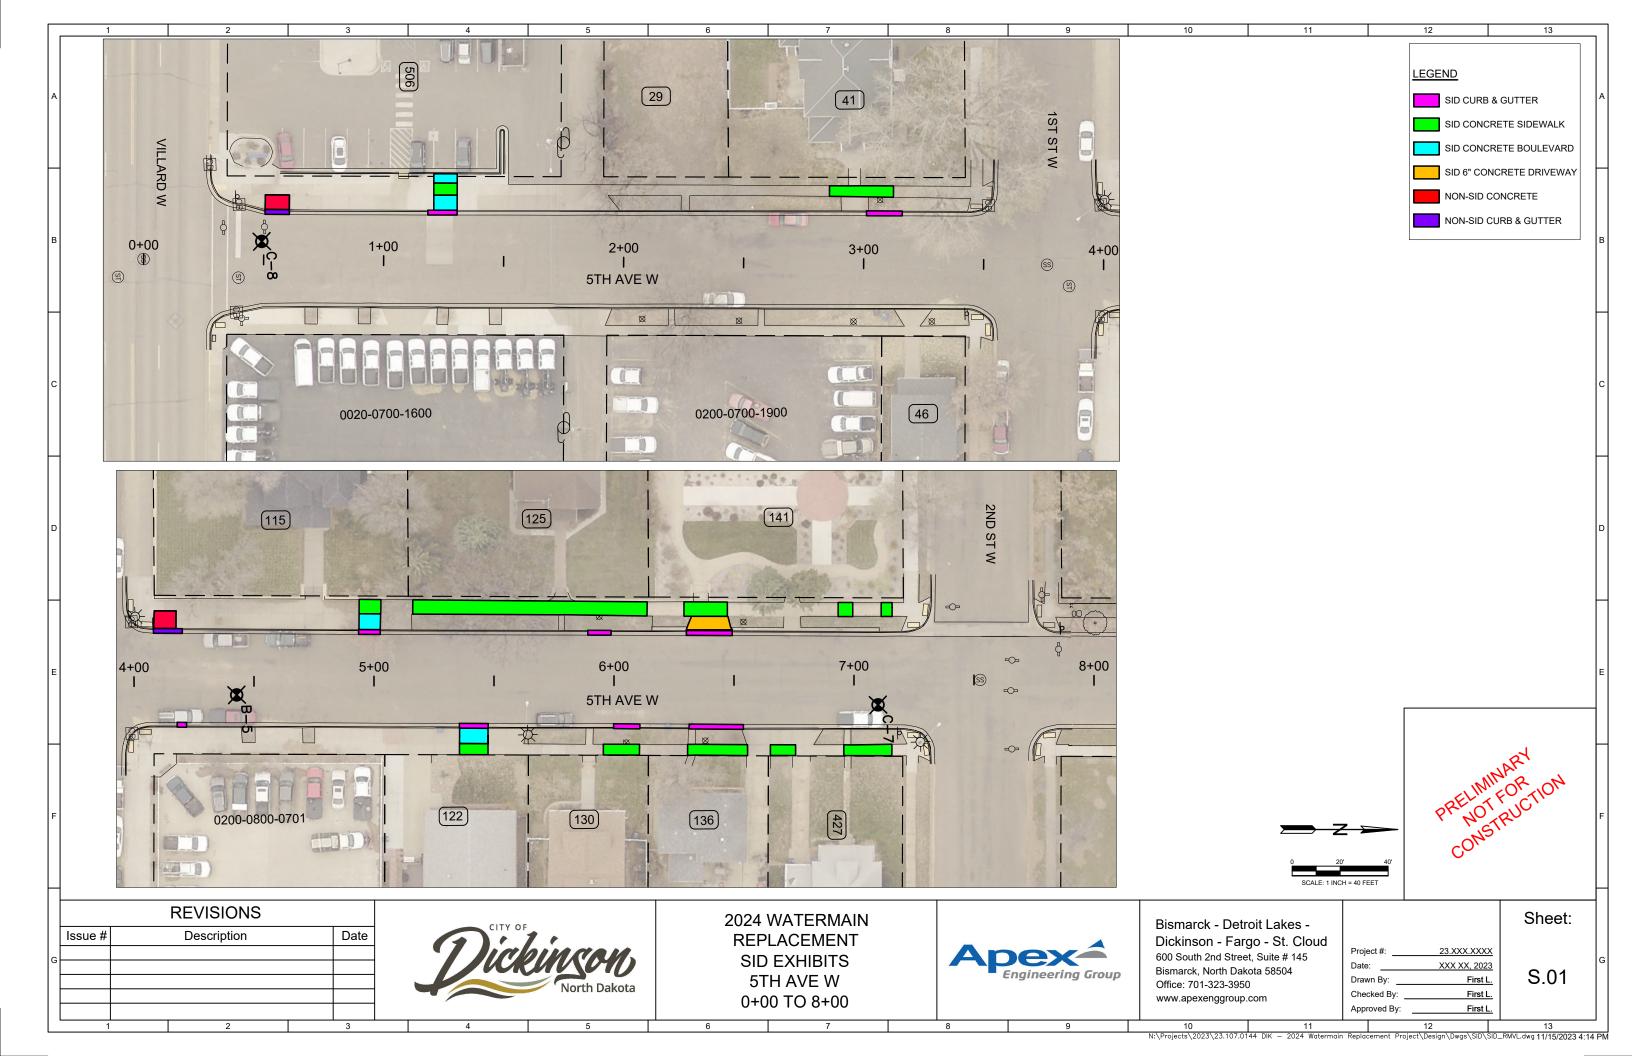

#### 1.05 SID MAPS AND ESTIMATED SPECIAL ASSESSMENTS

The proposed SID boundary is shown in Appendix C. The detailed SID information is also shown in Appendix 3 and includes an overall layout showing the related subdivisions and adjacent streets. Detailed plan view preliminary drawings showing proposed improvements on each parcel based on field observations are included in Appendix 3. Preliminary SID assessment tables showing improvements and estimated costs for each parcel are also included in Appendix 3.

### APPENDIX C

SID NO. 202402-1: DISTRICT MAP, PLAN DRAWINGS AND ASSESSMENT TABLE