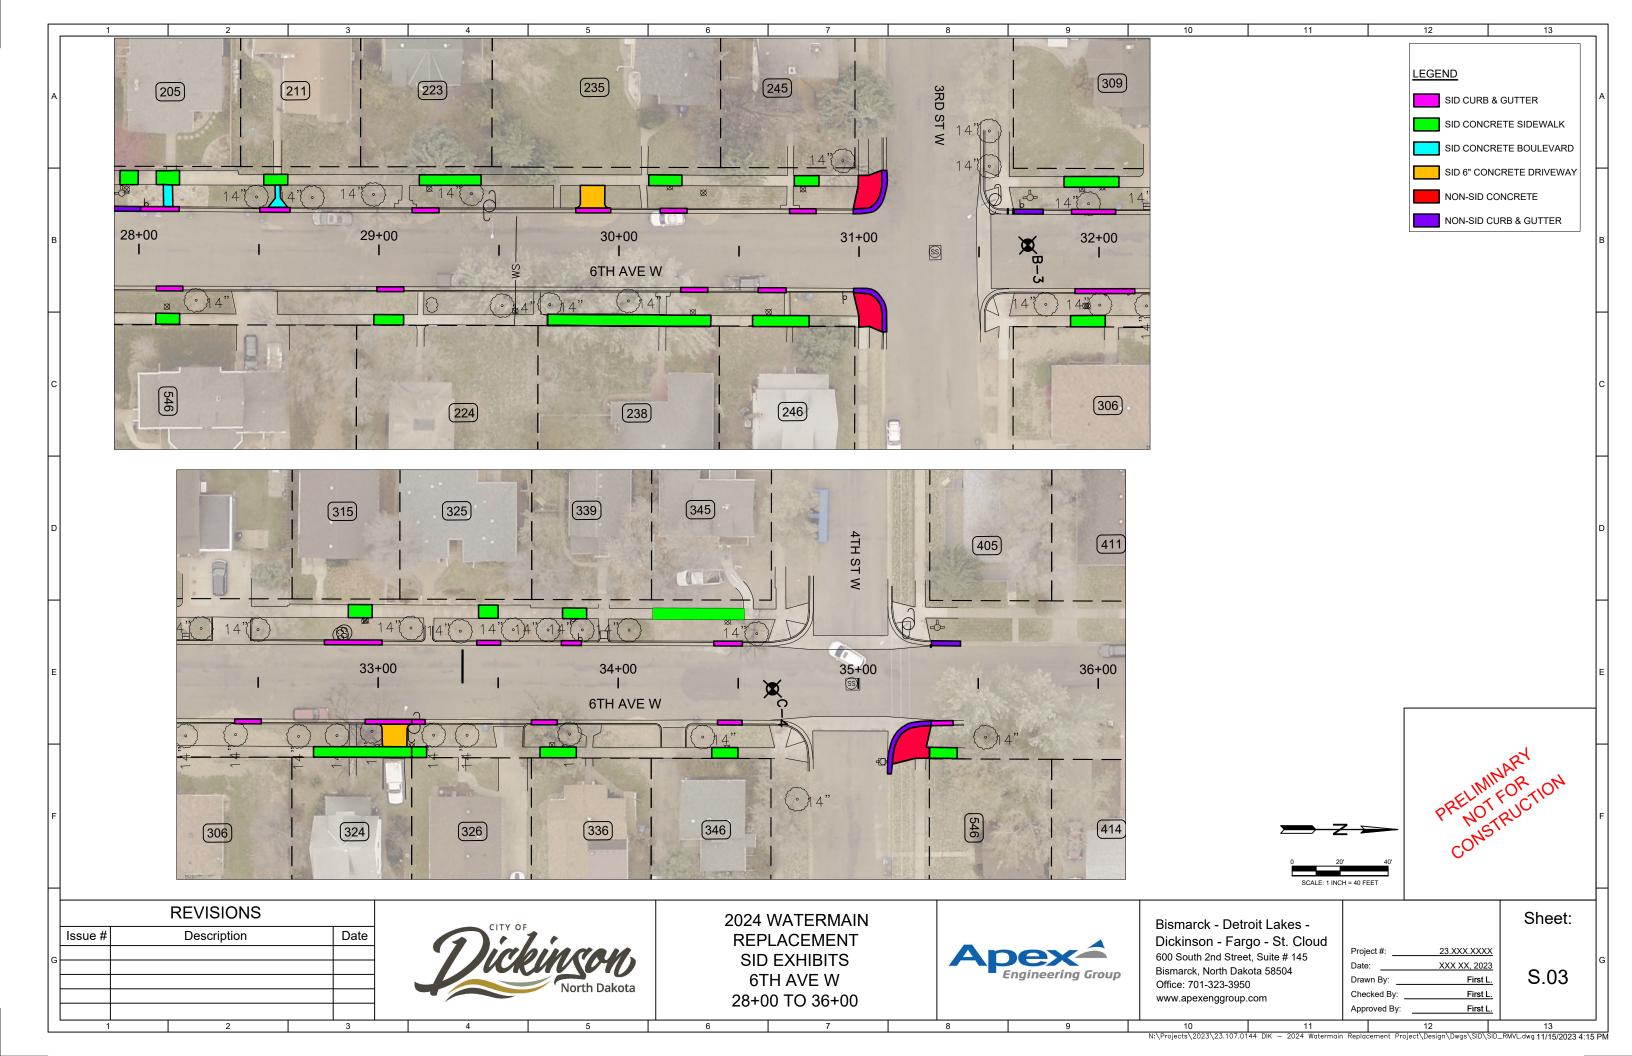

#### 1.05 SID MAPS AND ESTIMATED SPECIAL ASSESSMENTS

The proposed SID boundary is shown in Appendix C. The detailed SID information is also shown in Appendix 3 and includes an overall layout showing the related subdivisions and adjacent streets. Detailed plan view preliminary drawings showing proposed improvements on each parcel based on field observations are included in Appendix 3. Preliminary SID assessment tables showing improvements and estimated costs for each parcel are also included in Appendix 3.

### APPENDIX C

SID NO. 202402-1: DISTRICT MAP, PLAN DRAWINGS AND ASSESSMENT TABLE