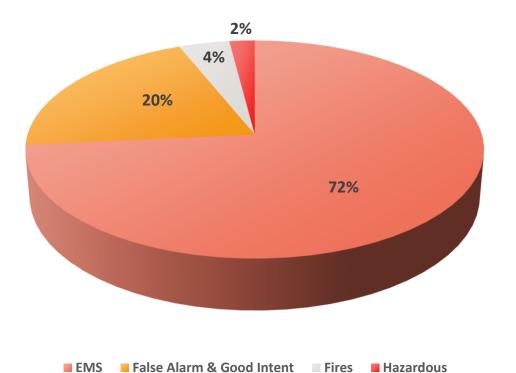

# QUARTERLY REPORT July - September FIRE DEPARTMENT

I Avanus Florel

# **OUR SERVICES**



#### **FIRE SUPPRESSION**

The City of Dickinson Fire Department is an ISO Class 3.



#### **EMERGENCY MEDICAL**

The City of Dickinson Fire Department operates as BLS non-transport QRU.



#### **FIRE PREVENTION**

The City of Dickinson Fire Department provides Fire Prevention and Public Education Services.



#### **REGIONAL RESPONSE**

The City of Dickinson Fire Department responds regionally for Haz-Mat, Structural Collapse and Confined Space.

### **OVERVIEW**



### **CALLS BY MONTH**





### **CALL TYPES**







# **CALLS BY APPARATUS**



# **CALLS BY STATION**













# **RESPONSE TIMES**



# **TRAINING HOURS**









**146** Prevention Activities



# **FIRE PREVENTION**



### **Events**