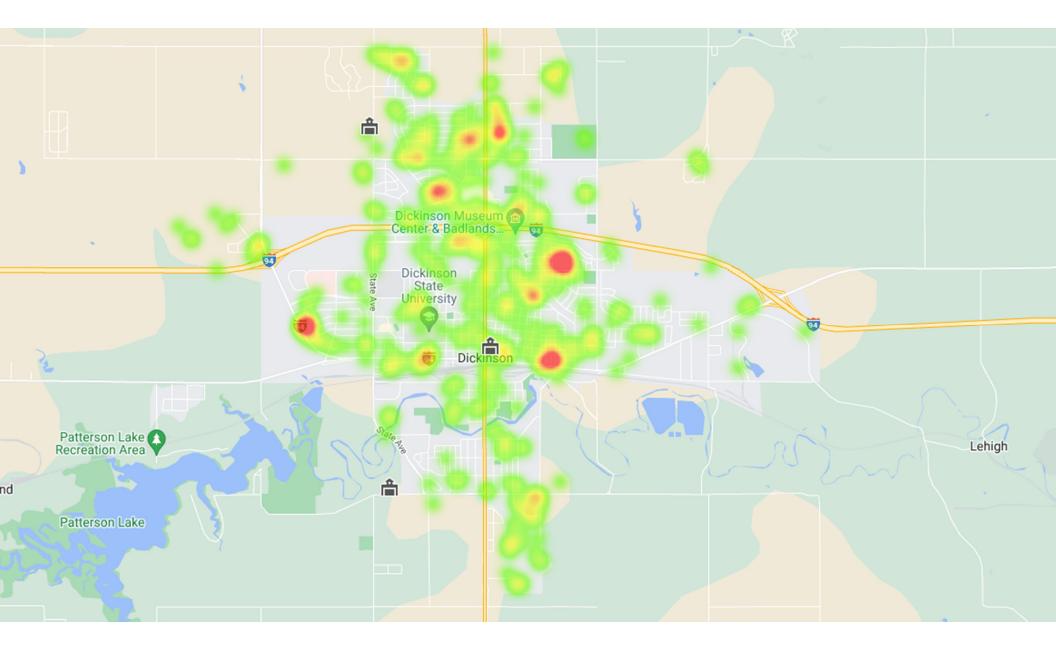

# QUARTERLY REPORT July - September FIRE DEPARTMENT

I Avanus Florel

# **OUR SERVICES**



#### **FIRE SUPPRESSION**

The City of Dickinson Fire Department is an ISO Class 3.



#### **EMERGENCY MEDICAL**

The City of Dickinson Fire Department operates as BLS non-transport QRU.



#### **FIRE PREVENTION**

The City of Dickinson Fire Department provides Fire Prevention and Public Education Services.



#### **REGIONAL RESPONSE**

The City of Dickinson Fire Department responds regionally for Haz-Mat, Structural Collapse and Confined Space.

### **OVERVIEW**



### **CALLS BY MONTH**





### **CALL TYPES**







# **CALLS BY APPARATUS**



# **CALLS BY STATION**













# **RESPONSE TIMES**



# **TRAINING HOURS**









**146** Prevention Activities



# **FIRE PREVENTION**



### **Events**