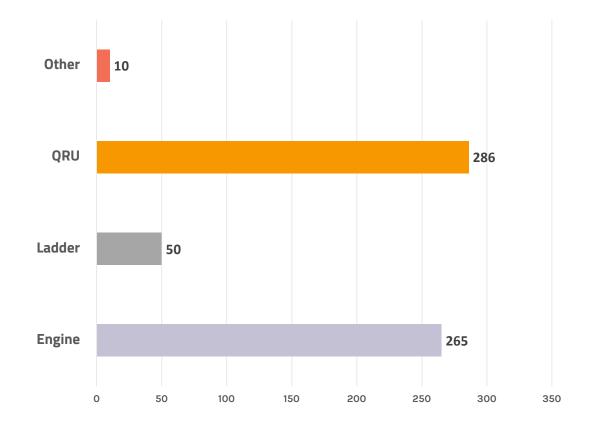

# QUARTERLY REPORT July - September FIRE DEPARTMENT

I Avanus Florel

# **OUR SERVICES**



#### **FIRE SUPPRESSION**

The City of Dickinson Fire Department is an ISO Class 3.



#### **EMERGENCY MEDICAL**

The City of Dickinson Fire Department operates as BLS non-transport QRU.



#### **FIRE PREVENTION**

The City of Dickinson Fire Department provides Fire Prevention and Public Education Services.



#### **REGIONAL RESPONSE**

The City of Dickinson Fire Department responds regionally for Haz-Mat, Structural Collapse and Confined Space.

### **OVERVIEW**



### **CALLS BY MONTH**





### **CALL TYPES**







# **CALLS BY APPARATUS**



# **CALLS BY STATION**













# **RESPONSE TIMES**



# **TRAINING HOURS**









**146** Prevention Activities



# **FIRE PREVENTION**



### **Events**