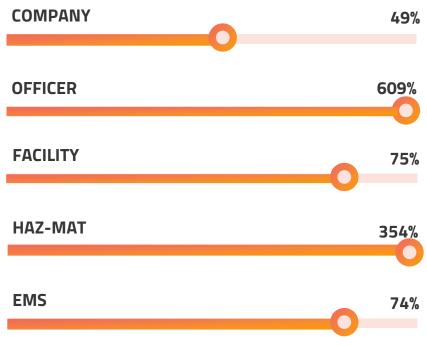

# QUARTERLY REPORT July - September FIRE DEPARTMENT

I Avanus Florel

# **OUR SERVICES**



#### **FIRE SUPPRESSION**

The City of Dickinson Fire Department is an ISO Class 3.



#### **EMERGENCY MEDICAL**

The City of Dickinson Fire Department operates as BLS non-transport QRU.



#### **FIRE PREVENTION**

The City of Dickinson Fire Department provides Fire Prevention and Public Education Services.



#### **REGIONAL RESPONSE**

The City of Dickinson Fire Department responds regionally for Haz-Mat, Structural Collapse and Confined Space.

### **OVERVIEW**



### **CALLS BY MONTH**





### **CALL TYPES**







# **CALLS BY APPARATUS**



# **CALLS BY STATION**













# **RESPONSE TIMES**



# **TRAINING HOURS**









**146** Prevention Activities



# **FIRE PREVENTION**



### **Events**