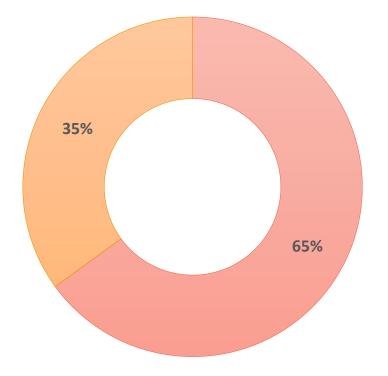

# QUARTERLY REPORT July - September FIRE DEPARTMENT

I Avanus Florel

# **OUR SERVICES**



#### **FIRE SUPPRESSION**

The City of Dickinson Fire Department is an ISO Class 3.



#### **EMERGENCY MEDICAL**

The City of Dickinson Fire Department operates as BLS non-transport QRU.



#### **FIRE PREVENTION**

The City of Dickinson Fire Department provides Fire Prevention and Public Education Services.



#### **REGIONAL RESPONSE**

The City of Dickinson Fire Department responds regionally for Haz-Mat, Structural Collapse and Confined Space.

### **OVERVIEW**



### **CALLS BY MONTH**





### **CALL TYPES**







# **CALLS BY APPARATUS**



# **CALLS BY STATION**













# **RESPONSE TIMES**



# **TRAINING HOURS**









**146** Prevention Activities



# **FIRE PREVENTION**



### **Events**