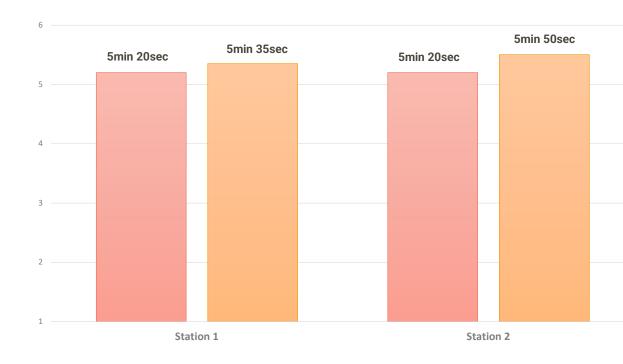

# QUARTERLY REPORT July - September FIRE DEPARTMENT

I Avanus Florel

# **OUR SERVICES**



#### **FIRE SUPPRESSION**

The City of Dickinson Fire Department is an ISO Class 3.



#### **EMERGENCY MEDICAL**

The City of Dickinson Fire Department operates as BLS non-transport QRU.



#### **FIRE PREVENTION**

The City of Dickinson Fire Department provides Fire Prevention and Public Education Services.



#### **REGIONAL RESPONSE**

The City of Dickinson Fire Department responds regionally for Haz-Mat, Structural Collapse and Confined Space.

### **OVERVIEW**



### **CALLS BY MONTH**





### **CALL TYPES**







# **CALLS BY APPARATUS**



# **CALLS BY STATION**













# **RESPONSE TIMES**



# **TRAINING HOURS**









**146** Prevention Activities



# **FIRE PREVENTION**



### **Events**