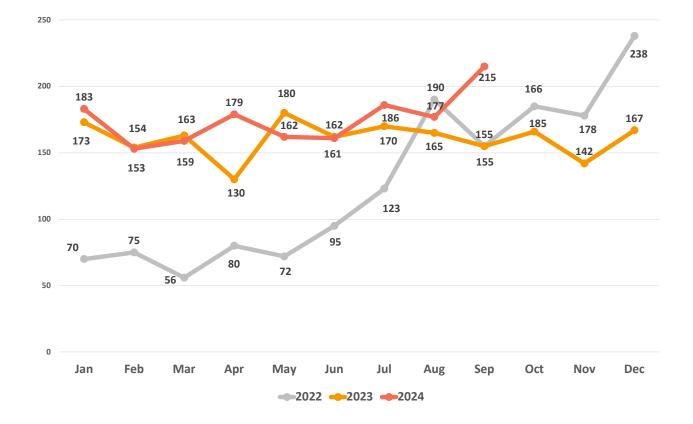

# QUARTERLY REPORT July - September FIRE DEPARTMENT

I Avanus Florel

# **OUR SERVICES**



#### **FIRE SUPPRESSION**

The City of Dickinson Fire Department is an ISO Class 3.



#### **EMERGENCY MEDICAL**

The City of Dickinson Fire Department operates as BLS non-transport QRU.



#### **FIRE PREVENTION**

The City of Dickinson Fire Department provides Fire Prevention and Public Education Services.



#### **REGIONAL RESPONSE**

The City of Dickinson Fire Department responds regionally for Haz-Mat, Structural Collapse and Confined Space.

### **OVERVIEW**



### **CALLS BY MONTH**





### **CALL TYPES**







# **CALLS BY APPARATUS**



# **CALLS BY STATION**













# **RESPONSE TIMES**



# **TRAINING HOURS**









**146** Prevention Activities



# **FIRE PREVENTION**



### **Events**