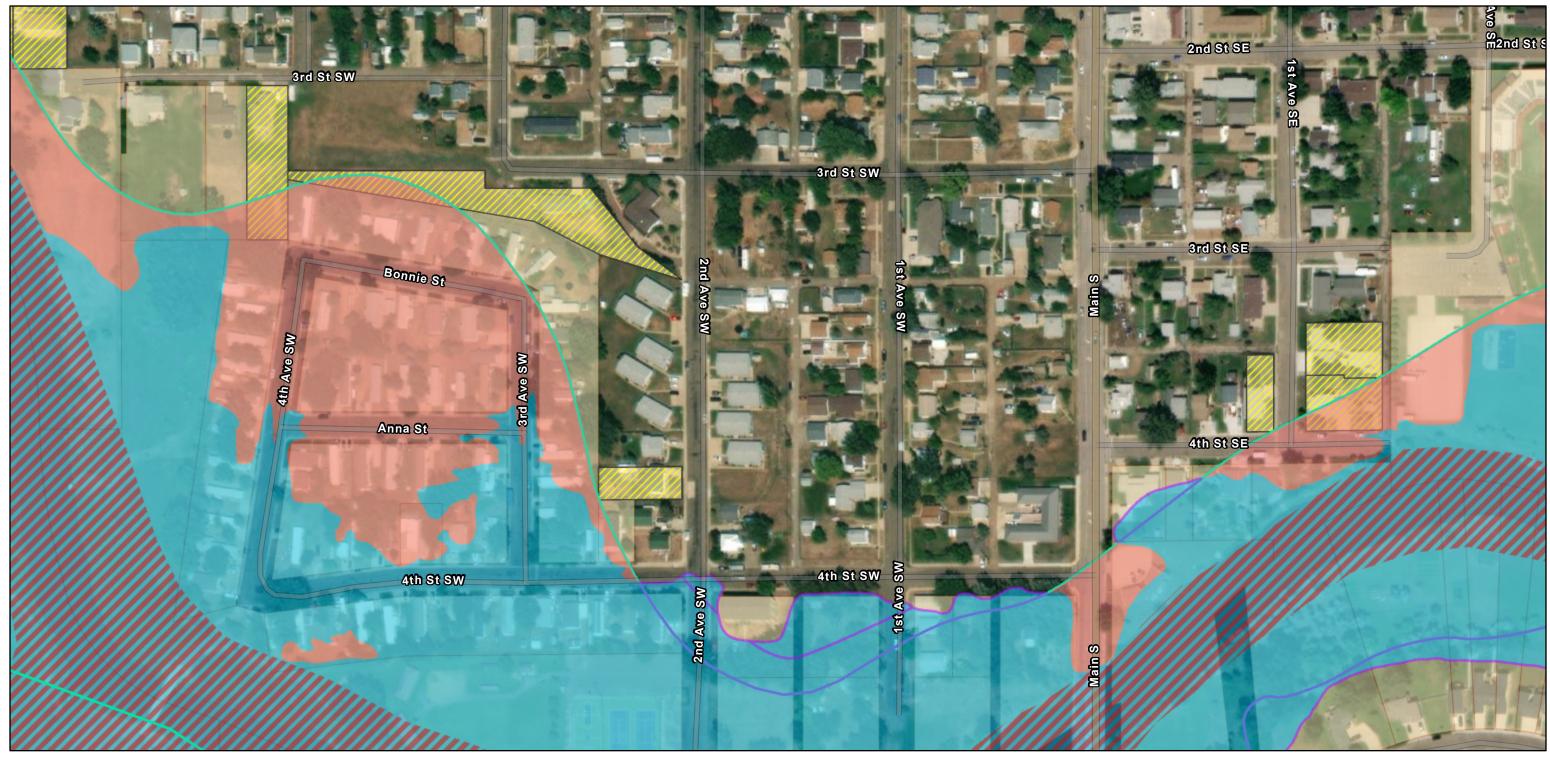

## FEMA Flood Hazard Changes Map

## 5/5/2023

Municipal Boundary

Extra Territorial Boundary

SFHA Area Changes

Decrease

Increase

Current SFHA Boundary

North Dakota County Boundaries *FLOODWAY* (AE)

Preliminary SFHA Boundary

Non-Intersecting After Changes (141)

Intersected by SFHA Zones (A or AE) World Imagery Low Resolution 15m Imagery High Resolution 60cm Imagery High Resolution 30cm Imagery

Citations

60cm Resolution Metadata

Maxar, Microsoft, Dickinson Engineering Department, Esri Community Maps Contributors, State of North Dakota, © OpenStreetMap, Microsoft, Esri, HERE, Garmin, SafeGraph, GeoTechnologies, Inc, METI/NASA, USGS, EPA, NPS, US Census