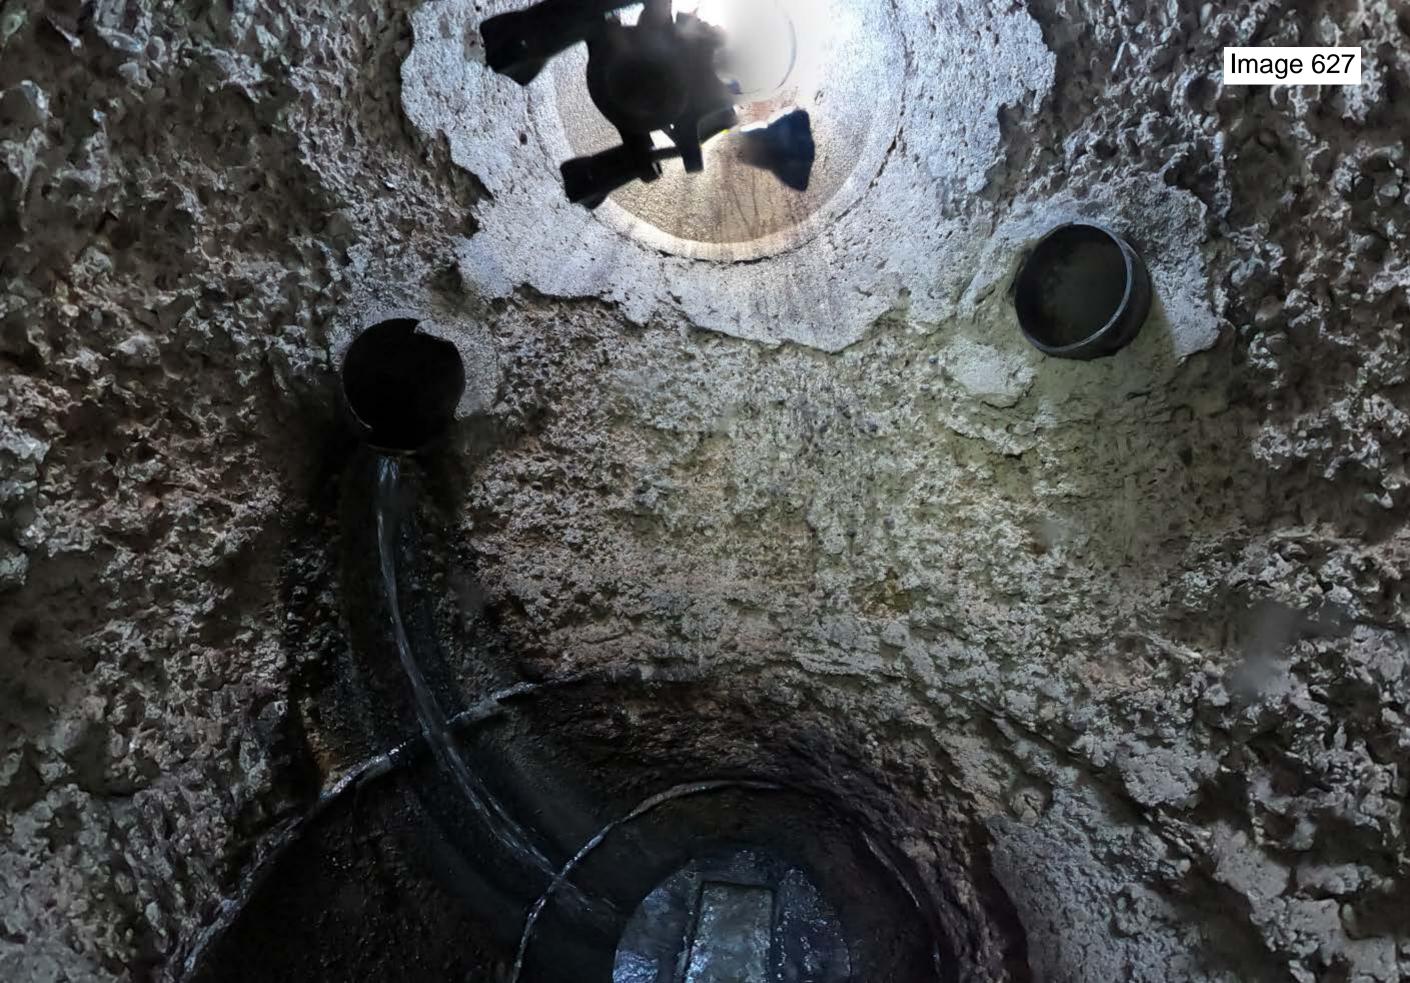

## 10th Ave E Mill & Overlay - E Villard St to Museum Dr E

Sanitary Sewer Manhole Condition Evaluation

City of Dickinson, ND

Prepared By: Moore Engineering, Inc.

|                                   |       |          |            | In. of    |            |                |                                                                                                                       |
|-----------------------------------|-------|----------|------------|-----------|------------|----------------|-----------------------------------------------------------------------------------------------------------------------|
| Location                          | Pt#   | Image #s | # of Rings | Adustment | # of Pipes | Coating        | Manhole Condition Comments                                                                                            |
| Between Villard St & 1st St       | 58910 | 616-618  | 6          | 12        | 2          | Mortar & Epoxy | Appears MH was previously coated with mortar & epoxy. Coating completely missing and mortar<br>severely deteriorated. |
| 1st St E & 10th Ave E             | 86940 | 619-621  | 4          | 8         | 4          | Mortar & Epoxy | Appears MH was previously coated with mortar & epoxy. Coating completely missing and mortar severely deteriorated.    |
| 2nd St E & 10th Ave E             | 86923 | 622-624  | 2          | 4         | 4          | Ероху          | Coating bubbling.                                                                                                     |
| 3rd St E & 10th Ave E             | 86893 | 625-627  | 4          | 8         | 4          | Coal Tar       | Walls severely deteriorated.                                                                                          |
| Between 3rd St & Buffalo Bend     | 86884 | 628-630  | 6          | 12        | 2          | Ероху          | Coating bubbling and cracking especially in bottom 4', portions of coating completely missing.                        |
| Buffalo Bend & 10th Ave E - south | 86873 | 631-633  | 6          | 12        | 3          | Coal Tar       | MH installed in ~2015. Coal tar beginning to bubble, portion of wall beginning to deteriorate.                        |
| Buffalo Bend & 10th Ave E - north | 86871 | 634-636  | 6          | 12        | 2          | Ероху          | Coating bubbling and cracking especially in bottom 4'.                                                                |
| Buffalo Bend                      | 86870 | 637-639  | 4          | 8         | 2          | Coal Tar       | MH walls in fair condition, beginning to bubble.                                                                      |
| 7th St E & 10th Ave E             | 86863 | 640-642  | 5          | 10        | 3          | Epoxy          | Coating bubbling and cracking.                                                                                        |
| Between 7th St & 8th St           | 86869 | 643-645  | 2          | 4         | 4          | Ероху          | Coating bubbling and cracking, especially in bottom 8', portions of coating completely missing.                       |
| 8th St E & 10th Ave E             | 86833 | 646-648  | 6          | 12        | 2          | Ероху          | Coating bubbling and cracking, especially in bottom 4'.                                                               |
| 9th St E & 10th Ave E             | 86800 | 649-651  | 4          | 8         | 3          | Ероху          | Coating completely missing from bottom 6', wire mesh from MH structure exposed.                                       |
| Franklin St & 10th Ave E          | 86793 | 653-655  | 6          | 12        | 2          | Ероху          | Coating bubbling and cracking.                                                                                        |
| Between Franklin St & 10th St     | 88738 | 656-658  | 4          | 8         | 2          | Ероху          | Coating bubbling and cracking, especially in bottom 4', portions of coating completely missing                        |
| 10th St E & 10th Ave E            | 86781 | 659-661  | 2          | 4         | 3          | Ероху          | Coating bubbling and cracking.                                                                                        |
| Between 10th St & Museum Dr       | 86785 | 662-664  | 2          | 4         | 2          | Ероху          | Coating bubbling and cracking especially in bottom 4', portions of coating completely missing.                        |
| Museum Dr & 10th Ave E            | 86775 | 665-667  | 6          | 12        | 4          | Liner          | Liner functioning well except for at pipe penetrations where structure severely deteriorating<br>around liner hole.   |
| 8th St E                          | 86832 | 668-670  | 13         | 26        | 3          | Coal Tar       | Good condition. No deterioration.                                                                                     |
| 7th St E                          | 86862 | 671-673  | 3          | 6         | 2          | Coal Tar       | Good condition. No deterioration.                                                                                     |
| 9th St E                          | 86795 | 674-676  | 2          | 4         | 3          | Coal Tar       | Good condition. No deterioration.                                                                                     |
| Franklin St                       | 86788 | 677-679  | 14         | 28        | 2          | Coal Tar       | Good condition. No deterioration. Sewage backup at time of photo.                                                     |