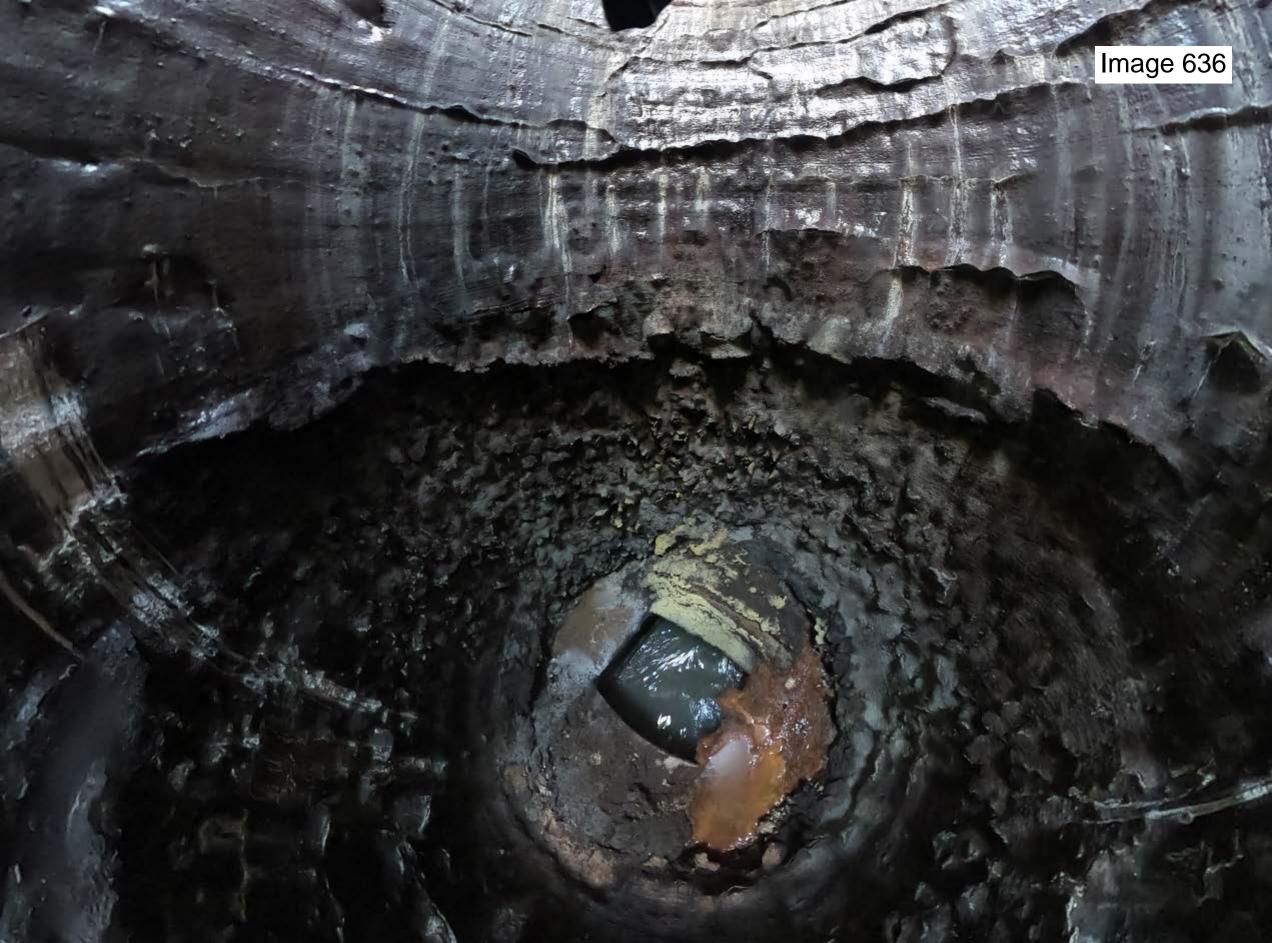

## 10th Ave E Mill & Overlay - E Villard St to Museum Dr E

Sanitary Sewer Manhole Condition Evaluation

City of Dickinson, ND

Prepared By: Moore Engineering, Inc.

|                                   |       |          |            | In. of    |            |                |                                                                                                                       |
|-----------------------------------|-------|----------|------------|-----------|------------|----------------|-----------------------------------------------------------------------------------------------------------------------|
| Location                          | Pt#   | Image #s | # of Rings | Adustment | # of Pipes | Coating        | Manhole Condition Comments                                                                                            |
| Between Villard St & 1st St       | 58910 | 616-618  | 6          | 12        | 2          | Mortar & Epoxy | Appears MH was previously coated with mortar & epoxy. Coating completely missing and mortar<br>severely deteriorated. |
| 1st St E & 10th Ave E             | 86940 | 619-621  | 4          | 8         | 4          | Mortar & Epoxy | Appears MH was previously coated with mortar & epoxy. Coating completely missing and mortar severely deteriorated.    |
| 2nd St E & 10th Ave E             | 86923 | 622-624  | 2          | 4         | 4          | Ероху          | Coating bubbling.                                                                                                     |
| 3rd St E & 10th Ave E             | 86893 | 625-627  | 4          | 8         | 4          | Coal Tar       | Walls severely deteriorated.                                                                                          |
| Between 3rd St & Buffalo Bend     | 86884 | 628-630  | 6          | 12        | 2          | Ероху          | Coating bubbling and cracking especially in bottom 4', portions of coating completely missing.                        |
| Buffalo Bend & 10th Ave E - south | 86873 | 631-633  | 6          | 12        | 3          | Coal Tar       | MH installed in ~2015. Coal tar beginning to bubble, portion of wall beginning to deteriorate.                        |
| Buffalo Bend & 10th Ave E - north | 86871 | 634-636  | 6          | 12        | 2          | Ероху          | Coating bubbling and cracking especially in bottom 4'.                                                                |
| Buffalo Bend                      | 86870 | 637-639  | 4          | 8         | 2          | Coal Tar       | MH walls in fair condition, beginning to bubble.                                                                      |
| 7th St E & 10th Ave E             | 86863 | 640-642  | 5          | 10        | 3          | Epoxy          | Coating bubbling and cracking.                                                                                        |
| Between 7th St & 8th St           | 86869 | 643-645  | 2          | 4         | 4          | Ероху          | Coating bubbling and cracking, especially in bottom 8', portions of coating completely missing.                       |
| 8th St E & 10th Ave E             | 86833 | 646-648  | 6          | 12        | 2          | Ероху          | Coating bubbling and cracking, especially in bottom 4'.                                                               |
| 9th St E & 10th Ave E             | 86800 | 649-651  | 4          | 8         | 3          | Ероху          | Coating completely missing from bottom 6', wire mesh from MH structure exposed.                                       |
| Franklin St & 10th Ave E          | 86793 | 653-655  | 6          | 12        | 2          | Ероху          | Coating bubbling and cracking.                                                                                        |
| Between Franklin St & 10th St     | 88738 | 656-658  | 4          | 8         | 2          | Ероху          | Coating bubbling and cracking, especially in bottom 4', portions of coating completely missing                        |
| 10th St E & 10th Ave E            | 86781 | 659-661  | 2          | 4         | 3          | Ероху          | Coating bubbling and cracking.                                                                                        |
| Between 10th St & Museum Dr       | 86785 | 662-664  | 2          | 4         | 2          | Ероху          | Coating bubbling and cracking especially in bottom 4', portions of coating completely missing.                        |
| Museum Dr & 10th Ave E            | 86775 | 665-667  | 6          | 12        | 4          | Liner          | Liner functioning well except for at pipe penetrations where structure severely deteriorating<br>around liner hole.   |
| 8th St E                          | 86832 | 668-670  | 13         | 26        | 3          | Coal Tar       | Good condition. No deterioration.                                                                                     |
| 7th St E                          | 86862 | 671-673  | 3          | 6         | 2          | Coal Tar       | Good condition. No deterioration.                                                                                     |
| 9th St E                          | 86795 | 674-676  | 2          | 4         | 3          | Coal Tar       | Good condition. No deterioration.                                                                                     |
| Franklin St                       | 86788 | 677-679  | 14         | 28        | 2          | Coal Tar       | Good condition. No deterioration. Sewage backup at time of photo.                                                     |