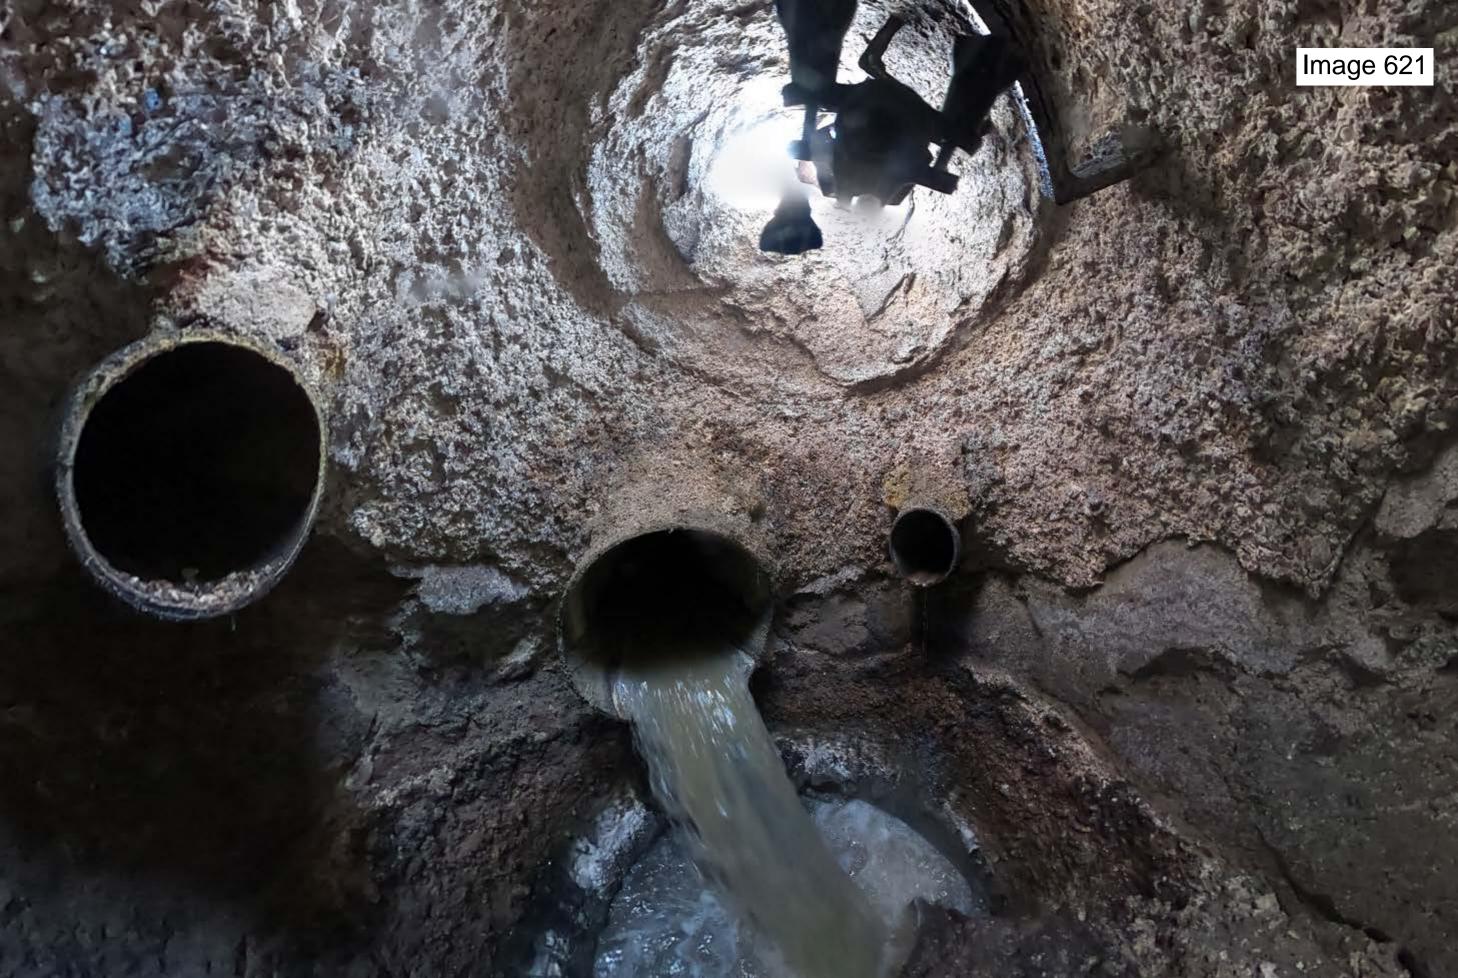

## 10th Ave E Mill & Overlay - E Villard St to Museum Dr E

Sanitary Sewer Manhole Condition Evaluation

City of Dickinson, ND

Prepared By: Moore Engineering, Inc.

|                                   |       |          |            | In. of    |            |                |                                                                                                                       |
|-----------------------------------|-------|----------|------------|-----------|------------|----------------|-----------------------------------------------------------------------------------------------------------------------|
| Location                          | Pt#   | Image #s | # of Rings | Adustment | # of Pipes | Coating        | Manhole Condition Comments                                                                                            |
| Between Villard St & 1st St       | 58910 | 616-618  | 6          | 12        | 2          | Mortar & Epoxy | Appears MH was previously coated with mortar & epoxy. Coating completely missing and mortar<br>severely deteriorated. |
| 1st St E & 10th Ave E             | 86940 | 619-621  | 4          | 8         | 4          | Mortar & Epoxy | Appears MH was previously coated with mortar & epoxy. Coating completely missing and mortar severely deteriorated.    |
| 2nd St E & 10th Ave E             | 86923 | 622-624  | 2          | 4         | 4          | Ероху          | Coating bubbling.                                                                                                     |
| 3rd St E & 10th Ave E             | 86893 | 625-627  | 4          | 8         | 4          | Coal Tar       | Walls severely deteriorated.                                                                                          |
| Between 3rd St & Buffalo Bend     | 86884 | 628-630  | 6          | 12        | 2          | Ероху          | Coating bubbling and cracking especially in bottom 4', portions of coating completely missing.                        |
| Buffalo Bend & 10th Ave E - south | 86873 | 631-633  | 6          | 12        | 3          | Coal Tar       | MH installed in ~2015. Coal tar beginning to bubble, portion of wall beginning to deteriorate.                        |
| Buffalo Bend & 10th Ave E - north | 86871 | 634-636  | 6          | 12        | 2          | Ероху          | Coating bubbling and cracking especially in bottom 4'.                                                                |
| Buffalo Bend                      | 86870 | 637-639  | 4          | 8         | 2          | Coal Tar       | MH walls in fair condition, beginning to bubble.                                                                      |
| 7th St E & 10th Ave E             | 86863 | 640-642  | 5          | 10        | 3          | Epoxy          | Coating bubbling and cracking.                                                                                        |
| Between 7th St & 8th St           | 86869 | 643-645  | 2          | 4         | 4          | Ероху          | Coating bubbling and cracking, especially in bottom 8', portions of coating completely missing.                       |
| 8th St E & 10th Ave E             | 86833 | 646-648  | 6          | 12        | 2          | Ероху          | Coating bubbling and cracking, especially in bottom 4'.                                                               |
| 9th St E & 10th Ave E             | 86800 | 649-651  | 4          | 8         | 3          | Ероху          | Coating completely missing from bottom 6', wire mesh from MH structure exposed.                                       |
| Franklin St & 10th Ave E          | 86793 | 653-655  | 6          | 12        | 2          | Ероху          | Coating bubbling and cracking.                                                                                        |
| Between Franklin St & 10th St     | 88738 | 656-658  | 4          | 8         | 2          | Ероху          | Coating bubbling and cracking, especially in bottom 4', portions of coating completely missing                        |
| 10th St E & 10th Ave E            | 86781 | 659-661  | 2          | 4         | 3          | Ероху          | Coating bubbling and cracking.                                                                                        |
| Between 10th St & Museum Dr       | 86785 | 662-664  | 2          | 4         | 2          | Ероху          | Coating bubbling and cracking especially in bottom 4', portions of coating completely missing.                        |
| Museum Dr & 10th Ave E            | 86775 | 665-667  | 6          | 12        | 4          | Liner          | Liner functioning well except for at pipe penetrations where structure severely deteriorating<br>around liner hole.   |
| 8th St E                          | 86832 | 668-670  | 13         | 26        | 3          | Coal Tar       | Good condition. No deterioration.                                                                                     |
| 7th St E                          | 86862 | 671-673  | 3          | 6         | 2          | Coal Tar       | Good condition. No deterioration.                                                                                     |
| 9th St E                          | 86795 | 674-676  | 2          | 4         | 3          | Coal Tar       | Good condition. No deterioration.                                                                                     |
| Franklin St                       | 86788 | 677-679  | 14         | 28        | 2          | Coal Tar       | Good condition. No deterioration. Sewage backup at time of photo.                                                     |