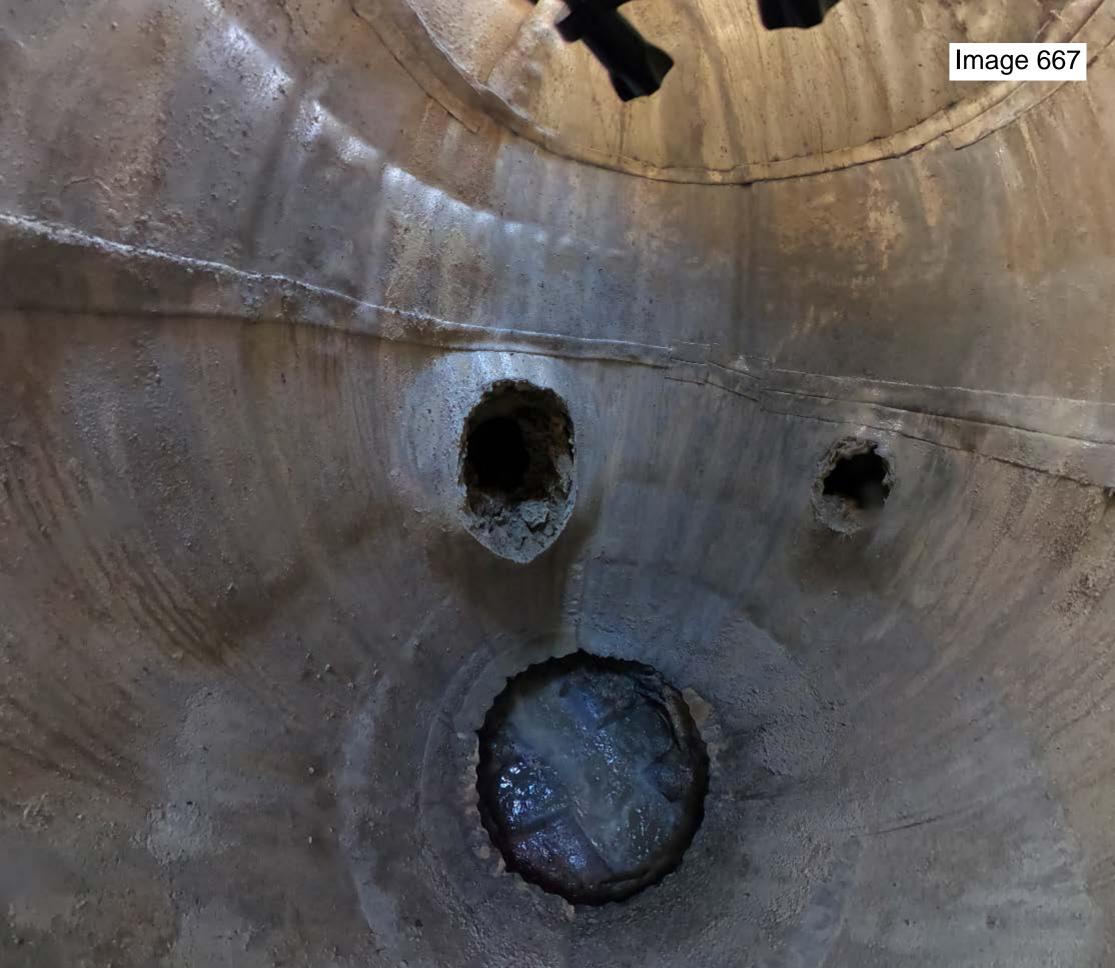

## 10th Ave E Mill & Overlay - E Villard St to Museum Dr E

Sanitary Sewer Manhole Condition Evaluation

City of Dickinson, ND

Prepared By: Moore Engineering, Inc.

|                                   |       |          |            | In. of    |            |                |                                                                                                                       |
|-----------------------------------|-------|----------|------------|-----------|------------|----------------|-----------------------------------------------------------------------------------------------------------------------|
| Location                          | Pt#   | Image #s | # of Rings | Adustment | # of Pipes | Coating        | Manhole Condition Comments                                                                                            |
| Between Villard St & 1st St       | 58910 | 616-618  | 6          | 12        | 2          | Mortar & Epoxy | Appears MH was previously coated with mortar & epoxy. Coating completely missing and mortar<br>severely deteriorated. |
| 1st St E & 10th Ave E             | 86940 | 619-621  | 4          | 8         | 4          | Mortar & Epoxy | Appears MH was previously coated with mortar & epoxy. Coating completely missing and mortar severely deteriorated.    |
| 2nd St E & 10th Ave E             | 86923 | 622-624  | 2          | 4         | 4          | Ероху          | Coating bubbling.                                                                                                     |
| 3rd St E & 10th Ave E             | 86893 | 625-627  | 4          | 8         | 4          | Coal Tar       | Walls severely deteriorated.                                                                                          |
| Between 3rd St & Buffalo Bend     | 86884 | 628-630  | 6          | 12        | 2          | Ероху          | Coating bubbling and cracking especially in bottom 4', portions of coating completely missing.                        |
| Buffalo Bend & 10th Ave E - south | 86873 | 631-633  | 6          | 12        | 3          | Coal Tar       | MH installed in ~2015. Coal tar beginning to bubble, portion of wall beginning to deteriorate.                        |
| Buffalo Bend & 10th Ave E - north | 86871 | 634-636  | 6          | 12        | 2          | Ероху          | Coating bubbling and cracking especially in bottom 4'.                                                                |
| Buffalo Bend                      | 86870 | 637-639  | 4          | 8         | 2          | Coal Tar       | MH walls in fair condition, beginning to bubble.                                                                      |
| 7th St E & 10th Ave E             | 86863 | 640-642  | 5          | 10        | 3          | Epoxy          | Coating bubbling and cracking.                                                                                        |
| Between 7th St & 8th St           | 86869 | 643-645  | 2          | 4         | 4          | Ероху          | Coating bubbling and cracking, especially in bottom 8', portions of coating completely missing.                       |
| 8th St E & 10th Ave E             | 86833 | 646-648  | 6          | 12        | 2          | Ероху          | Coating bubbling and cracking, especially in bottom 4'.                                                               |
| 9th St E & 10th Ave E             | 86800 | 649-651  | 4          | 8         | 3          | Ероху          | Coating completely missing from bottom 6', wire mesh from MH structure exposed.                                       |
| Franklin St & 10th Ave E          | 86793 | 653-655  | 6          | 12        | 2          | Ероху          | Coating bubbling and cracking.                                                                                        |
| Between Franklin St & 10th St     | 88738 | 656-658  | 4          | 8         | 2          | Ероху          | Coating bubbling and cracking, especially in bottom 4', portions of coating completely missing                        |
| 10th St E & 10th Ave E            | 86781 | 659-661  | 2          | 4         | 3          | Ероху          | Coating bubbling and cracking.                                                                                        |
| Between 10th St & Museum Dr       | 86785 | 662-664  | 2          | 4         | 2          | Ероху          | Coating bubbling and cracking especially in bottom 4', portions of coating completely missing.                        |
| Museum Dr & 10th Ave E            | 86775 | 665-667  | 6          | 12        | 4          | Liner          | Liner functioning well except for at pipe penetrations where structure severely deteriorating<br>around liner hole.   |
| 8th St E                          | 86832 | 668-670  | 13         | 26        | 3          | Coal Tar       | Good condition. No deterioration.                                                                                     |
| 7th St E                          | 86862 | 671-673  | 3          | 6         | 2          | Coal Tar       | Good condition. No deterioration.                                                                                     |
| 9th St E                          | 86795 | 674-676  | 2          | 4         | 3          | Coal Tar       | Good condition. No deterioration.                                                                                     |
| Franklin St                       | 86788 | 677-679  | 14         | 28        | 2          | Coal Tar       | Good condition. No deterioration. Sewage backup at time of photo.                                                     |