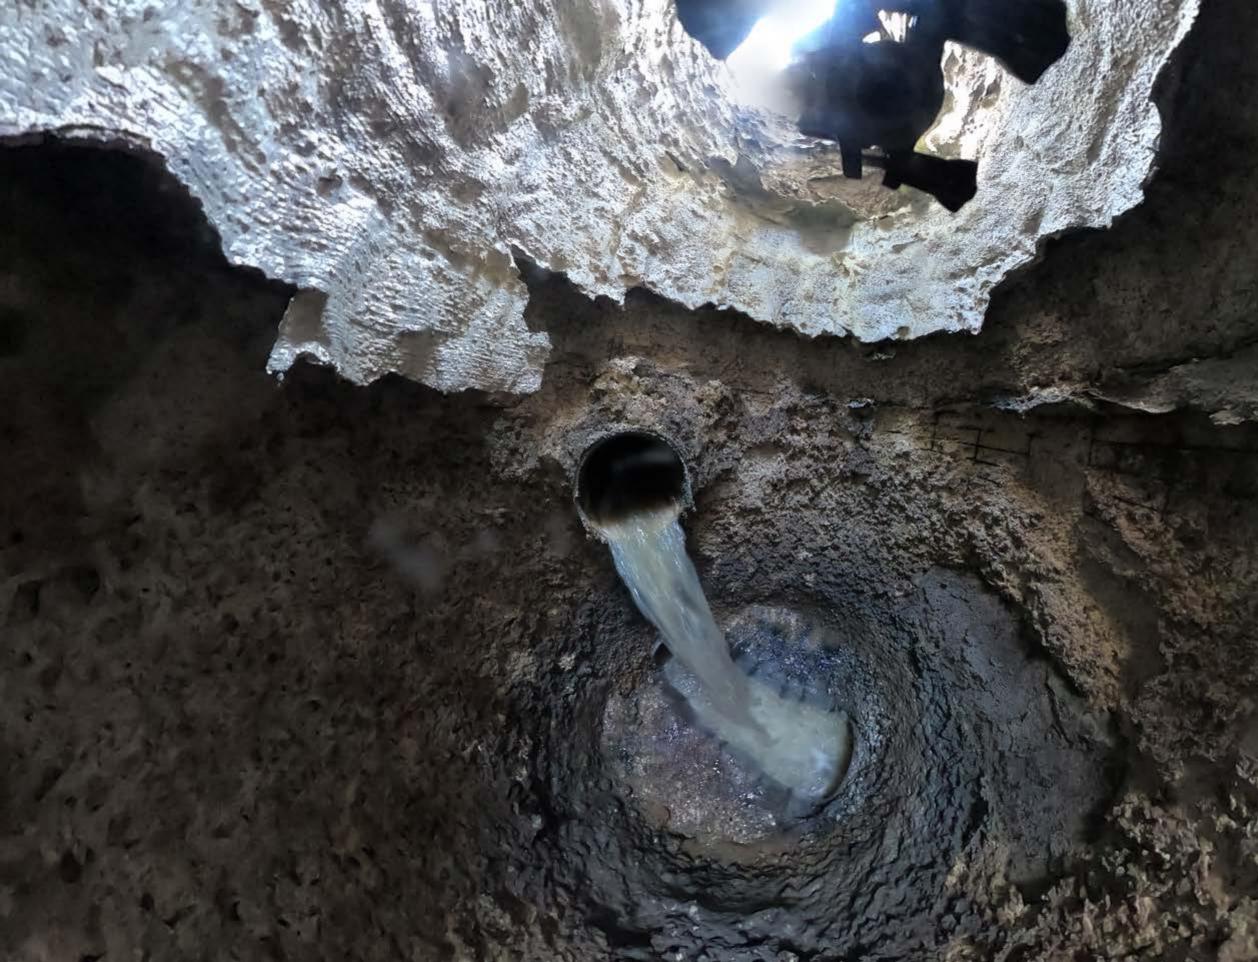

## 10th Ave E Mill & Overlay - E Villard St to Museum Dr E

Sanitary Sewer Manhole Condition Evaluation

City of Dickinson, ND

Prepared By: Moore Engineering, Inc.

|                                   |       |          |            | In. of    |            |                |                                                                                                                       |
|-----------------------------------|-------|----------|------------|-----------|------------|----------------|-----------------------------------------------------------------------------------------------------------------------|
| Location                          | Pt#   | Image #s | # of Rings | Adustment | # of Pipes | Coating        | Manhole Condition Comments                                                                                            |
| Between Villard St & 1st St       | 58910 | 616-618  | 6          | 12        | 2          | Mortar & Epoxy | Appears MH was previously coated with mortar & epoxy. Coating completely missing and mortar<br>severely deteriorated. |
| 1st St E & 10th Ave E             | 86940 | 619-621  | 4          | 8         | 4          | Mortar & Epoxy | Appears MH was previously coated with mortar & epoxy. Coating completely missing and mortar severely deteriorated.    |
| 2nd St E & 10th Ave E             | 86923 | 622-624  | 2          | 4         | 4          | Ероху          | Coating bubbling.                                                                                                     |
| 3rd St E & 10th Ave E             | 86893 | 625-627  | 4          | 8         | 4          | Coal Tar       | Walls severely deteriorated.                                                                                          |
| Between 3rd St & Buffalo Bend     | 86884 | 628-630  | 6          | 12        | 2          | Ероху          | Coating bubbling and cracking especially in bottom 4', portions of coating completely missing.                        |
| Buffalo Bend & 10th Ave E - south | 86873 | 631-633  | 6          | 12        | 3          | Coal Tar       | MH installed in ~2015. Coal tar beginning to bubble, portion of wall beginning to deteriorate.                        |
| Buffalo Bend & 10th Ave E - north | 86871 | 634-636  | 6          | 12        | 2          | Ероху          | Coating bubbling and cracking especially in bottom 4'.                                                                |
| Buffalo Bend                      | 86870 | 637-639  | 4          | 8         | 2          | Coal Tar       | MH walls in fair condition, beginning to bubble.                                                                      |
| 7th St E & 10th Ave E             | 86863 | 640-642  | 5          | 10        | 3          | Epoxy          | Coating bubbling and cracking.                                                                                        |
| Between 7th St & 8th St           | 86869 | 643-645  | 2          | 4         | 4          | Ероху          | Coating bubbling and cracking, especially in bottom 8', portions of coating completely missing.                       |
| 8th St E & 10th Ave E             | 86833 | 646-648  | 6          | 12        | 2          | Ероху          | Coating bubbling and cracking, especially in bottom 4'.                                                               |
| 9th St E & 10th Ave E             | 86800 | 649-651  | 4          | 8         | 3          | Ероху          | Coating completely missing from bottom 6', wire mesh from MH structure exposed.                                       |
| Franklin St & 10th Ave E          | 86793 | 653-655  | 6          | 12        | 2          | Ероху          | Coating bubbling and cracking.                                                                                        |
| Between Franklin St & 10th St     | 88738 | 656-658  | 4          | 8         | 2          | Ероху          | Coating bubbling and cracking, especially in bottom 4', portions of coating completely missing                        |
| 10th St E & 10th Ave E            | 86781 | 659-661  | 2          | 4         | 3          | Ероху          | Coating bubbling and cracking.                                                                                        |
| Between 10th St & Museum Dr       | 86785 | 662-664  | 2          | 4         | 2          | Ероху          | Coating bubbling and cracking especially in bottom 4', portions of coating completely missing.                        |
| Museum Dr & 10th Ave E            | 86775 | 665-667  | 6          | 12        | 4          | Liner          | Liner functioning well except for at pipe penetrations where structure severely deteriorating<br>around liner hole.   |
| 8th St E                          | 86832 | 668-670  | 13         | 26        | 3          | Coal Tar       | Good condition. No deterioration.                                                                                     |
| 7th St E                          | 86862 | 671-673  | 3          | 6         | 2          | Coal Tar       | Good condition. No deterioration.                                                                                     |
| 9th St E                          | 86795 | 674-676  | 2          | 4         | 3          | Coal Tar       | Good condition. No deterioration.                                                                                     |
| Franklin St                       | 86788 | 677-679  | 14         | 28        | 2          | Coal Tar       | Good condition. No deterioration. Sewage backup at time of photo.                                                     |