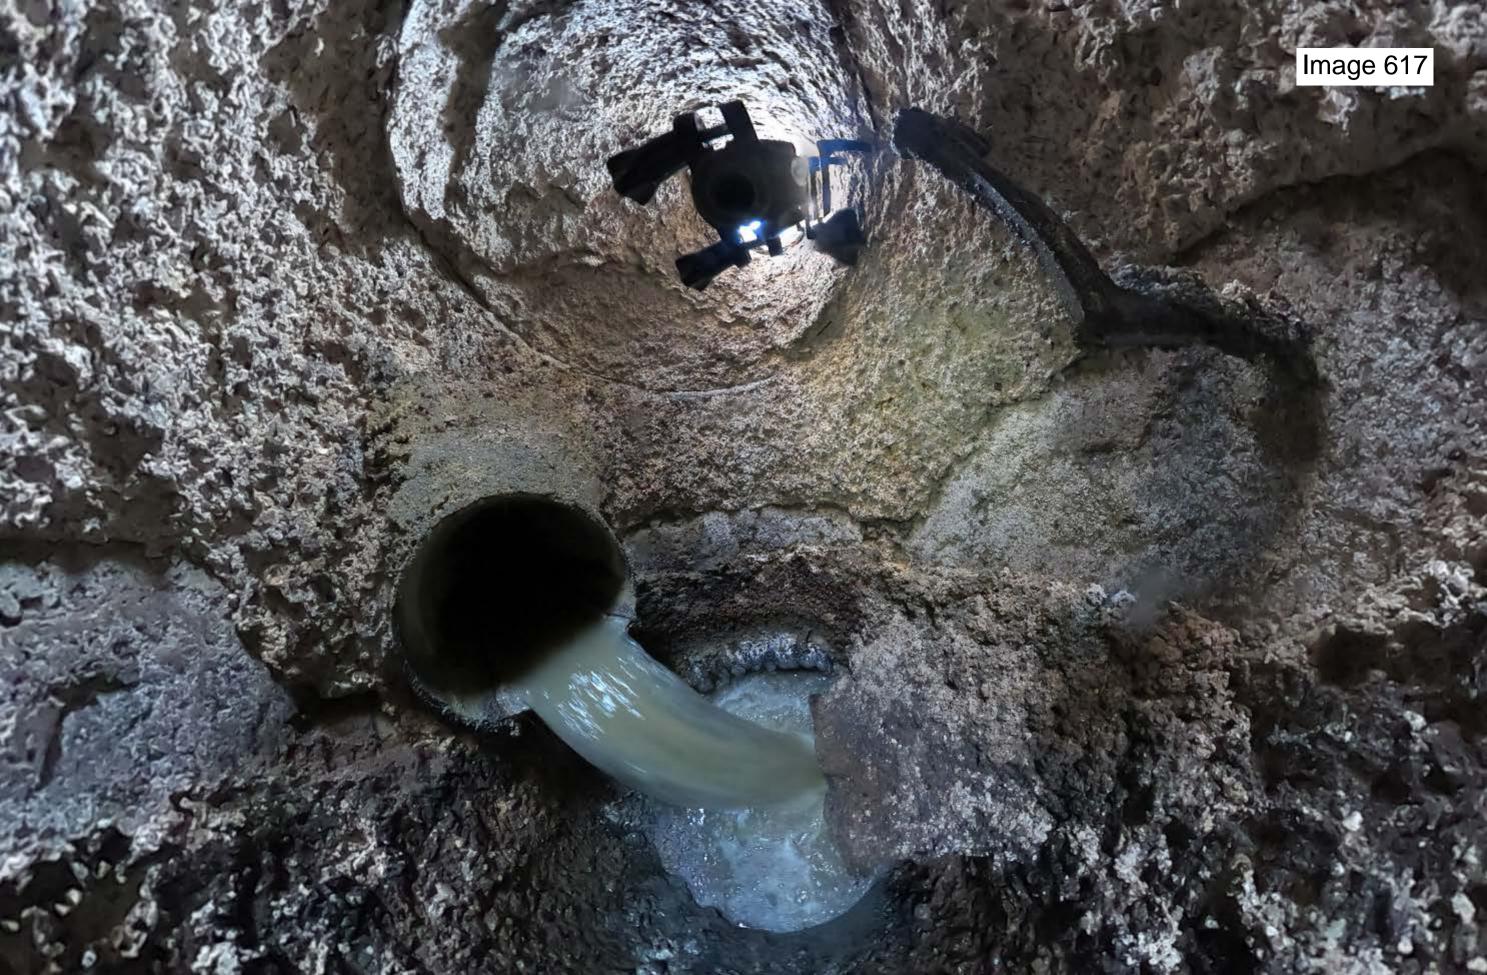

## 10th Ave E Mill & Overlay - E Villard St to Museum Dr E

Sanitary Sewer Manhole Condition Evaluation

City of Dickinson, ND

Prepared By: Moore Engineering, Inc.

|                                   |       |          |            | In. of    |            |                |                                                                                                                       |
|-----------------------------------|-------|----------|------------|-----------|------------|----------------|-----------------------------------------------------------------------------------------------------------------------|
| Location                          | Pt#   | Image #s | # of Rings | Adustment | # of Pipes | Coating        | Manhole Condition Comments                                                                                            |
| Between Villard St & 1st St       | 58910 | 616-618  | 6          | 12        | 2          | Mortar & Epoxy | Appears MH was previously coated with mortar & epoxy. Coating completely missing and mortar<br>severely deteriorated. |
| 1st St E & 10th Ave E             | 86940 | 619-621  | 4          | 8         | 4          | Mortar & Epoxy | Appears MH was previously coated with mortar & epoxy. Coating completely missing and mortar severely deteriorated.    |
| 2nd St E & 10th Ave E             | 86923 | 622-624  | 2          | 4         | 4          | Ероху          | Coating bubbling.                                                                                                     |
| 3rd St E & 10th Ave E             | 86893 | 625-627  | 4          | 8         | 4          | Coal Tar       | Walls severely deteriorated.                                                                                          |
| Between 3rd St & Buffalo Bend     | 86884 | 628-630  | 6          | 12        | 2          | Ероху          | Coating bubbling and cracking especially in bottom 4', portions of coating completely missing.                        |
| Buffalo Bend & 10th Ave E - south | 86873 | 631-633  | 6          | 12        | 3          | Coal Tar       | MH installed in ~2015. Coal tar beginning to bubble, portion of wall beginning to deteriorate.                        |
| Buffalo Bend & 10th Ave E - north | 86871 | 634-636  | 6          | 12        | 2          | Ероху          | Coating bubbling and cracking especially in bottom 4'.                                                                |
| Buffalo Bend                      | 86870 | 637-639  | 4          | 8         | 2          | Coal Tar       | MH walls in fair condition, beginning to bubble.                                                                      |
| 7th St E & 10th Ave E             | 86863 | 640-642  | 5          | 10        | 3          | Epoxy          | Coating bubbling and cracking.                                                                                        |
| Between 7th St & 8th St           | 86869 | 643-645  | 2          | 4         | 4          | Ероху          | Coating bubbling and cracking, especially in bottom 8', portions of coating completely missing.                       |
| 8th St E & 10th Ave E             | 86833 | 646-648  | 6          | 12        | 2          | Ероху          | Coating bubbling and cracking, especially in bottom 4'.                                                               |
| 9th St E & 10th Ave E             | 86800 | 649-651  | 4          | 8         | 3          | Ероху          | Coating completely missing from bottom 6', wire mesh from MH structure exposed.                                       |
| Franklin St & 10th Ave E          | 86793 | 653-655  | 6          | 12        | 2          | Ероху          | Coating bubbling and cracking.                                                                                        |
| Between Franklin St & 10th St     | 88738 | 656-658  | 4          | 8         | 2          | Ероху          | Coating bubbling and cracking, especially in bottom 4', portions of coating completely missing                        |
| 10th St E & 10th Ave E            | 86781 | 659-661  | 2          | 4         | 3          | Ероху          | Coating bubbling and cracking.                                                                                        |
| Between 10th St & Museum Dr       | 86785 | 662-664  | 2          | 4         | 2          | Ероху          | Coating bubbling and cracking especially in bottom 4', portions of coating completely missing.                        |
| Museum Dr & 10th Ave E            | 86775 | 665-667  | 6          | 12        | 4          | Liner          | Liner functioning well except for at pipe penetrations where structure severely deteriorating<br>around liner hole.   |
| 8th St E                          | 86832 | 668-670  | 13         | 26        | 3          | Coal Tar       | Good condition. No deterioration.                                                                                     |
| 7th St E                          | 86862 | 671-673  | 3          | 6         | 2          | Coal Tar       | Good condition. No deterioration.                                                                                     |
| 9th St E                          | 86795 | 674-676  | 2          | 4         | 3          | Coal Tar       | Good condition. No deterioration.                                                                                     |
| Franklin St                       | 86788 | 677-679  | 14         | 28        | 2          | Coal Tar       | Good condition. No deterioration. Sewage backup at time of photo.                                                     |