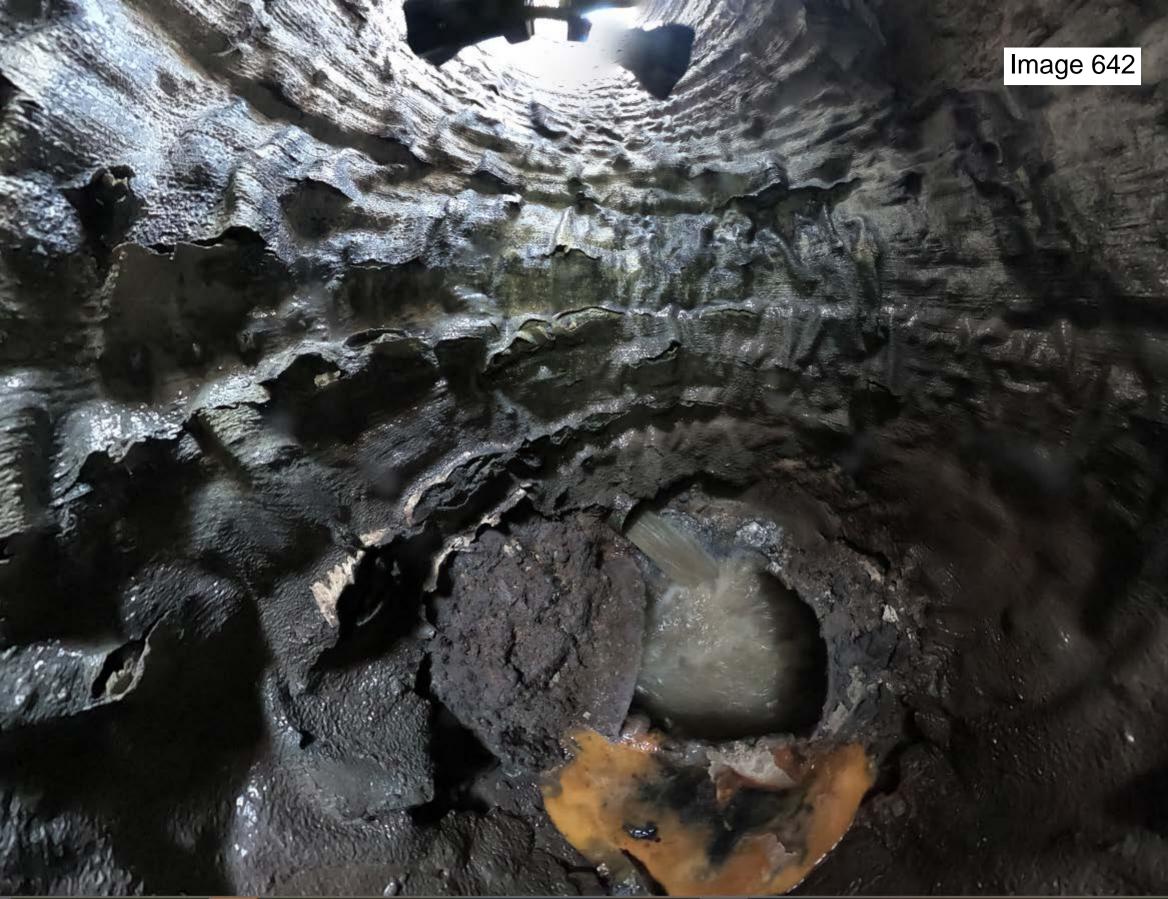

## 10th Ave E Mill & Overlay - E Villard St to Museum Dr E

Sanitary Sewer Manhole Condition Evaluation

City of Dickinson, ND

Prepared By: Moore Engineering, Inc.

|                                   |       |          |            | In. of    |            |                |                                                                                                                       |
|-----------------------------------|-------|----------|------------|-----------|------------|----------------|-----------------------------------------------------------------------------------------------------------------------|
| Location                          | Pt#   | Image #s | # of Rings | Adustment | # of Pipes | Coating        | Manhole Condition Comments                                                                                            |
| Between Villard St & 1st St       | 58910 | 616-618  | 6          | 12        | 2          | Mortar & Epoxy | Appears MH was previously coated with mortar & epoxy. Coating completely missing and mortar<br>severely deteriorated. |
| 1st St E & 10th Ave E             | 86940 | 619-621  | 4          | 8         | 4          | Mortar & Epoxy | Appears MH was previously coated with mortar & epoxy. Coating completely missing and mortar severely deteriorated.    |
| 2nd St E & 10th Ave E             | 86923 | 622-624  | 2          | 4         | 4          | Ероху          | Coating bubbling.                                                                                                     |
| 3rd St E & 10th Ave E             | 86893 | 625-627  | 4          | 8         | 4          | Coal Tar       | Walls severely deteriorated.                                                                                          |
| Between 3rd St & Buffalo Bend     | 86884 | 628-630  | 6          | 12        | 2          | Ероху          | Coating bubbling and cracking especially in bottom 4', portions of coating completely missing.                        |
| Buffalo Bend & 10th Ave E - south | 86873 | 631-633  | 6          | 12        | 3          | Coal Tar       | MH installed in ~2015. Coal tar beginning to bubble, portion of wall beginning to deteriorate.                        |
| Buffalo Bend & 10th Ave E - north | 86871 | 634-636  | 6          | 12        | 2          | Ероху          | Coating bubbling and cracking especially in bottom 4'.                                                                |
| Buffalo Bend                      | 86870 | 637-639  | 4          | 8         | 2          | Coal Tar       | MH walls in fair condition, beginning to bubble.                                                                      |
| 7th St E & 10th Ave E             | 86863 | 640-642  | 5          | 10        | 3          | Epoxy          | Coating bubbling and cracking.                                                                                        |
| Between 7th St & 8th St           | 86869 | 643-645  | 2          | 4         | 4          | Ероху          | Coating bubbling and cracking, especially in bottom 8', portions of coating completely missing.                       |
| 8th St E & 10th Ave E             | 86833 | 646-648  | 6          | 12        | 2          | Ероху          | Coating bubbling and cracking, especially in bottom 4'.                                                               |
| 9th St E & 10th Ave E             | 86800 | 649-651  | 4          | 8         | 3          | Ероху          | Coating completely missing from bottom 6', wire mesh from MH structure exposed.                                       |
| Franklin St & 10th Ave E          | 86793 | 653-655  | 6          | 12        | 2          | Ероху          | Coating bubbling and cracking.                                                                                        |
| Between Franklin St & 10th St     | 88738 | 656-658  | 4          | 8         | 2          | Ероху          | Coating bubbling and cracking, especially in bottom 4', portions of coating completely missing                        |
| 10th St E & 10th Ave E            | 86781 | 659-661  | 2          | 4         | 3          | Ероху          | Coating bubbling and cracking.                                                                                        |
| Between 10th St & Museum Dr       | 86785 | 662-664  | 2          | 4         | 2          | Ероху          | Coating bubbling and cracking especially in bottom 4', portions of coating completely missing.                        |
| Museum Dr & 10th Ave E            | 86775 | 665-667  | 6          | 12        | 4          | Liner          | Liner functioning well except for at pipe penetrations where structure severely deteriorating<br>around liner hole.   |
| 8th St E                          | 86832 | 668-670  | 13         | 26        | 3          | Coal Tar       | Good condition. No deterioration.                                                                                     |
| 7th St E                          | 86862 | 671-673  | 3          | 6         | 2          | Coal Tar       | Good condition. No deterioration.                                                                                     |
| 9th St E                          | 86795 | 674-676  | 2          | 4         | 3          | Coal Tar       | Good condition. No deterioration.                                                                                     |
| Franklin St                       | 86788 | 677-679  | 14         | 28        | 2          | Coal Tar       | Good condition. No deterioration. Sewage backup at time of photo.                                                     |