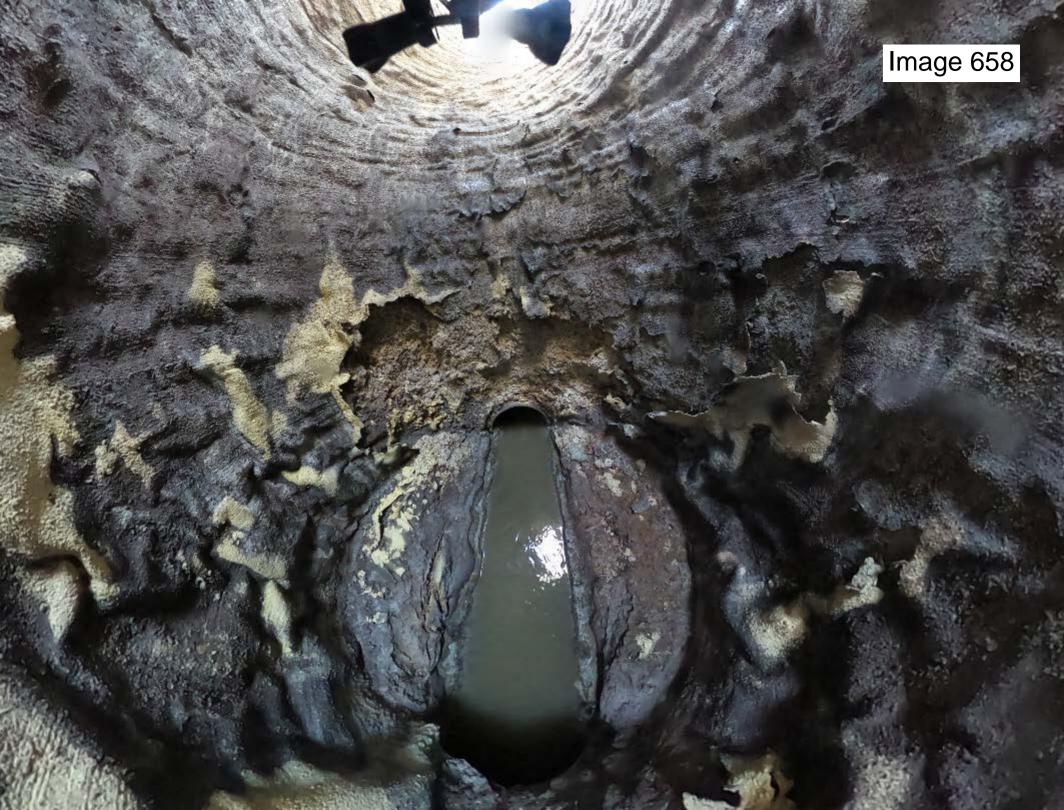

## 10th Ave E Mill & Overlay - E Villard St to Museum Dr E

Sanitary Sewer Manhole Condition Evaluation

City of Dickinson, ND

Prepared By: Moore Engineering, Inc.

|                                   |       |          |            | In. of    |            |                |                                                                                                                       |
|-----------------------------------|-------|----------|------------|-----------|------------|----------------|-----------------------------------------------------------------------------------------------------------------------|
| Location                          | Pt#   | Image #s | # of Rings | Adustment | # of Pipes | Coating        | Manhole Condition Comments                                                                                            |
| Between Villard St & 1st St       | 58910 | 616-618  | 6          | 12        | 2          | Mortar & Epoxy | Appears MH was previously coated with mortar & epoxy. Coating completely missing and mortar<br>severely deteriorated. |
| 1st St E & 10th Ave E             | 86940 | 619-621  | 4          | 8         | 4          | Mortar & Epoxy | Appears MH was previously coated with mortar & epoxy. Coating completely missing and mortar severely deteriorated.    |
| 2nd St E & 10th Ave E             | 86923 | 622-624  | 2          | 4         | 4          | Ероху          | Coating bubbling.                                                                                                     |
| 3rd St E & 10th Ave E             | 86893 | 625-627  | 4          | 8         | 4          | Coal Tar       | Walls severely deteriorated.                                                                                          |
| Between 3rd St & Buffalo Bend     | 86884 | 628-630  | 6          | 12        | 2          | Ероху          | Coating bubbling and cracking especially in bottom 4', portions of coating completely missing.                        |
| Buffalo Bend & 10th Ave E - south | 86873 | 631-633  | 6          | 12        | 3          | Coal Tar       | MH installed in ~2015. Coal tar beginning to bubble, portion of wall beginning to deteriorate.                        |
| Buffalo Bend & 10th Ave E - north | 86871 | 634-636  | 6          | 12        | 2          | Ероху          | Coating bubbling and cracking especially in bottom 4'.                                                                |
| Buffalo Bend                      | 86870 | 637-639  | 4          | 8         | 2          | Coal Tar       | MH walls in fair condition, beginning to bubble.                                                                      |
| 7th St E & 10th Ave E             | 86863 | 640-642  | 5          | 10        | 3          | Epoxy          | Coating bubbling and cracking.                                                                                        |
| Between 7th St & 8th St           | 86869 | 643-645  | 2          | 4         | 4          | Ероху          | Coating bubbling and cracking, especially in bottom 8', portions of coating completely missing.                       |
| 8th St E & 10th Ave E             | 86833 | 646-648  | 6          | 12        | 2          | Ероху          | Coating bubbling and cracking, especially in bottom 4'.                                                               |
| 9th St E & 10th Ave E             | 86800 | 649-651  | 4          | 8         | 3          | Ероху          | Coating completely missing from bottom 6', wire mesh from MH structure exposed.                                       |
| Franklin St & 10th Ave E          | 86793 | 653-655  | 6          | 12        | 2          | Ероху          | Coating bubbling and cracking.                                                                                        |
| Between Franklin St & 10th St     | 88738 | 656-658  | 4          | 8         | 2          | Ероху          | Coating bubbling and cracking, especially in bottom 4', portions of coating completely missing                        |
| 10th St E & 10th Ave E            | 86781 | 659-661  | 2          | 4         | 3          | Ероху          | Coating bubbling and cracking.                                                                                        |
| Between 10th St & Museum Dr       | 86785 | 662-664  | 2          | 4         | 2          | Ероху          | Coating bubbling and cracking especially in bottom 4', portions of coating completely missing.                        |
| Museum Dr & 10th Ave E            | 86775 | 665-667  | 6          | 12        | 4          | Liner          | Liner functioning well except for at pipe penetrations where structure severely deteriorating<br>around liner hole.   |
| 8th St E                          | 86832 | 668-670  | 13         | 26        | 3          | Coal Tar       | Good condition. No deterioration.                                                                                     |
| 7th St E                          | 86862 | 671-673  | 3          | 6         | 2          | Coal Tar       | Good condition. No deterioration.                                                                                     |
| 9th St E                          | 86795 | 674-676  | 2          | 4         | 3          | Coal Tar       | Good condition. No deterioration.                                                                                     |
| Franklin St                       | 86788 | 677-679  | 14         | 28        | 2          | Coal Tar       | Good condition. No deterioration. Sewage backup at time of photo.                                                     |