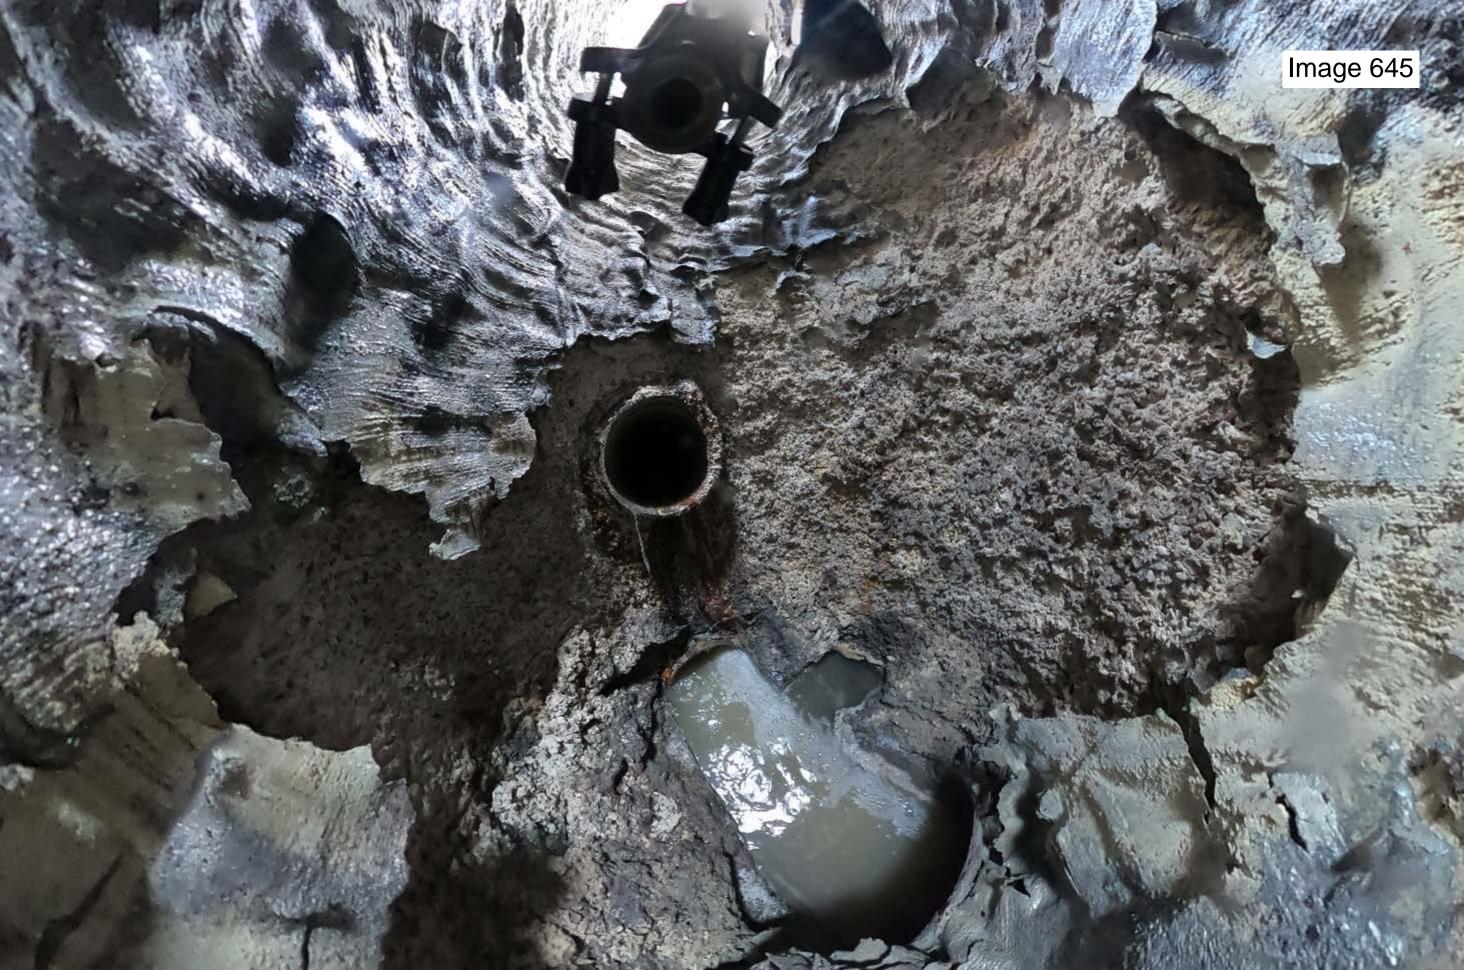

## 10th Ave E Mill & Overlay - E Villard St to Museum Dr E

Sanitary Sewer Manhole Condition Evaluation

City of Dickinson, ND

Prepared By: Moore Engineering, Inc.

|                                   |       |          |            | In. of    |            |                |                                                                                                                       |
|-----------------------------------|-------|----------|------------|-----------|------------|----------------|-----------------------------------------------------------------------------------------------------------------------|
| Location                          | Pt#   | Image #s | # of Rings | Adustment | # of Pipes | Coating        | Manhole Condition Comments                                                                                            |
| Between Villard St & 1st St       | 58910 | 616-618  | 6          | 12        | 2          | Mortar & Epoxy | Appears MH was previously coated with mortar & epoxy. Coating completely missing and mortar<br>severely deteriorated. |
| 1st St E & 10th Ave E             | 86940 | 619-621  | 4          | 8         | 4          | Mortar & Epoxy | Appears MH was previously coated with mortar & epoxy. Coating completely missing and mortar severely deteriorated.    |
| 2nd St E & 10th Ave E             | 86923 | 622-624  | 2          | 4         | 4          | Ероху          | Coating bubbling.                                                                                                     |
| 3rd St E & 10th Ave E             | 86893 | 625-627  | 4          | 8         | 4          | Coal Tar       | Walls severely deteriorated.                                                                                          |
| Between 3rd St & Buffalo Bend     | 86884 | 628-630  | 6          | 12        | 2          | Ероху          | Coating bubbling and cracking especially in bottom 4', portions of coating completely missing.                        |
| Buffalo Bend & 10th Ave E - south | 86873 | 631-633  | 6          | 12        | 3          | Coal Tar       | MH installed in ~2015. Coal tar beginning to bubble, portion of wall beginning to deteriorate.                        |
| Buffalo Bend & 10th Ave E - north | 86871 | 634-636  | 6          | 12        | 2          | Ероху          | Coating bubbling and cracking especially in bottom 4'.                                                                |
| Buffalo Bend                      | 86870 | 637-639  | 4          | 8         | 2          | Coal Tar       | MH walls in fair condition, beginning to bubble.                                                                      |
| 7th St E & 10th Ave E             | 86863 | 640-642  | 5          | 10        | 3          | Epoxy          | Coating bubbling and cracking.                                                                                        |
| Between 7th St & 8th St           | 86869 | 643-645  | 2          | 4         | 4          | Ероху          | Coating bubbling and cracking, especially in bottom 8', portions of coating completely missing.                       |
| 8th St E & 10th Ave E             | 86833 | 646-648  | 6          | 12        | 2          | Ероху          | Coating bubbling and cracking, especially in bottom 4'.                                                               |
| 9th St E & 10th Ave E             | 86800 | 649-651  | 4          | 8         | 3          | Ероху          | Coating completely missing from bottom 6', wire mesh from MH structure exposed.                                       |
| Franklin St & 10th Ave E          | 86793 | 653-655  | 6          | 12        | 2          | Ероху          | Coating bubbling and cracking.                                                                                        |
| Between Franklin St & 10th St     | 88738 | 656-658  | 4          | 8         | 2          | Ероху          | Coating bubbling and cracking, especially in bottom 4', portions of coating completely missing                        |
| 10th St E & 10th Ave E            | 86781 | 659-661  | 2          | 4         | 3          | Ероху          | Coating bubbling and cracking.                                                                                        |
| Between 10th St & Museum Dr       | 86785 | 662-664  | 2          | 4         | 2          | Ероху          | Coating bubbling and cracking especially in bottom 4', portions of coating completely missing.                        |
| Museum Dr & 10th Ave E            | 86775 | 665-667  | 6          | 12        | 4          | Liner          | Liner functioning well except for at pipe penetrations where structure severely deteriorating<br>around liner hole.   |
| 8th St E                          | 86832 | 668-670  | 13         | 26        | 3          | Coal Tar       | Good condition. No deterioration.                                                                                     |
| 7th St E                          | 86862 | 671-673  | 3          | 6         | 2          | Coal Tar       | Good condition. No deterioration.                                                                                     |
| 9th St E                          | 86795 | 674-676  | 2          | 4         | 3          | Coal Tar       | Good condition. No deterioration.                                                                                     |
| Franklin St                       | 86788 | 677-679  | 14         | 28        | 2          | Coal Tar       | Good condition. No deterioration. Sewage backup at time of photo.                                                     |