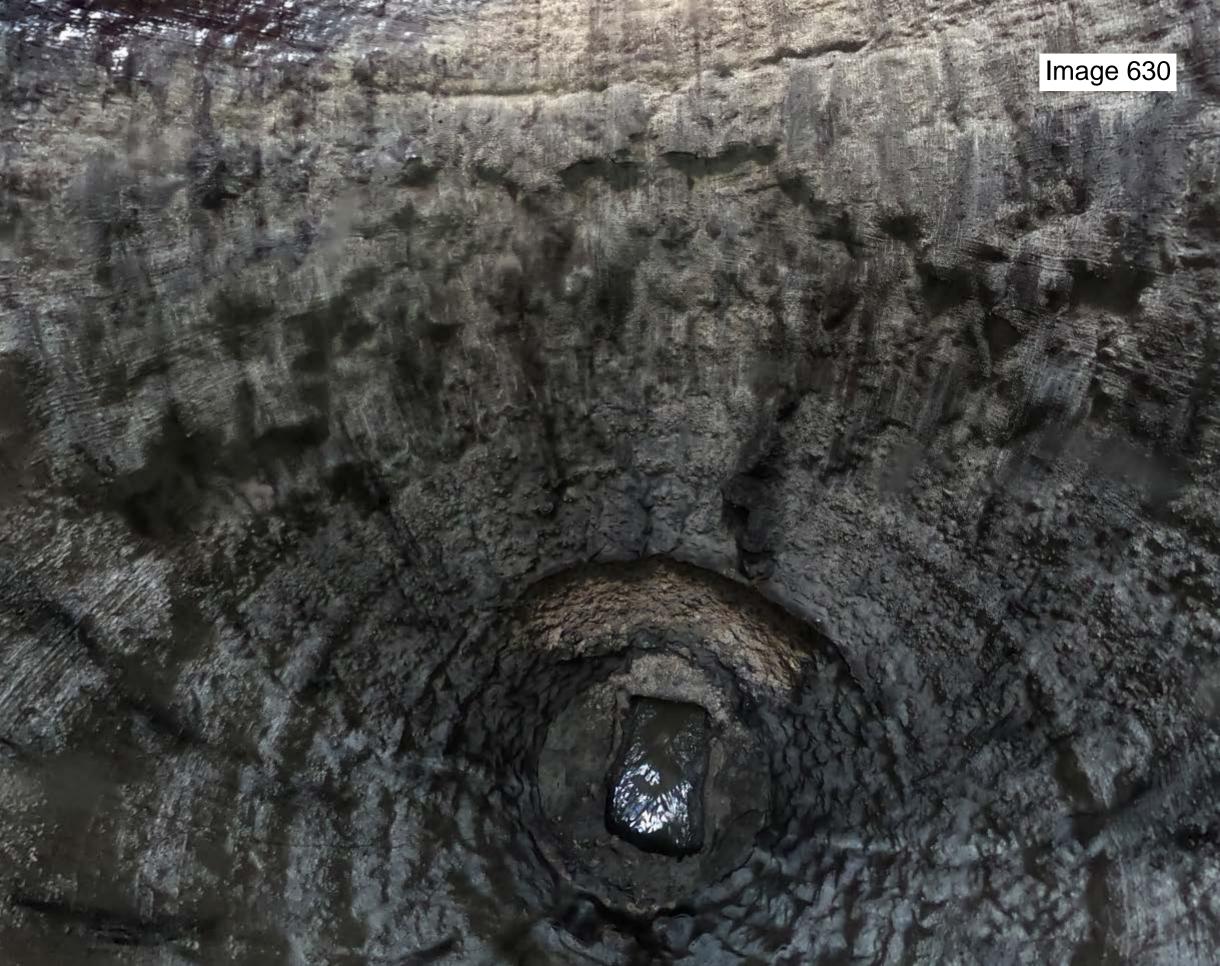

## 10th Ave E Mill & Overlay - E Villard St to Museum Dr E

Sanitary Sewer Manhole Condition Evaluation

City of Dickinson, ND

Prepared By: Moore Engineering, Inc.

|                                   |       |          |            | In. of    |            |                |                                                                                                                       |
|-----------------------------------|-------|----------|------------|-----------|------------|----------------|-----------------------------------------------------------------------------------------------------------------------|
| Location                          | Pt#   | Image #s | # of Rings | Adustment | # of Pipes | Coating        | Manhole Condition Comments                                                                                            |
| Between Villard St & 1st St       | 58910 | 616-618  | 6          | 12        | 2          | Mortar & Epoxy | Appears MH was previously coated with mortar & epoxy. Coating completely missing and mortar<br>severely deteriorated. |
| 1st St E & 10th Ave E             | 86940 | 619-621  | 4          | 8         | 4          | Mortar & Epoxy | Appears MH was previously coated with mortar & epoxy. Coating completely missing and mortar severely deteriorated.    |
| 2nd St E & 10th Ave E             | 86923 | 622-624  | 2          | 4         | 4          | Ероху          | Coating bubbling.                                                                                                     |
| 3rd St E & 10th Ave E             | 86893 | 625-627  | 4          | 8         | 4          | Coal Tar       | Walls severely deteriorated.                                                                                          |
| Between 3rd St & Buffalo Bend     | 86884 | 628-630  | 6          | 12        | 2          | Ероху          | Coating bubbling and cracking especially in bottom 4', portions of coating completely missing.                        |
| Buffalo Bend & 10th Ave E - south | 86873 | 631-633  | 6          | 12        | 3          | Coal Tar       | MH installed in ~2015. Coal tar beginning to bubble, portion of wall beginning to deteriorate.                        |
| Buffalo Bend & 10th Ave E - north | 86871 | 634-636  | 6          | 12        | 2          | Ероху          | Coating bubbling and cracking especially in bottom 4'.                                                                |
| Buffalo Bend                      | 86870 | 637-639  | 4          | 8         | 2          | Coal Tar       | MH walls in fair condition, beginning to bubble.                                                                      |
| 7th St E & 10th Ave E             | 86863 | 640-642  | 5          | 10        | 3          | Epoxy          | Coating bubbling and cracking.                                                                                        |
| Between 7th St & 8th St           | 86869 | 643-645  | 2          | 4         | 4          | Ероху          | Coating bubbling and cracking, especially in bottom 8', portions of coating completely missing.                       |
| 8th St E & 10th Ave E             | 86833 | 646-648  | 6          | 12        | 2          | Ероху          | Coating bubbling and cracking, especially in bottom 4'.                                                               |
| 9th St E & 10th Ave E             | 86800 | 649-651  | 4          | 8         | 3          | Ероху          | Coating completely missing from bottom 6', wire mesh from MH structure exposed.                                       |
| Franklin St & 10th Ave E          | 86793 | 653-655  | 6          | 12        | 2          | Ероху          | Coating bubbling and cracking.                                                                                        |
| Between Franklin St & 10th St     | 88738 | 656-658  | 4          | 8         | 2          | Ероху          | Coating bubbling and cracking, especially in bottom 4', portions of coating completely missing                        |
| 10th St E & 10th Ave E            | 86781 | 659-661  | 2          | 4         | 3          | Ероху          | Coating bubbling and cracking.                                                                                        |
| Between 10th St & Museum Dr       | 86785 | 662-664  | 2          | 4         | 2          | Ероху          | Coating bubbling and cracking especially in bottom 4', portions of coating completely missing.                        |
| Museum Dr & 10th Ave E            | 86775 | 665-667  | 6          | 12        | 4          | Liner          | Liner functioning well except for at pipe penetrations where structure severely deteriorating<br>around liner hole.   |
| 8th St E                          | 86832 | 668-670  | 13         | 26        | 3          | Coal Tar       | Good condition. No deterioration.                                                                                     |
| 7th St E                          | 86862 | 671-673  | 3          | 6         | 2          | Coal Tar       | Good condition. No deterioration.                                                                                     |
| 9th St E                          | 86795 | 674-676  | 2          | 4         | 3          | Coal Tar       | Good condition. No deterioration.                                                                                     |
| Franklin St                       | 86788 | 677-679  | 14         | 28        | 2          | Coal Tar       | Good condition. No deterioration. Sewage backup at time of photo.                                                     |