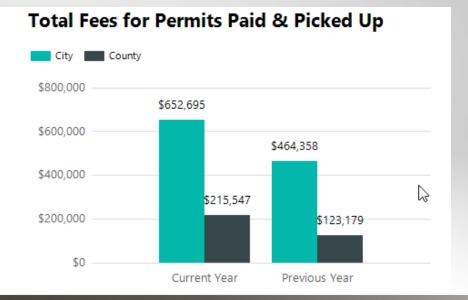

# Engineering & Community Development

Presented by: Joshua Skluzacek – Engineer/Community Development Director

Tuesday December 19, 2023

## City Commission Monthly Report



## **Planning**

- Monthly reports to Planning & Zoning to begin December, 2023
- Comprehensive Plan & Transportation Master Plan Kick-Off meeting 12/21
- South Dickinson Area Study on schedule to conclude by February, 2024



#### **Buildings & Codes**







# Engineering

| Project Name                          | Project<br>Manager | Progress | Start     | End        |  |
|---------------------------------------|--------------------|----------|-----------|------------|--|
| EXECUTION                             |                    |          |           |            |  |
| LEGACY SQUARE                         | DD                 | 100%     | 1/1/2022  | 6/10/2023  |  |
| NORTH INDUSTRIES UTILITIES            | JS                 | 55%      | 9/5/2023  | 7/12/2024  |  |
| STATE AVE STREET IMPROVEMENTS         | JS                 | 100%     | 6/5/2023  | 8/25/2023  |  |
| 2021 MILL & OVERLAY                   | LM                 | 100%     | 3/30/2021 | 8/31/2023  |  |
| 2022 MILL & OVERLAY                   | LM                 | 100%