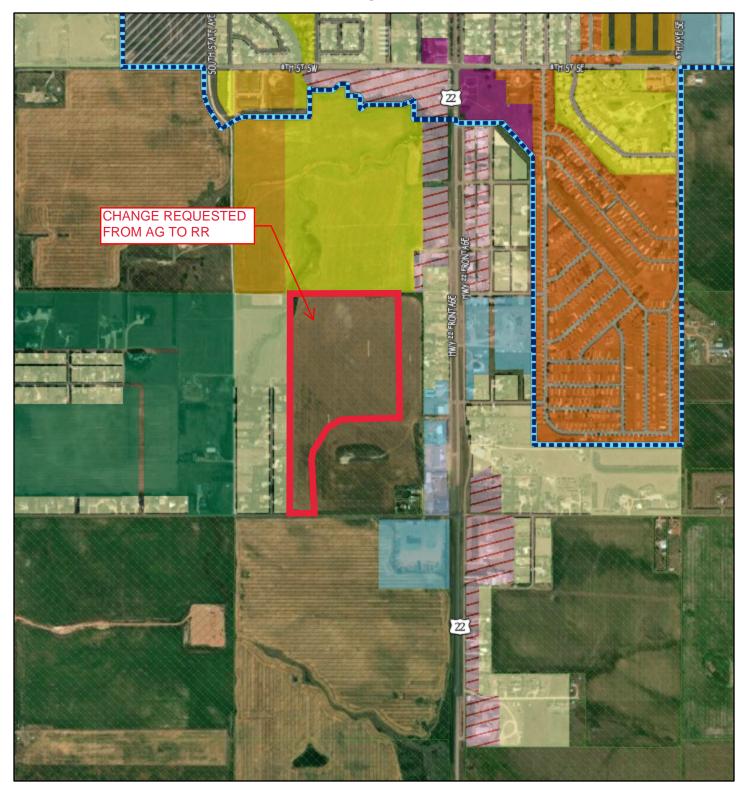

## 3/26/2024

Public Street Names 25K High Density Residenti Municipal Boundary Mobile Home - MH Extra Territorial Boundary ETZ Zoning Dickinson Zoning General Commercial -Planned Unit Development - PUD General Industrial - GI

Community Commercial - CC

- Limited Industrial LI Low Density Residential - R1 Medium Density Residential - R2 High Density Residential - R3 Mobile Home - MH ETZ Zoning General Commercial - GC General Industrial - GI Limited Industrial - LI Low Density Residential - R1
- Medium Density Residential R2 High Density Residential - R3 Rural Residential - RR World Imagery Low Resolution 15m Imagery High Resolution 60cm Imagery High Resolution 30cm Imagery Citations 4.8m Resolution Metadata

Pictometry International, Eagleview, City of Dickinson, Dickinson Engineering Department, Maxar