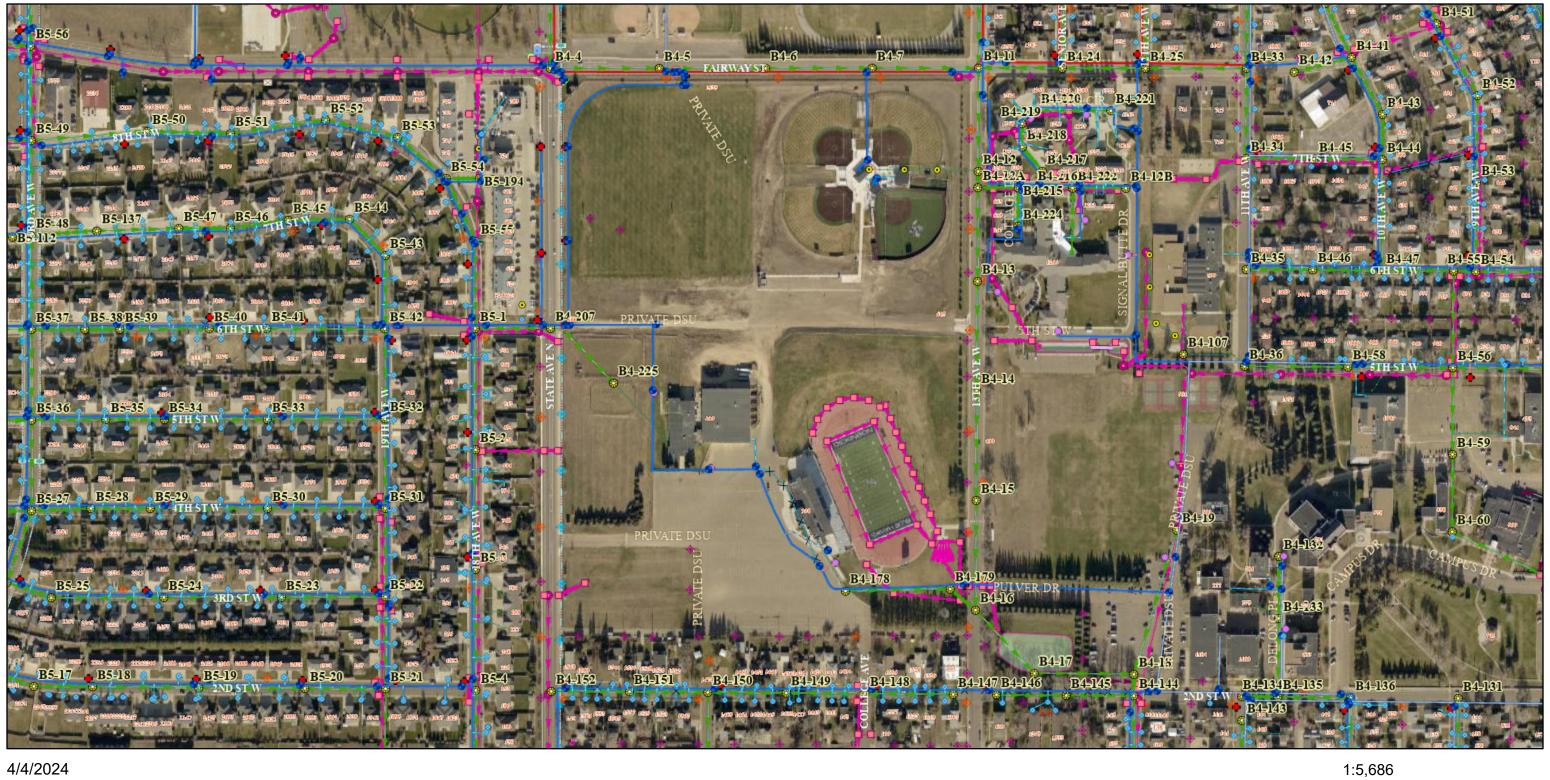

## **Dickinson Utility Information Map**

Public Street Names 8K Private Street Names Water Tracer Wire Station Water Curb Stop Valve

 Water System Valve Water Hydrant

City of Dickinson

Private or Other

Water Manhole Water Lateral Lines

Hydrant

Service

Cast Iron

— Asbestos Cement

Polyvinyl Chloride

Water Main Lines

Water Abandoned Points × Water Abandoned Lines

Sanitary Clean Outs Sanitary Manhole

Sanitary Lateral Lines Sanitary Gravity Mains Storm Discharge

Storm Network Structure Storm Gravity Mains Storm Culverts Storm Open Drains Storm Detention Structures

Storm Manholes

Street Lighting, Montana Dakota Utilities General Lighting, Montana Dakota Utilities

Signal, City of Dickinson

Other Pole Categories

Electric Access Points Pull Box

Service Box

Street Lighting, City of Dickinson Signal Controller

**Electric Lines** 

World Imagery Low Resolution 15m Imagery High Resolution 60cm Imagery High Resolution 30cm Imagery Citations

1.2m Resolution Metadata

Pictometry International, Eagleview, City of Dickinson, Dickinson Engineering Department, Maxar