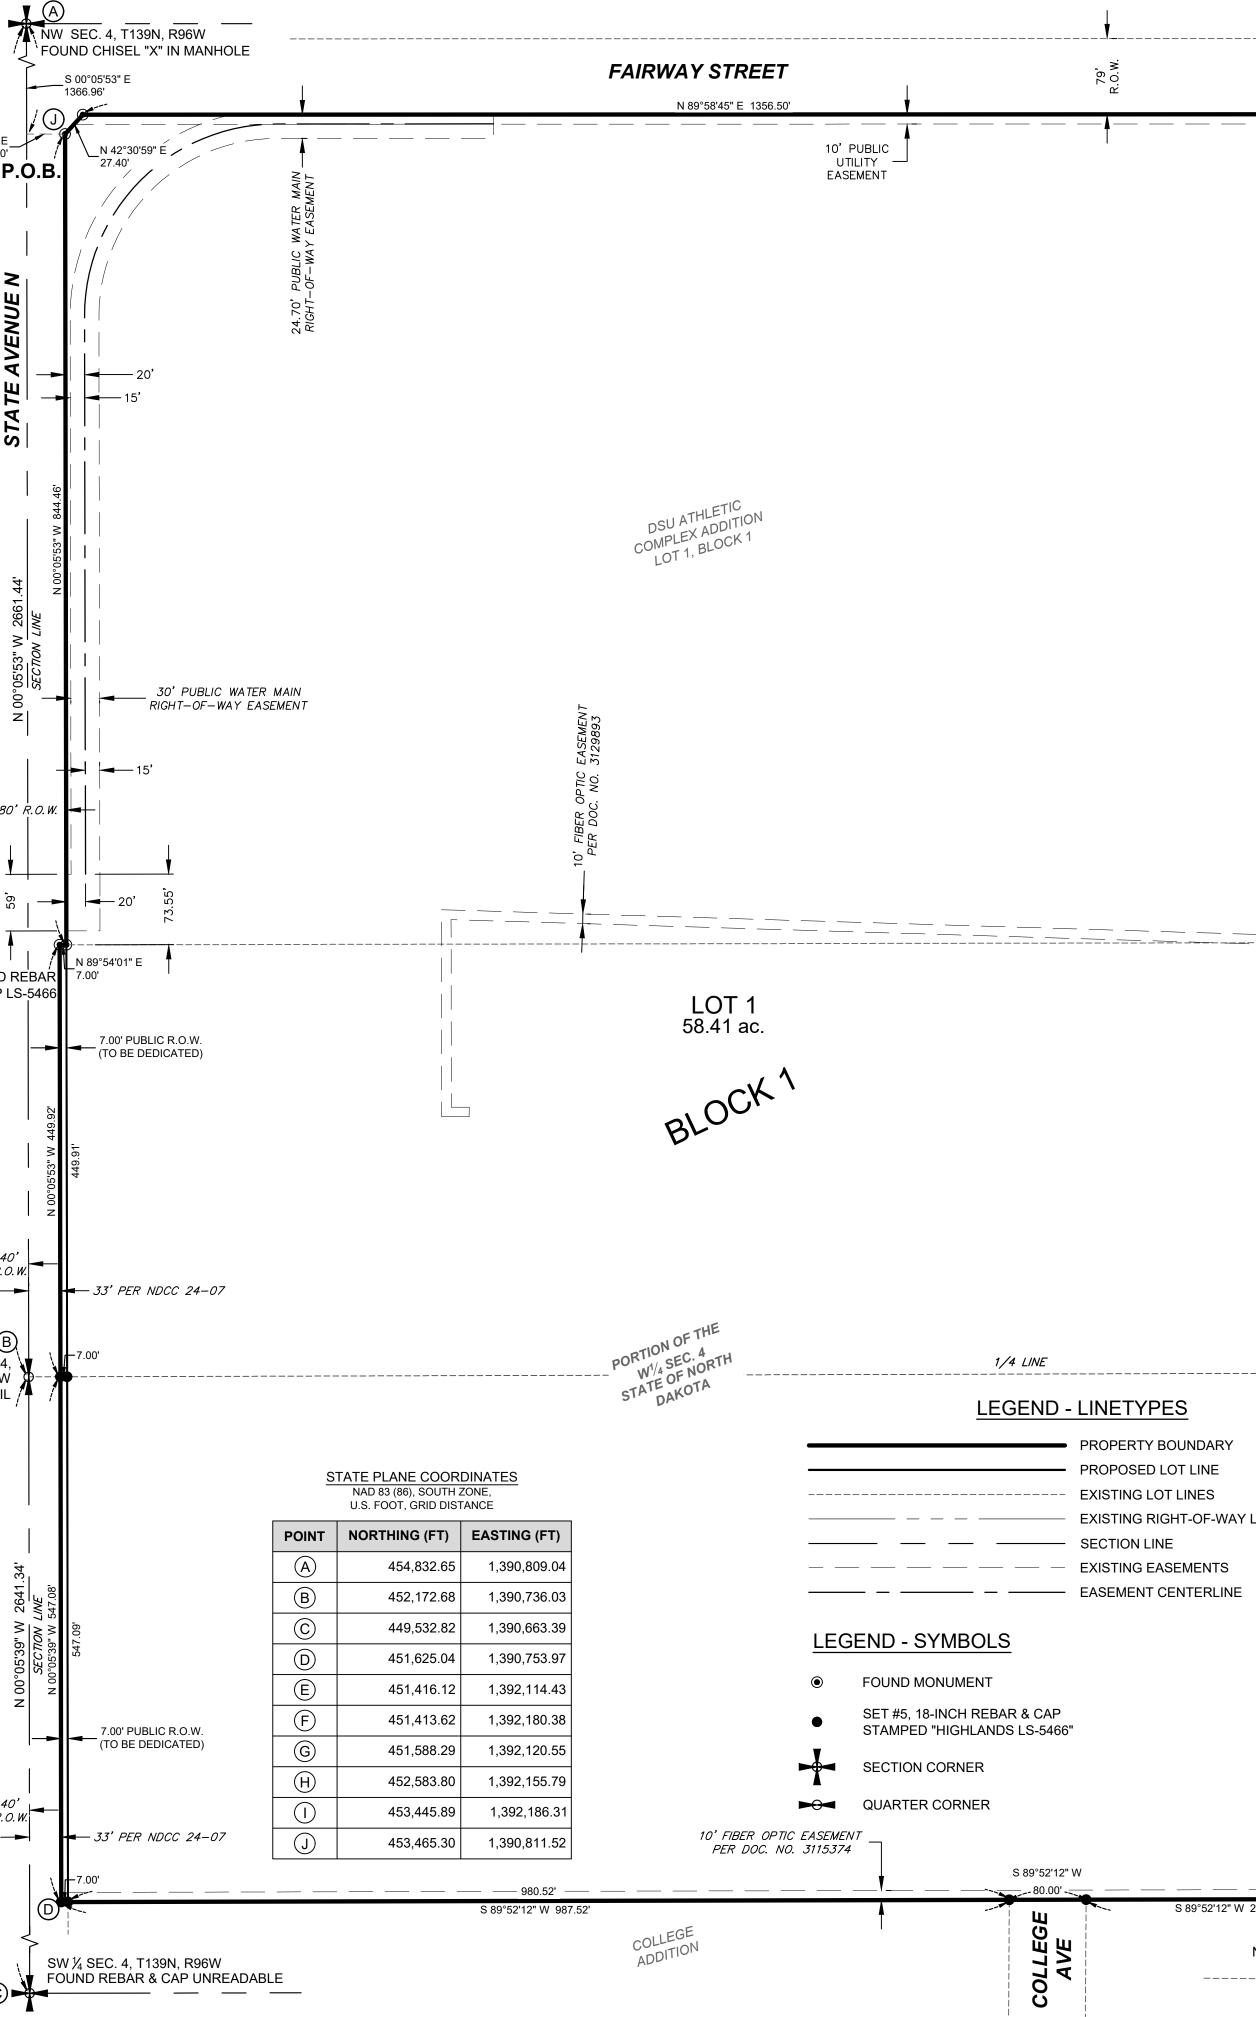

N 89°58'45" E

TRACT B

TRACT A

STATE SECONL

ADDITION

6TH ST W

STATE ADDITION

40.00

**P.O.B** 

S

FOUND REBAH

& CAP LS-5466

40' 

l (B)

W¼ SEC. 4, 🔪

T139N, R96W

FOUND NAIL

## LEGAL DESCRIPTION

A PARCEL OF LAND BEING A REPLAT OF LOT ONE (1), BLOCK ONE (1), DSU ATHLETIC COMPLEX ADDITION AND A PARCEL OF LAND LOCATED IN THE WEST HALF (W/2) OF SECTION FOUR (4), TOWNSHIP ONE HUNDRED THIRTY-NINE NORTH (T139N), RANGE NINETY-SIX WEST (R96W), OF THE FIFTH PRINCIPAL MERIDIAN (5TH P.M.), CITY OF DICKINSON, STARK COUNTY, NORTH DAKOTA BEING MORE PARTICULARLY DESCRIBED AS FOLLOWS

BEGINNING AT THE NORTHWEST CORNER OF SAID LOT ONE (1), BLOCK ONE (1), DSU ATHLETIC COMPLEX ADDITION, ALSO BEING A FOUND REBAR AND CAP LS-5466; THENCE N 42°30'59" E, A DISTANCE OF 27.40 FEET TO A FOUND REBAR AND CAP LS-5466 AT THE NORTHWEST CORNER OF SAID LOT; THENCE N 89°58'45" E ALONG THE NORTH LINE OF SAID LOT, A DISTANCE OF 1356.50 FEET TO A FOUND REBAR AND CAP LS-5466 AT THE NORTHEAST CORNER OF SAID LOT ALSO BEING ON THE WEST RIGHT-OF-WAY LINE OF 13TH AVENUE WEST; THENCE S 00°21'27" W ALONG SAID WEST RIGHT-OF-WAY LINE, A DISTANCE OF 862.78 FEET TO A FOUND REBAR AND CAP LS-5466 AT THE SOUTHEAST CORNER OF SAID LOT; THENCE CONTINUING S 00°21'25" W ALONG SAID WEST RIGHT-OF-WAY, A DISTANCE OF 996.31 FEET TO A SET REBAR AND CAP LS-5466 AT THE NORTHEAST CORNER OF BLOCK SEVEN (7) OF THE PLAT OF THE 'COLLEGE ADDITION TO THE CITY OF DICKINSON AS RECORDED BY STARK COUNTY DOCUMENT NUMBER 98784; THENCE S 89°52'12" W ALONG THE NORTH LINE OF SAID BLOCK SEVEN (7) OF SAID COLLEGE ADDITION, A DISTANCE OF 299.79 FEET TO A SET REBAR AND CAP LS-5466 AT THE NORTHWEST CORNER OF SAID BLOCK SEVEN (7), ALSO BEING ON THE EAST RIGHT-OF-WAY OF COLLEGE AVE; THENCE CONTINUING S 89°52'12" W ALONG THE NORTH RIGHT-OF-WAY OF COLLEGE AVE, A DISTANCE OF 80.00 FEET TO A SET REBAR AND CAP LS-5466 AT THE WEST RIGHT-OF-WAY OF COLLEGE AVE, ALSO BEING THE NORTHEAST CORNER OF BLOCK EIGHT (8) OF SAID COLLEGE ADDITION; THENCE CONTINUING S 89°52'12" W ALONG THE NORTH LINE OF SAID BLOCK EIGHT (8), A DISTANCE OF 980.52 FEET TO A SET REBAR AND CAP LS-5466 AT THE NORTHWEST CORNER OF SAID BLOCK EIGHT (8): THENCE CONTINUING S 89°52'12" W. A DISTANCE OF 7.00 FEET TO A SET REBAR AND CAP LS-5466 BEING 33-FEET EAST OF THE WEST LINE OF SAID SECTION FOUR (4); THENCE N 00°05'39" W ALONG A LINE 33-FEET EAST OF THE WEST LINE OF SAID SECTION FOUR (4), A DISTANCE OF 547.08 FEET TO A SET REBAR AND CAP LS-5466 AT A POINT 33.00 FEET EAST OF THE WEST QUARTER CORNER OF SAID SECTION FOUR (4) BEING A FOUND NAIL; THENCE N 00°05'53" W ALONG A LINE 33-FEET EAST OF THE WEST LINE OF SAID SECTION FOUR (4), A DISTANCE OF 449.92 FEET TO A FOUND REBAR AND CAP LS-5466; THENCE N 89°54'01" E, A DISTANCE OF 7.00 FEET TO A FOUND REBAR AND CAP LS-5466 ON THE EAST RIGHT-OF-WAY LINE OF STATE AVENUE ALSO BEING THE SOUTHWEST CORNER OF SAID LOT ONE (1), BLOCK ONE (1), DSU ATHLETIC COMPLEX ADDITION; THENCE N 00°05'53" W ALONG SAID EAST LINE OF SAID STATE AVENUE RIGHT-OF-WAY, ALSO BEING THE WEST LINE OF SAID LOT, A DISTANCE OF 844.46 FEET TO THE POINT OF BEGINNING.

SAID PARCEL CONTAINS 58.57 ACRES, MORE OR LESS, AND IS SUBJECT TO ANY PREVIOUS EASEMENTS, AGREEMENTS, CONVEYANCES AND SURVEYS.