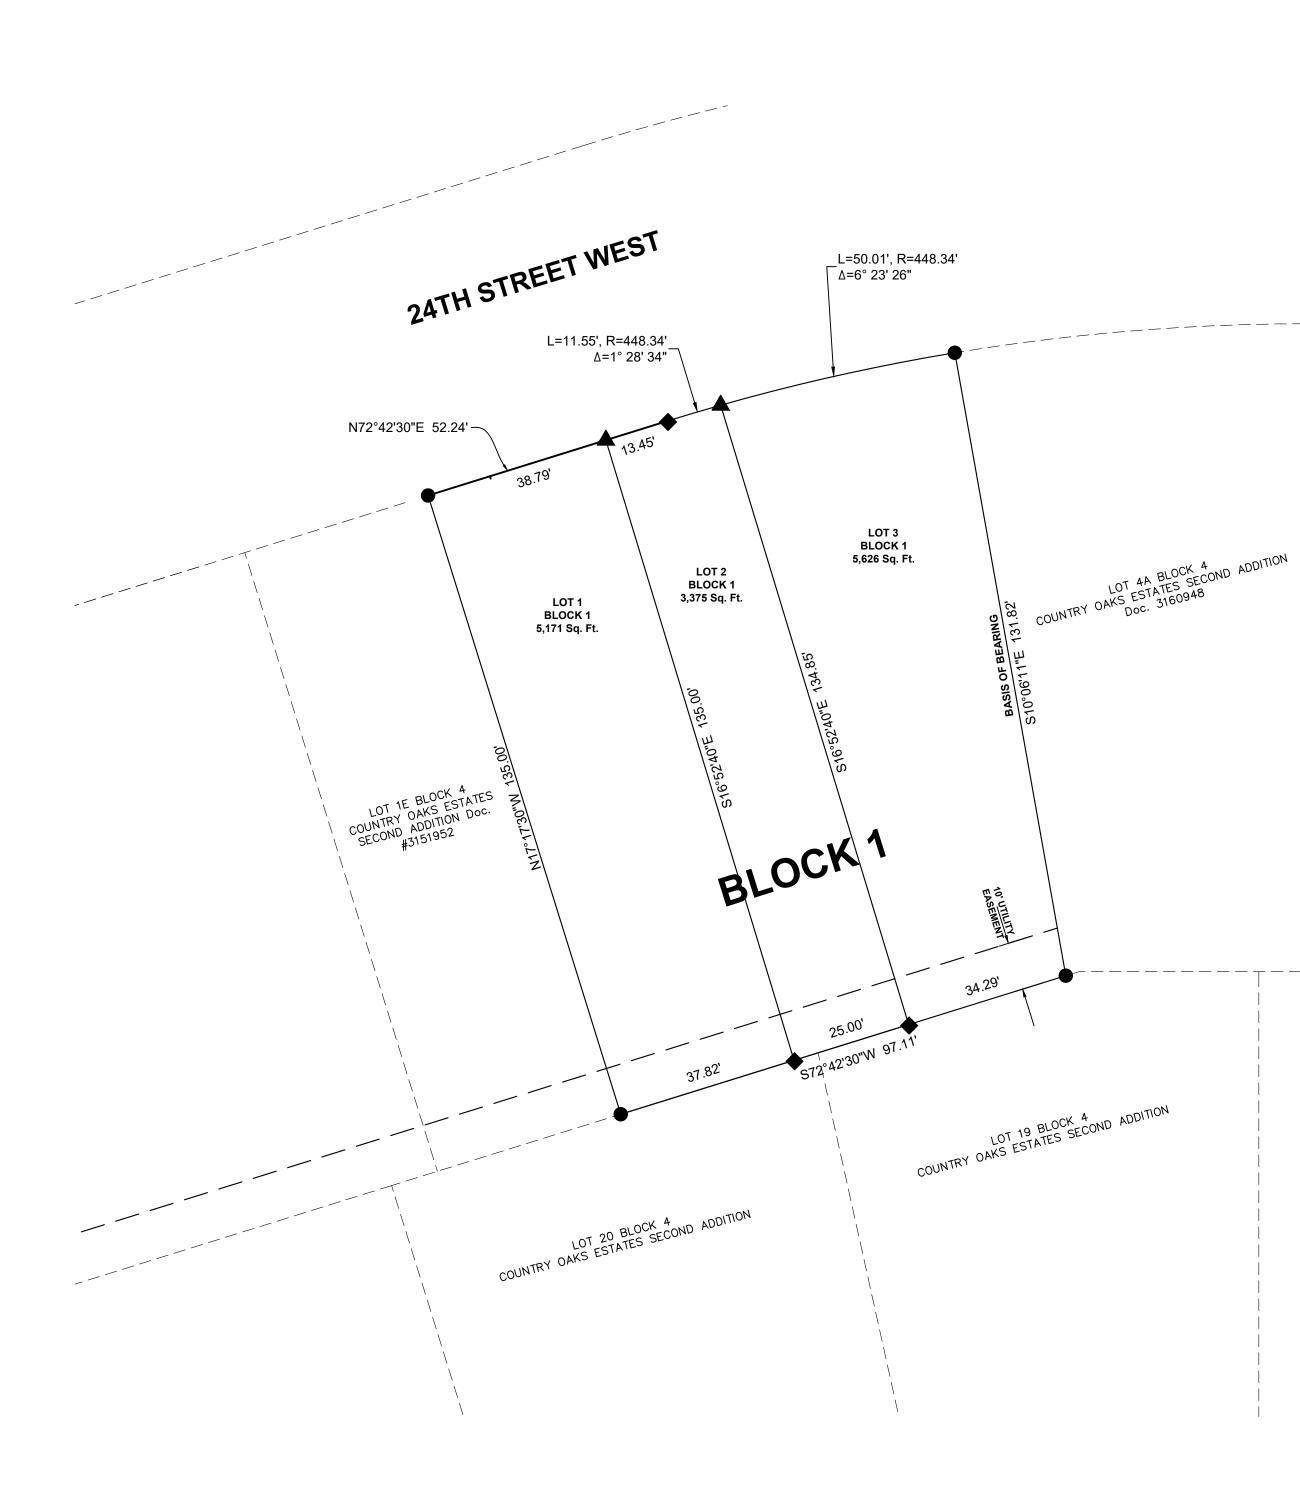

# **SULLIVAN FIRST SUBDIVISION**

BEING THE REPLAT OF LOT 2B (DOCUMENT NUMBER 3160948) BLOCK 4, COUNTRY OAKS ESTATES SECOND ADDITION, HIN THE SW1/4 OF SECTION 28, TOWNSHIP 140 NORTH, RANGE 96 WEST OF THE 5TH PRINCIPAL MERIDIAN, CITY OF DICKINSON, STARK COUNTY, NORTH DAKOTA

#### **BOUNDARY DESCRIPTION**

A TRACT OF LAND LYING WITHIN THE SW1/4 OF SECTION 28, TOWNSHIP 140 NORTH RANGE 96 WEST OF THE 5TH PRINCIPAL MERIDIAN, CITY OF DICKINSON, NORTH DAKOTA, BEING MORE PARTICULARLY DESCRIBED AS FOLLOWS: LOT 2B BLOCK 4, COUNTRY OAKS ESTATES SECOND ADDITION WHICH IS A TRACT OF LAND LYING IN LOTS 2A AND 4, BLOCK 4 OF COUNTRY OAKS ESTATES SECOND ADDITION TO THE CITY OF DICKINSON, STARK COUNTY, NORTH DAKOTA; MORE PARTICULARLY DESCRIBED AS FOLLOWS: LOT 2A AND THE WEST 5 FEET OF SAID LOT 4.

SAID TRACT CONTAINS 14,172 SQ. FT., MORE OR LESS AND IS SUBJECT TO ANY PREVIOUS EASEMENTS, AGREEMENTS, CONVEYANCES, AND SURVEYS.

### **SURVEY NOTES:**

1.) THIS SURVEY IS BASED UPON A RETRACEMENT OF THAT IRREGULAR PLAT AS RECORDED UNDER DOCUMENT NUMBER 3160948 RECORDS OF STARK COUNTY.

2.) THIS SURVEY DOES NOT PURPORT TO SHOW THE EXISTENCE OF ALL EASEMENTS OR OTHER ENCUMBRANCES RECORDED OR UNRECORDED, THAT MAY AFFECT THIS PROPERTY.

3.) THIS SUBDIVISION IS LOCATED OUTSIDE THE 0.2% ANNUAL CHANCE FLOOD AREA AS SHOWN ON FEMA FLOOD INSURANCE MAP (FIRM) AS SHOWN ON MAP NUMBER 38089C0191E, PANEL 191 OF 850 EFFECTIVE NOVEMBER 4, 2010.

4.) INTERIOR LOT LINES ARE ALONG PARTY WALL.

## LEGEND

- FOUND REBAR & CAP "NPE LS-5651"
- SET "PK NAIL" IN CONCRETE
- SET REBAR & CAP "NPE LS-5651"