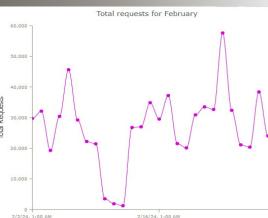

|             | 3.351                          |      |      |           | -          |

#### **Geographic Information System (GIS)**

- Eagleview Final delivery of 2023 imagery and LiDAR, pending Change Detector and Training.
- Parcel attribute script updates from new Assessing database.
- Working to update some Utility feature attributes to work better with new Public Works Brightly software.



Web Map
Dickinson Land Information Map
Information about Tax parcels, Zoning,
and other features.



Web Map
Dickinson Street Information Map
Map Showing various street designations
for the City of Dickinson,ND



Web Map
Dickinson Utility Information Map
Utility locate layers for the City of
Dickinson. ND



Web Map
Dickinson Zoning Information ...
Information about Zoning, and other
features.





## **QUESTIONS AND COMMENTS ARE WELCOME**



www.DickinsonGov.com