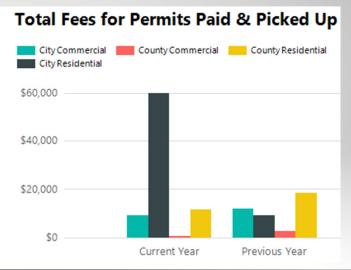

# Engineering & Community Development

Presented by: Joshua Skluzacek – Engineer/Community Development Director
Tuesday April 2, 2024

### City Commission Monthly Report



## **Planning**

- Continued efforts on the Transportation Master Plan and Comp Plan Update. Soon to begin the public engagement phase.
- New development applications continue, but at a slower pace than earlier in the year



#### **Buildings & Codes**





Date Range reported through March 13, 2024



## **Engineering**

| Project Name               | Project<br>Manager | Progress | Start     | End        |  |
|----------------------------|--------------------|----------|-----------|------------|--|
| EXECUTION                  |                    |          |           |            |  |
| NORTH INDUSTRIES UTILITIES | JS                 | 55%      | 9/5/2023  | 7/12/2024  |  |
| LEGACY SQUARE PARKING LOT  | LM                 | 99%      | 8/10/2023 | 4/5/2024   |  |
| SUNDANCE COVES LIGHTING    | LM                 | 20%      | 6/17/2024 | 11/30/2024 |  |



## Engineering

| PRELIMINARY/DESIGN                      |          |       |            |             |                                |      |      |           |            |
|----