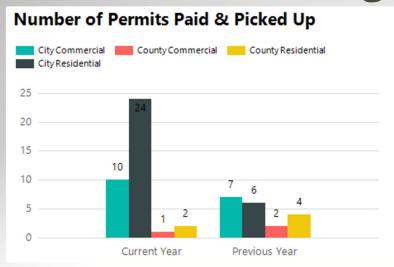

# Engineering & Community Development

Presented by: Joshua Skluzacek – Engineer/Community Development Director
Tuesday April 2, 2024

### City Commission Monthly Report



## **Planning**

- Continued efforts on the Transportation Master Plan and Comp Plan Update. Soon to begin the public engagement phase.
- New development applications continue, but at a slower pace than earlier in the year



#### **Buildings & Codes**





Date Range reported through March 13, 2024



## **Engineering**

| Project Name               | Project<br>Manager | Progress | Start     | End        |  |
|----------------------------|--------------------|----------|-----------|------------|--|
| EXECUTION                  |                    |          |           |            |  |
| NORTH INDUSTRIES UTILITIES | JS                 | 55%      | 9/5/2023  | 7/12/2024  |  |
| LEGACY SQUARE PARKING LOT  | LM                 | 99%      | 8/10/2023 | 4/5/2024   |  |
| SUNDANCE COVES LIGHTING    | LM                 | 20%      | 6/17/2024 | 11/30/2024 |  |



## Engineering

| PRELIMINARY/DESIGN                      |          |       |            |             |                                |      |      |           |            |
|--