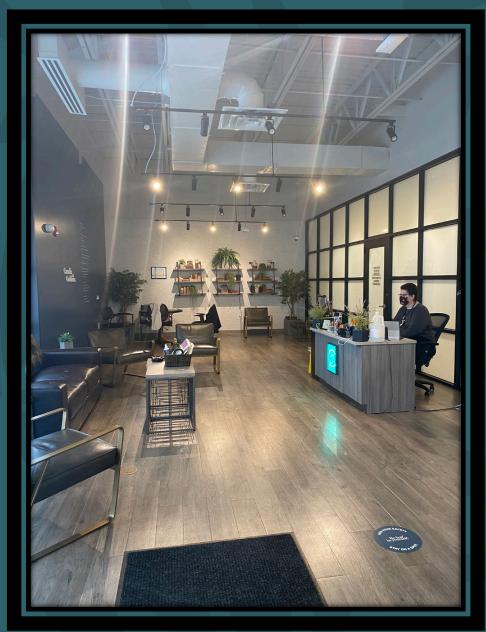

| NNN         |
| XX       | Be Legendary. <sup>™</sup> This certificate expires two years from the date of issuance                                                                         | SND         |
| Ec       | <u>XXXXXXXXXXXXXXXXXXXXXXXXXXXXXXXXXXXXX</u>                                                                                                                    | 55          |



318 24<sup>th</sup> Street E Dickinson, ND

*Photos taken 10/26/2021* 



Road sign along 24th Street E. (facing east)



Side of Building from 24th Street (view from North)



Front of building (view from Northeast)



Back and side of building (view from Southeast)





Entry vestibule and reception area



## Sales floor (accessible to patients and employees only)