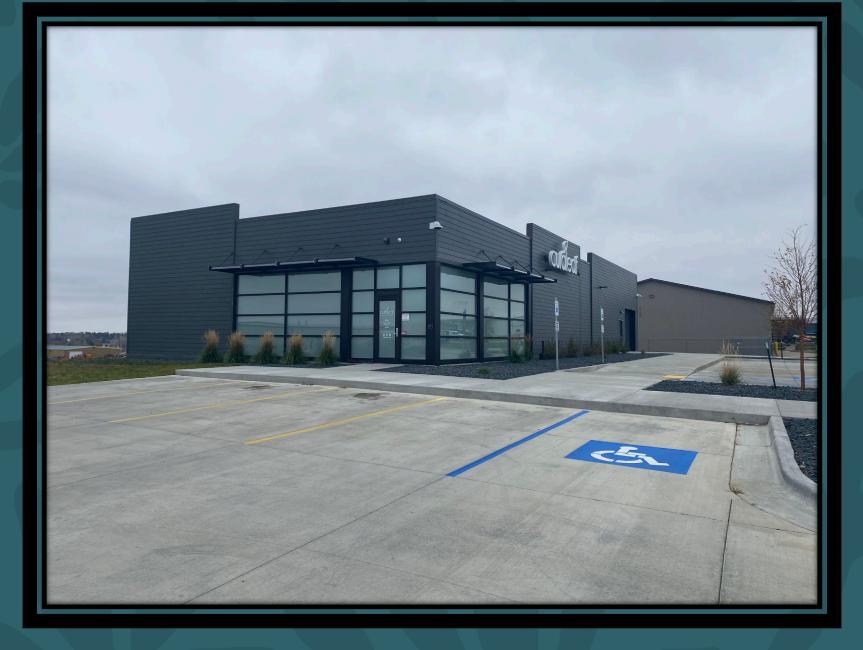

318 24<sup>th</sup> Street E Dickinson, ND

*Photos taken 10/26/2021* 

Road sign along 24th Street E. (facing east)

Side of Building from 24th Street (view from North)

Front of building (view from Northeast)