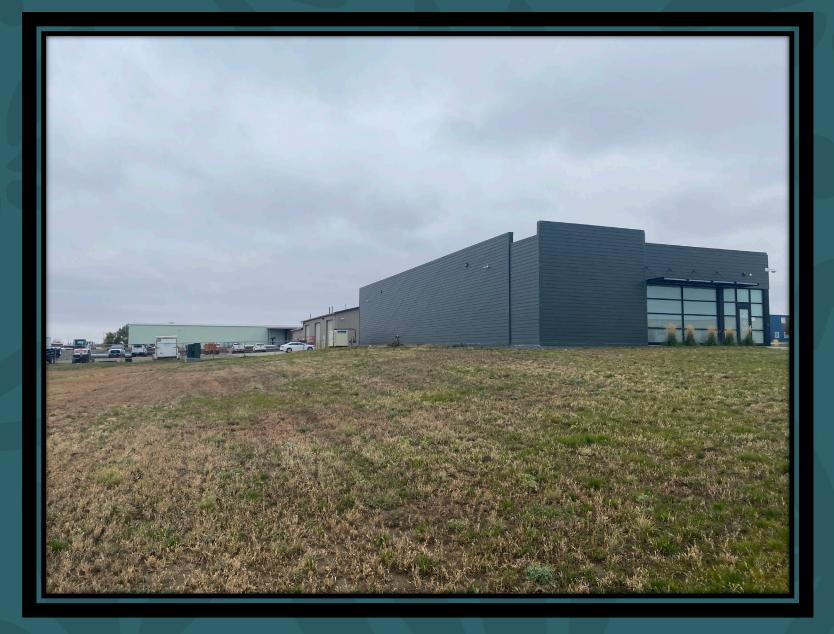

Back and side of building (view from Southeast)

Entry vestibule and reception area