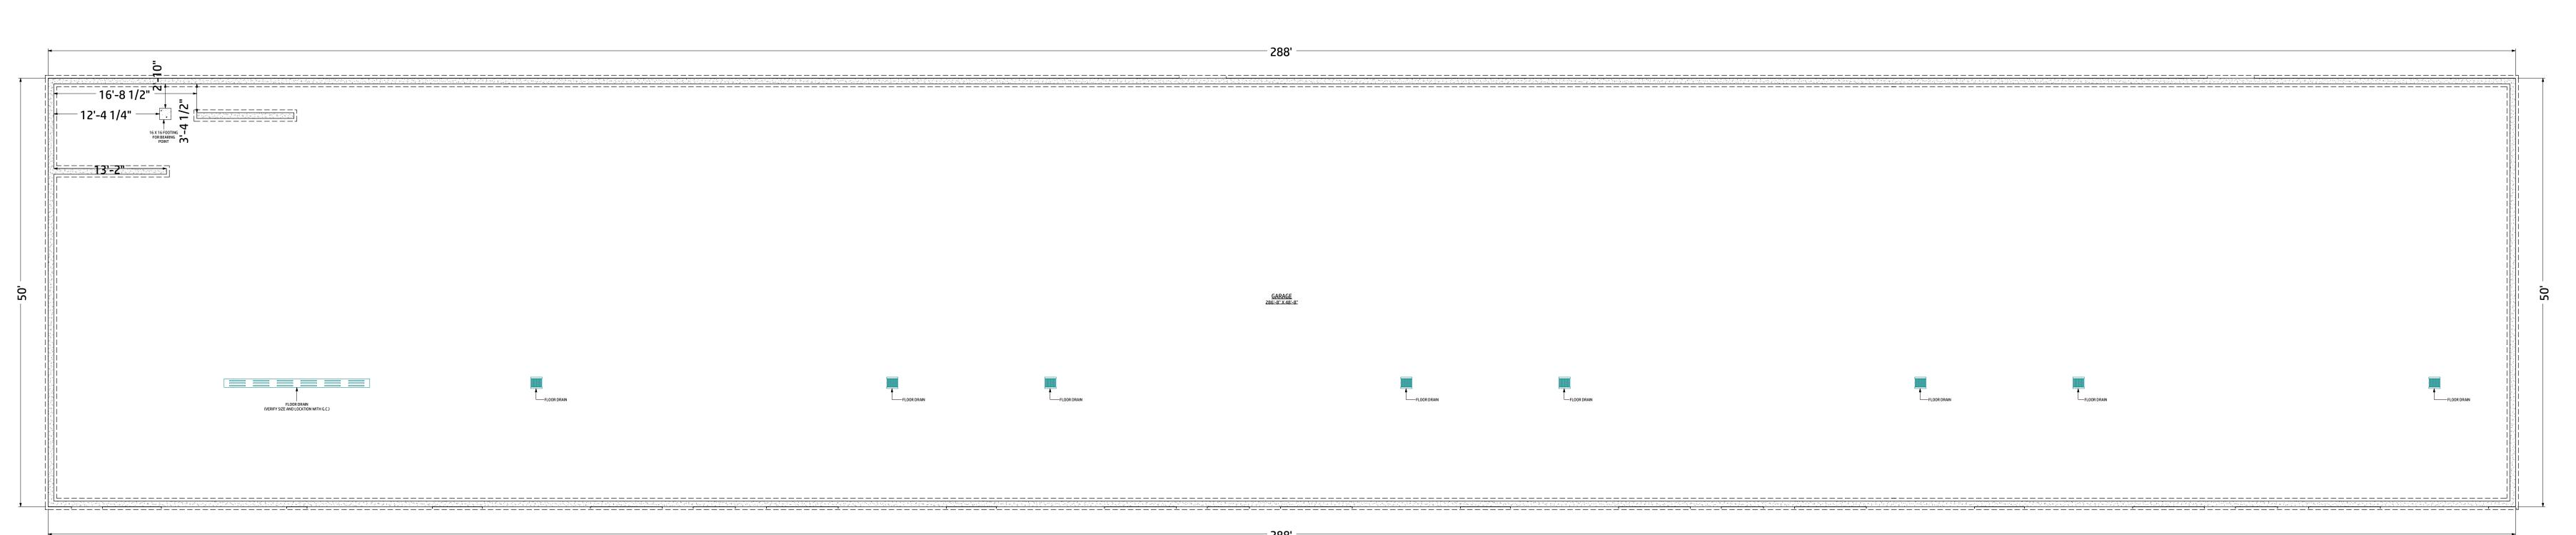

## **FOUNDATION**

SCALE: 1/8" = 1'

. All exterior foundation walls are dimensioned from outside of foundation wall to outside of foundation

. All interior dimensions are from edge of the concrete foundation wall to edge of interior wall framing or from edge of framing to edge of framing.

Door labels are specified by 3068 which translates to 3'-0" x 6'-8".

. Interior bearing walls are represented by solid red walls and are labeled.

. All exterior foundation walls are dimensioned from outside of foundation wall to outside of foundation

. All interior dimensions are from edge of the concrete foundation wall to edge of interior wall framing or from edge of framing to edge of framing.

Door labels are specified by 3068 which translates to 3'-0" x 6'-8".

. Interior bearing walls are represented by solid red walls and are labeled.