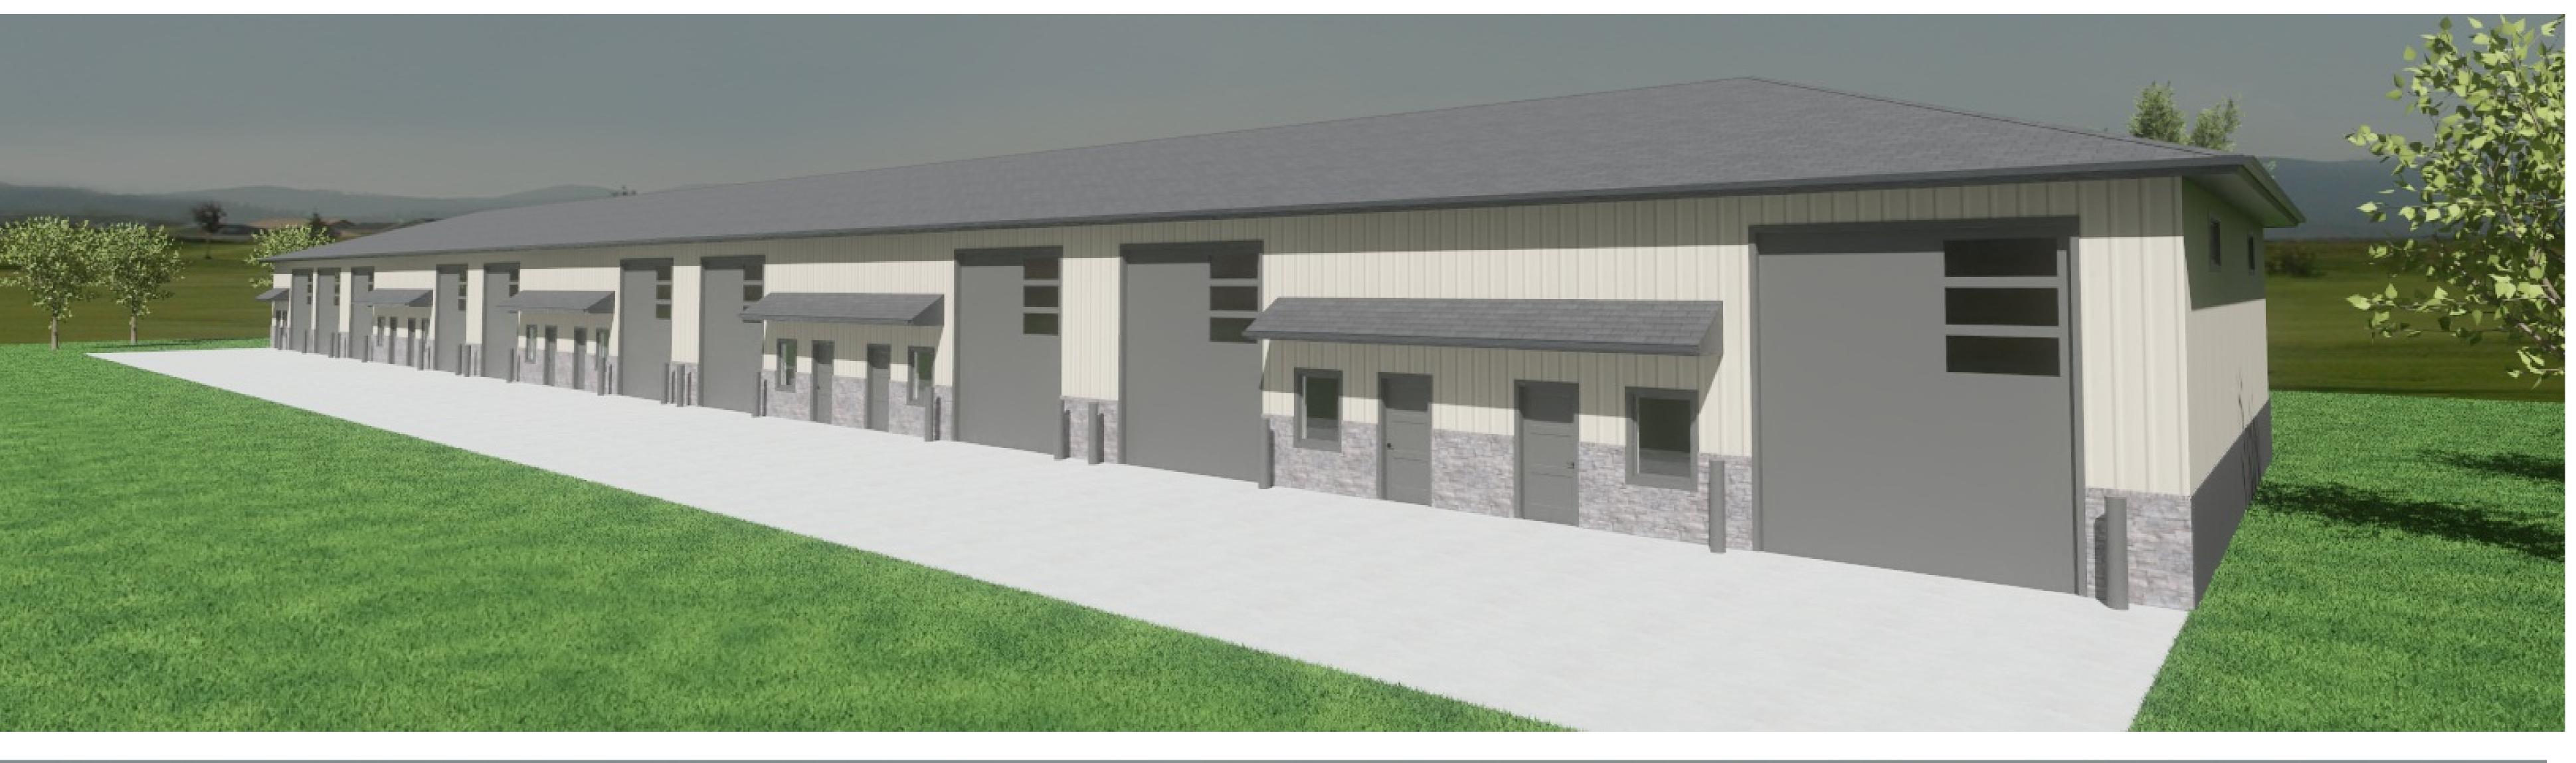

## **Building Information**

. 2 X 6 EXTERIOR HOUSE WALLS - 16 1 1/8" HIGH . 8" THICK CONCRETE FOUNDATION WALLS - 48" HIGH . 24" ENGINEERED FLOOR TRUSSES (VERIFY WITH TRUSS COMPANY)

SQUARE FOOT CALCULATIONS: MAIN LEVEL: 14,400 SF 2ND LEVEL: 520 SF TOTAL: 14,920 SF