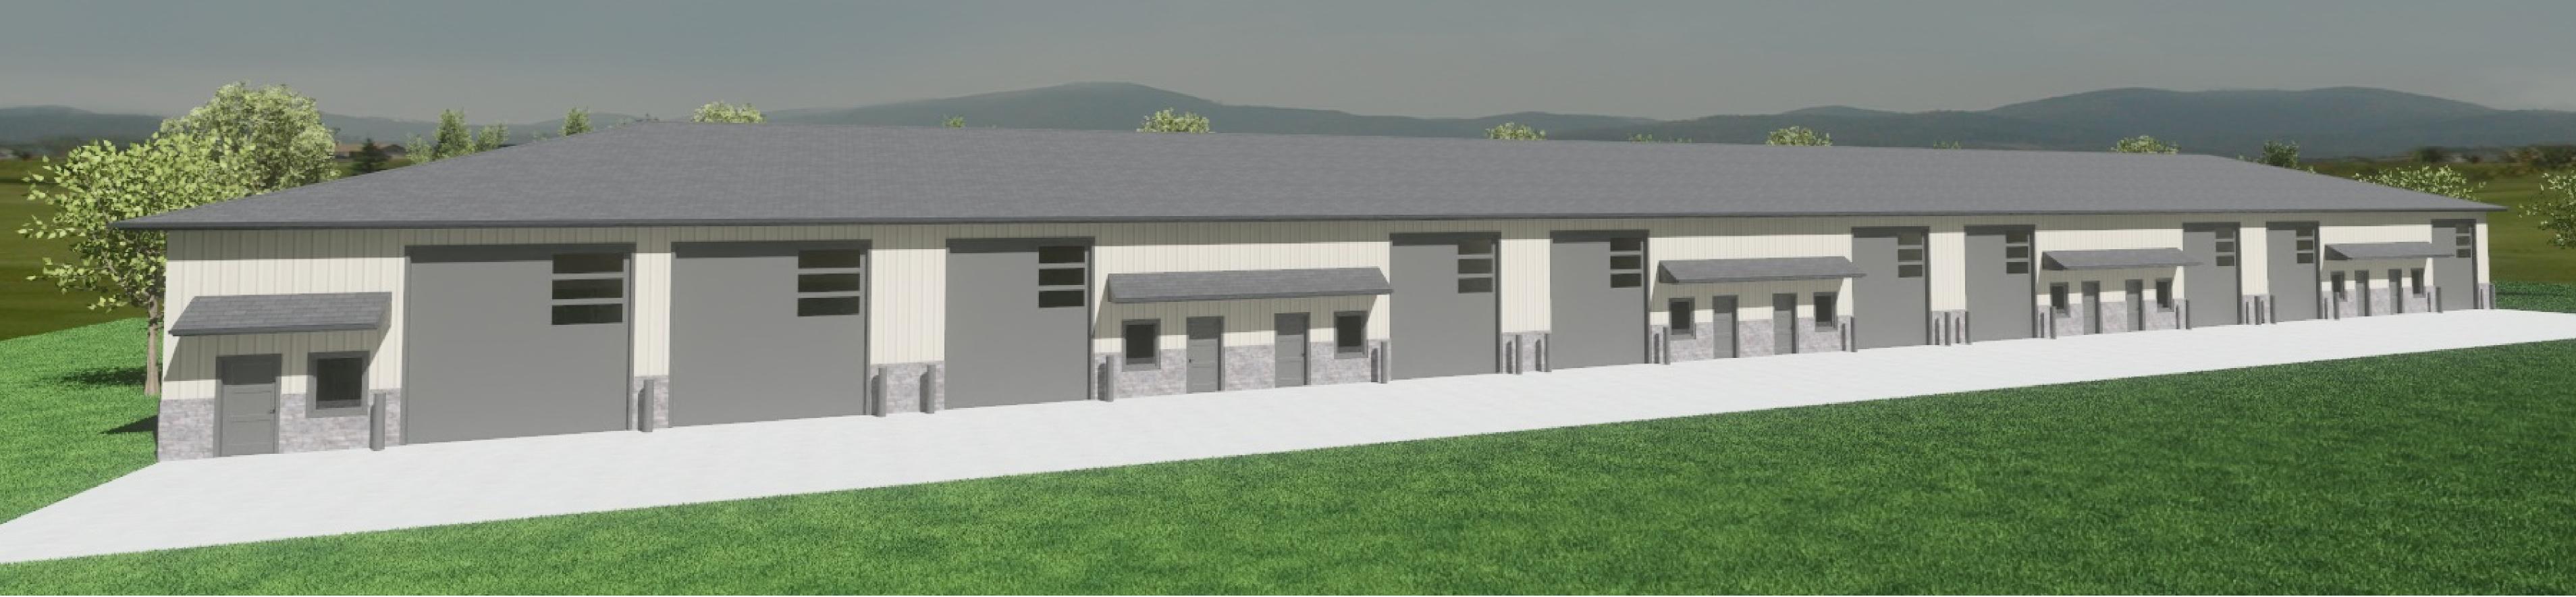

## **Building Information**

. 2 X 6 EXTERIOR HOUSE WALLS - 16 1 1/8" HIGH . 8" THICK CONCRETE FOUNDATION WALLS - 48" HIGH . 24" ENGINEERED FLOOR TRUSSES (VERIFY WITH TRUSS COMPANY)

SQUARE FOOT CALCULATIONS: MAIN LEVEL: 14,400 SF 2ND LEVEL: 520 SF TOTAL: 14,920 SF