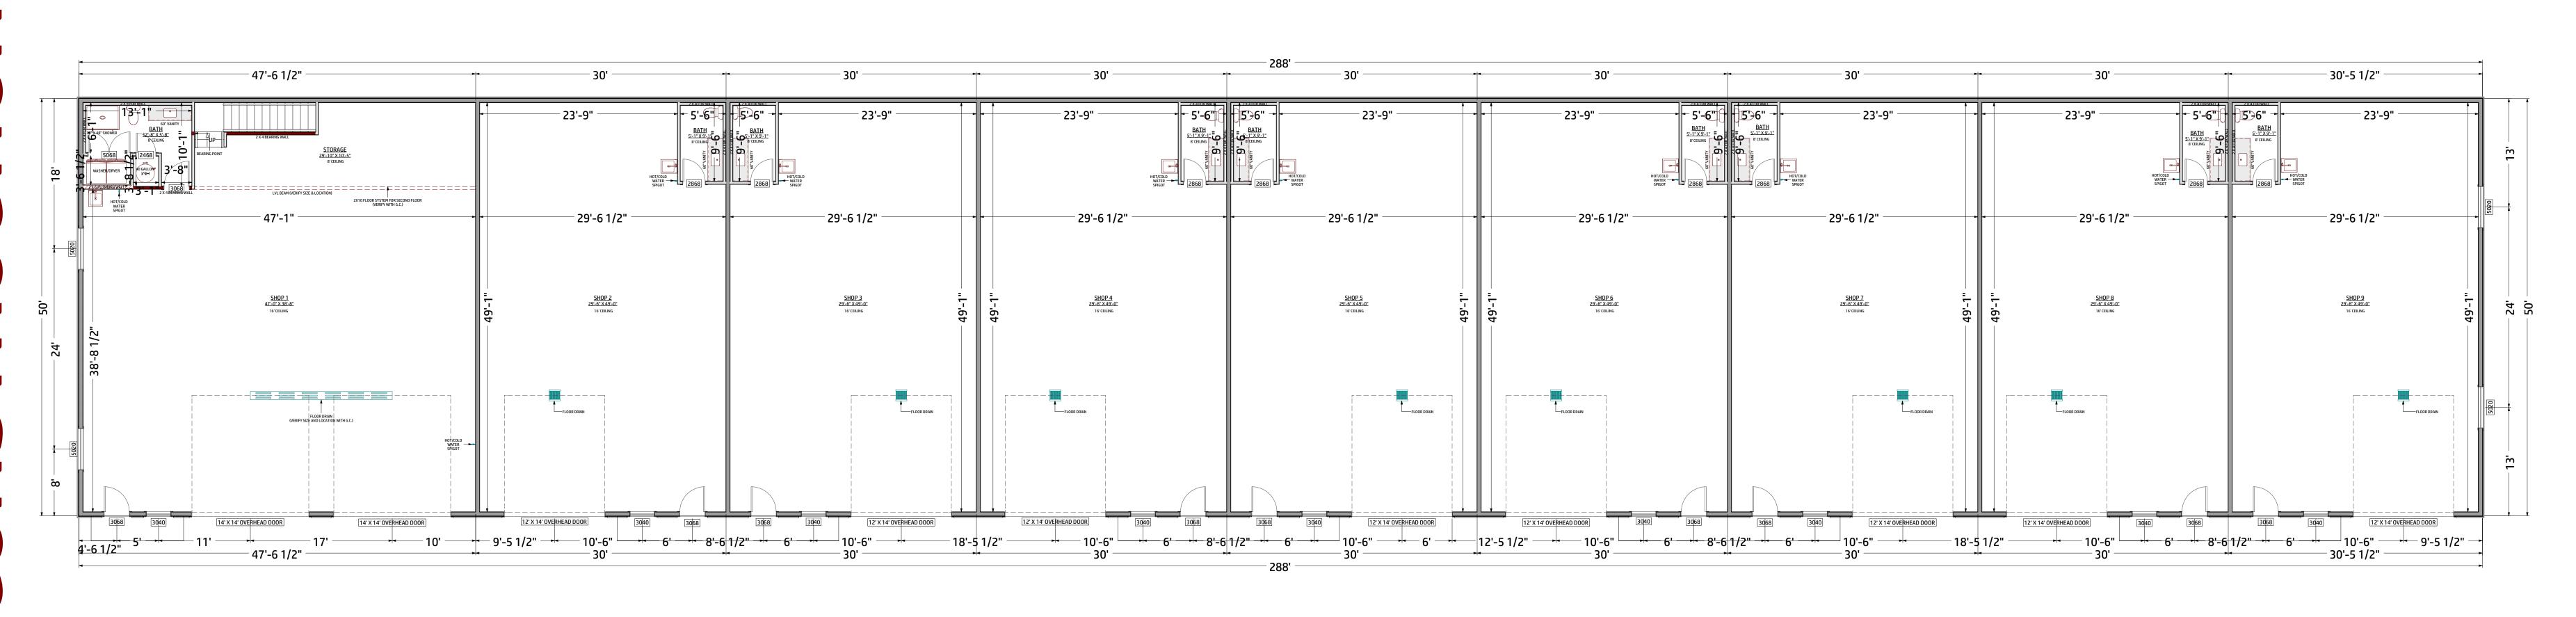

## **Building Information**

. 2 X 6 EXTERIOR HOUSE WALLS - 16 1 1/8" HIGH . 8" THICK CONCRETE FOUNDATION WALLS - 48" HIGH . 24" ENGINEERED FLOOR TRUSSES (VERIFY WITH TRUSS COMPANY)

SQUARE FOOT CALCULATIONS: MAIN LEVEL: 14,400 SF 2ND LEVEL: 520 SF TOTAL: 14,920 SF

Bosch Lumber Company cannot be held responsible

for inaccurate information that may lead to

additional cost for the owner or a delay in the

MAIN LEVEL

SCALE: 1/8" = 1'

— 47'-6 1/2" <sup>-</sup>

**2ND LEVEL** SCALE: 1/8" = 1'

## **FOUNDATION**

SCALE: 1/8" = 1'

. All exterior foundation walls are dimensioned from outside of foundation wall to outside of foundation

. All interior dimensions are from edge of the concrete foundation wall to edge of interior wall framing or from edge of framing to edge of framing.

Door labels are specified by 3068 which translates to 3'-0" x 6'-8".

. Interior bearing walls are represented by solid red walls and are labeled.

. All exterior foundation walls are dimensioned from outside of foundation wall to outside of foundation

. All interior dimensions are from edge of the concrete foundation wall to edge of interior wall framing or from edge of framing to edge of framing.

Door labels are specified by 3068 which translates to 3'-0" x 6'-8".

. Interior bearing walls are represented by solid red walls and are labeled.