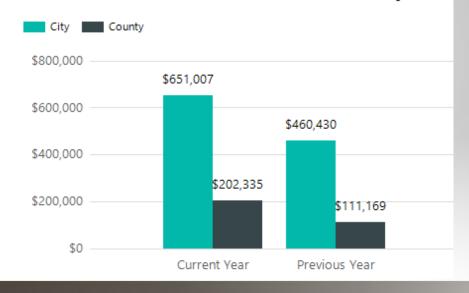

er 21, 2023

### City Commission Monthly Report



# Planning

Monthly updates to Planning & Zoning Commission

- Department updates
- Comprehensive Plan updates / Transportation Master Plan updates
- Discussions to initiate or continue research into upcoming ordinance amendment proposals

Staff has been instructed to proceed with proposing verbiage and development regulations regarding homeless shelters (further work sessions before City Commission consideration)

Increase in downtown district retail and restaurant activity. Staff will increasingly seek active community engagement with business owners to inform the Comprehensive Plan and plan for strategic revitalization



### **Buildings & Codes**

#### Number of Permits Paid & Picked Up



#### Total Fees for Permits Paid & Picked Up





## Engineering

| Project Name                          | Project<br>Manager | Progress | Start     | End        |
|---------------------------------------|--------------------|----------|-----------|------------|
| EXECUTION                             |                    |          |           |            |
| LEGACY SQUARE                         | DD                 | 100%     | 1/1/2022  | 6/10/2023  |
| NORTH INDUSTRIES UTILITIES            | JS                 | 40%      | 9/5/2023  | 7/12/2024  |
| STATE AVE STREET<br>IMPROVEMENTS      | JS                 | 100%     | 6/5/2023  | 8/25/2023  |
| 2021 MILL & OVERLAY                   | LM                 | 100%     | 3/30/2021 | 8/31/2023  |
| 2022 MILL & OVERLAY                   | LM                 | 100%     | 6/1/2022  | 1