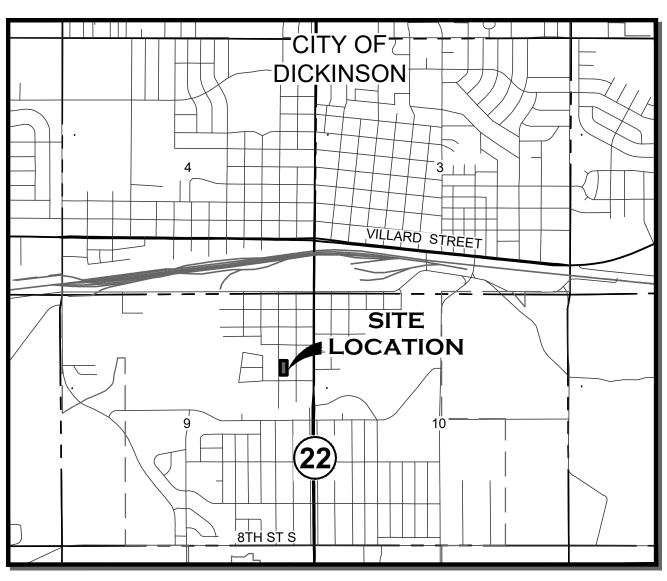

## RIVERVIEW COTTAGES 2ND ADDITION

BEING THE REPLAT OF LOTS 15-20, BLOCK 2 OF FISCHER'S ADDITION IN THE NE<sup>1</sup>/<sub>4</sub> SEC. 9, T139N, R96W, OF THE 5TH PRINCIPAL MERIDIAN CITY OF DICKINSON, STARK COUNTY, NORTH DAKOTA