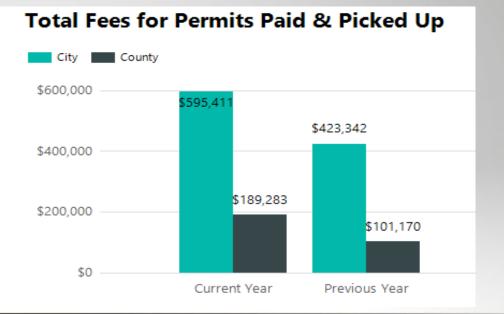

# Engineering & Community Development

Presented by: Joshua Skluzacek – Engineer/Community Development Director

Tuesday October 17, 2023

#### City Commission Monthly Report



#### **Buildings & Codes**







### Engineering

| Project Name                          | Project<br>Manager | Progress | Start     | End        |
|---------------------------------------|--------------------|----------|-----------|------------|
| EXECUTION                             |                    |          |           |            |
| LEGACY SQUARE                         | DD                 | 100%     | 1/1/2022  | 6/10/2023  |
| NORTH INDUSTRIES UTILITIES            | JS                 | 20%      | 9/5/2023  | 7/12/2024  |
| STATE AVE STREET IMPROVEMENTS         | JS                 | 100%     | 6/5/2023  | 8/25/2023  |
| 2021 MILL & OVERLAY                   | LM                 | 99%      | 3/30/2021 | 10/20/2021 |
| 2022 MILL & OVERLAY                   | LM                 | 99%      | 6/1/2022  |