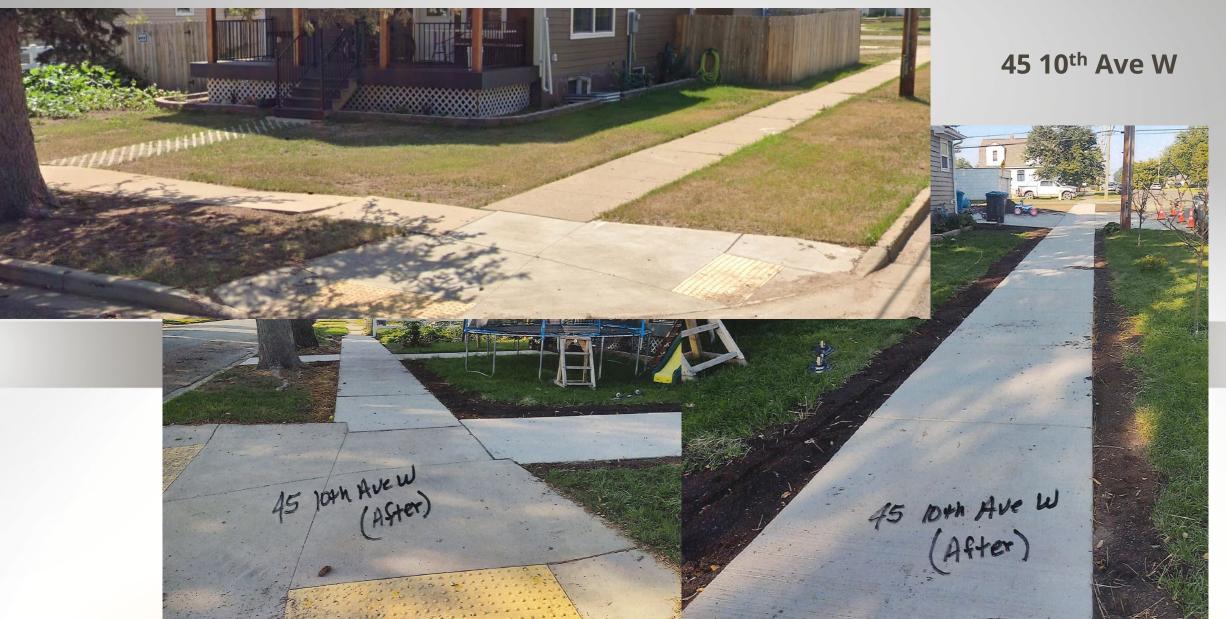

RSON LAKE IMPROVEMENTS                        | JS                 | 0%       | 4/12/2023 | 12/31/2024 |
| 2024 ROAD MAINTENANCE                              | LM                 | 55%      | 7/18/2023 | 10/13/2023 |
| 2024 WATERMAIN & LEAD<br>SERVICE LINE              | JS                 | 15%      | 7/24/2023 | 10/30/2023 |
| SIMS STREET IMPROVEMENTS                           | JS                 | 50%      | 8/21/2023 | 12/22/2023 |
| SOUTH DICKINSON PROPERTY RFP                       | JS                 | 5%       | 6/20/2023 | 12/18/2023 |
| FAIRWAY/STATE STORM WATER DRAINAGE SYSTEM UPGRADES | JS                 | 0%       | 7/31/2023 | 1/26/2024  |
| PAVEMENT MANAGEMENT<br>STUDY                       | JS                 | 70%      | 6/29/2023 | 12/15/2023 |

#### **Engineering**



#### Sidewalk Program



#### Sidewalk Program



#### **Geographical Information System (GIS)**

- AsBuilt construction data in GIS format
- New aerial imagery and Patterson Lake LIDAR, requires 70% leaf off and no significant snow accumulation.



Web Map
Dickinson Land Information Map
Information about Tax parcels, Zoning,
and other features.



Web Map
Dickinson Street Information Map
Map Showing various street designations
for the City of Dickinson, ND



Web Map
Dickinson Utility Information Map
Utility locate layers for the City of
Dickinson, ND



Web Map
Dickinson Zoning Information ...
Information about Zoning, and other
features.



Web Map
FEMA Flood Hazard Changes ...
Map showing preliminary changes to
Flood hazard zones in and around
Dickinson. ND

# Thank you!

#### QUESTI