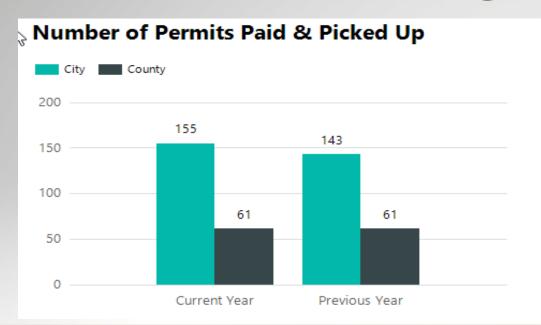

# Engineering & Community Development

Presented by: Joshua Skluzacek – Engineer/Community Development Director

Tuesday October 17, 2023

#### City Commission Monthly Report



#### **Buildings & Codes**







### Engineering

| Project Name                          | Project<br>Manager | Progress | Start     | End        |
|---------------------------------------|--------------------|----------|-----------|------------|
| EXECUTION                             |                    |          |           |            |
| LEGACY SQUARE                         | DD                 | 100%     | 1/1/2022  | 6/10/2023  |
| NORTH INDUSTRIES UTILITIES            | JS                 | 20%      | 9/5/2023  | 7/12/2024  |
| STATE AVE STREET IMPROVEMENTS         | JS                 | 100%     | 6/5/2023  | 8/25/2023  |
| 2021 MILL & OVERLAY                   | LM                 | 99%      | 3/30/2021 | 10/20/2021 |
| 2022 MILL & OVERLAY                   | LM                 | 99%      | 6/1/2022