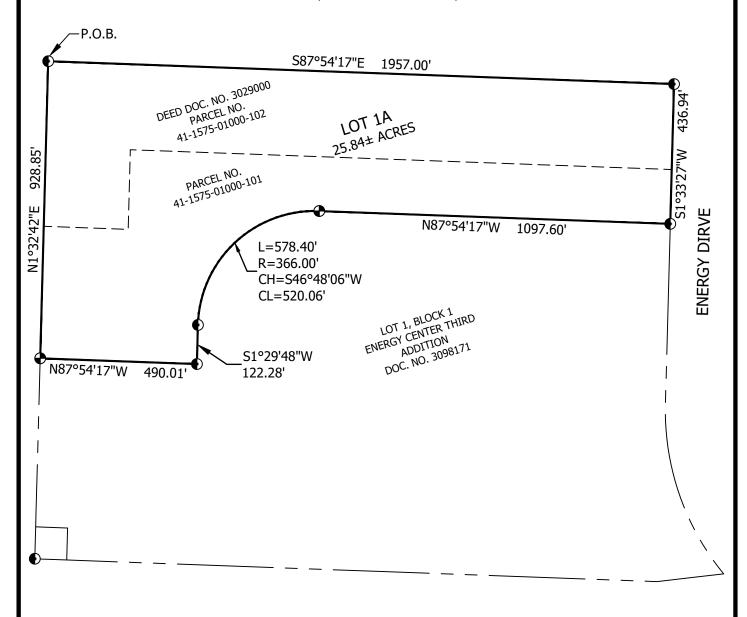

#### **LOT 1A BOUNDARY DESCRIPTION**

A tract of land as described in Deed Document No. 3029000, as recorded at the Stark County Clerk and Recorders Office and having the Parcel No. 41-1575-01000-102 and a tract of land having the Parcel No. 41-1575-01000-101 in the Southeast Quarter (SE 1/4) of Section 1, Township 139 North, Range 96 West of the 5th P.M., Stark County, North Dakota described as follows:

Beginning at the northwest corner of a said tract of land as described in Deed Document No. 3029000; thence S87°54'17"E, a distance of 1957.00 feet; thence S01°33'27"W, a distance of 436.94 feet; thence N87°54'17"W, a distance of 1097.60 feet; thence along the arc of a curve to the left with a radius of 366.00 feet, an arc length of 578.40, chord bearing S46°48'06"W, 520.06 feet; thence S01°29'48"W, a distance of 122.28 feet; thence N87°54'17"W, a distance of 490.01 feet; thence N01°32'42"E, a distance of 928.85 feet to the Point of Beginning.

Containing 25.84 acres, more or less, and is subject to any previous easements, agreements, conveyances and surveys.