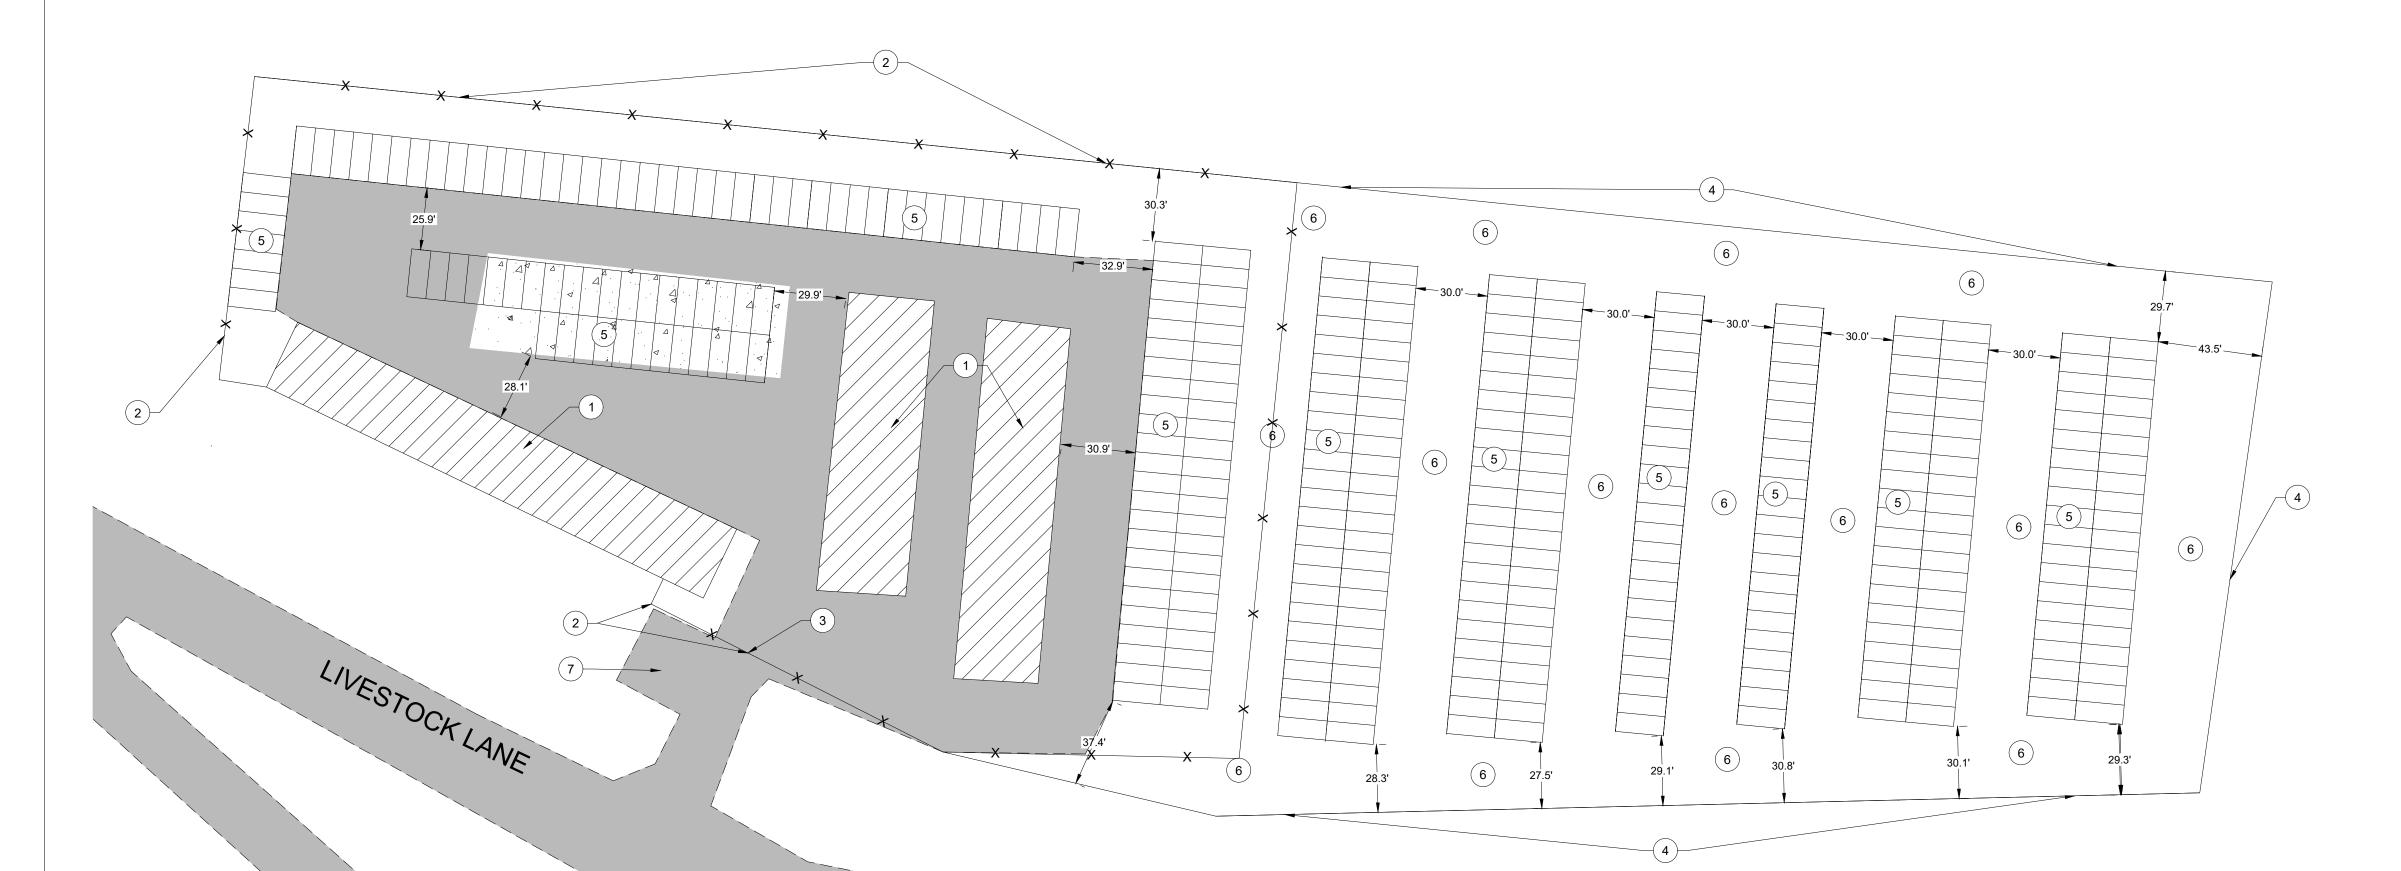

1 SITE SHEET KEY NOTES:
PROVIDE, INSTALL, AND/OR CONSTRUCT THE FOLLOWING PER THE SPECIFICATIONS GIVEN OR REFERENCED, THE DETAILS NOTED, AND/OR AS SHOWN ON THE CONSTRUCTION DRAWINGS:

- EXISTING ZIP STORAGE STORAGE UNITS
   EXISTING FENCE

- EXISTING FENCE
  EXISTING ENTRANCE
  PROPOSED FENCE
  PROPOSED BOXWELL UNITS (8'X20')
  PROPOSED FUTURE ASPHALT FOR FUTURE PHASES
  EXISTING PARKING.

# SELF STORAGE

# LIVESTOCK LANE

6560 Gunpark Dr, Suite B, Boulder, CO 80301