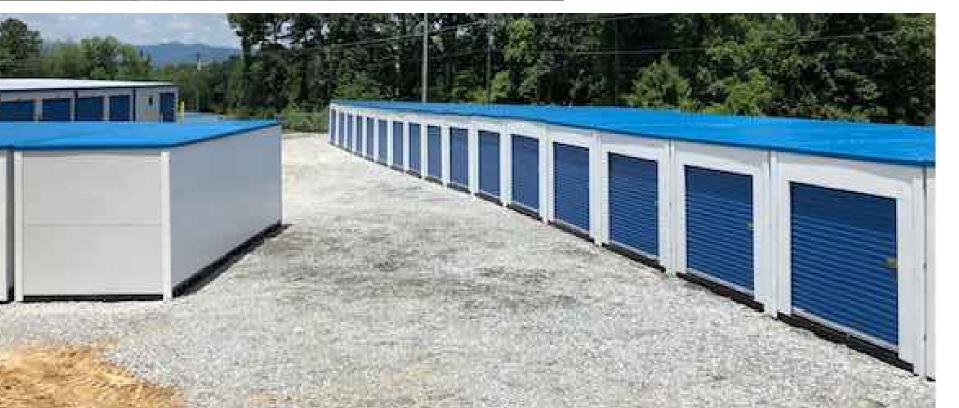

1 SITE SHEET KEY NOTES:
PROVIDE, INSTALL, AND/OR CONSTRUCT THE FOLLOWING PER THE SPECIFICATIONS GIVEN OR REFERENCED, THE DETAILS NOTED, AND/OR AS SHOWN ON THE CONSTRUCTION DRAWINGS:

- EXISTING ZIP STORAGE STORAGE UNITS
   EXISTING FENCE

- EXISTING FENCE
  EXISTING ENTRANCE
  PROPOSED FENCE
  PROPOSED BOXWELL UNITS (8'X20')
  PROPOSED FUTURE ASPHALT FOR FUTURE PHASES
  EXISTING PARKING.

# SELF STORAGE