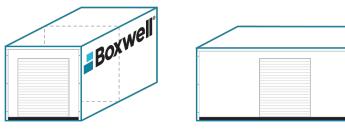

## **Container Configurations:**

END DOOR(S) One 160 sqft rentable unit or two 80 sqft units (if divided)

DIMENSIONS Exterior: 234" L x 96" W x 96" H Door Opening: 68" W x 78" H WEIGHT

Exterior: 234" L x 96" W x 96" H Door Opening: 68" W x 78" H WEIGHT Tare: 3,300 lbs Roll up or swing doors available

SIDE DOOR

DIMENSIONS

One 160 sqft rentable unit

Tare: 3,300 lbs Roll up or swing doors available

#### **2 SIDE DOORS** Two 80 sqft rentable units

WEIGHT Tare: 3,500 lbs

# Door Opening: 68" W x 78" H

Roll up or swing doors available

### DIMENSIONS Exterior: 234" L x 96" W x 96" H

DIMENSIONS Exterior: 234" L x 96" W x 96" H Door Opening: 48" W x 78" H WEIGHT Tare: 4,000 lbs

· Paint: Customizable to any color - 5 year warranty

Roll up or swing doors available

**4 SIDE DOORS** 

Four 40 sqft rentable units