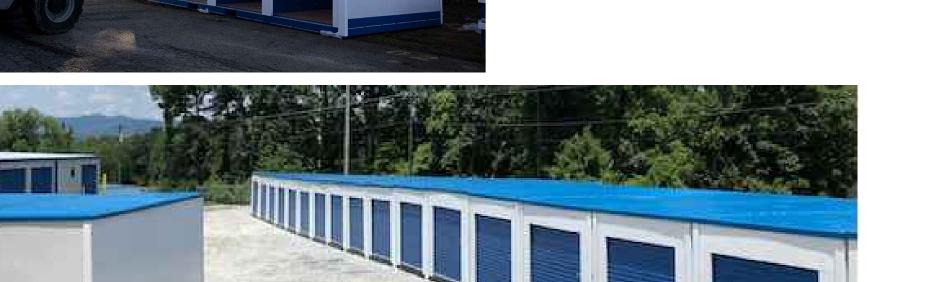

1 SITE SHEET KEY NOTES:
PROVIDE, INSTALL, AND/OR CONSTRUCT THE FOLLOWING PER THE SPECIFICATIONS GIVEN OR REFERENCED, THE DETAILS NOTED, AND/OR AS SHOWN ON THE CONSTRUCTION DRAWINGS:

- EXISTING ZIP STORAGE STORAGE UNITS
   EXISTING FENCE

- EXISTING FENCE
  EXISTING ENTRANCE
  PROPOSED FENCE
  PROPOSED BOXWELL UNITS (8'X20')
  PROPOSED FUTURE ASPHALT FOR FUTURE PHASES
  EXISTING PARKING.

# SELF STORAGE