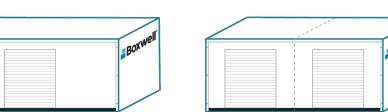

## **Container Configurations:**

END DOOR(S) One 160 sqft rentable unit or two 80 sqft units (if divided)

DIMENSIONS Exterior: 234" L x 96" W x 96" H Door Opening: 68" W x 78" H WEIGHT

Exterior: 234" L x 96" W x 96" H Door Opening: 68" W x 78" H WEIGHT Tare: 3,300 lbs Roll up or swing doors available

SIDE DOOR

DIMENSIONS

One 160 sqft rentable unit

Tare: 3,300 lbs Roll up or swing doors available

#### **2 SIDE DOORS** Two 80 sqft rentable units

WEIGHT Tare: 3,500 lbs

# Door Opening: 68" W x 78" H

Roll up or swing doors available

### DIMENSIONS Exterior: 234" L x 96" W x 96" H

DIMENSIONS Exterior: 234" L x 96" W x 96" H Door Opening: 48" W x 78" H WEIGHT Tare: 4,000 lbs

· Paint: Customizable to any color - 5 year warranty

Roll up or swing doors available

**4 SIDE DOORS** 

Four 40 sqft rentable units