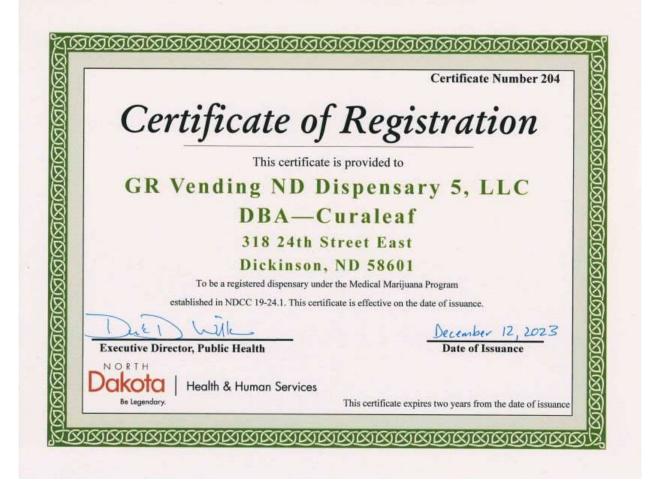

- 1. Continued compliance with all applicable state laws, including but not limited to NDCC Ch. 19-24.1 and NDAC Ch. 33-44-01.
- 2. Managing marijuana waste in accordance with Paragraph 2 of the SUP (and also NDCC Ch. 19-24.1/NDAC Ch. 33-44-01). A copy of the dispensary's standard operating procedure for waste management can be made available upon request.
- 3. Curaleaf is unaware of any surrounding landowner complaints of odor resulting from the storage or dispensing of marijuana.
- The dispensary's standard business hours are Tuesday-Saturday, 11:00 AM-2:00 PM; 3:00 PM-6:00 PM.
- 5. Ownership of the dispensary has not changed since the special permit was renewed in February 2024.
- 6. Curaleaf Dickinson has attended Planning & Zoning Commission meeting in compliance with Paragraph 6 of the SUP in November 2022, February 2023, and February 2024. In February 2023, Walter Hadley recommended that Curaleaf appear at each year's February P&Z meeting moving forward.
- 7. Curaleaf Dickinson has maintained its good standing and registration with the State of North Dakota since its registration certification was granted. Copies of the dispensary's current and prior registration certificates are attached hereto.