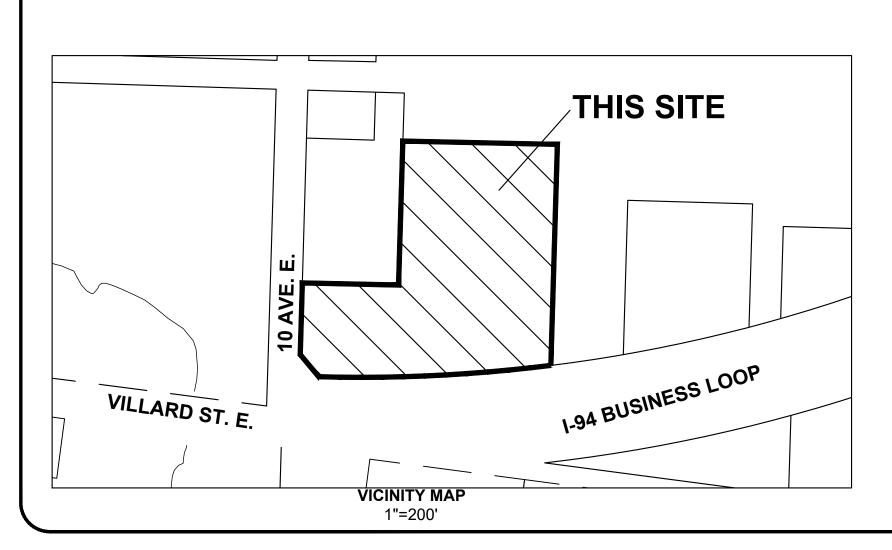

# **TCB SUBDIVISION**

BEING THE REPLAT OF LOT 1C AND LOT 1D OF THE IRREGULAR PLAT, DOCUMENT NUMBER 3153495 LOCATED WITHIN THE SW1/4 OF SECTION 2. TOWNSHIP 139 NORTH RANGE 96 WEST OF THE 5TH PRINCIPAL MERIDIAN, CITY OF DICKINSON, STARK COUNTY, NORTH DAKOTA