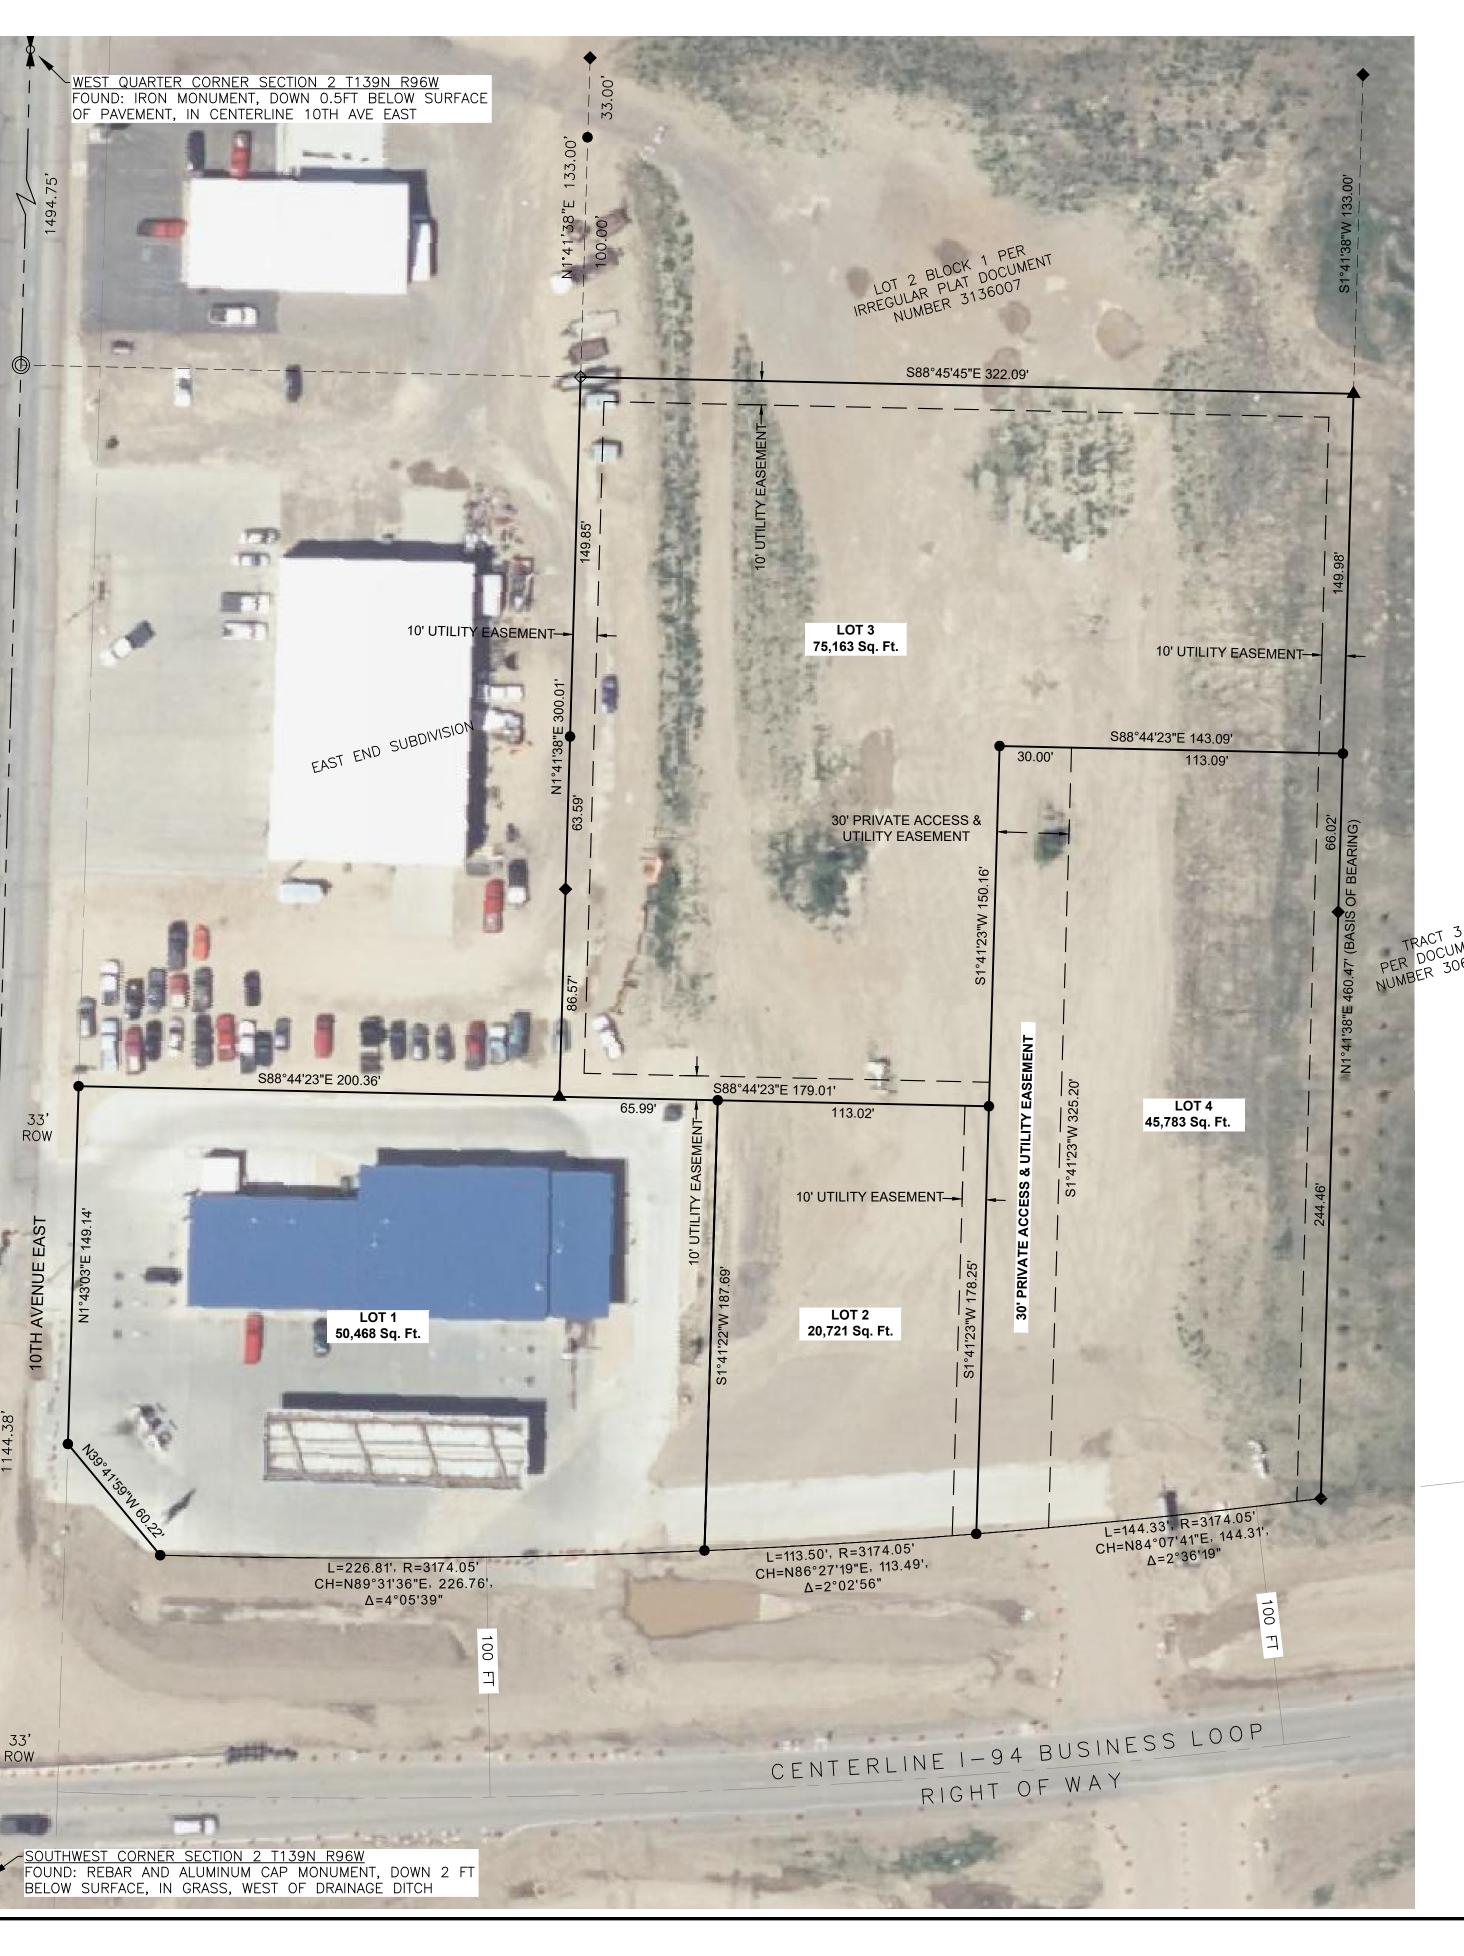

## **BOUNDARY DESCRIPTION**

A TRACT OF LAND LYING WITHIN THE SW1/4 OF SECTION 2, TOWNSHIP 139 NORTH RANGE 96 WEST OF THE 5TH PRINCIPAL MERIDIAN, CITY OF DICKINSON, NORTH DAKOTA, BEING MORE PARTICULARLY DESCRIBED AS FOLLOWS: LOT 1C AND 1D OF THAT IRREGULAR PLAT RECORDED UNDER DOCUMENT NUMBER 3153495, STARK COUNTY RECORDS.

SAID TRACT CONTAINS 192,134 SQ. FT. (4.41 ACRES), MORE OR LESS AND IS SUBJECT TO ANY PREVIOUS EASEMENTS, AGREEMENTS, CONVEYANCES, AND SURVEYS.

### **SURVEY NOTES:**

1.) BEARINGS AND DISTANCES AS SHOWN HEREON ARE BASED UPON THE NORTH DAKOTA COORDINATE SYSTEM. SOUTH ZONE (3302) NORTH AMERICAN DATUM OF 1983(2011); INTERNATIONAL FEET. GROUND DISTANCES ARE SHOWN. FOR GRID DISTANCES, MULTIPLY DISTANCE SHOWN HEREON BY ND DOT STARK COUNTY CSF 0 9998175

2.) THIS SURVEY IS BASED UPON A RETRACEMENT OF THAT IRREGULAR PLAT AS RECORDED UNDER DOCUMENT NUMBER 3153495 RECORDS OF STARK COUNTY.

3.) THIS SURVEY DOES NOT PURPORT TO SHOW THE EXISTENCE OF ALL EASEMENTS OR OTHER ENCUMBRANCES RECORDED OR UNRECORDED, THAT MAY AFFECT THIS PROPERTY

4.) THIS SUBDIVISION IS LOCATED OUTSIDE THE 0.2% ANNUAL CHANCE FLOOD AREA AS SHOWN ON FEMA FLOOD INSURANCE MAP (FIRM) AS SHOWN ON MAP NUMBER 38089C0194E, PANEL 194 OF 850 EFFECTIVE NOVEMBER 4, 2010.