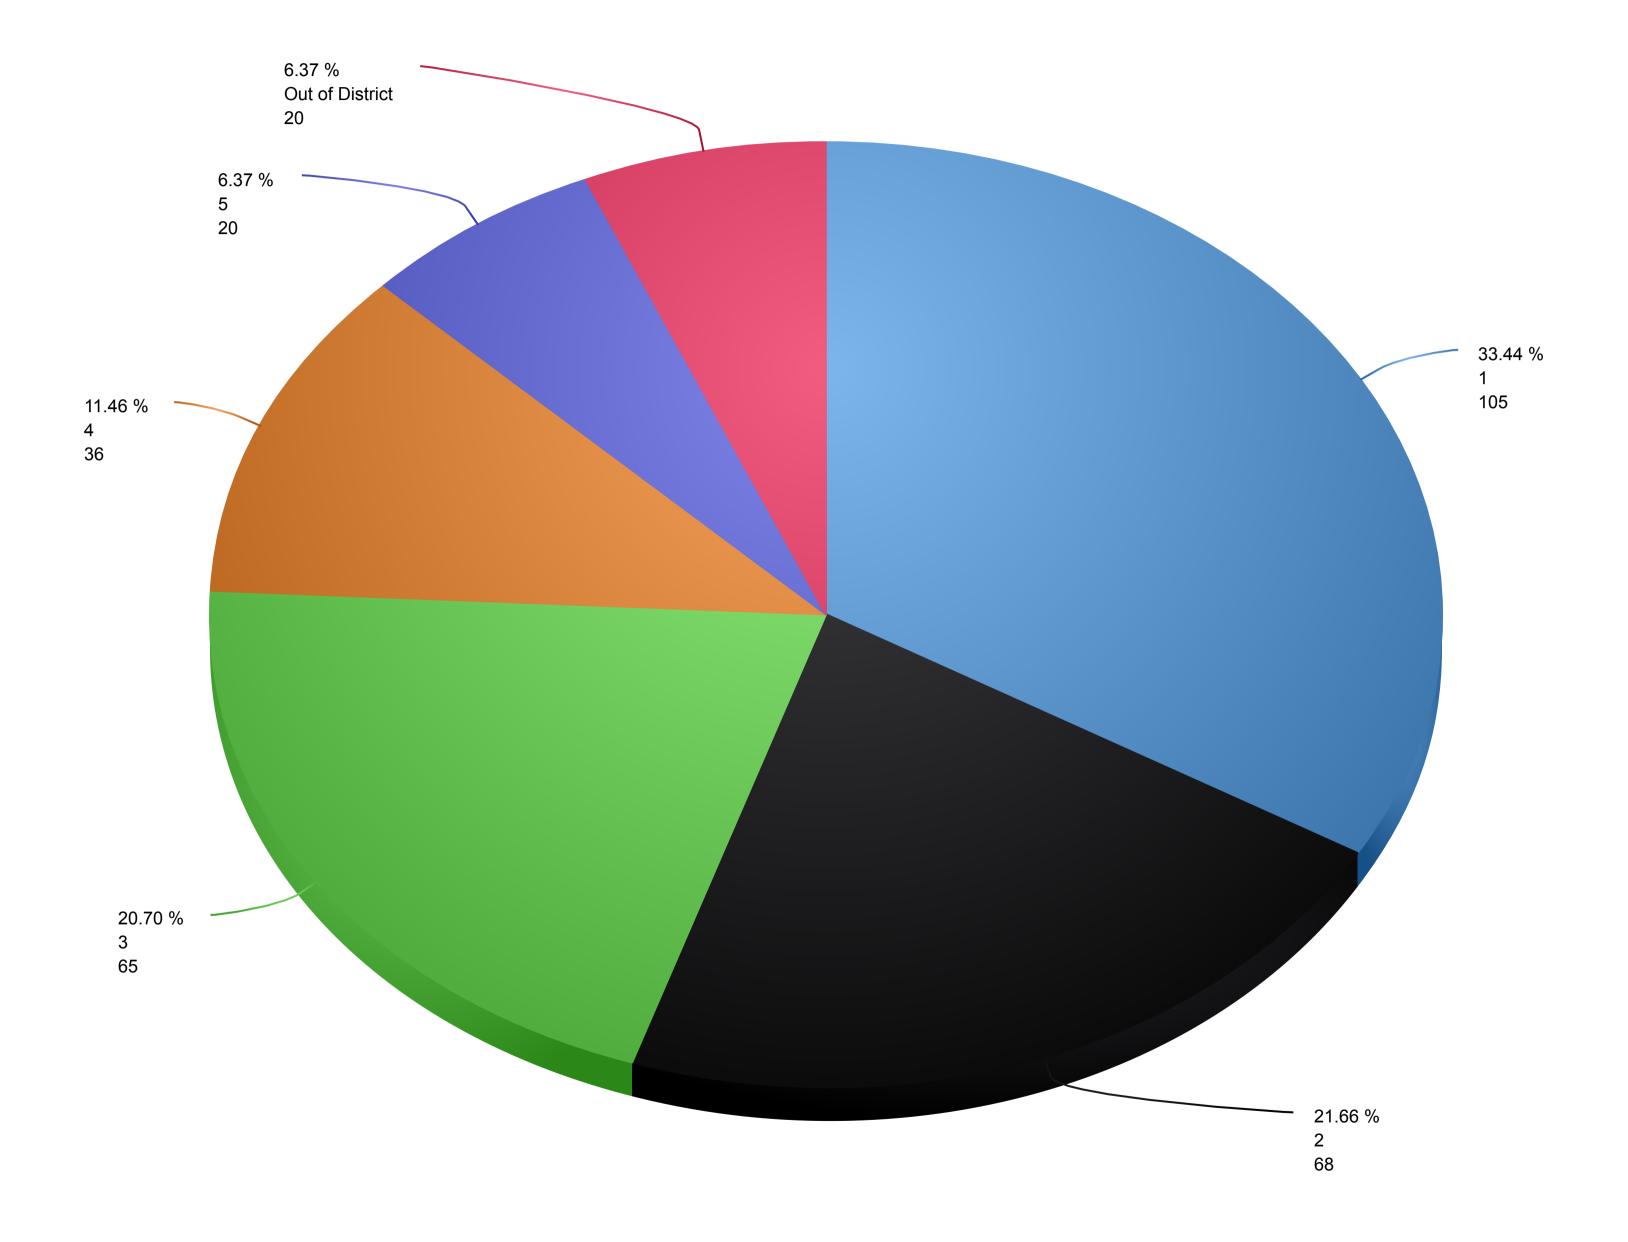

# **Incidents by District** 02/01/2024-02/29/2024

City of Dalton Fire Department Department Average Response Time (Alarm-> First Unit Arrival)

02/01/2024-02/29/2024