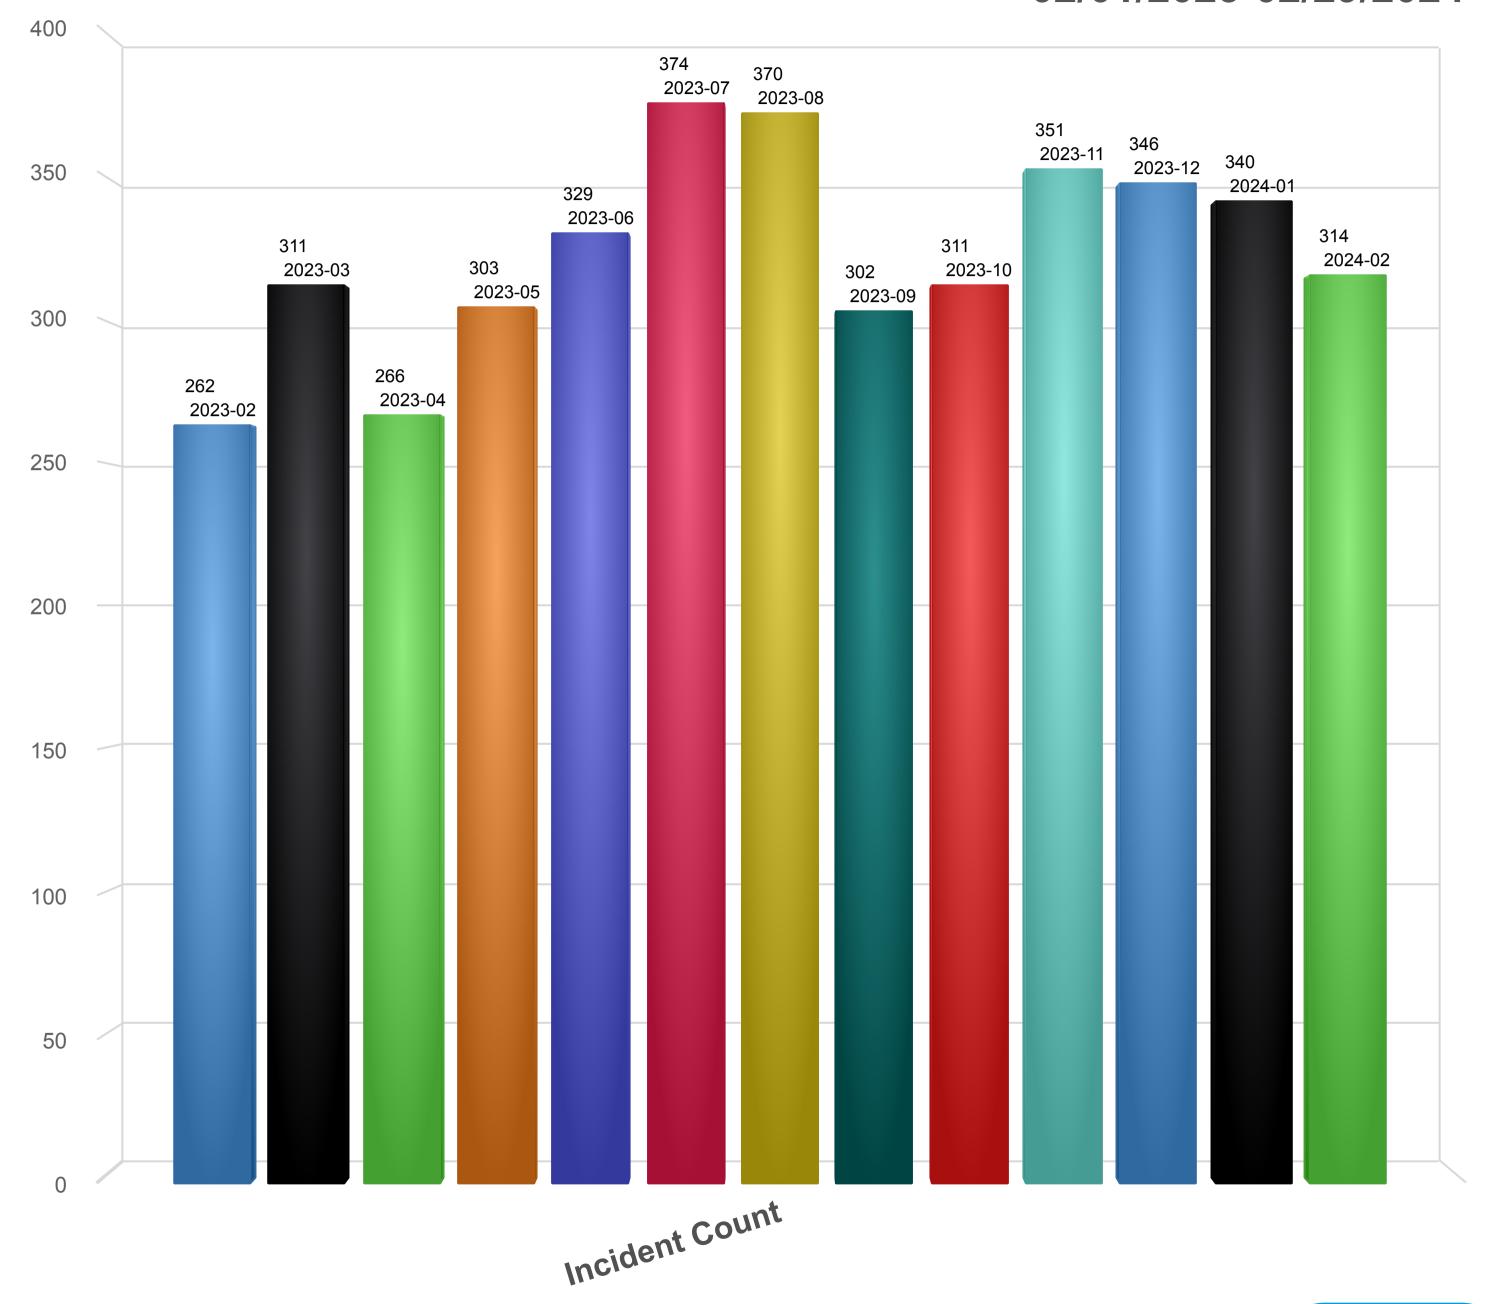

| 0         |
| 251 Excessive heat, scorch burns with no ignition | 1         | 0         |
| 461 Building or structure weakened or collapsed   | 1         | 0         |
| 353 Removal of victim(s) from stalled elevator    | 1         | 0         |
| 113 Cooking fire, confined to container           | 1         | 0         |
| 118 Trash or rubbish fire, contained              | 1         | 0         |
| 131 Passenger vehicle fire                        | 1         | 0         |
| 132 Road freight or transport vehicle fire        | 1         | 0         |
| 140 Natural vegetation fire, other                | 1         | 0         |

|       | Incidents | Exposures |
|-------|-----------|-----------|
| Total | 314       | 0         |



### Incidents by Months 02/01/2023-02/29/2024



# **Incidents by Stations** 02/01/2024-02/29/2024



# **Incidents by District** 02/01/2024-02/29/2024



City of Dalton Fire Department Department Average Response Time (Alarm-> First Unit Arrival)

02/01/2024-02/29/2024



## Department Average Turnout Time (Alarm-> First En Route) 02/01/2024-02/29/2024



■ City of Dalton Fin Department Average Travel Time (First En Route -> First Unit Arrival)
02/01/2024-02/29/2024



## Average Response Time by Station 02/01/2024-02/29/2024





404 School Street, Dalton, GA 30720 Phone: 706-278-7363

### **Staff Hours by Incident Type**

Report Period: 02/01/24 - 02/29/24 23:59:59

| Incident Type                                          | Hours  |
|--------------------------------------------------------|--------|
| 311 Medical assist, assist EMS