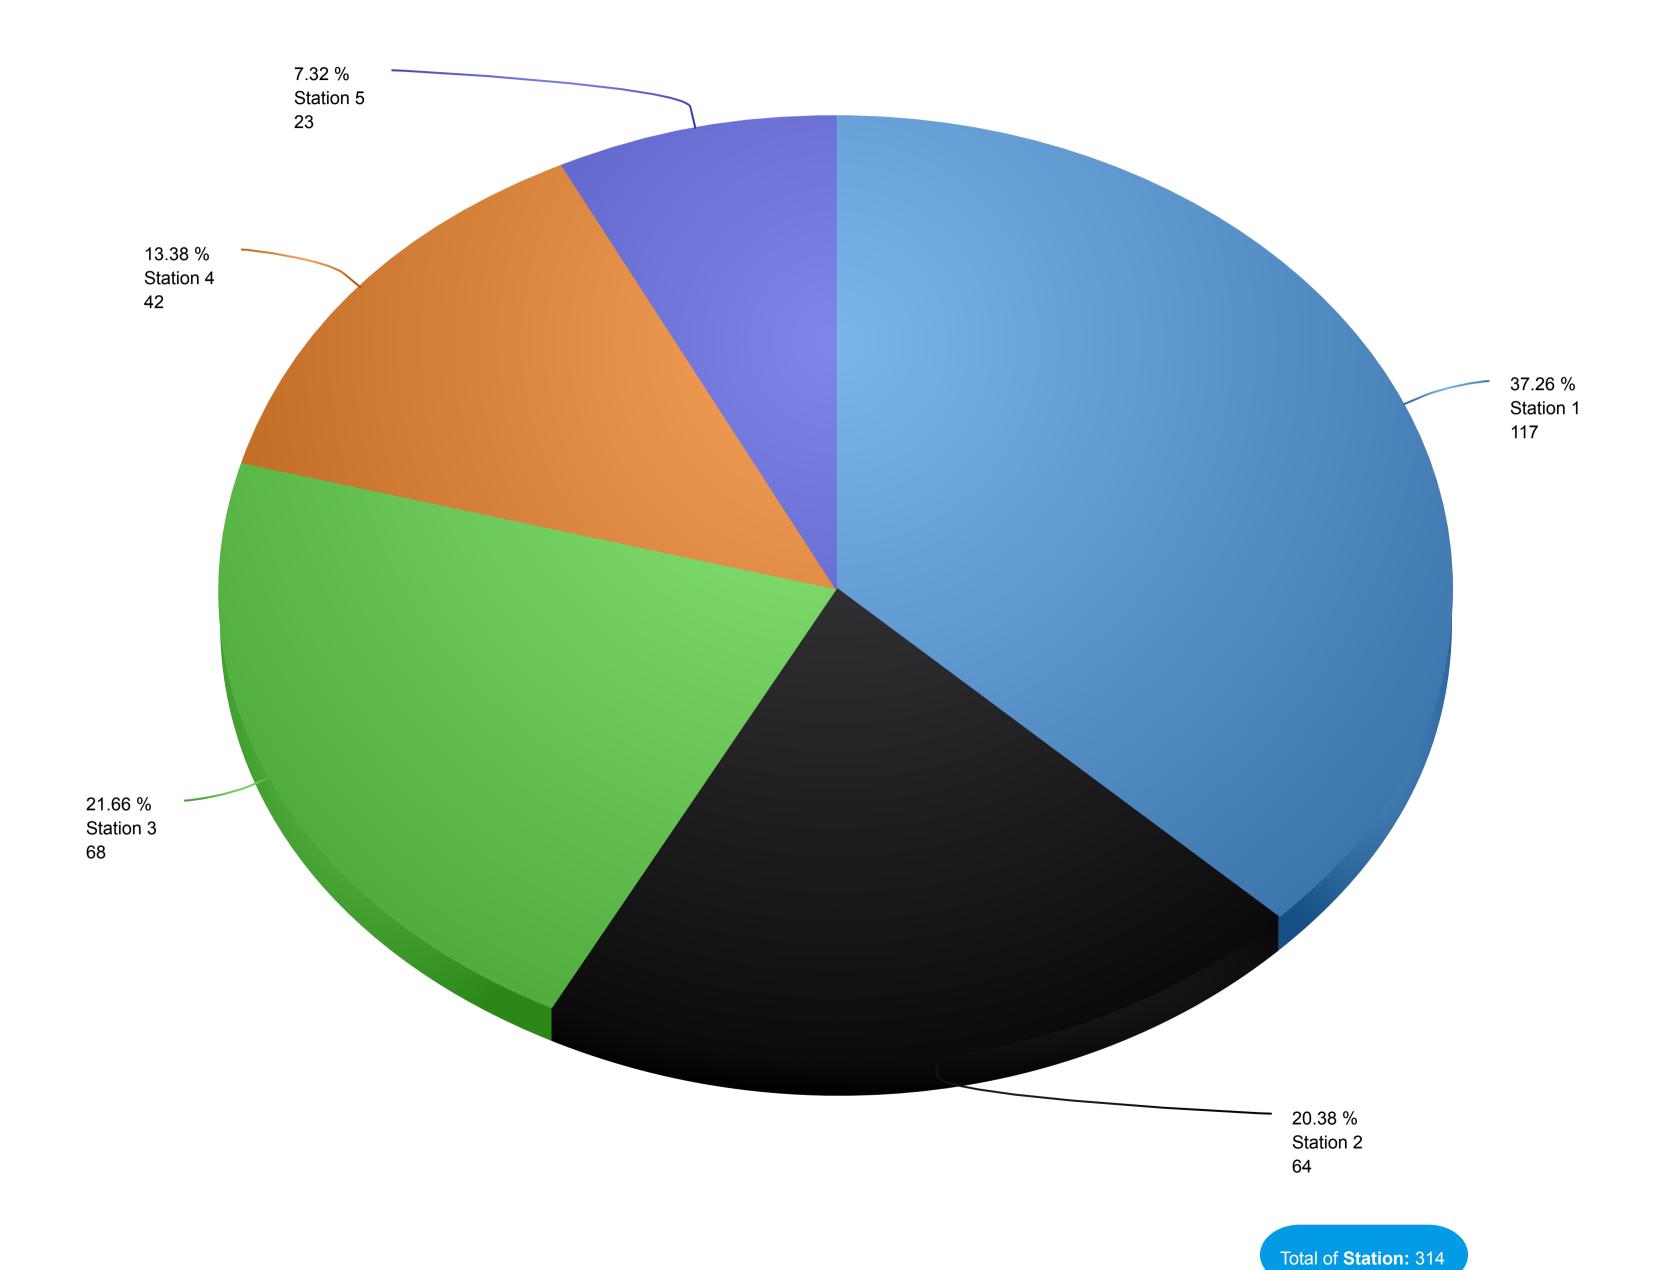

#### **Response Summary by Station**

Report Period: 02/01/24 - 02/29/24 23:59:59

| Station   | Responses | % Fire | % EMS | Other | Per Day |
|-----------|-----------|--------|-------|-------|---------|
| Station 1 | 117       | 3.42   | 64.96 | 31.62 | 4.18    |
| Station 2 | 64        | 1.56   | 68.75 | 29.69 | 2.29    |
| Station 3 | 68        | 4.41   | 67.65 | 27.94 | 2.43    |
| Station 4 | 42        | 0      | 73.81 | 26.19 | 1.5     |
| Station 5 | 23        | 8.7    | 60.87 | 30.43 | 0.82    |

Total 314

404 School Street, Dalton, GA 30720 Phone: 706-278-7363

# **Incidents by Stations** 02/01/2024-02/29/2024