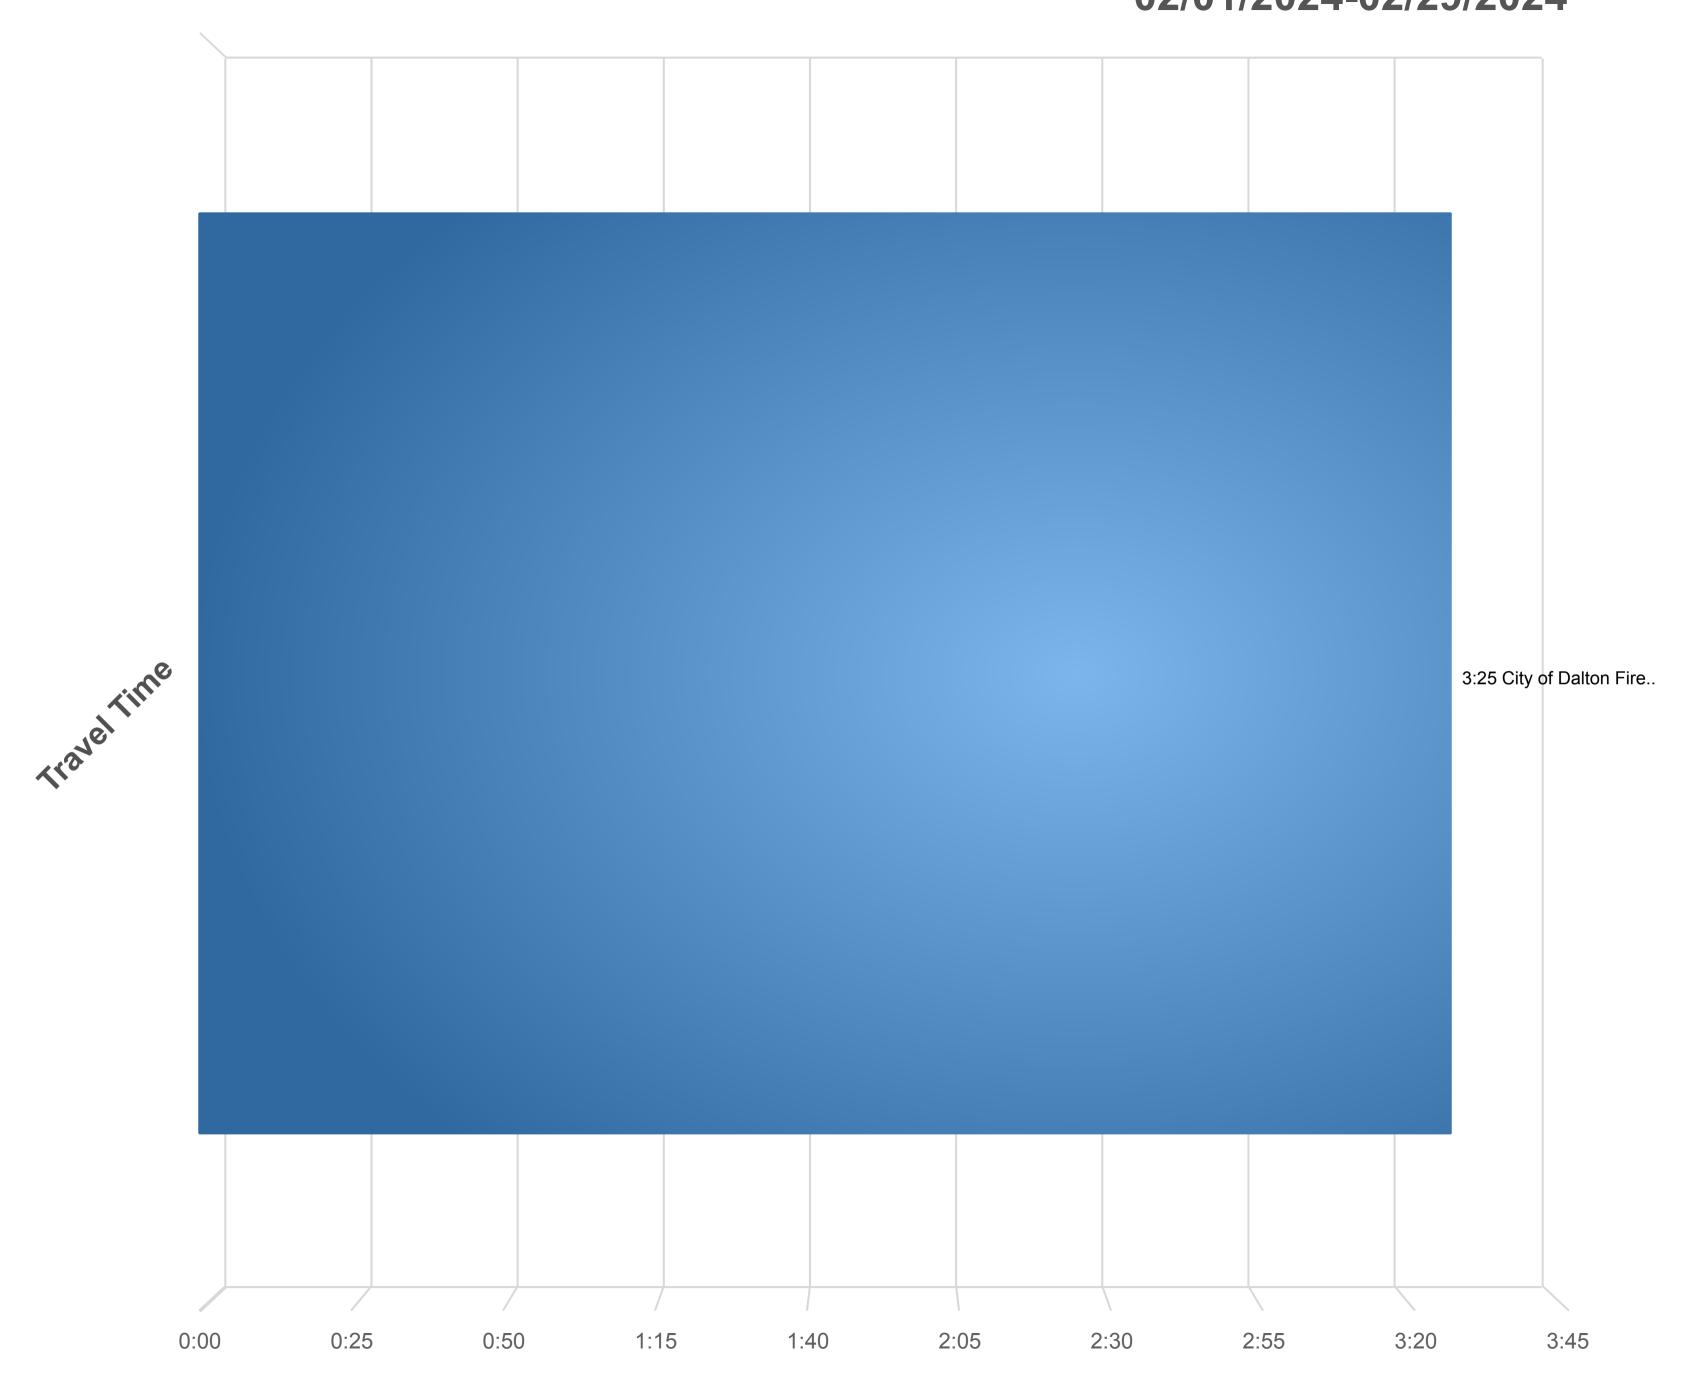

## Department Average Turnout Time (Alarm-> First En Route) 02/01/2024-02/29/2024

■ City of Dalton Fin Department Average Travel Time (First En Route -> First Unit Arrival)
02/01/2024-02/29/2024