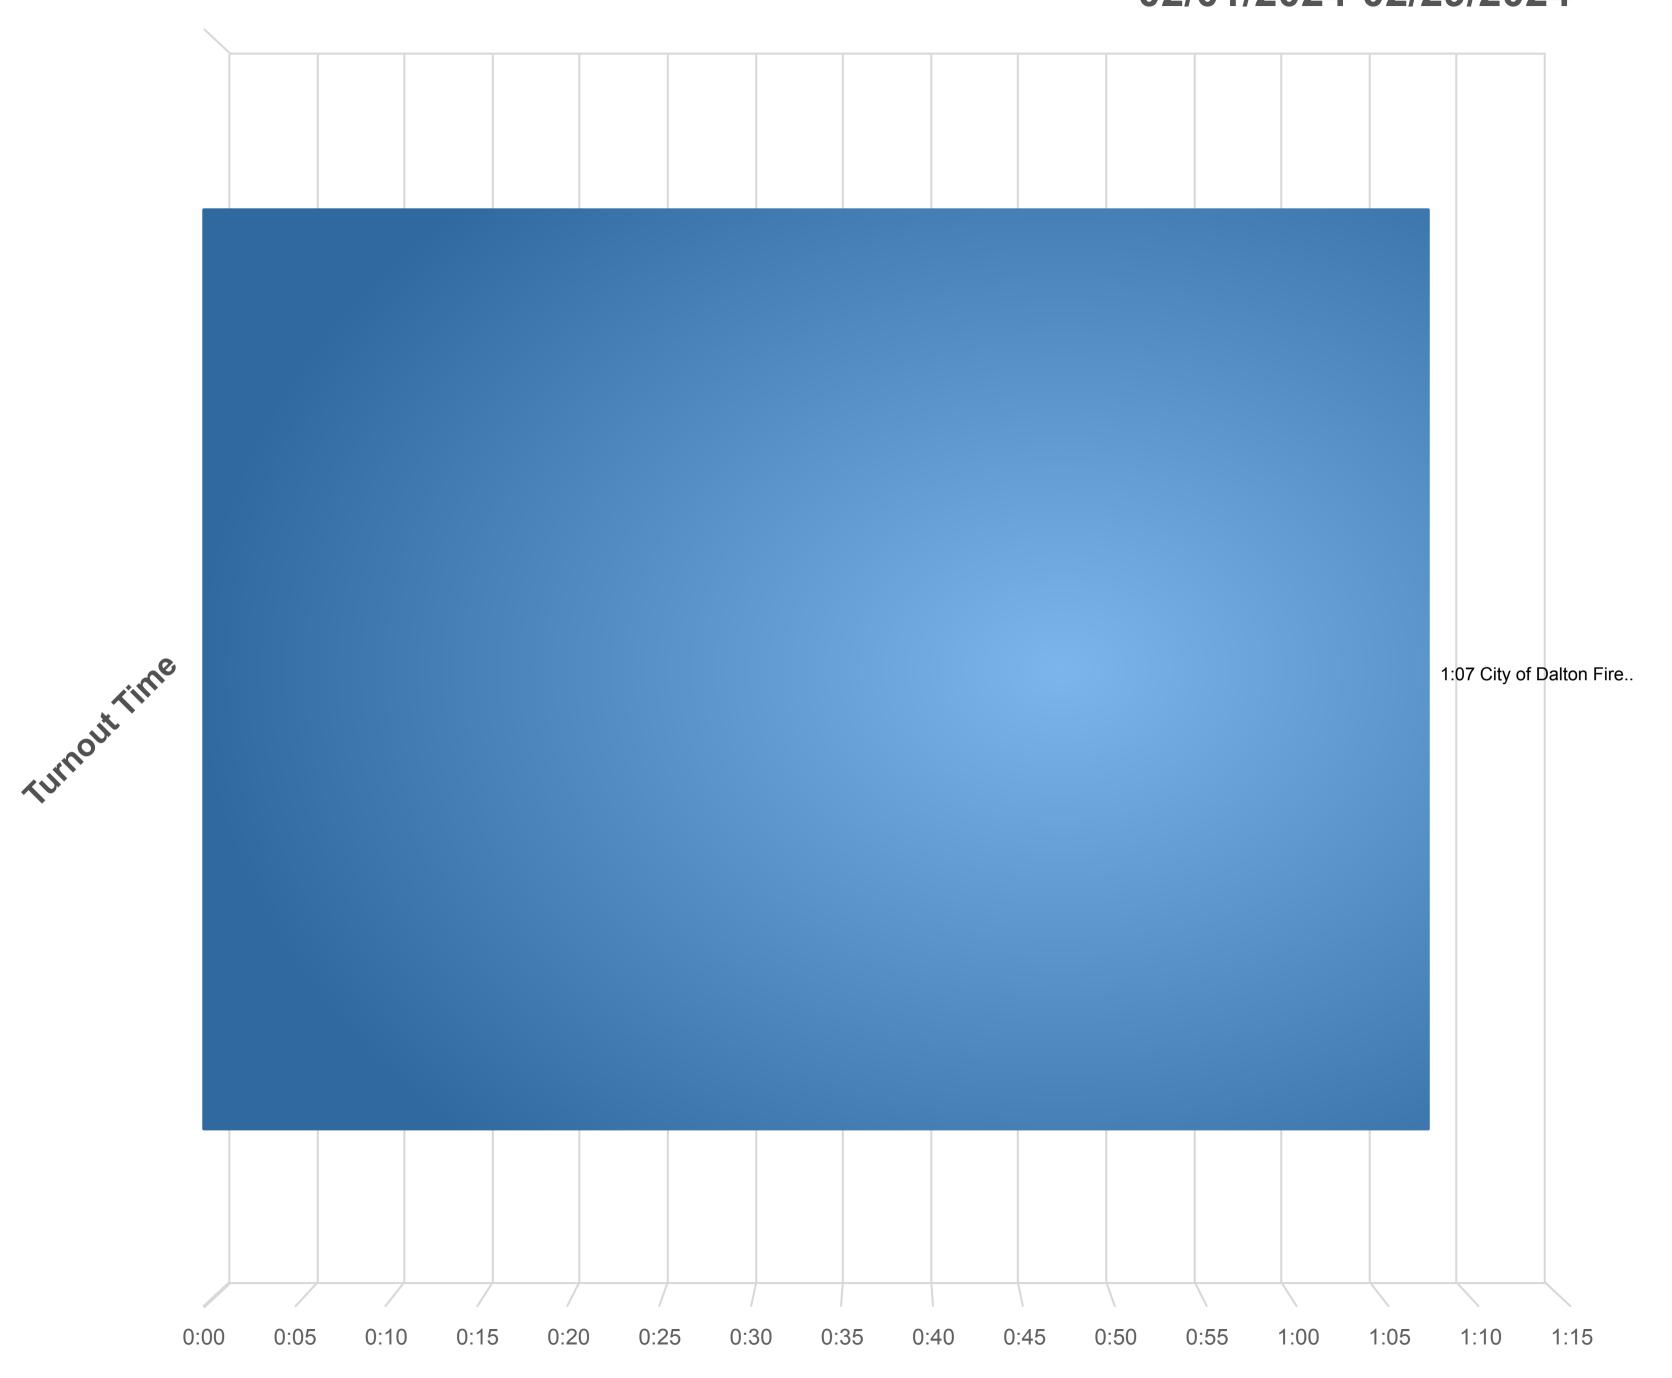

## Department Average Turnout Time (Alarm-> First En Route) 02/01/2024-02/29/2024

■ City of Dalton Fin Department Average Travel Time (First En Route -> First Unit Arrival)
02/01/2024-02/29/2024