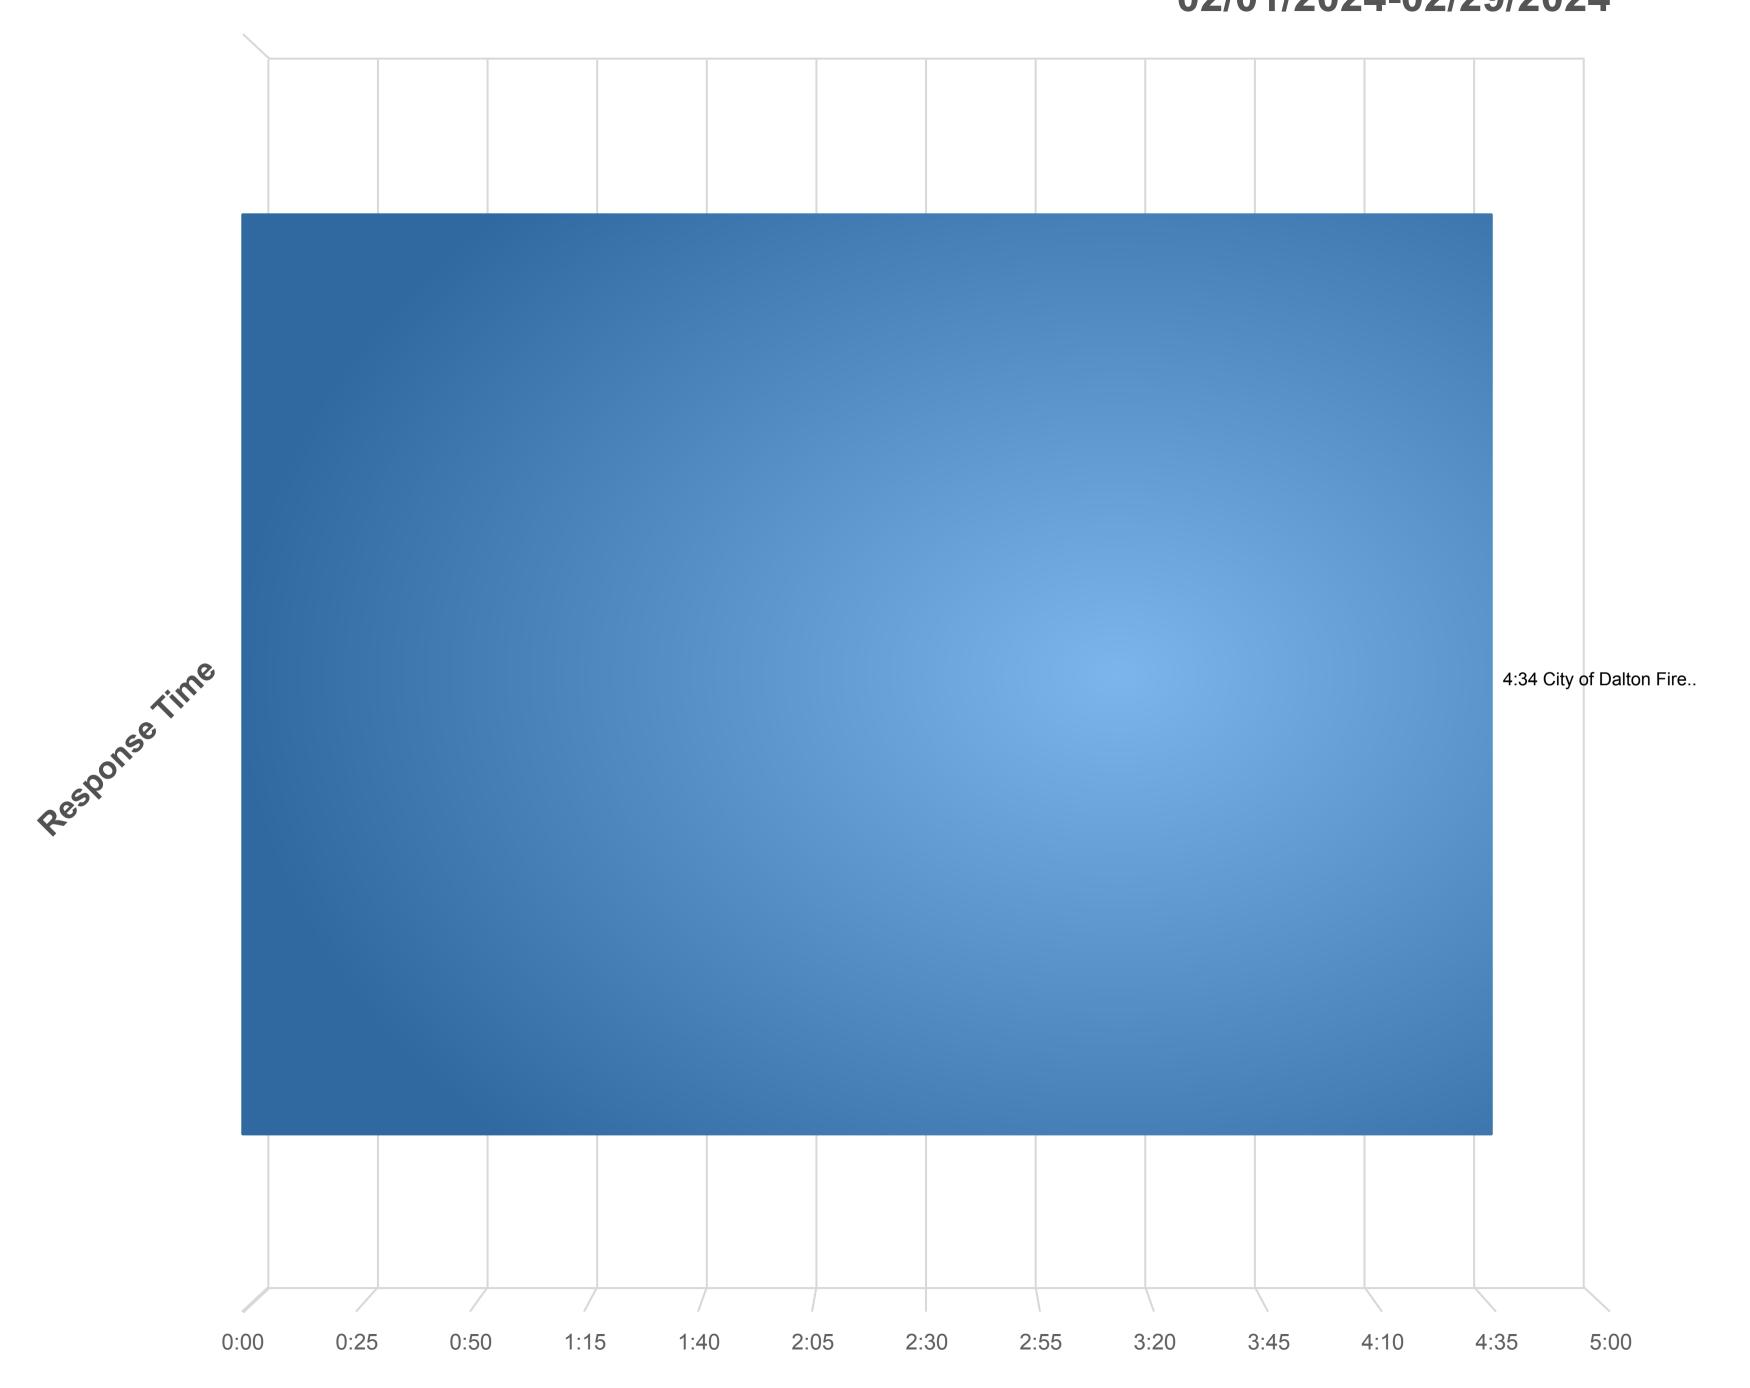

# **Incidents by District** 02/01/2024-02/29/2024

City of Dalton Fire Department Department Average Response Time (Alarm-> First Unit Arrival)

02/01/2024-02/29/2024