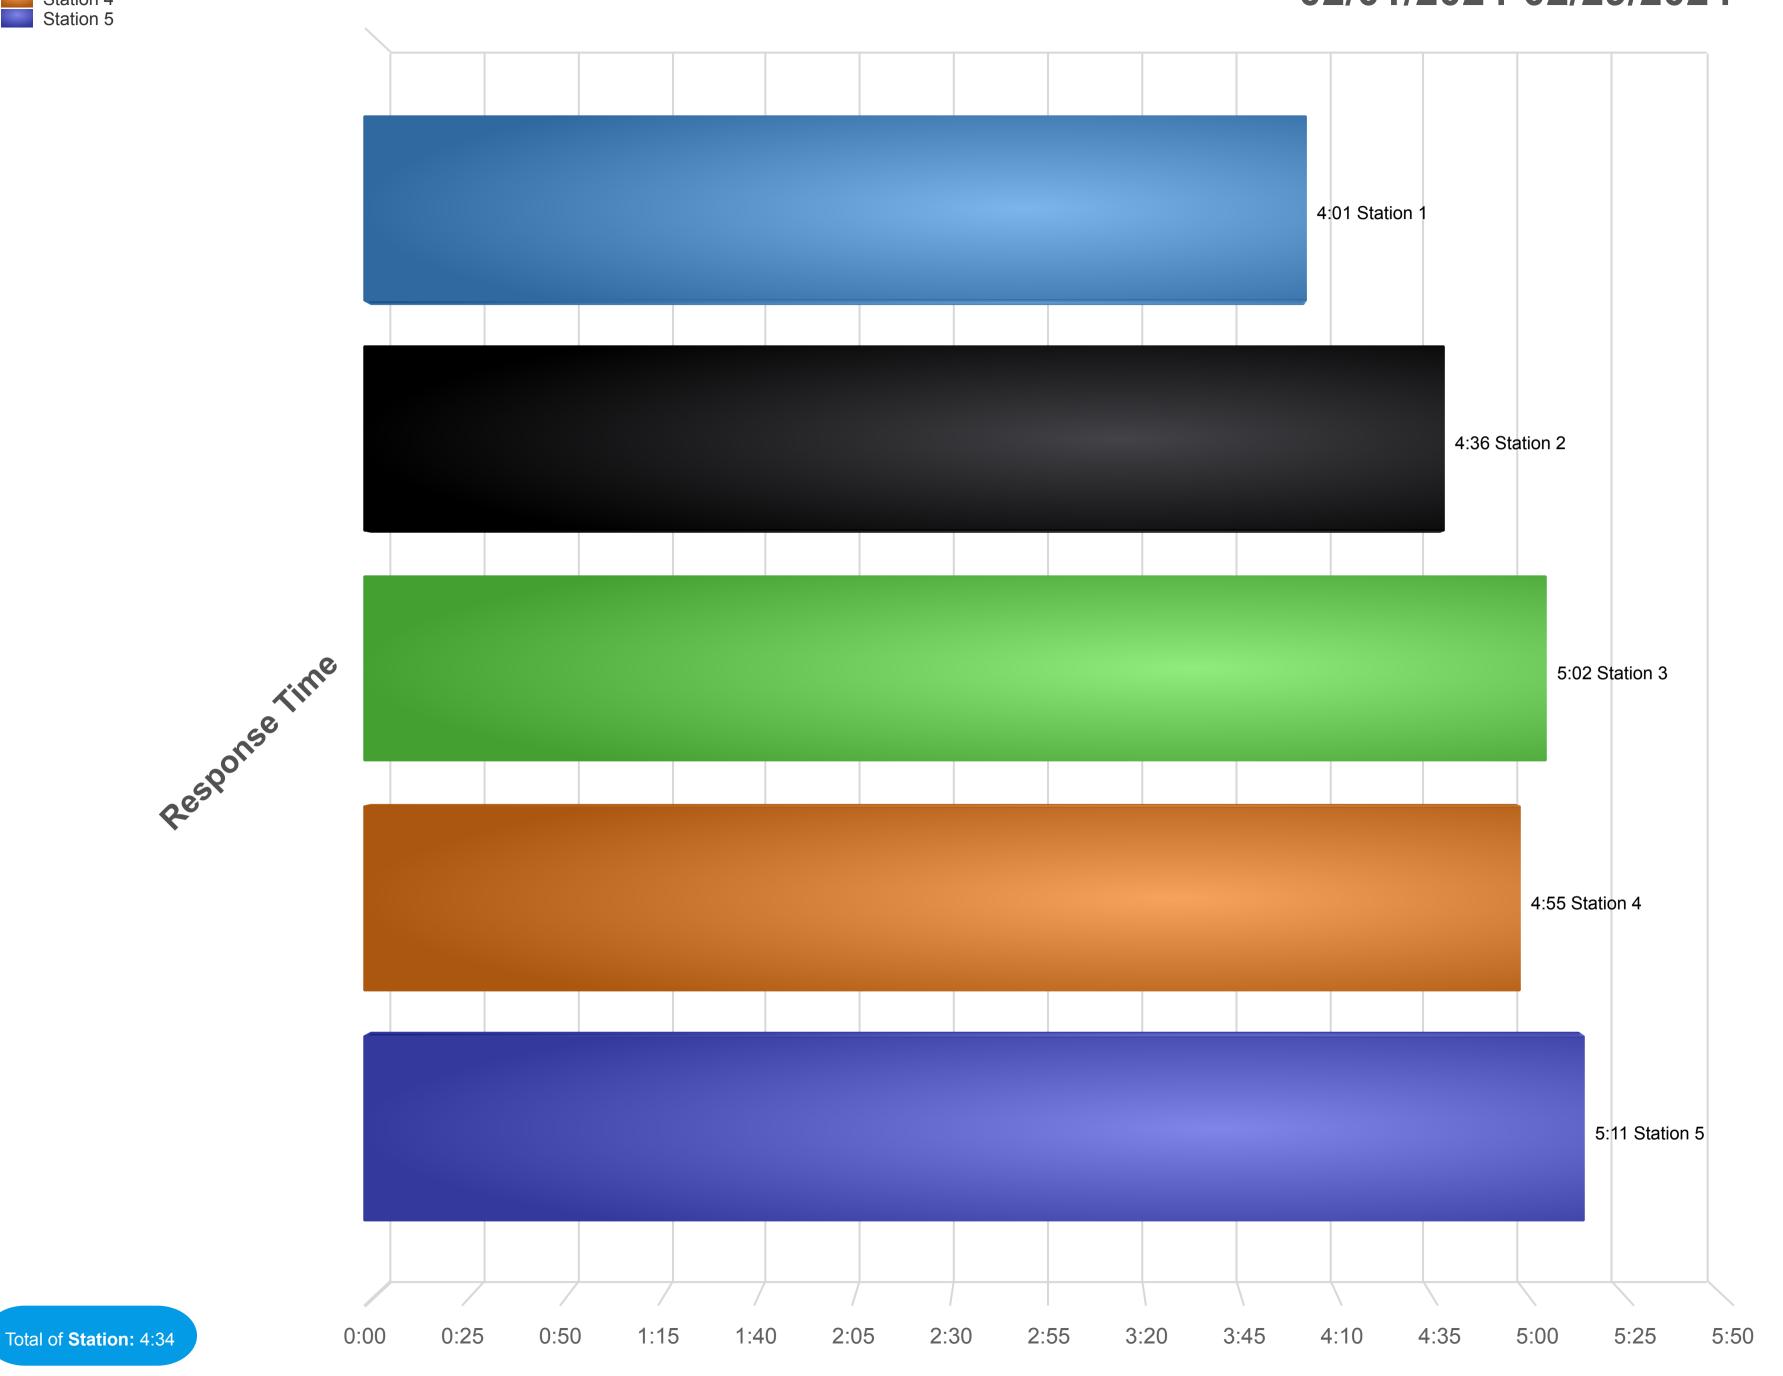

## Average Response Time by Station 02/01/2024-02/29/2024

404 School Street, Dalton, GA 30720 Phone: 706-278-7363