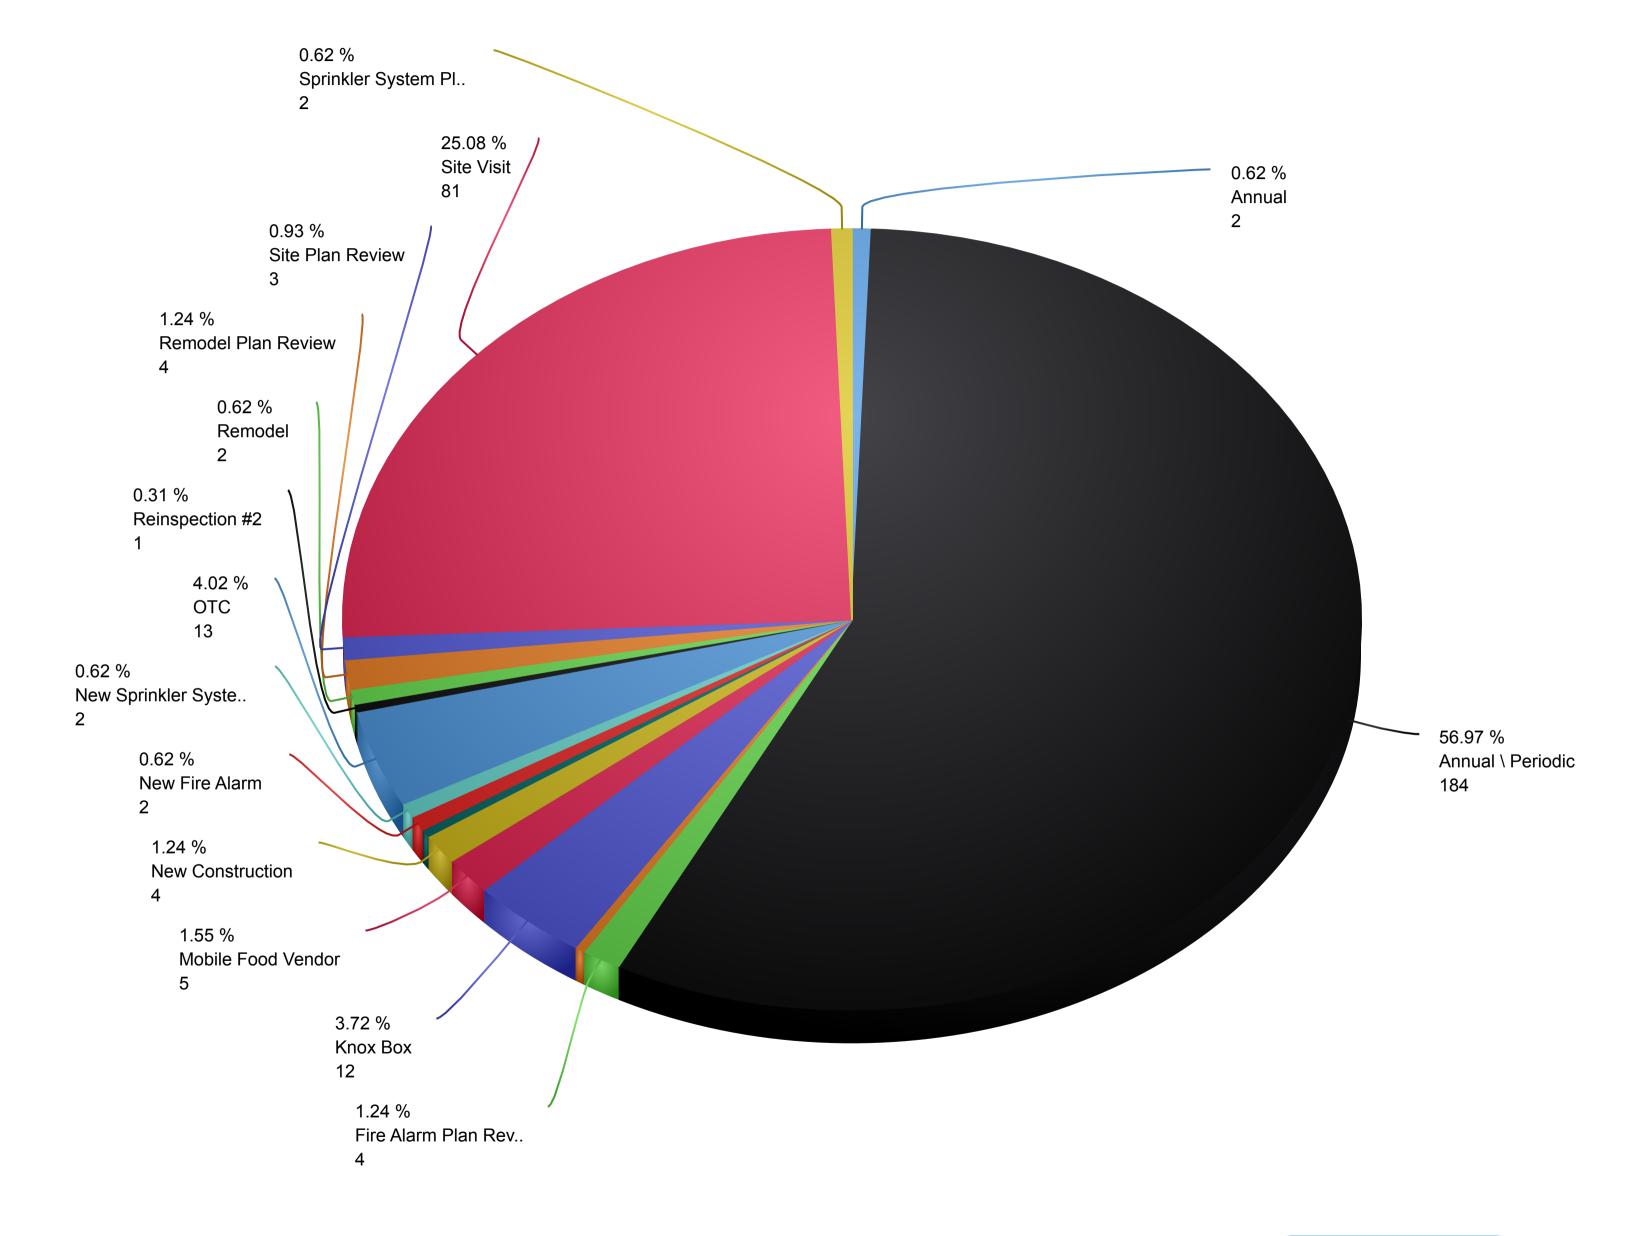

ions Center/Incident Command System Interface delivered by GEMA and hosted by Whitfield County EMA.
- 3 company officers attended a National Fire Academy direct-delivery offering of New Fire Chief 1: Challenging Issues hosted at the City of Calhoun Fire Training Center.
- 3 company officers attended a National Fire Academy direct-delivery offering of New Fire Chief 2: Administrative Issues hosted at the City of Calhoun Fire Training Center.
- 3 company officers attended a National Fire Academy direct-delivery offering of New Fire Chief 3: Contemporary Issues hosted at the City of Calhoun Fire Training Center.
- 1 prospective member of the Technical Rescue Team attended Technical Rescue: Core Qualifications at GPSTC.

### Inspection Visit History by Inspection Type 02/01/2024-02/29/2024