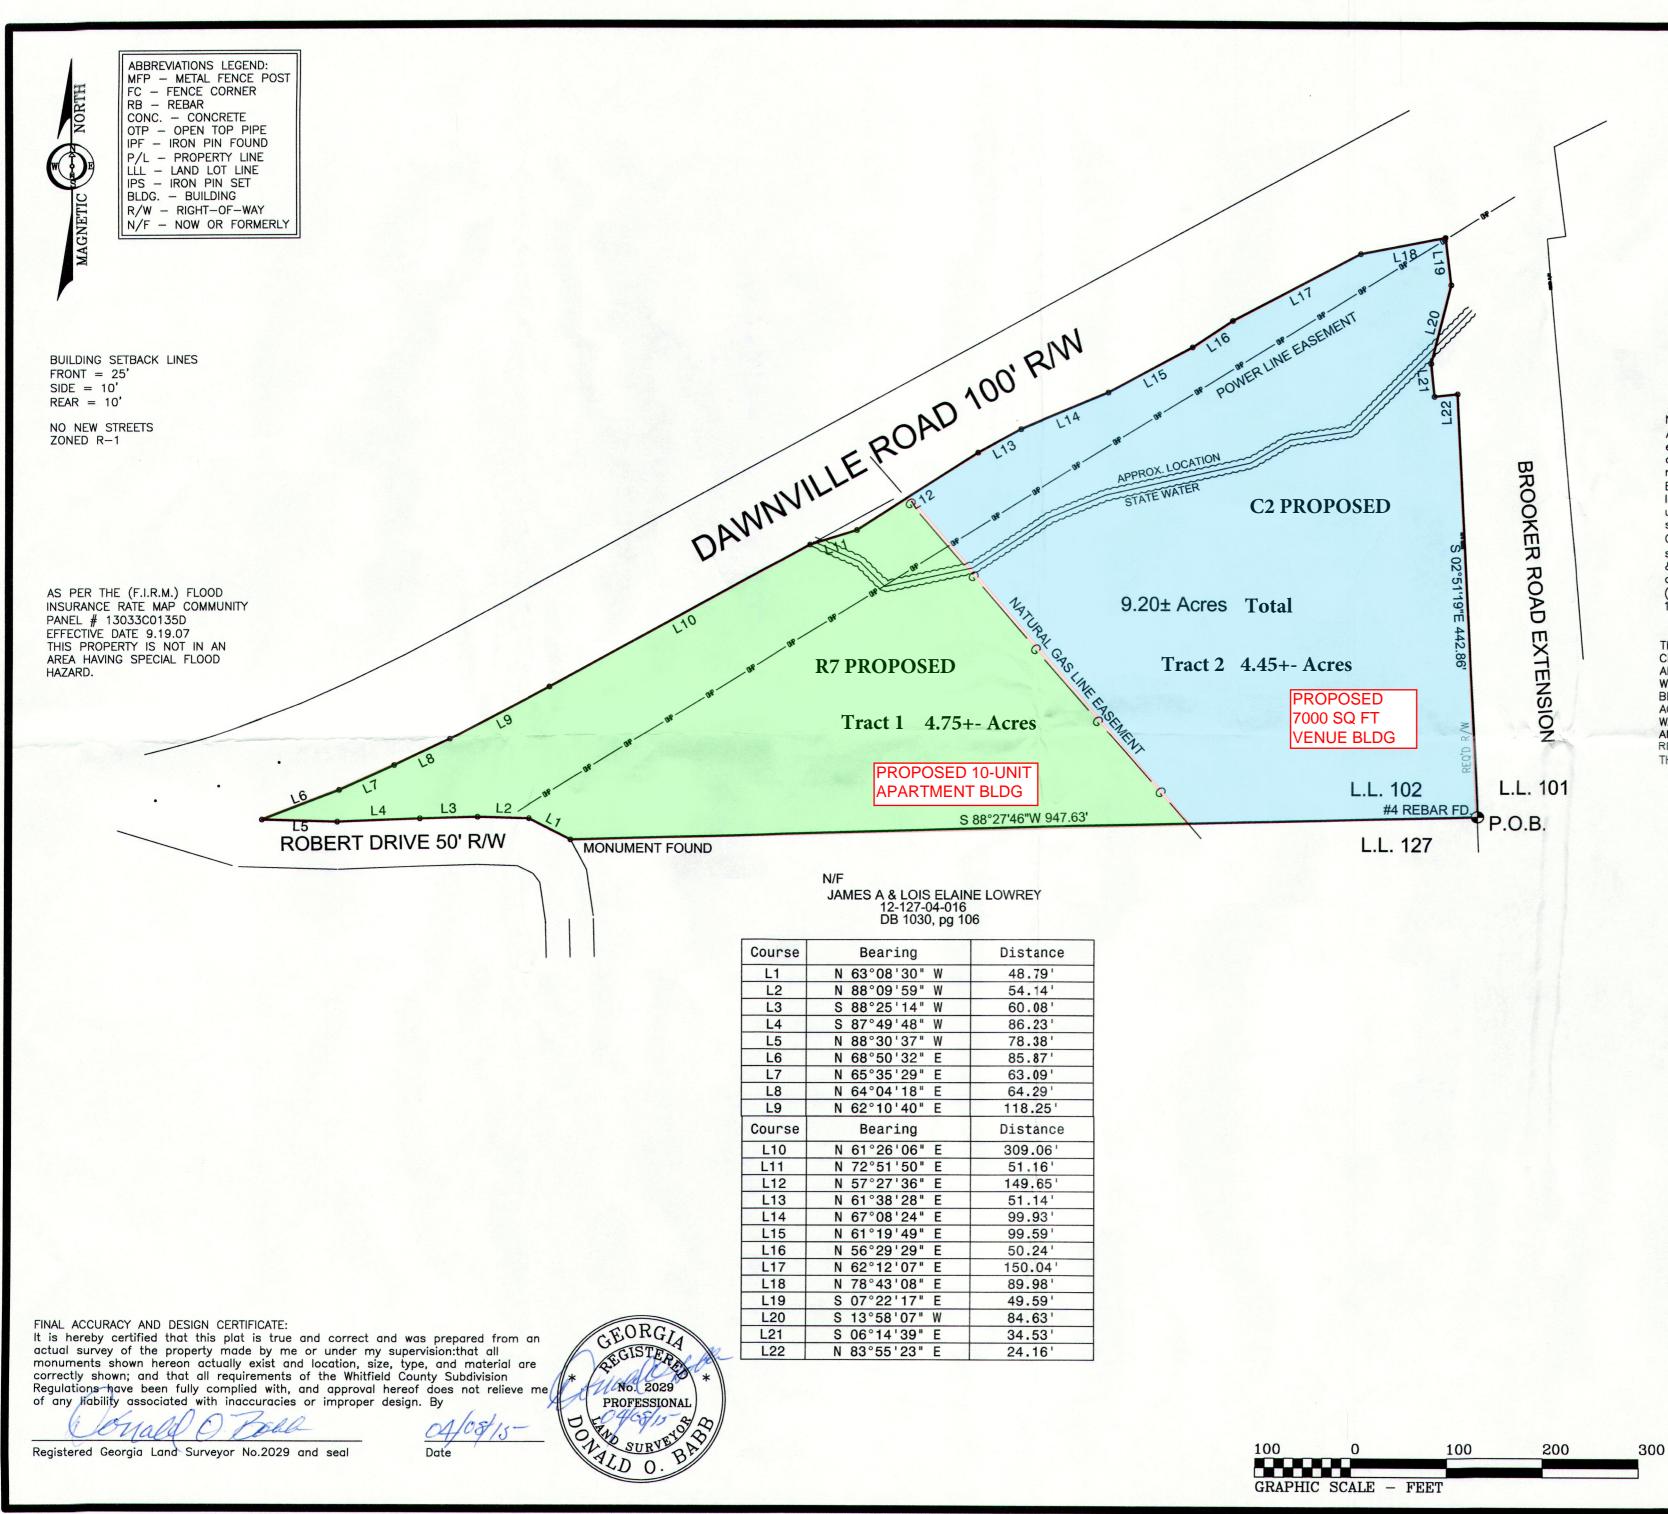

## Notes:

A) This surveyor has made no investigation for easements, encumbrances, restrictions, ownership, or any other facts that an accurate and current title search may determine.

B) No certification is made as to the exactness of the location, arrangement, or existence of any underground utilities shown or not shown on this survey, contractors should verify all utility locations prior to digging.
C) Best mgt. practices (BMP'S) O.C.G.A. 12-7-6 subsection (B) Section IV-MIN. Requirements for erosion & sediment control shall be followed prior to and during construction ("CALL BEFORE YOU DIG")
1.811 TOLL FREE CALL

THE FIELD DATA ON WHICH THIS PLAT IS BASED HAS A CLOSURE PRECISION OF ONE FOOT IN <u>15000</u> FEET AND AN ANGULAR ERROR OF <u>00</u> SECONDS PER ANGLE POINT, AND WAS ADJUSTED USING THE <u>NA</u> METHOD. THIS PLAT HAS BEEN CALCULATED FOR CLOSURE AND IS FOUND TO BE ACCURATE WITHIN ONE FOOT IN <u>15000+</u> FEET. THIS PLAT WAS PREPARED IN CONFORMITY WITH THE MINIMUM STANDARDS AND REQUIREMENTS OF LAW, AND IS SUITABLE FOR RECORDING EQUIPMENT USED: TOTAL STATION E.D.M. THIS PLAT IS SUBJECT TO ALL EASEMENTS AND R/WS.

|               | SURVEY FOR                                              | ::                   |
|---------------|---------------------------------------------------------|----------------------|
| JO            | SE GONZ                                                 | ALES                 |
| SCALE:        | JOB#                                                    | DRAWN BY:            |
| 1'= 100'      | 150460JS                                                | RLP                  |
| DATE:         | SCREEN FILE:                                            | FIELD DATA:          |
| 04/08/15      | 150460JS.DWG                                            | GTS-240N             |
| LAST REVISED: | RECORD#:                                                | CHECKED BY:          |
| N/A           | 10634                                                   | DOB                  |
| 121           | ATED IN LAND LO<br>TH DISTRICT, 3RD<br>IITFIELD COUNTY, | SECTION              |
|               | ESSIONAL LAND                                           |                      |
| 1102          | 2 OLYMPIC AVENU                                         | E (706)259-8554(p.)  |
| DALTO         | DN, GEORGIA 307:                                        | 20 (706)259-6645(f.) |