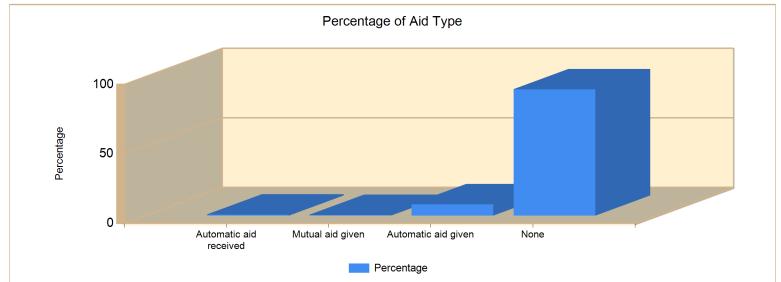

### Count of Aid Given and Received for Incidents for Date Range

Start Date: 01/01/2021 | End Date: 01/31/2021

| AID TYPE               | TOTAL | % of TOTAL |
|------------------------|-------|------------|
| Automatic aid received | 2     | 0.7%       |
| Mutual aid given       | 1     | 0.4%       |
| Automatic aid given    | 23    | 8.1%       |
| None                   | 259   | 90.9%      |