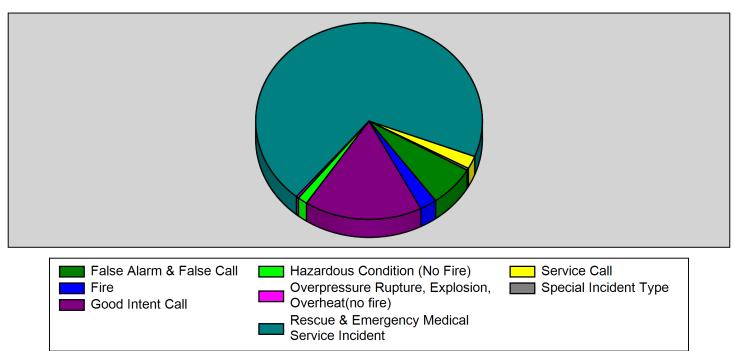

#### Major Incident Types by Month for Date Range

Start Date: 01/01/2021 | End Date: 01/31/2021

| INCIDENT TYPE                                      | JAN | TOTAL |
|----------------------------------------------------|-----|-------|
| False Alarm & False Call                           | 19  | 19    |
| Fire                                               | 7   | 7     |
| Good Intent Call                                   | 48  | 48    |
| Hazardous Condition (No Fire)                      | 4   | 4     |
| Overpressure Rupture, Explosion, Overheat(no fire) | 1   | 1     |
| Rescue & Emergency Medical Service Incident        | 199 | 199   |
| Service Call                                       | 6   | 6     |
| Special Incident Type                              | 1   | 1     |
| Total                                              | 285 | 285   |