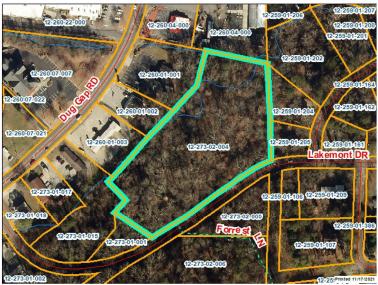

## PROPERTY DISCUSSION – 4.32 ACRE DONATION

 Proposed Donation of 4.32 Acre Tract Along West End of Lakemont Drive

Valuation: \$75,000

For the current GIS map of this parcel, click on the Quickmap to launch the interactive map viewe