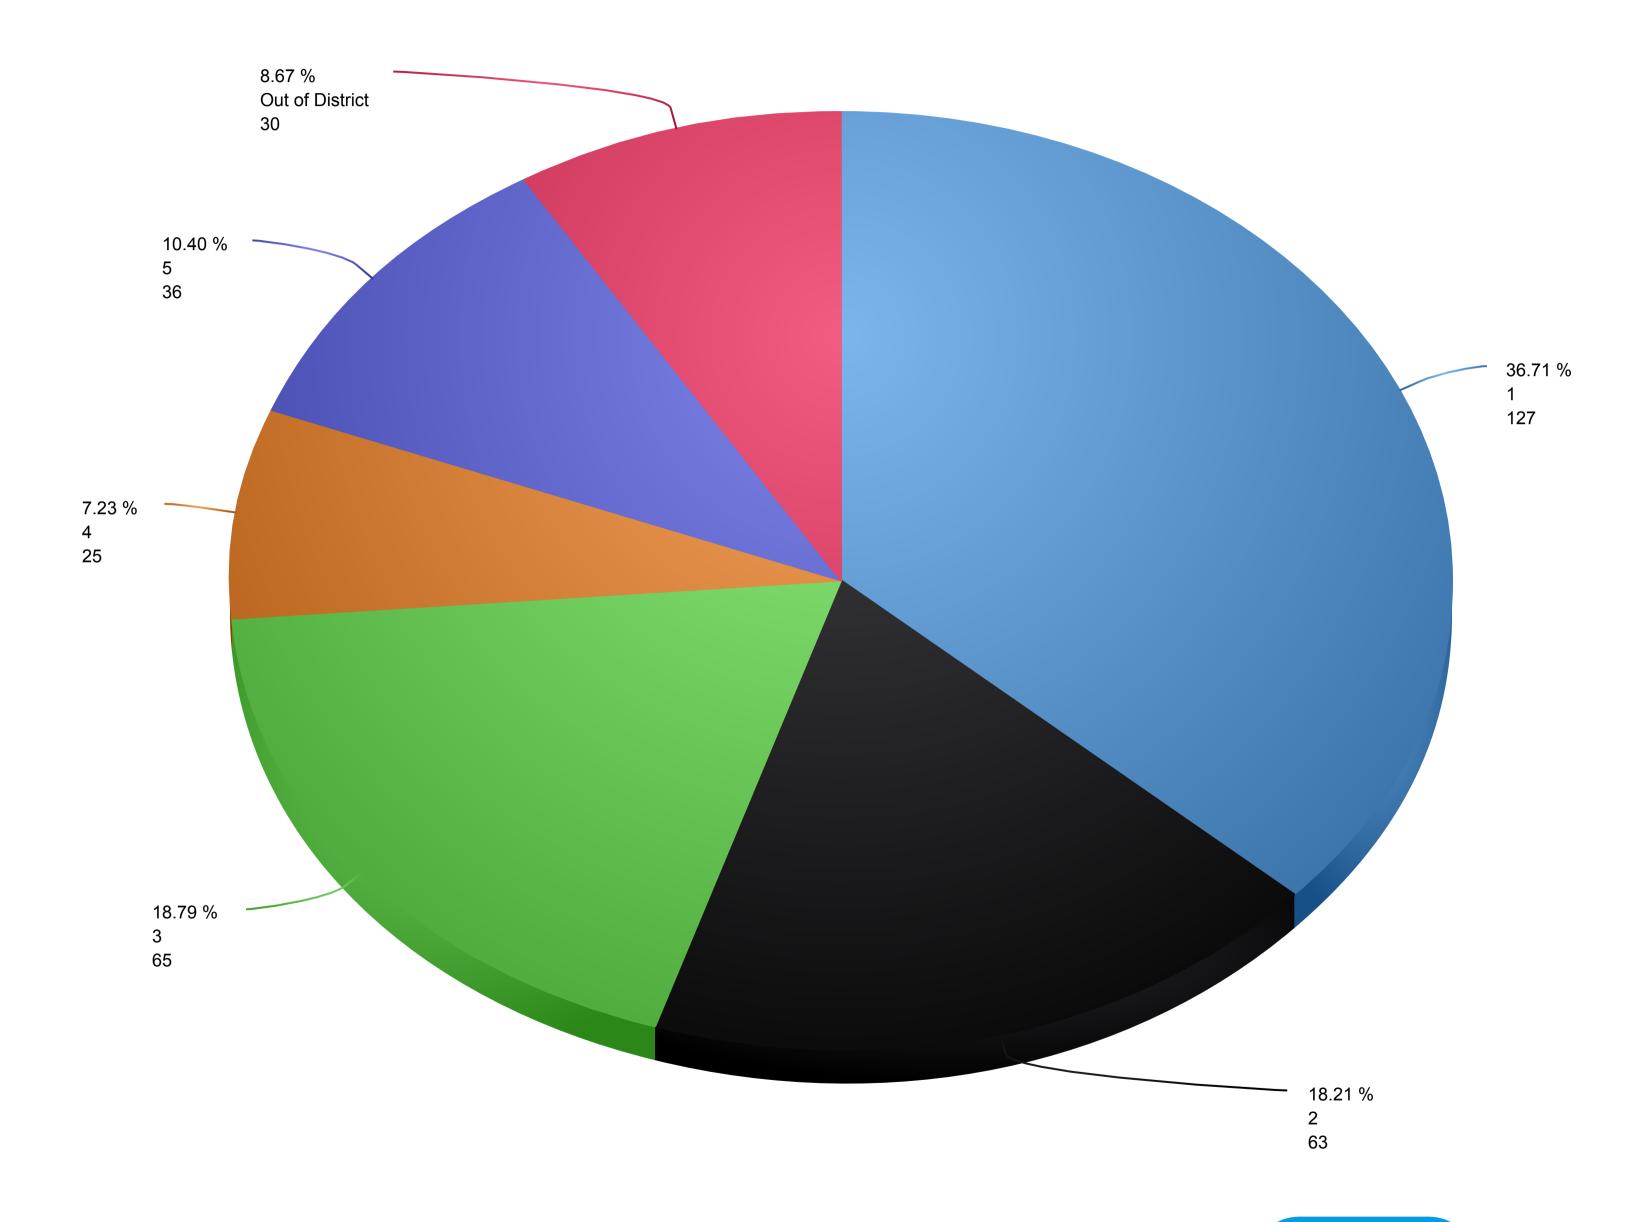

# **Incidents by District** 12/01/2023-12/31/2023

City of Dalton Fire Department Department Average Response Time (Alarm-> First Unit Arrival)

12/01/2023-12/31/2023