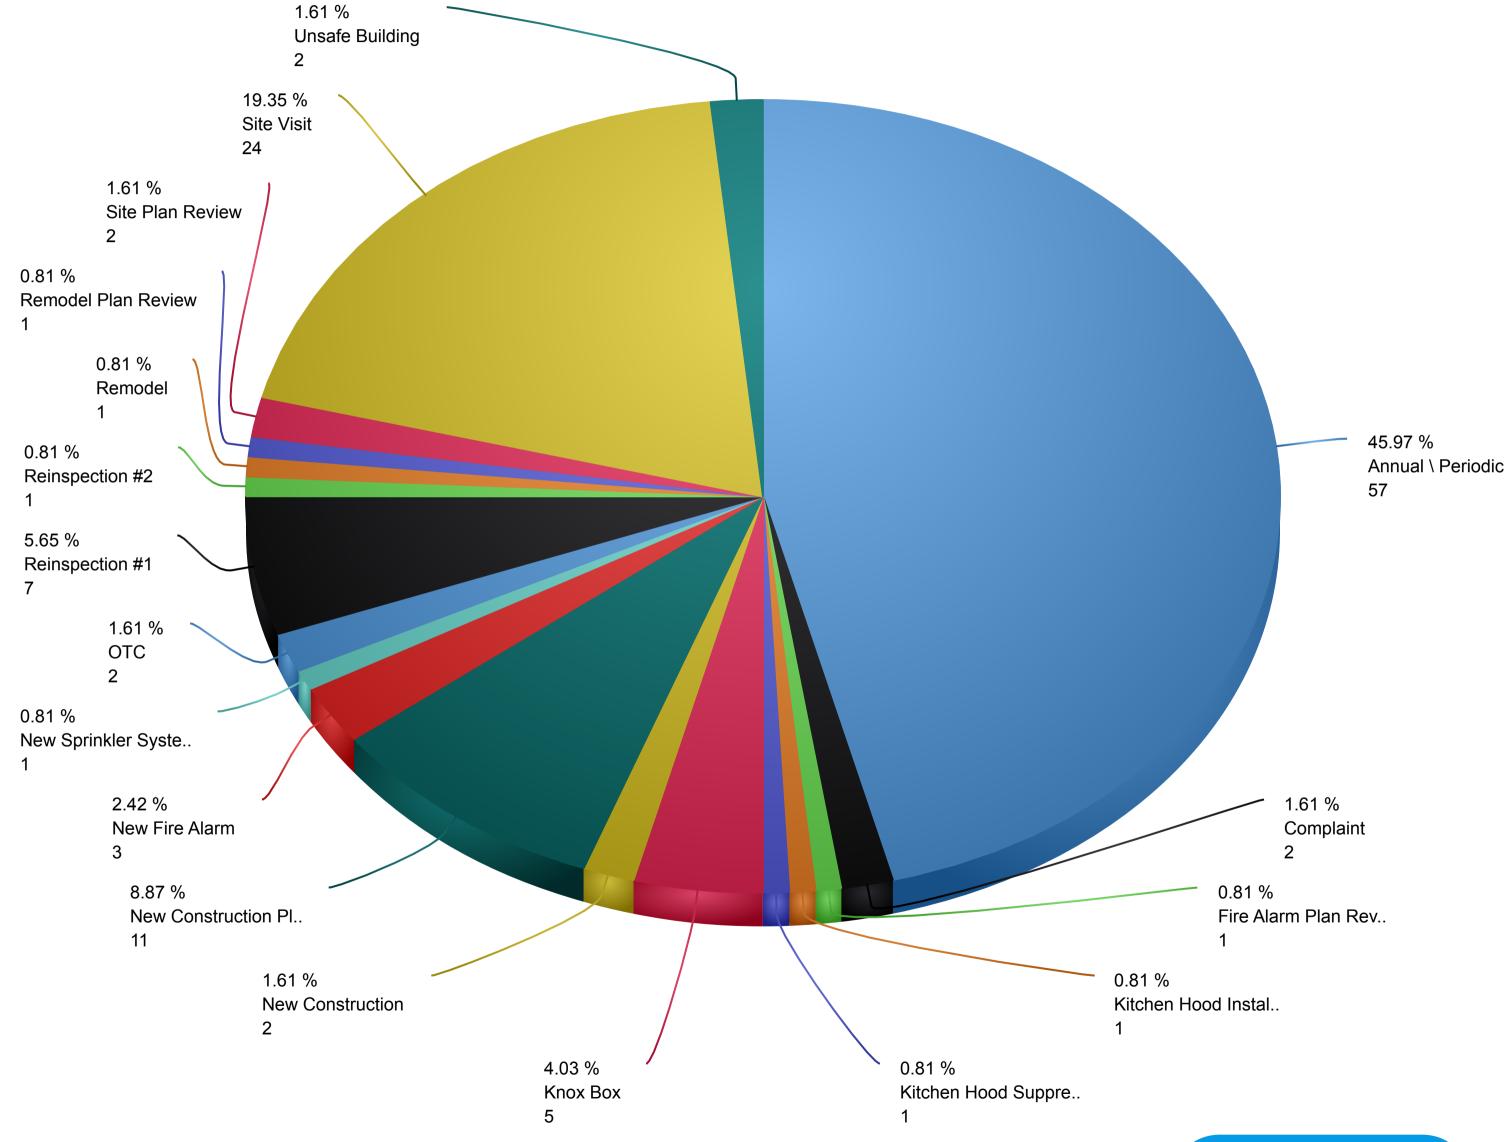

### Inspection Visit History by Inspection Type 12/01/2023-12/31/2023

Total of **Inspection Type:** 124