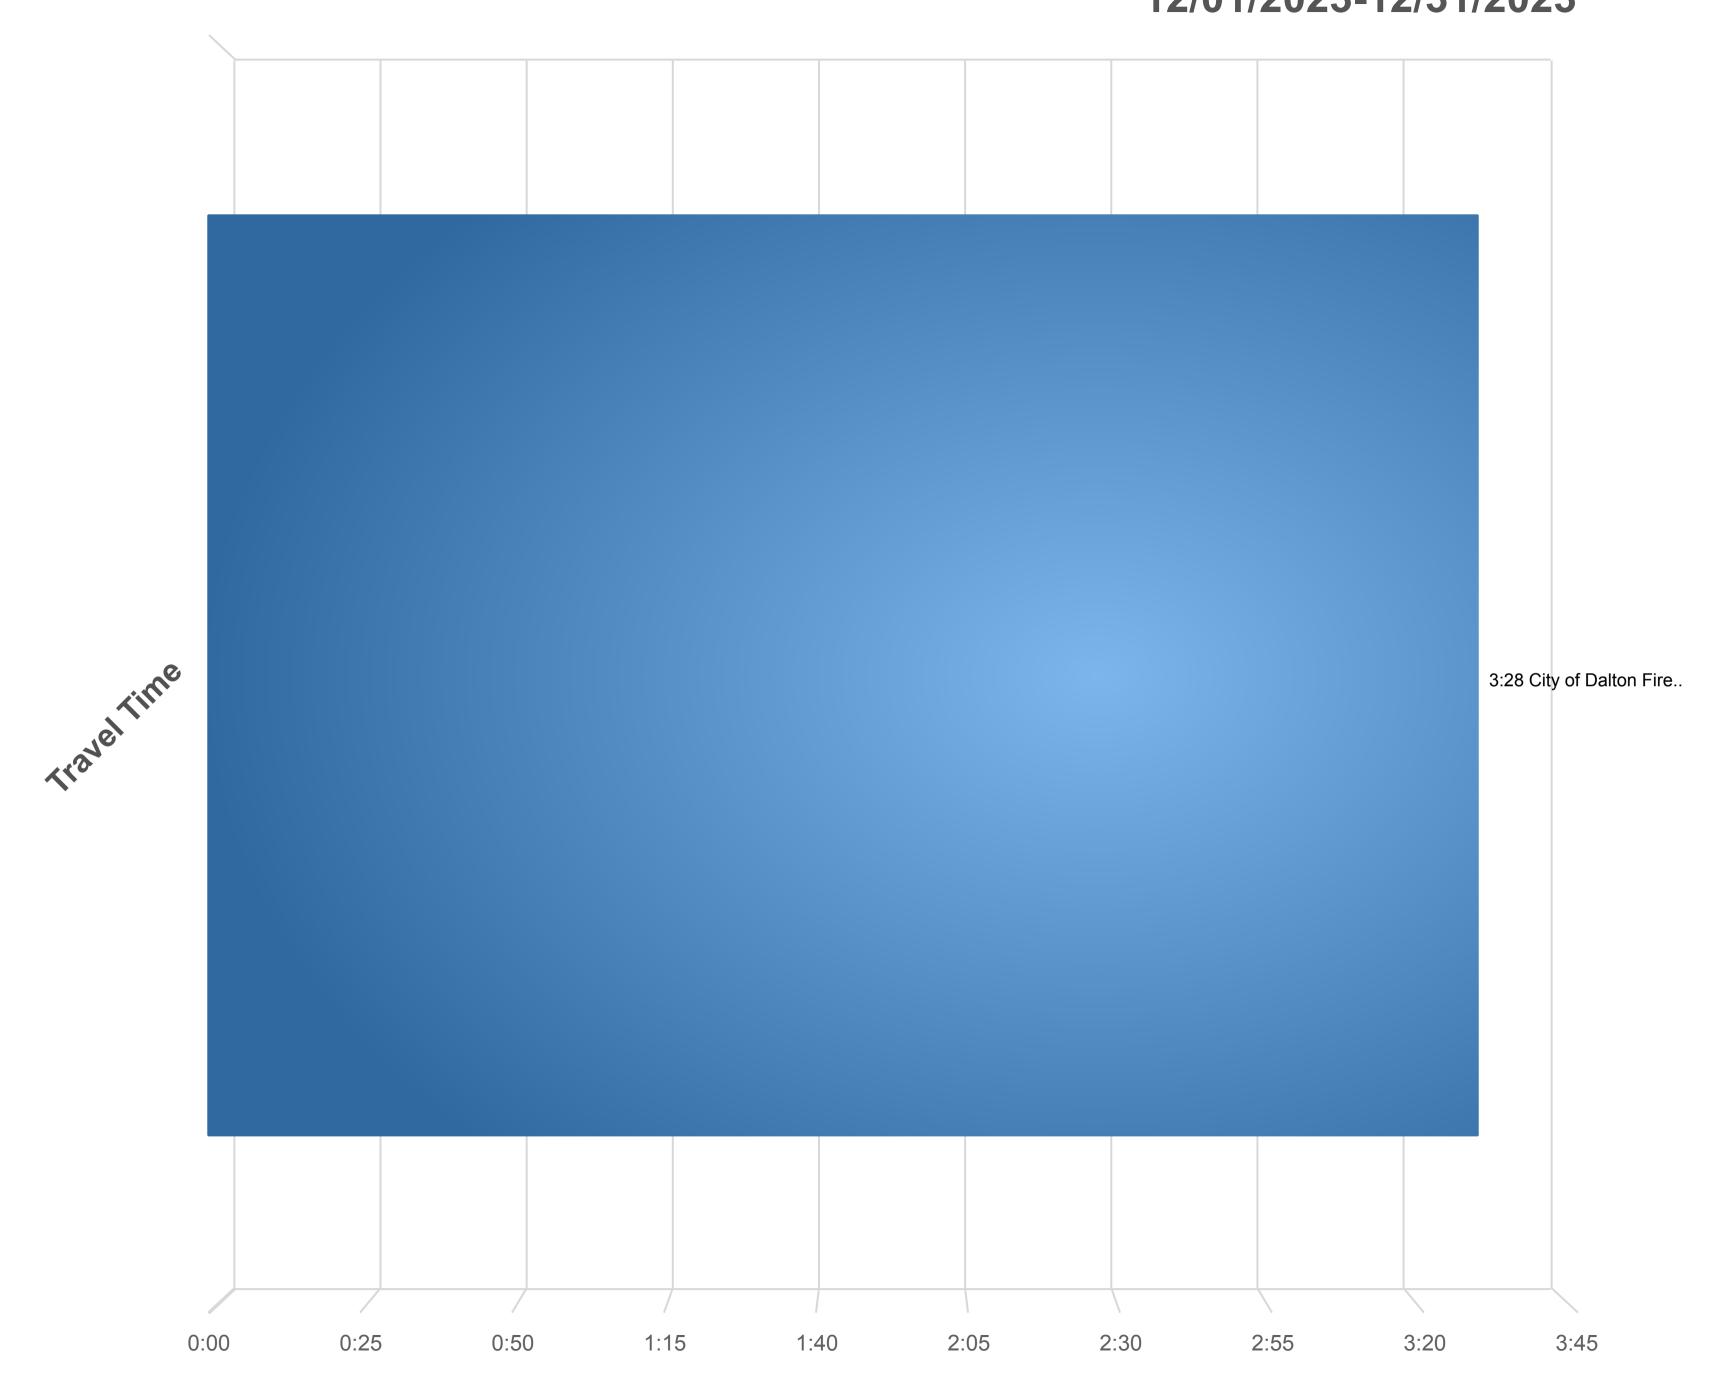

## Department Average Turnout Time (Alarm-> First En Route) 12/01/2023-12/31/2023

■ City of Dalton Fin Department Average Travel Time (First En Route -> First Unit Arrival)
12/01/2023-12/31/2023