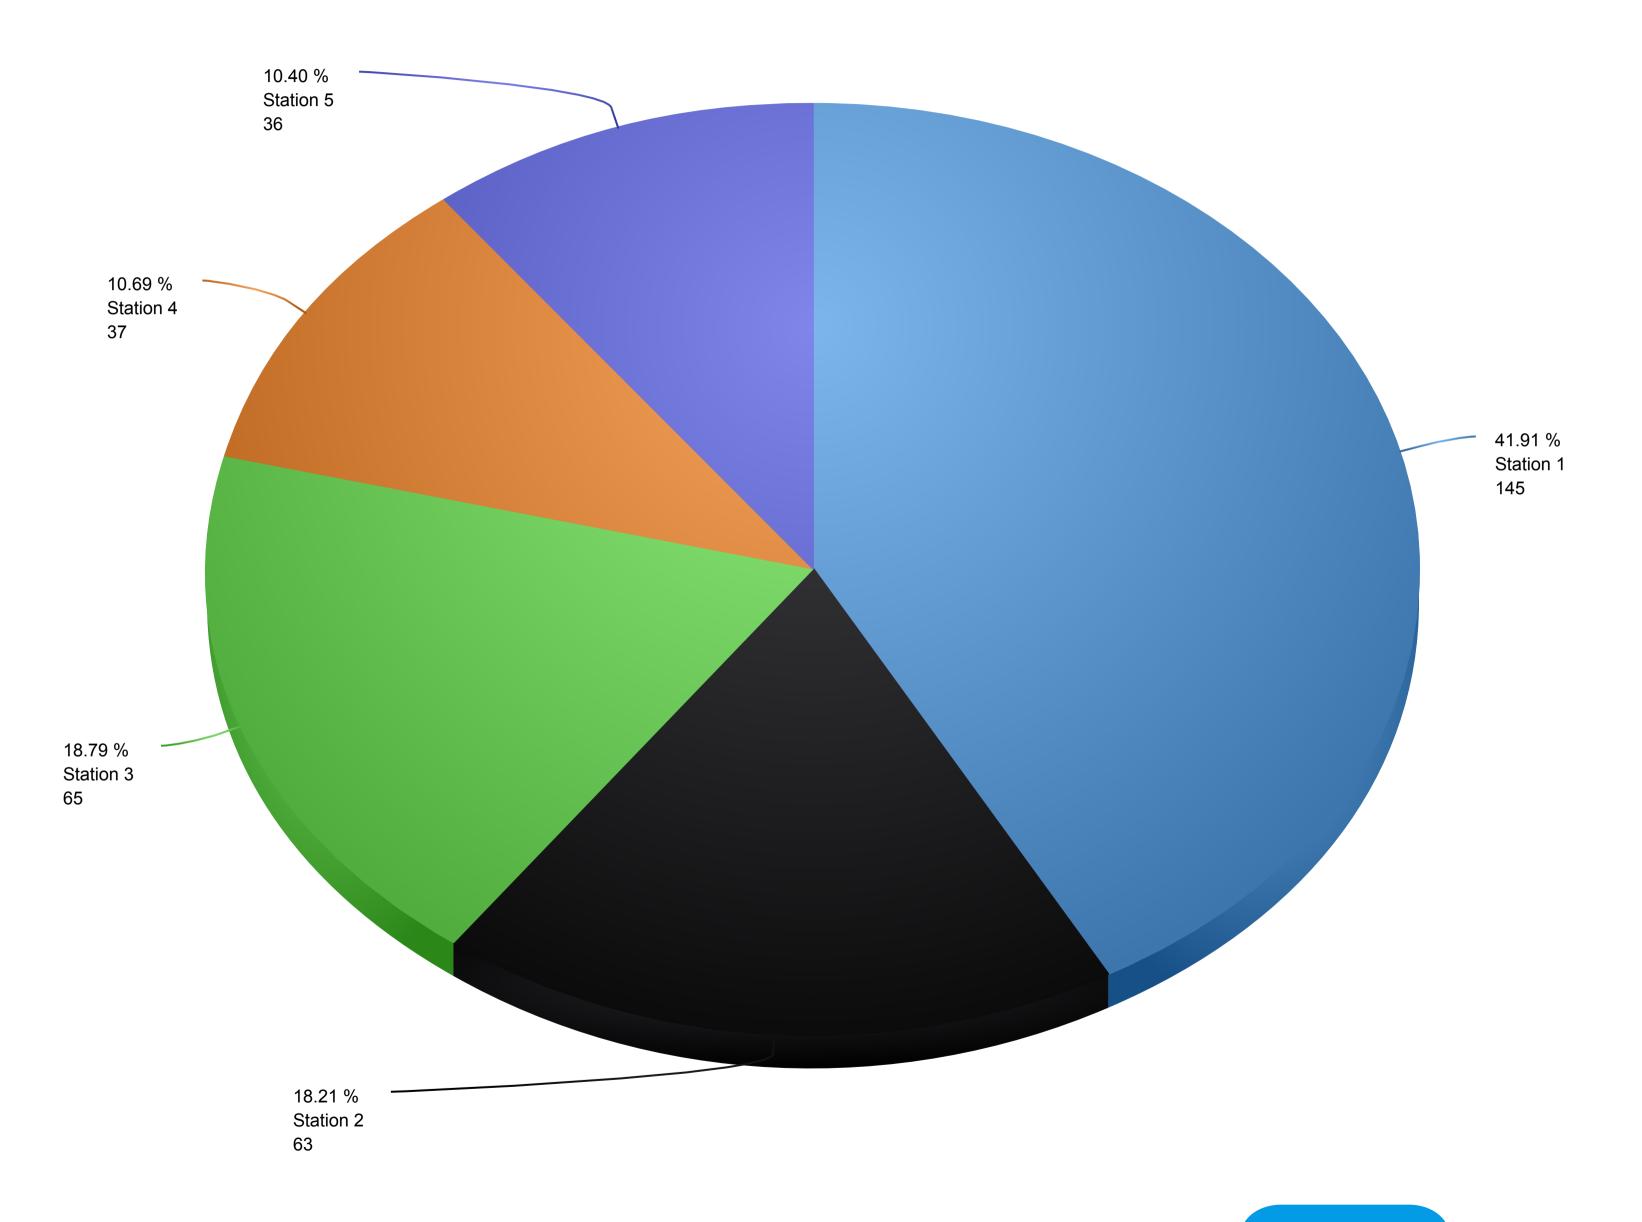

#### **Response Summary by Station**

Report Period: 12/01/23 - 12/31/23 23:59:59

| Station   | Responses | % Fire | % EMS | Other | Per Day |
|-----------|-----------|--------|-------|-------|---------|
| Station 1 | 145       | 5.52   | 70.34 | 24.14 | 4.83    |
| Station 2 | 63        | 4.76   | 66.67 | 28.57 | 2.1     |
| Station 3 | 65        | 1.54   | 66.15 | 32.31 | 2.17    |
| Station 4 | 37        | 0      | 62.16 | 37.84 | 1.23    |
| Station 5 | 36        | 8.33   | 61.11 | 30.56 | 1.2     |

Total 346

404 School Street, Dalton, GA 30720 Phone: 706-278-7363

# **Incidents by Stations** 12/01/2023-12/31/2023