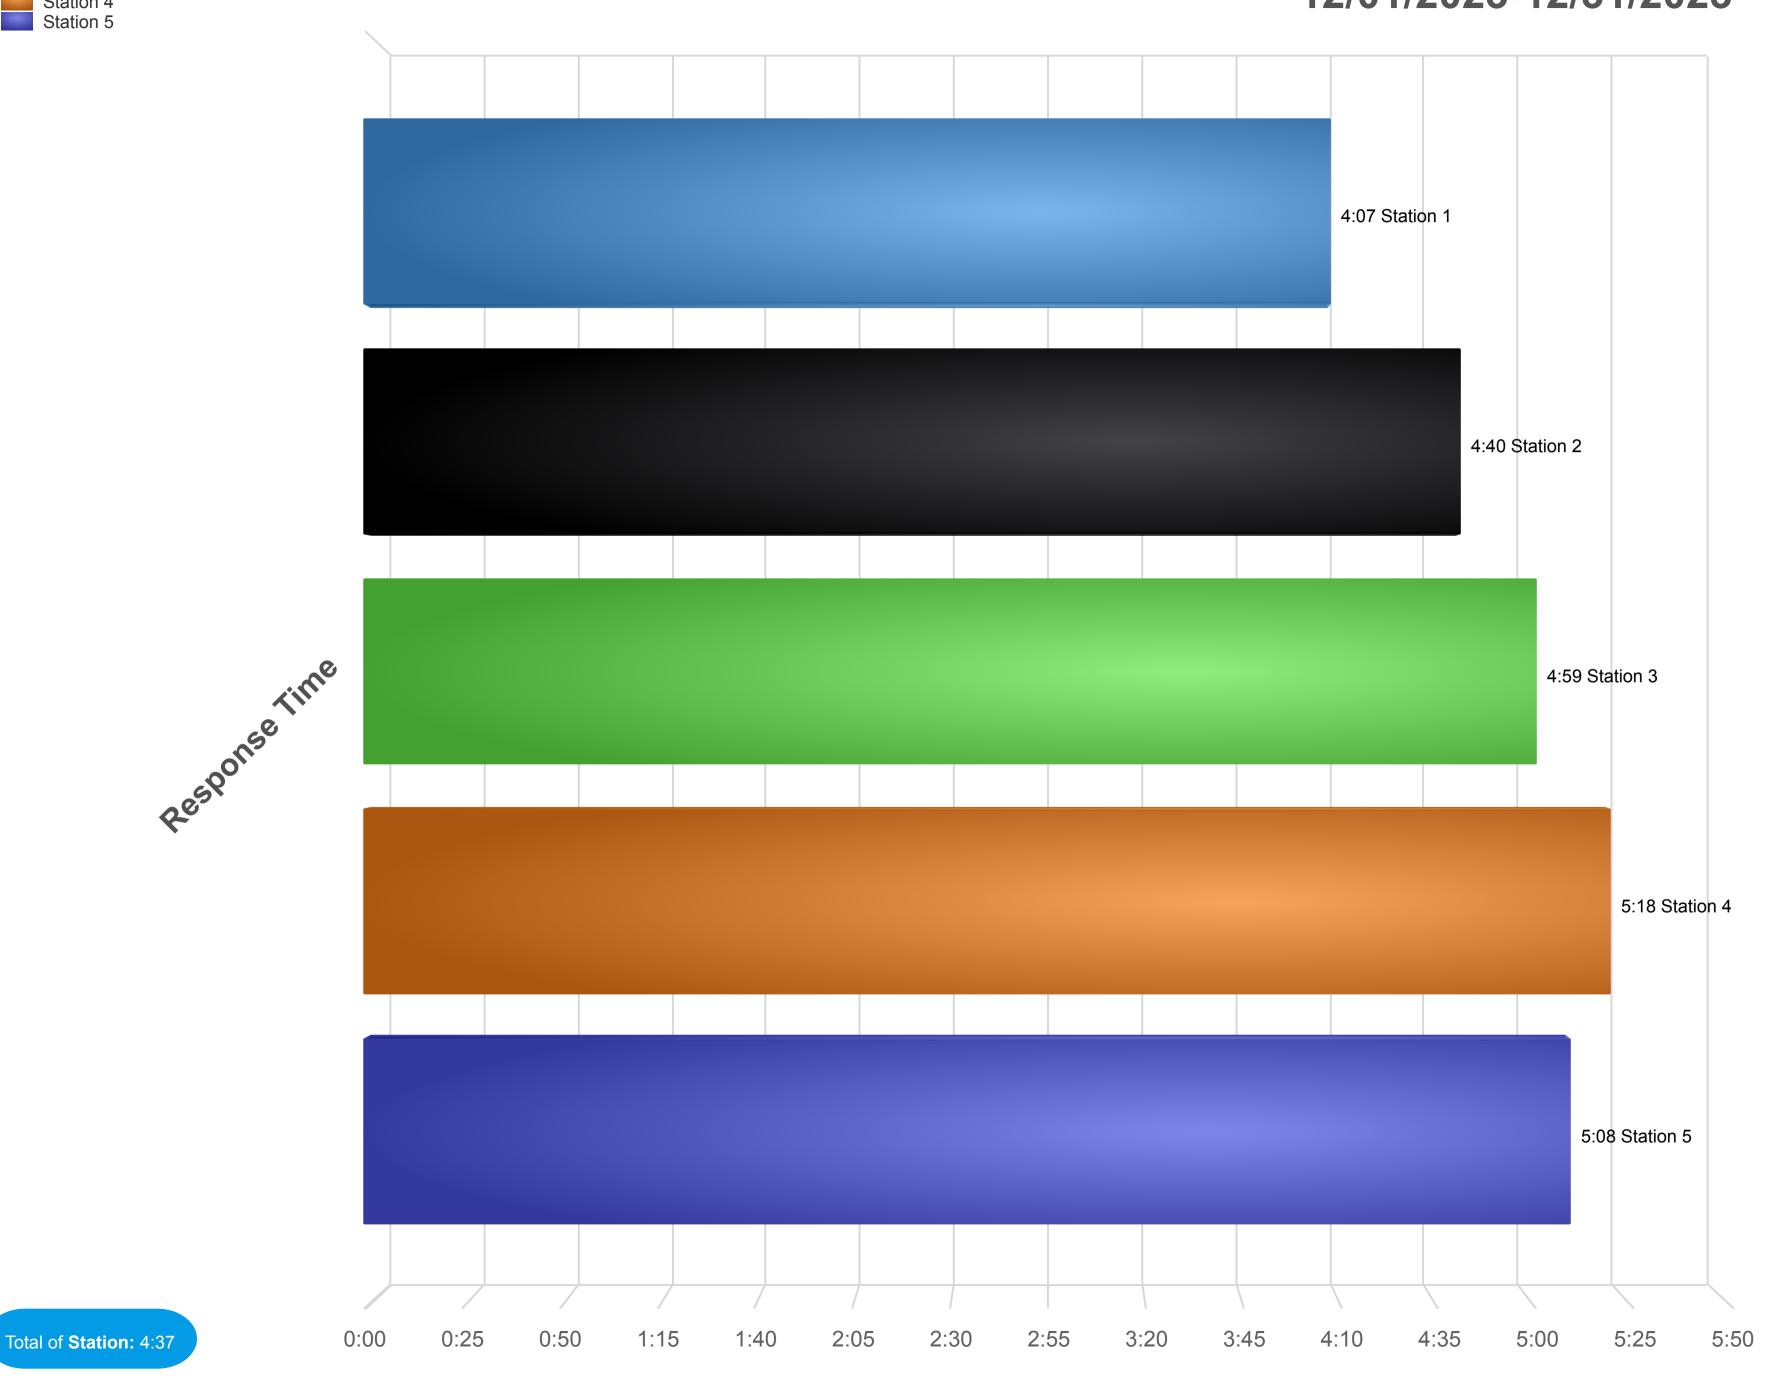

## Average Response Time by Station 12/01/2023-12/31/2023

404 School Street, Dalton, GA 30720 Phone: 706-278-7363

#### **Response Summary by Station**

Report Period: 12/01/23 - 12/31/23 23:59:59

| Station   | Responses | % Fire | % EMS | Other | Per Day |
|-----------|-----------|--------|-------|-------|---------|
| Station 1 | 145       | 5.52   | 70.34 | 24.14 | 4.83    |
| Station 2 | 63        | 4.76   | 66.67 | 28.57 | 2.1     |
| Station 3 | 65        | 1.54   | 66.15 | 32.31 | 2.17    |
| Station 4 | 37        | 0      | 62.16 | 37.84 | 1.23    |
| Station 5 | 36        | 8.33   | 61.11 | 30.56 | 1.2     |