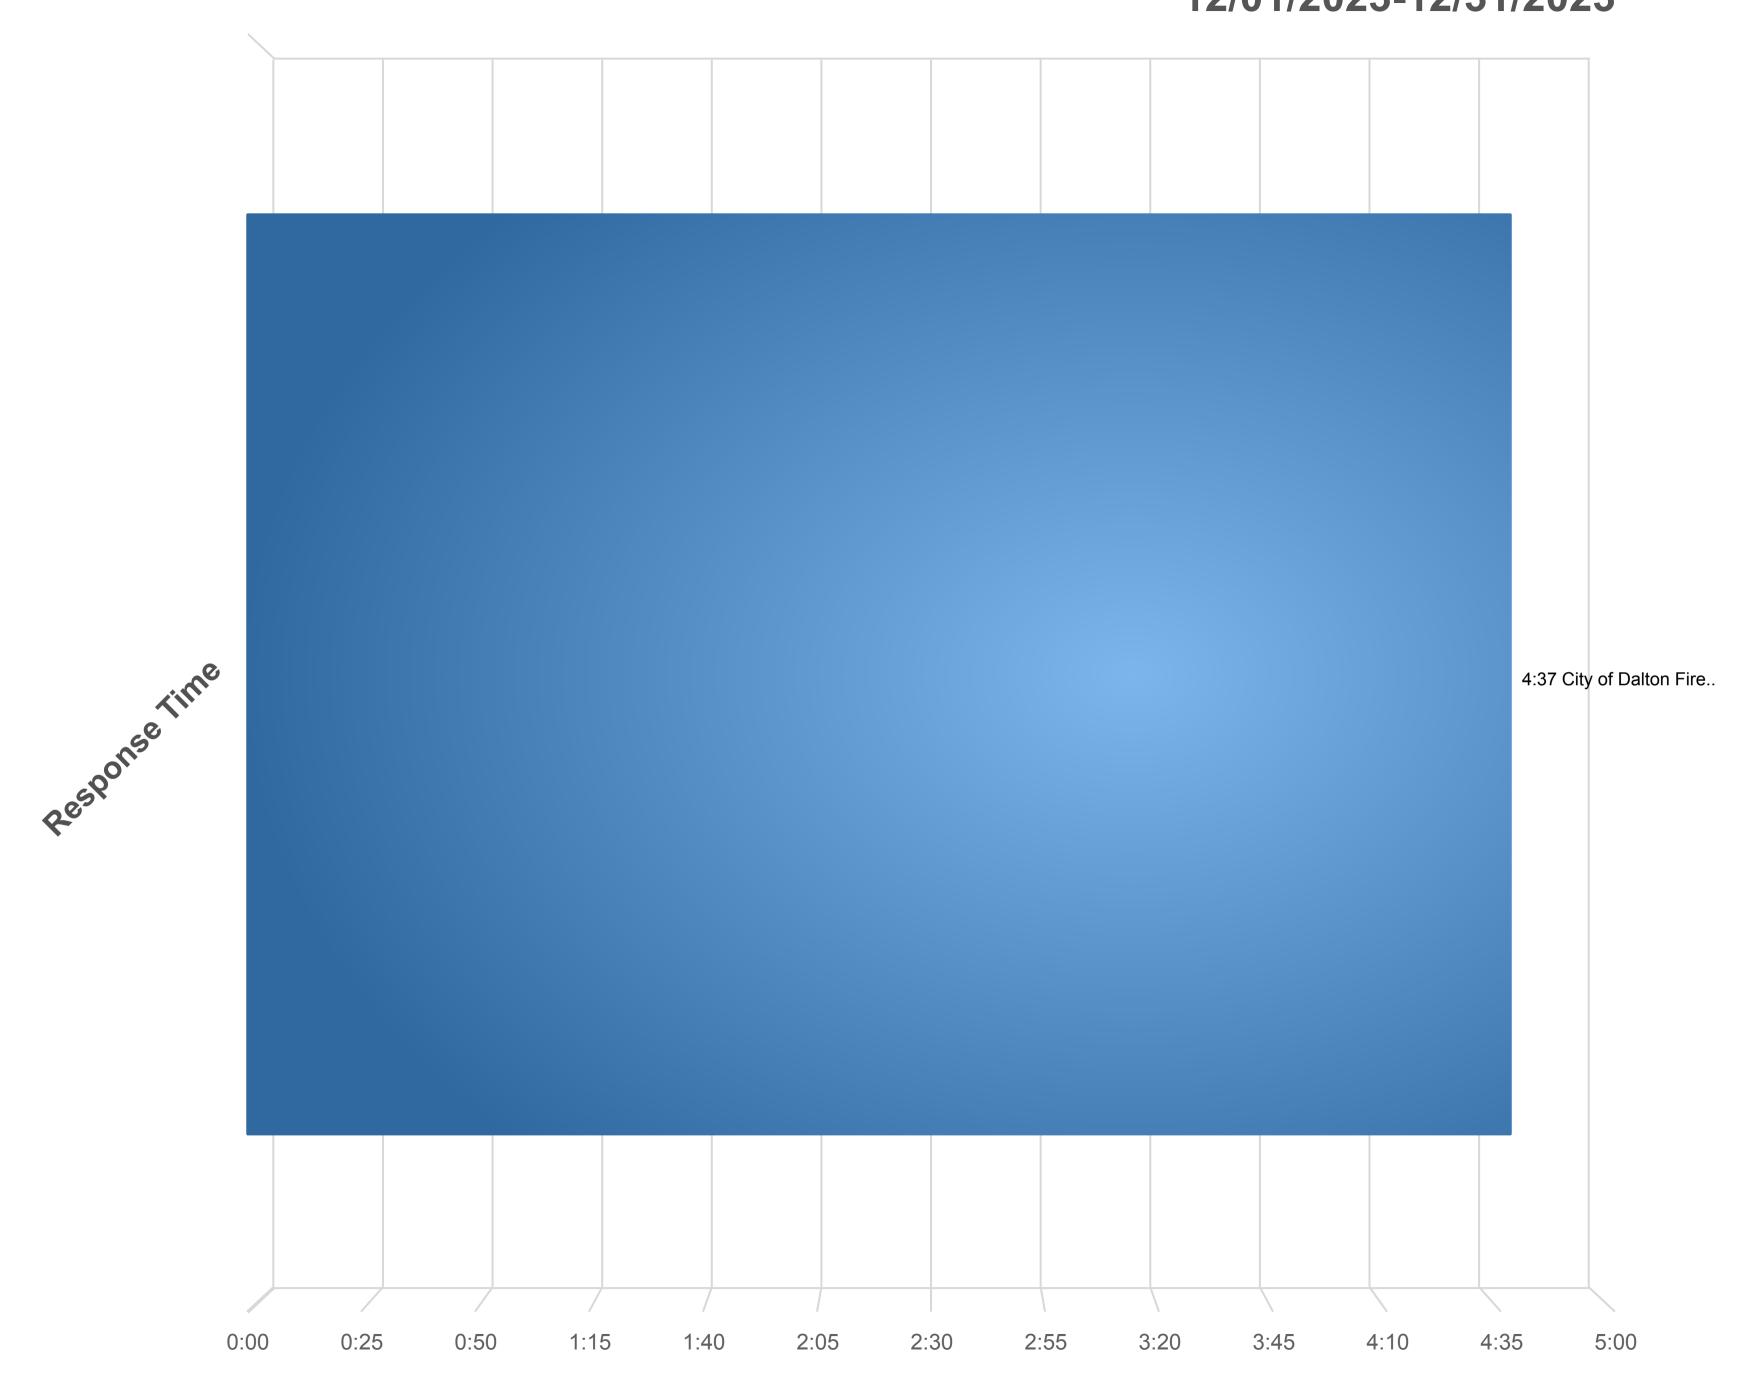

# **Incidents by District** 12/01/2023-12/31/2023

City of Dalton Fire Department Department Average Response Time (Alarm-> First Unit Arrival)

12/01/2023-12/31/2023