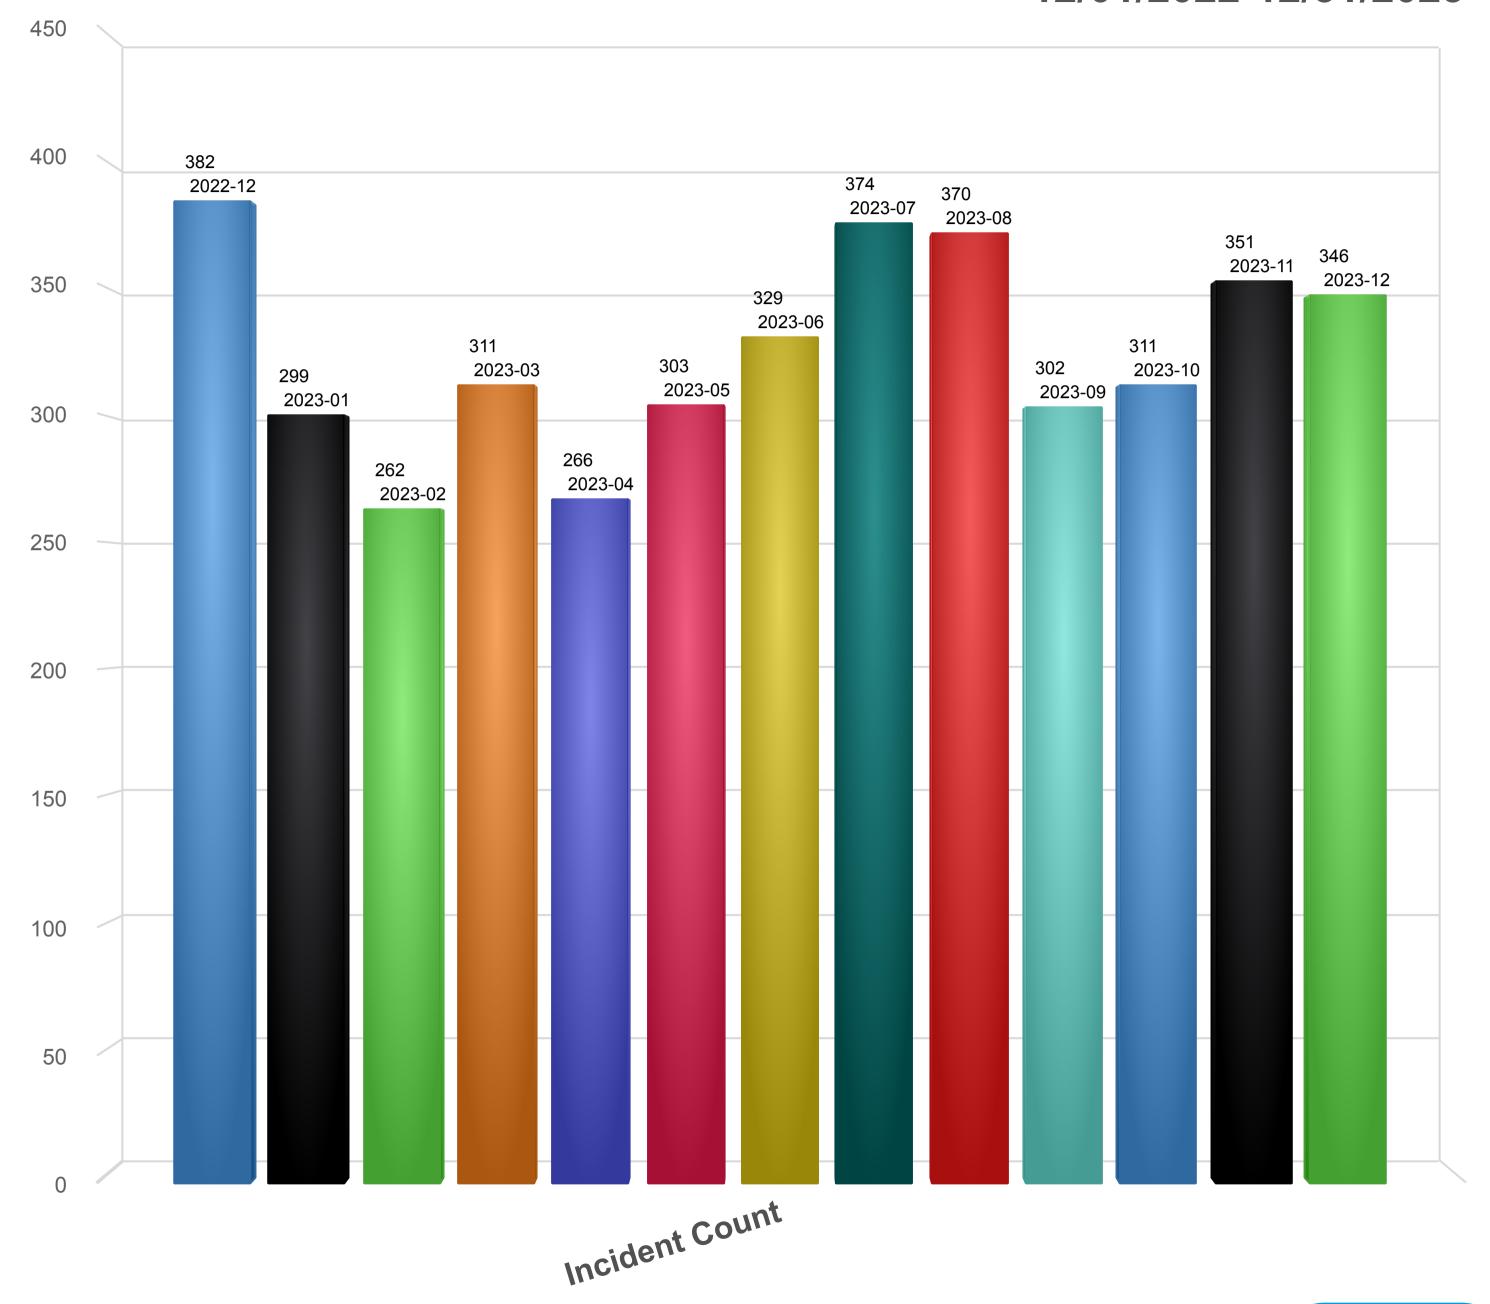

|

| Incident Type                                       | Incidents | Exposures |
|-----------------------------------------------------|-----------|-----------|
| 151 Outside rubbish, trash or waste fire            | 1         | 0         |
| 154 Dumpster or other outside trash receptacle fire | 1         | 0         |
| 671 HazMat release investigation w/no HazMat        | 1         | 0         |
| 740 Unintentional transmission of alarm, other      | 1         | 0         |
| 423 Refrigeration leak                              | 1         | 0         |
| 631 Authorized controlled burning                   | 1         | 0         |

|       | Incidents | Exposures |
|-------|-----------|-----------|
| Total | 346       | 0         |



### Incidents by Months 12/01/2022-12/31/2023



# **Incidents by Stations** 12/01/2023-12/31/2023



# **Incidents by District** 12/01/2023-12/31/2023



City of Dalton Fire Department Department Average Response Time (Alarm-> First Unit Arrival)

12/01/2023-12/31/2023



## Department Average Turnout Time (Alarm-> First En Route) 12/01/2023-12/31/2023



■ City of Dalton Fin Department Average Travel Time (First En Route -> First Unit Arrival)
12/01/2023-12/31/2023



## Average Response Time by Station 12/01/2023-12/31/2023





404 School Street, Dalton, GA 30720 Phone: 706-278-7363

### **Staff Hours by Incident Type**

Report Period: 12/01/23 - 12/31/23 23:59:59

| Incident Type                                          | Hours  |
|--------------------------------------------------------|--------|
| 311 Medical assist, assist EMS