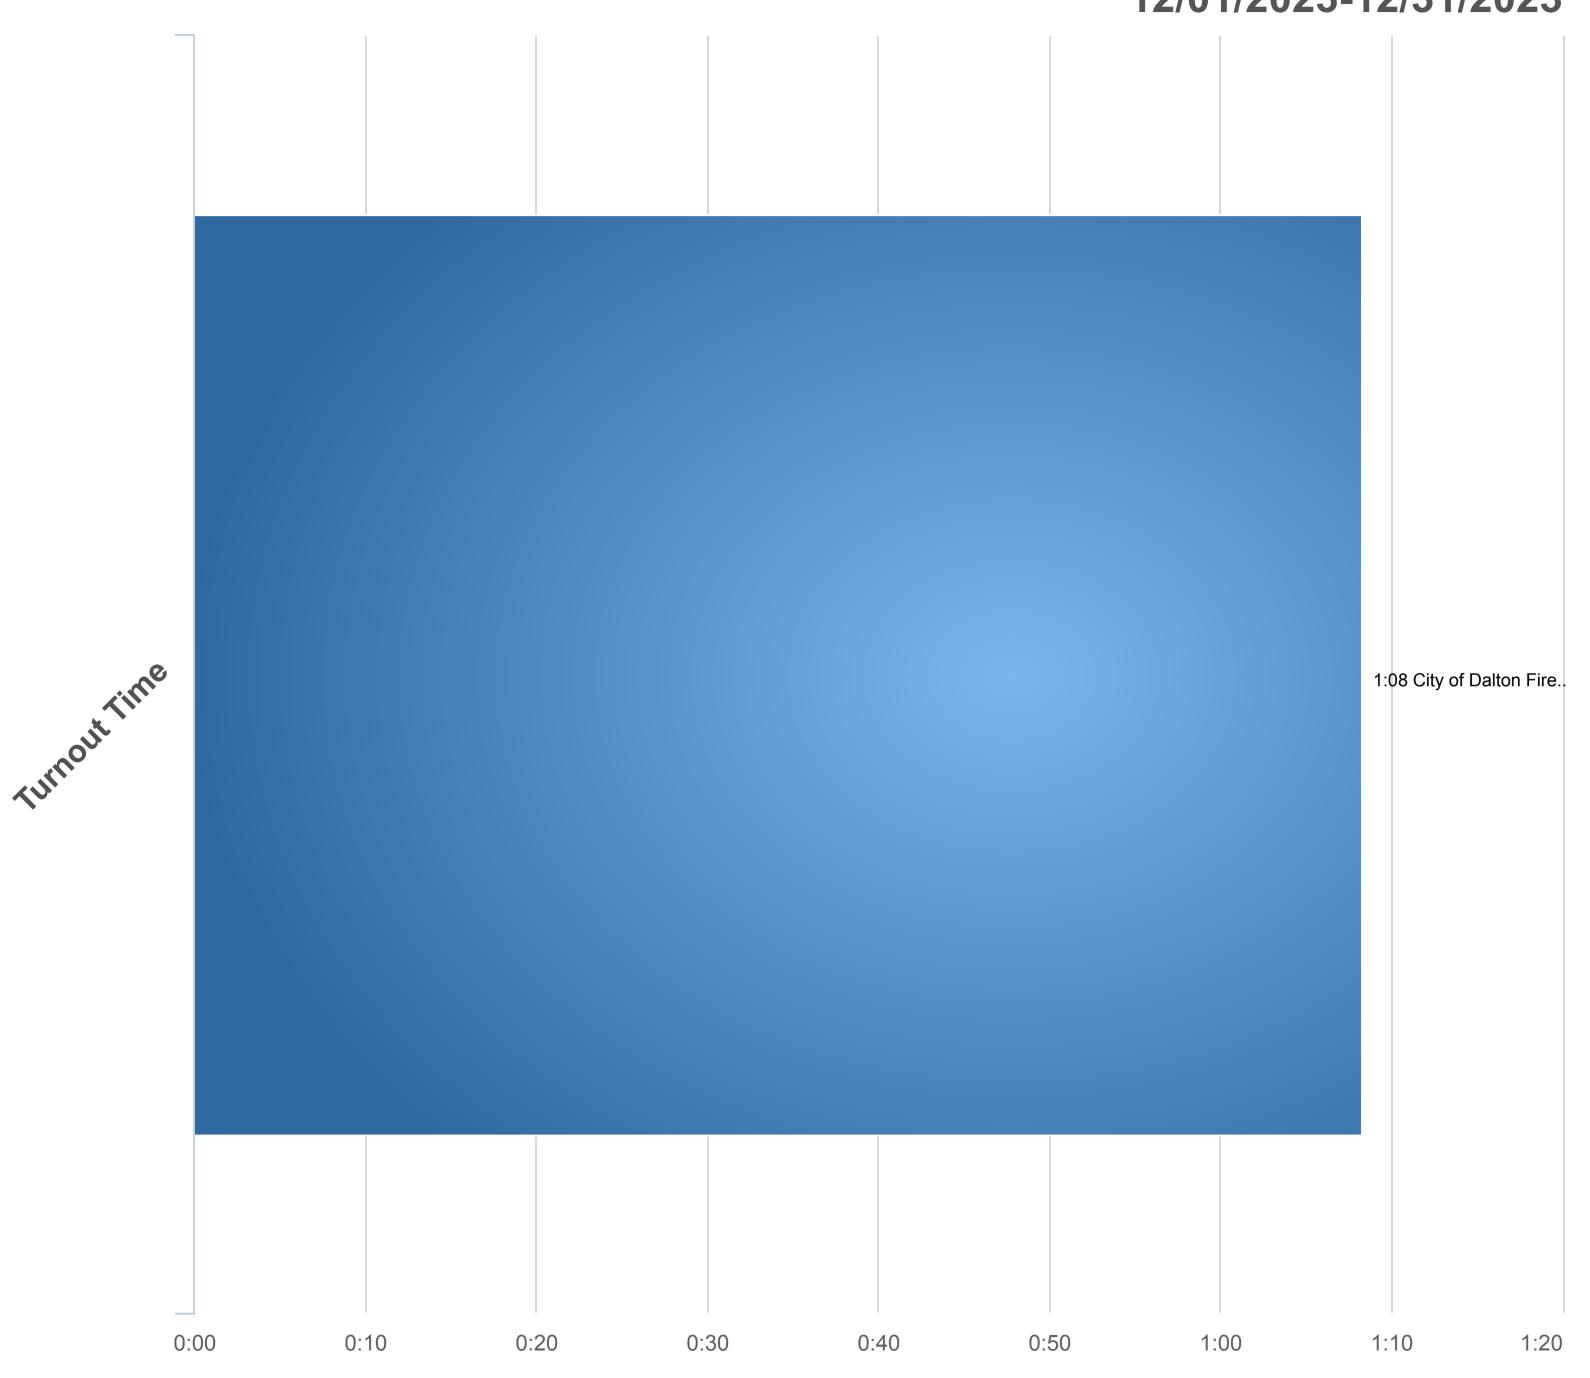

## Department Average Turnout Time (Alarm-> First En Route) 12/01/2023-12/31/2023

■ City of Dalton Fin Department Average Travel Time (First En Route -> First Unit Arrival)
12/01/2023-12/31/2023