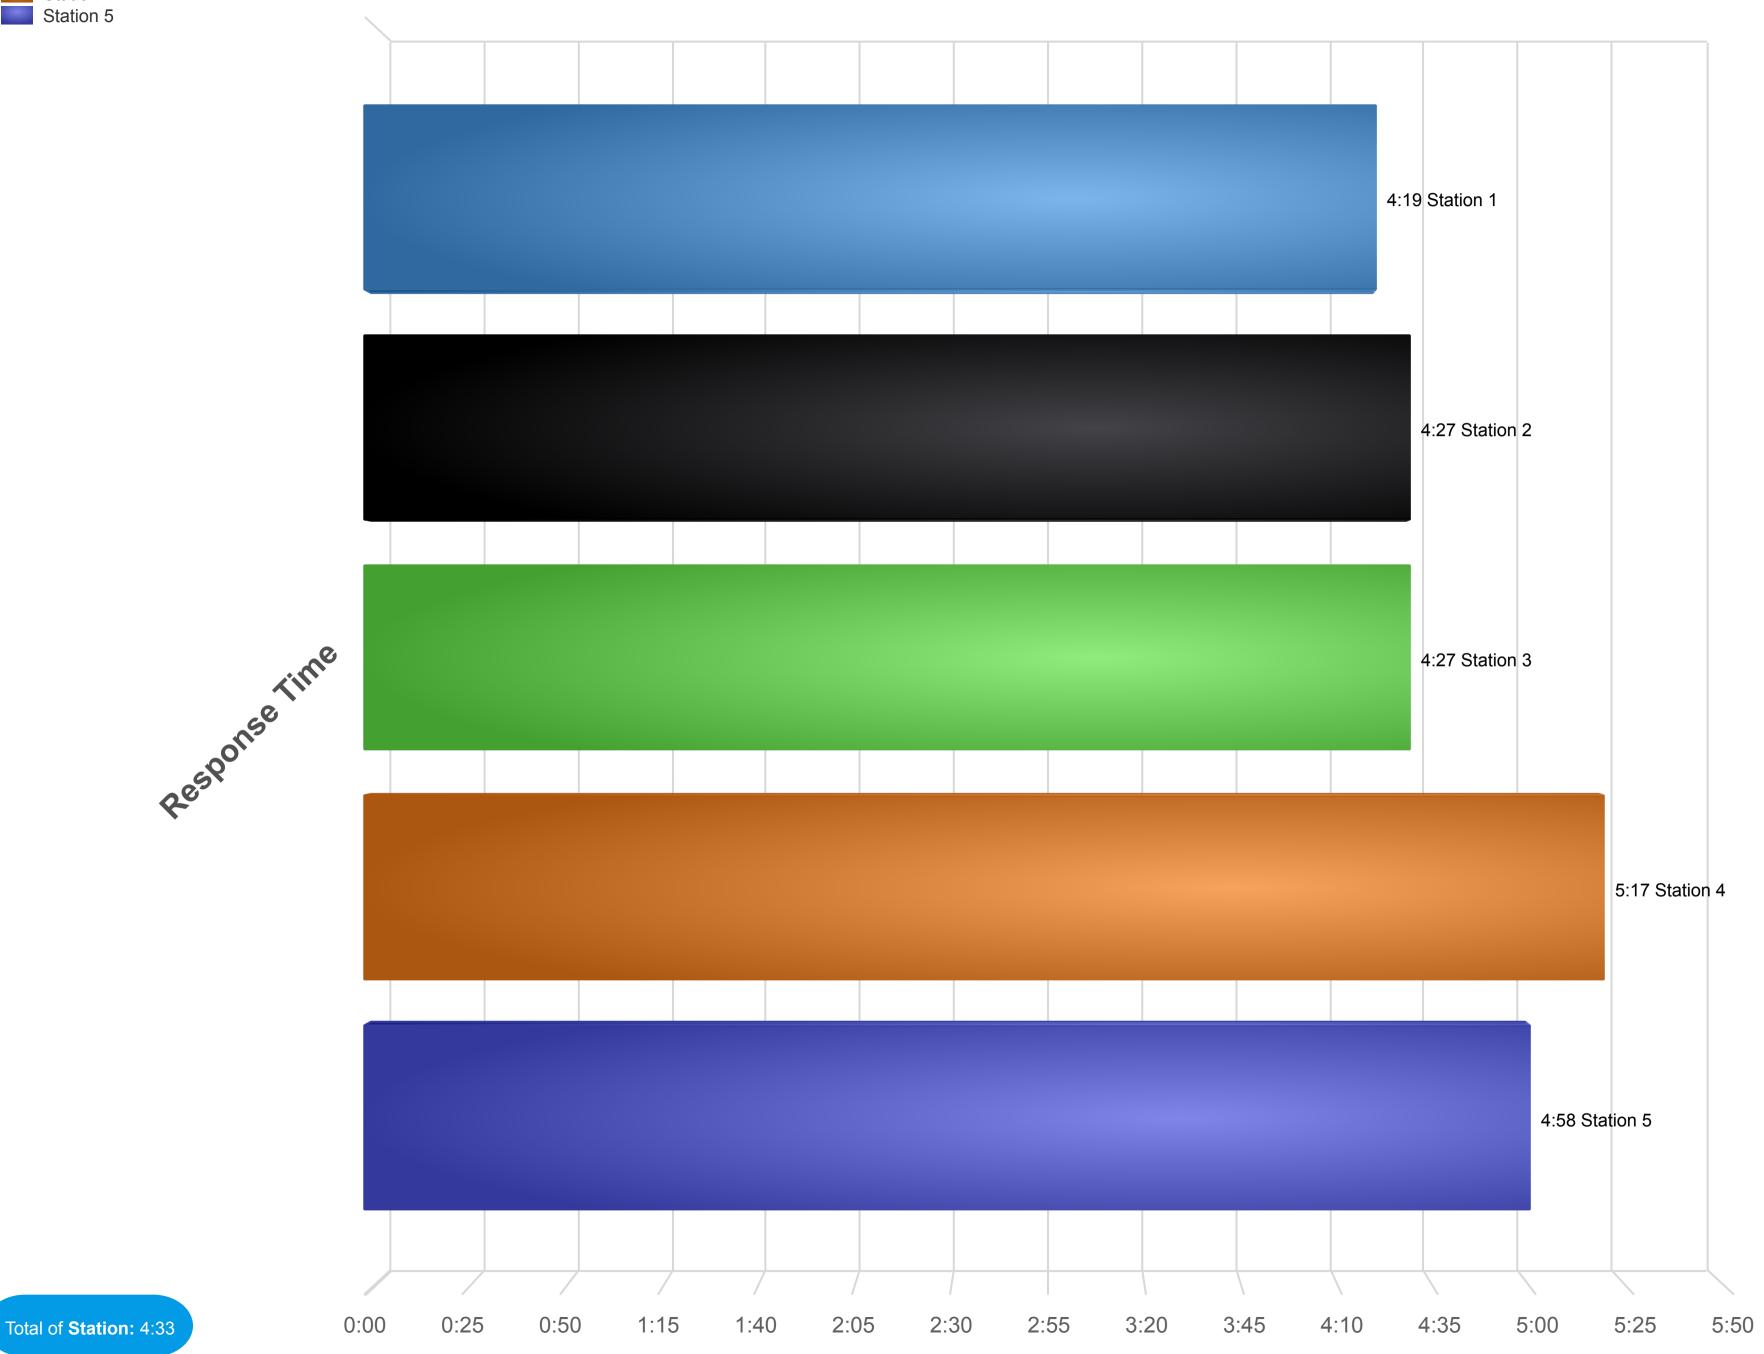

| 0         |
| 500 Service Call, other                        | 1         | 0         |
| 522 Water or steam leak                        | 1         | 0         |
| 531 Smoke or odor removal                      | 1         | 0         |
| 424 Carbon monoxide incident                   | 1         | 0         |
| 443 Breakdown of light ballast                 | 1         | 0         |
| 356 High-angle rescue                          | 1         | 0         |
| 381 Rescue or EMS standby                      | 1         | 0         |

|       | 1         | Ü           |
|-------|-----------|-------------|
|       | Incidents | s Exposures |
| Total | 365       | 0           |



# Incidents by Months 08/01/2023-08/31/2024



# **Average Response Time by Station**

08/01/2024-08/31/2024





# **Dalton Fire Department**

404 School Street, Dalton, GA 30720 Phone: 706-278-7363

### **Injuries and Property Loss**

(Dates: 08/01/24 - 08/31/24 23:59:59)

| CODE   | DESCRIPTOR                           | FREQ | FREQ<br>% | EXPs | CIV<br>DTHS | CIV<br>DTHS | CIV | CIV<br>INJS | FF<br>DTHS | FF<br>DTHS | FF<br>INJ | FF<br>INJS | PROP<br>LOSS | PROP<br>LOSS | CONT<br>LOSS | CONT<br>LOSS | TOTAL<br>LOSS | TOTAL<br>LOSS % |
|--------|--------------------------------------|------|-----------|------|-------------|-------------|-----|-------------|------------|------------|-----------|------------|--------------|--------------|--------------|--------------|---------------|-----------------|
| 111    | Building fire                        | 1    | 0.29%     | 0    | 0           | 0.00%