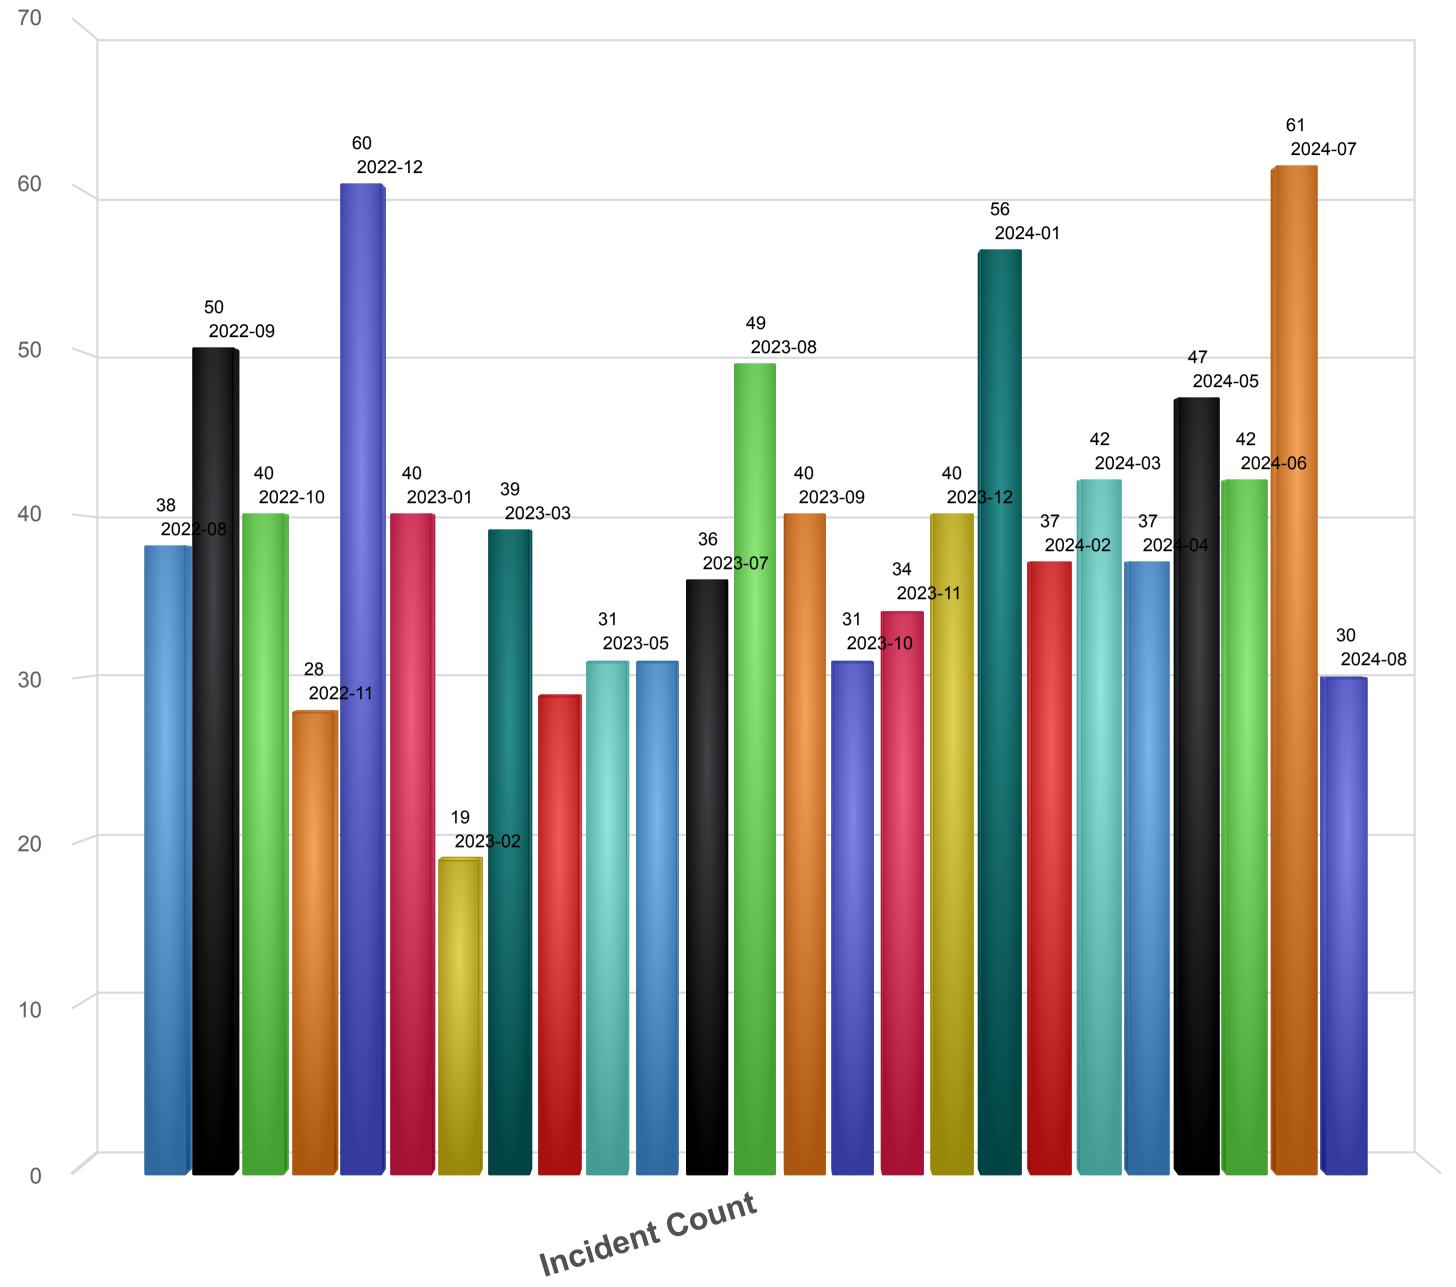

ce Professional Qualifications.

Two aspiring members of the department's technical rescue team attended Confined Space Rescue Technician and gained NPQ certification in this discipline.

Six personnel attended "You Made the Grab...Now What?" which focuses on medical treatment of fire victims and downed firefighters once they have been removed from hazardous atmospheres.

Four members of the department's technical rescue team attended swift water rescue technician refresher training at Six Flags Over Georgia delivered by the Metro Atlanta Technical Rescue Training Group.

All candidates enrolled in Recruit Class 2024-02 completed Georgia Fire Academy's Structural Fire Control course hosted at the City of Calhoun Fire Training Center.



# Fire Alarms by Year/Months

08/01/2022-08/31/2024





### **Dalton Fire Department**

404 School Street, Dalton, GA 30720

Phone: 706-278-7363

Fire Alarm Analysis
Report Period: 08/2024

| Incident Type                                          | Hours | HrCost   | Incidents | AppCost    | Total Cost |
|--------------------------------------------------------|-------|----------|-----------|------------|------------|
| 745 Alarm system activation, no fire - unintentional   | 23.80 | \$607.61 | 9         | \$5,400.00 | \$6,007.61 |
| 735 Alarm system sounded due to malfunction            | 16.67 | \$425.59 | 5         | \$3,000.00 | \$3,425.59 |
| 743 Smoke detector activation, no fire - unintentional | 16.89 | \$431.20 | 9         | \$5,400.00 | \$5,831.20 |
| 733 Smoke detector activation due to malfunction       | 13.94 | \$355.89 | 3