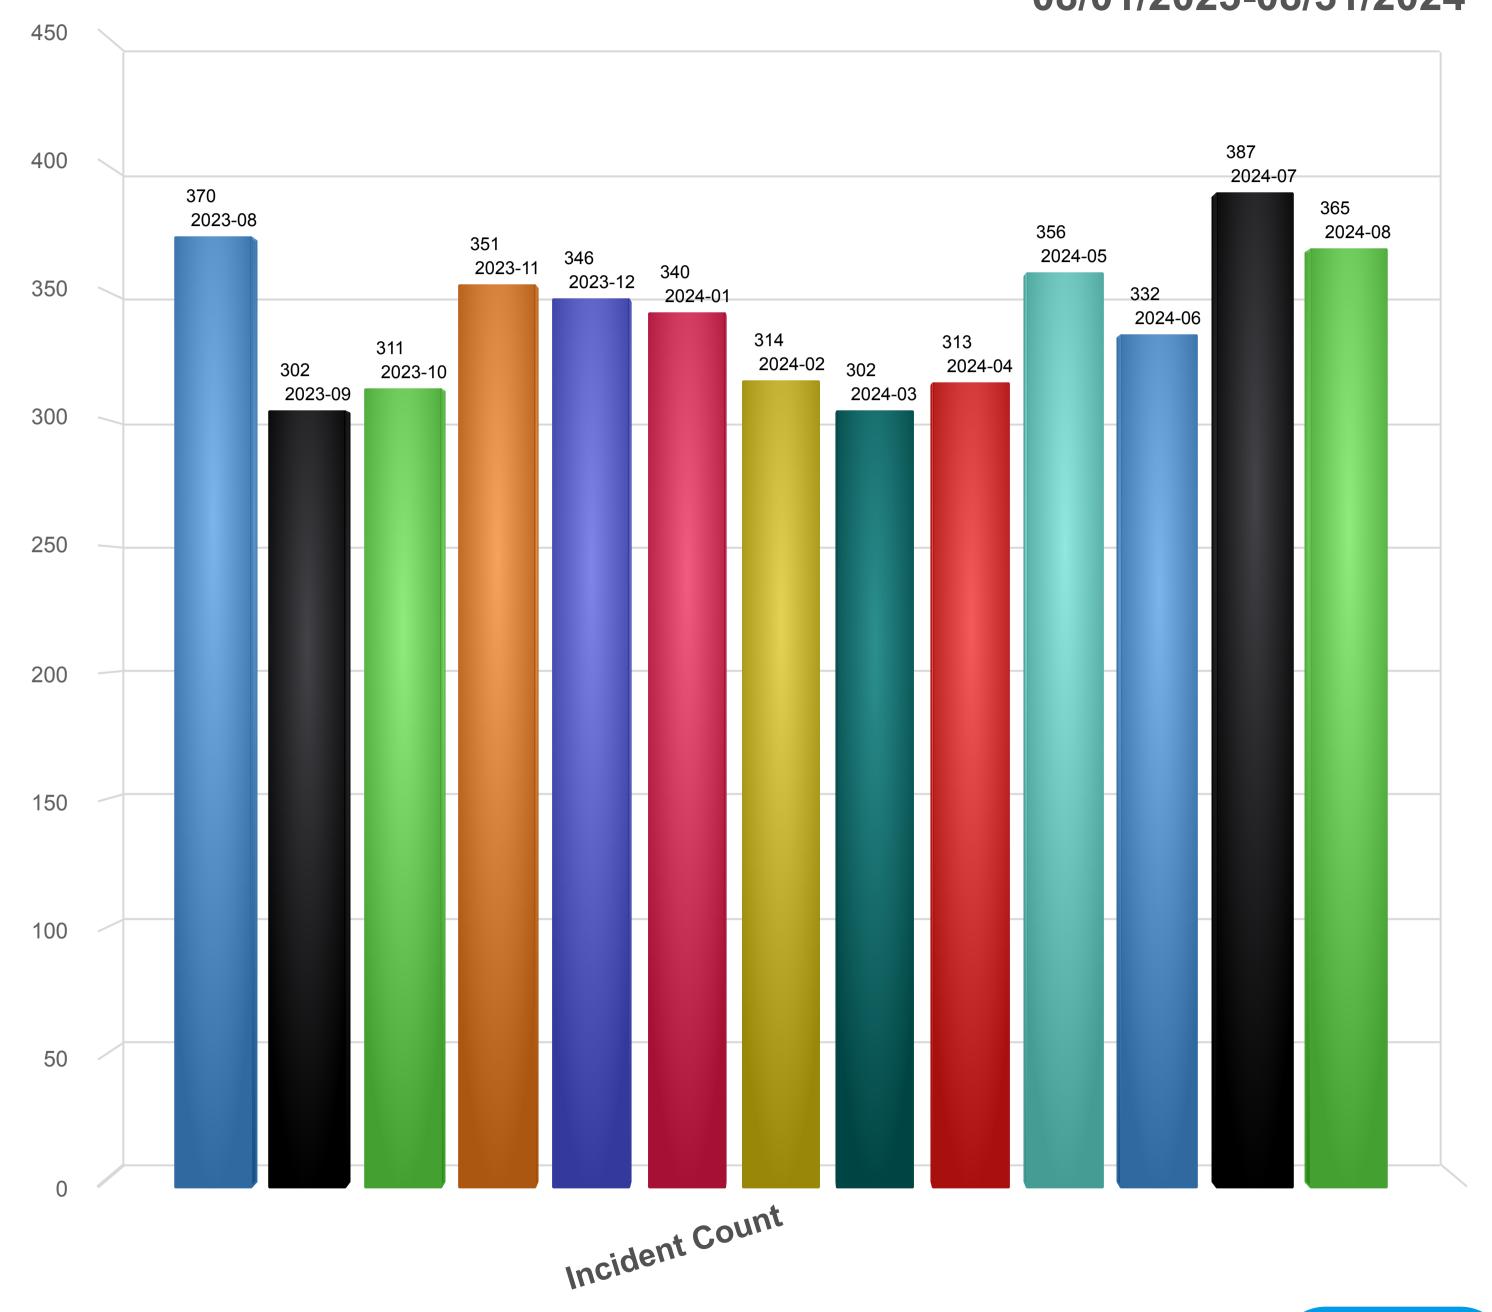

|
| 445 Arcing, shorted electrical equipment       | 1         | 0         |
| 500 Service Call, other                        | 1         | 0         |
| 522 Water or steam leak                        | 1         | 0         |
| 531 Smoke or odor removal                      | 1         | 0         |
| 424 Carbon monoxide incident                   | 1         | 0         |
| 443 Breakdown of light ballast                 | 1         | 0         |
| 356 High-angle rescue                          | 1         | 0         |
| 381 Rescue or EMS standby                      | 1         | 0         |

|       | 1         | Ü           |
|-------|-----------|-------------|
|       | Incidents | s Exposures |
| Total | 365       | 0           |



# Incidents by Months 08/01/2023-08/31/2024



# **Average Response Time by Station**

08/01/2024-08/31/2024





# **Dalton Fire Department**

404 School Street, Dalton, GA 30720 Phone: 706-278-7363

### **Injuries and Property Loss**

(Dates: 08/01/24 - 08/31/24 23:59:59)

| CODE   | DESCRIPTOR                           | FREQ | FREQ<br>% | EXPs | CIV<br>DTHS | CIV<br>DTHS | CIV | CIV<br>INJS | FF<br>DTHS | FF<br>DTHS | FF<br>INJ | FF<br>INJS | PROP<br>LOSS | PROP<br>LOSS | CONT<br>LOSS | CONT<br>LOSS | TOTAL<br>LOSS | TOTAL<br>LOSS % |
|--------|--------------------------------------|------|-----------|------|-------------|-------------|-----|-------------|------------|------------|-----------|------------|--------------|--------------|--------------|--------------|---------------|-----------------|
| 111    | Building fire