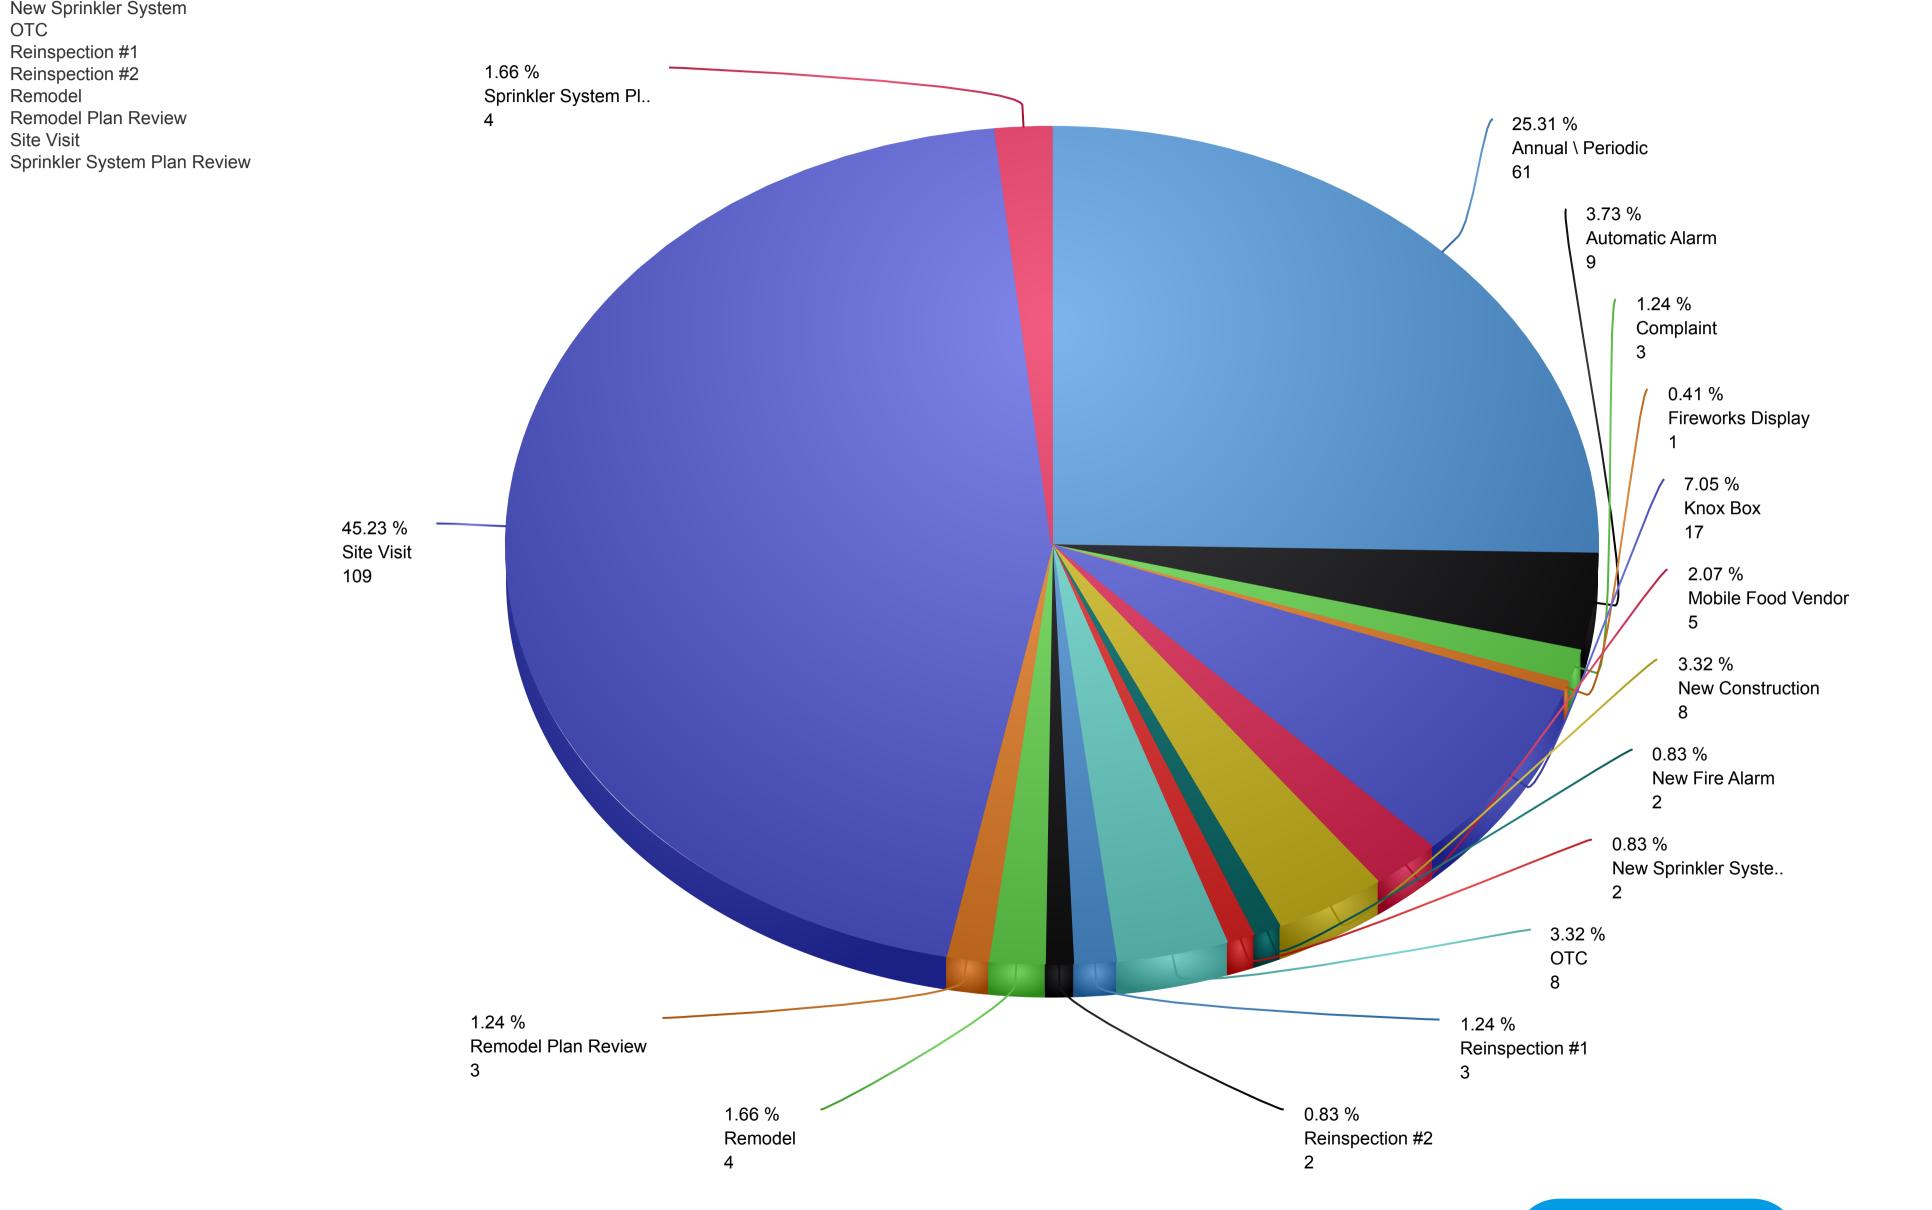

Total of **Inspection Type:** 241

Annual \ Periodic Automatic Alarm

Fireworks Display

Mobile Food Vendor **New Construction** New Fire Alarm

New Sprinkler System

Remodel Plan Review

Reinspection #1

Reinspection #2

Complaint

Knox Box

OTC

Remodel

Site Visit