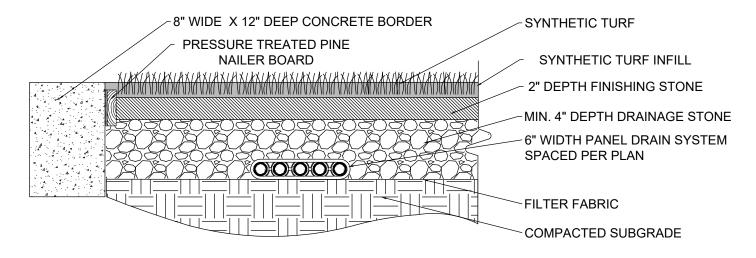

NAME OF PROJECT: DALTON SOCCER COMPLEX - Synthetic Field Construction

NAME OF OWNER: THE CITY OF DALTON, GEORGIA

The City wishes to install two new synthetic turf fields located just East of Park Creek Elementary School. An additional field, part of a different RFP will be at Dalton Middle School. The fields will be utilized year-round by the Dalton Parks and Recreation Department and Dalton Public Schools. The synthetic turf play surface for each field shall be 225' x 360'. The synthetic turf shall also extend 25' along each sideline and 30' into each endzone for a total dimension of 275' x 420'. A flush concrete curb 8" wide by 12" deep shall surround the fields. The fields shall include striping for football, soccer (full length field as well as cross-field for younger age groups, boys and girls lacrosse, DRPD / School logos, and names in each endzone. Field striping to be determined and approved during shop drawing submittal process by City and Landscape Architect.

Under a separate contract, the City of Dalton will prepare a compacted sub-grade at a depth determined by the Engineer. The awarded Contractor will take responsibility of prepared sub-grade for synthetic fields and then provide and install the stone base, drainage system, pads, nailer boards, turf, infill material and any other work required for a complete installation of synthetic fields.

Stone base and drainage: The Contractor's proposal shall include a detailed section, layout and description of the proposed stone base and drainage system. The description shall include material type, thickness and pipe size / materials. The drainage system shall be designed to accommodate a one-hundred-year storm event without any stormwater leaving the perimeter of the turf. The drainage system may include french drains, perimeter drains, surface drainage inlets, etc. as designed and installed by the Contractor. Under a separate contract, a storm water connection will be installed in each corner of the field. The Contractor shall extend its drainage system to one or all of these locations as required.

### **VERTICAL DRAINAGE BASE SYSTEM**

- A. Sub-grade shall be compacted to 95%
- B. A 4 oz. non-woven geotextile fabric shall be installed above the entire sub-grade and pipe trenches (below aggregate base). Fabric shall be AASHTO M288 Class II and shall at a minimum comply with specifications below;
- 1. Min. Grab tensile strength (ASTM-D-4632) 160 lbs
- 2. Max. Elongation (ASTM-D-4632)- 50%
- 3. Trapezoidal Tear (ASTM-D-4533-60 lbs
- 4. CBR Puncture Strength (ASTM-D-6241)-410 lbs
- 5. Apparent Size Opening (ASTM-D-4751)—70 US sieve
- 6. Permittivity (ASTM-D-4491)— 1.5 sec-1
- 7. Water Flow Rate (ASTM-D-4491)- 110 gpm/ft
- 8. UV resistance (ASTM-D-4355)- 70%/500 hrs
- C. Drainage Pipe:
- 1. 1" x 12" Flat Panel Pipes shall be ADS "Advanedge" 12" nominal size (800-821-6710),

D. Free-Draining Base Aggregate shall consist of 4" layer of washed #57-stone placed above geotextile fabric (see characteristics of #57-stone below):

1-1/2" Sieve 100%

1" Sieve 95 - 100%

1/2" Sieve 25 - 60%

#4 Sieve 0 - 10%

#8 Sieve 0 - 5%

E. Choker Aggregate shall consist of 2" layer of washed #89-stone placed above #57-stone (see characteristics of #89-stone below):

1/2" Sieve 100%

3/8" Sieve 90 - 100%

#4 Sieve 20 - 55%

#8 Sieve 0 - 15%

#16 Sieve 0 - 10%

#50 Sieve 0 - 5%