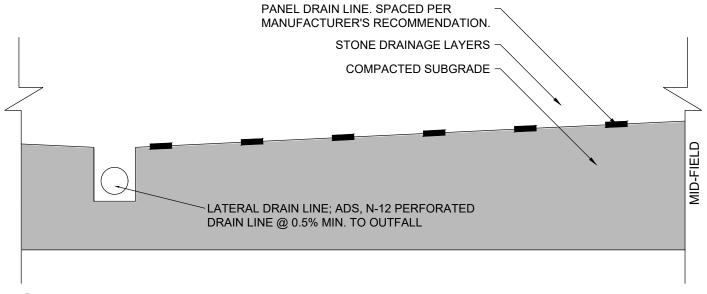

### **VERTICAL DRAINAGE BASE SYSTEM**

- A. Sub-grade shall be compacted to 95%
- B. A 4 oz. non-woven geotextile fabric shall be installed above the entire sub-grade and pipe trenches (below aggregate base). Fabric shall be AASHTO M288 Class II and shall at a minimum comply with specifications below;
- 1. Min. Grab tensile strength (ASTM-D-4632) 160 lbs
- 2. Max. Elongation (ASTM-D-4632)- 50%
- 3. Trapezoidal Tear (ASTM-D-4533-60 lbs
- 4. CBR Puncture Strength (ASTM-D-6241)-410 lbs
- 5. Apparent Size Opening (ASTM-D-4751)—70 US sieve
- 6. Permittivity (ASTM-D-4491)— 1.5 sec-1
- 7. Water Flow Rate (ASTM-D-4491)- 110 gpm/ft
- 8. UV resistance (ASTM-D-4355)- 70%/500 hrs
- C. Drainage Pipe:
- 1. 1" x 12" Flat Panel Pipes shall be ADS "Advanedge" 12" nominal size (800-821-6710),

RECOMMENDED MINIMUM TRENCH WIDTHS MIN. TRENCH WIDTH
26"
30"
34"
39" 4" SEPARA TION FROM BOYL OF SUB-GRADE TO TOP OF HOPE PIPE BOTT OF TRENCH TO BOTT OF HOME MANUTATION PER TABLES BELOW OR MANUTATION MA -12" COMPOSITE DRAIN (SEE DETAIL ON THIS SHEET) 12" COMPOSITE DRAIN 2", ONERHANG NITO TRENCH 2", PROVING 2" DROP PRIOR TO TERMINA TING (NO CONNECTION PIPE) PIPE DIAM. 12" 18" NOTE: 1% MIN. SLOPE SHALL BE MAINTAINTED, WHICH WILL RESULT IN A VARIED TRENCH DEPTH. PERFORATED DUAL-WALL HOPE. COLLECTION PIPE. (SEE PLAN WEW FOR SIZING). 21 NAV SUB-GRADE NON-WONEN GEO-TEXTILE FABRIC TO GEO-TEXTILED ALONG ENTRE SUB-GRADE (NOCLODING TRENCH) PROVIDING MIN. 36" OVERLAP. SYNTHETIC TURE AND INFILL -2" \$89 STONE -4" \$57 STONE TOP OF TURF 0.5% SLOPE SUB-GRADE 0.5% SLOPE 2"X6" PRESSURE TREATED NAILER (TOP FLUSH WITH TOP OF GRAVEL) 8" CONCRETE CURB-(SEE DETAIL ON THIS SHEET) - g

JDR "J-Drain MVPI" (770-442-1461), or approved equal.

2. 12" Dual-Wall HDPE shall be ADS "N-12 ST IB" (800-821-6710) or approved equal with Class II perforations conforming with AASHTO M252 for diameters between 3'' - 10'' and AASHTO M294 for diameters between 12'' - 60''.