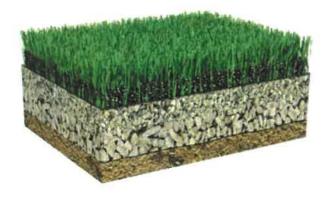

### **VERTICAL DRAINAGE BASE SYSTEM**

- A. Sub-grade shall be compacted to 95%
- B. A 4 oz. non-woven geotextile fabric shall be installed above the entire sub-grade and pipe trenches (below aggregate base). Fabric shall be AASHTO M288 Class II and shall at a minimum comply with specifications below;
- 1. Min. Grab tensile strength (ASTM-D-4632) 160 lbs
- 2. Max. Elongation (ASTM-D-4632)- 50%
- 3. Trapezoidal Tear (ASTM-D-4533-60 lbs
- 4. CBR Puncture Strength (ASTM-D-6241)-410 lbs
- 5. Apparent Size Opening (ASTM-D-4751)—70 US sieve
- 6. Permittivity (ASTM-D-4491)— 1.5 sec-1
- 7. Water Flow Rate (ASTM-D-4491)- 110 gpm/ft
- 8. UV resistance (ASTM-D-4355)- 70%/500 hrs
- C. Drainage Pipe:
- 1. 1" x 12" Flat Panel Pipes shall be ADS "Advanedge" 12" nominal size (800-821-6710),