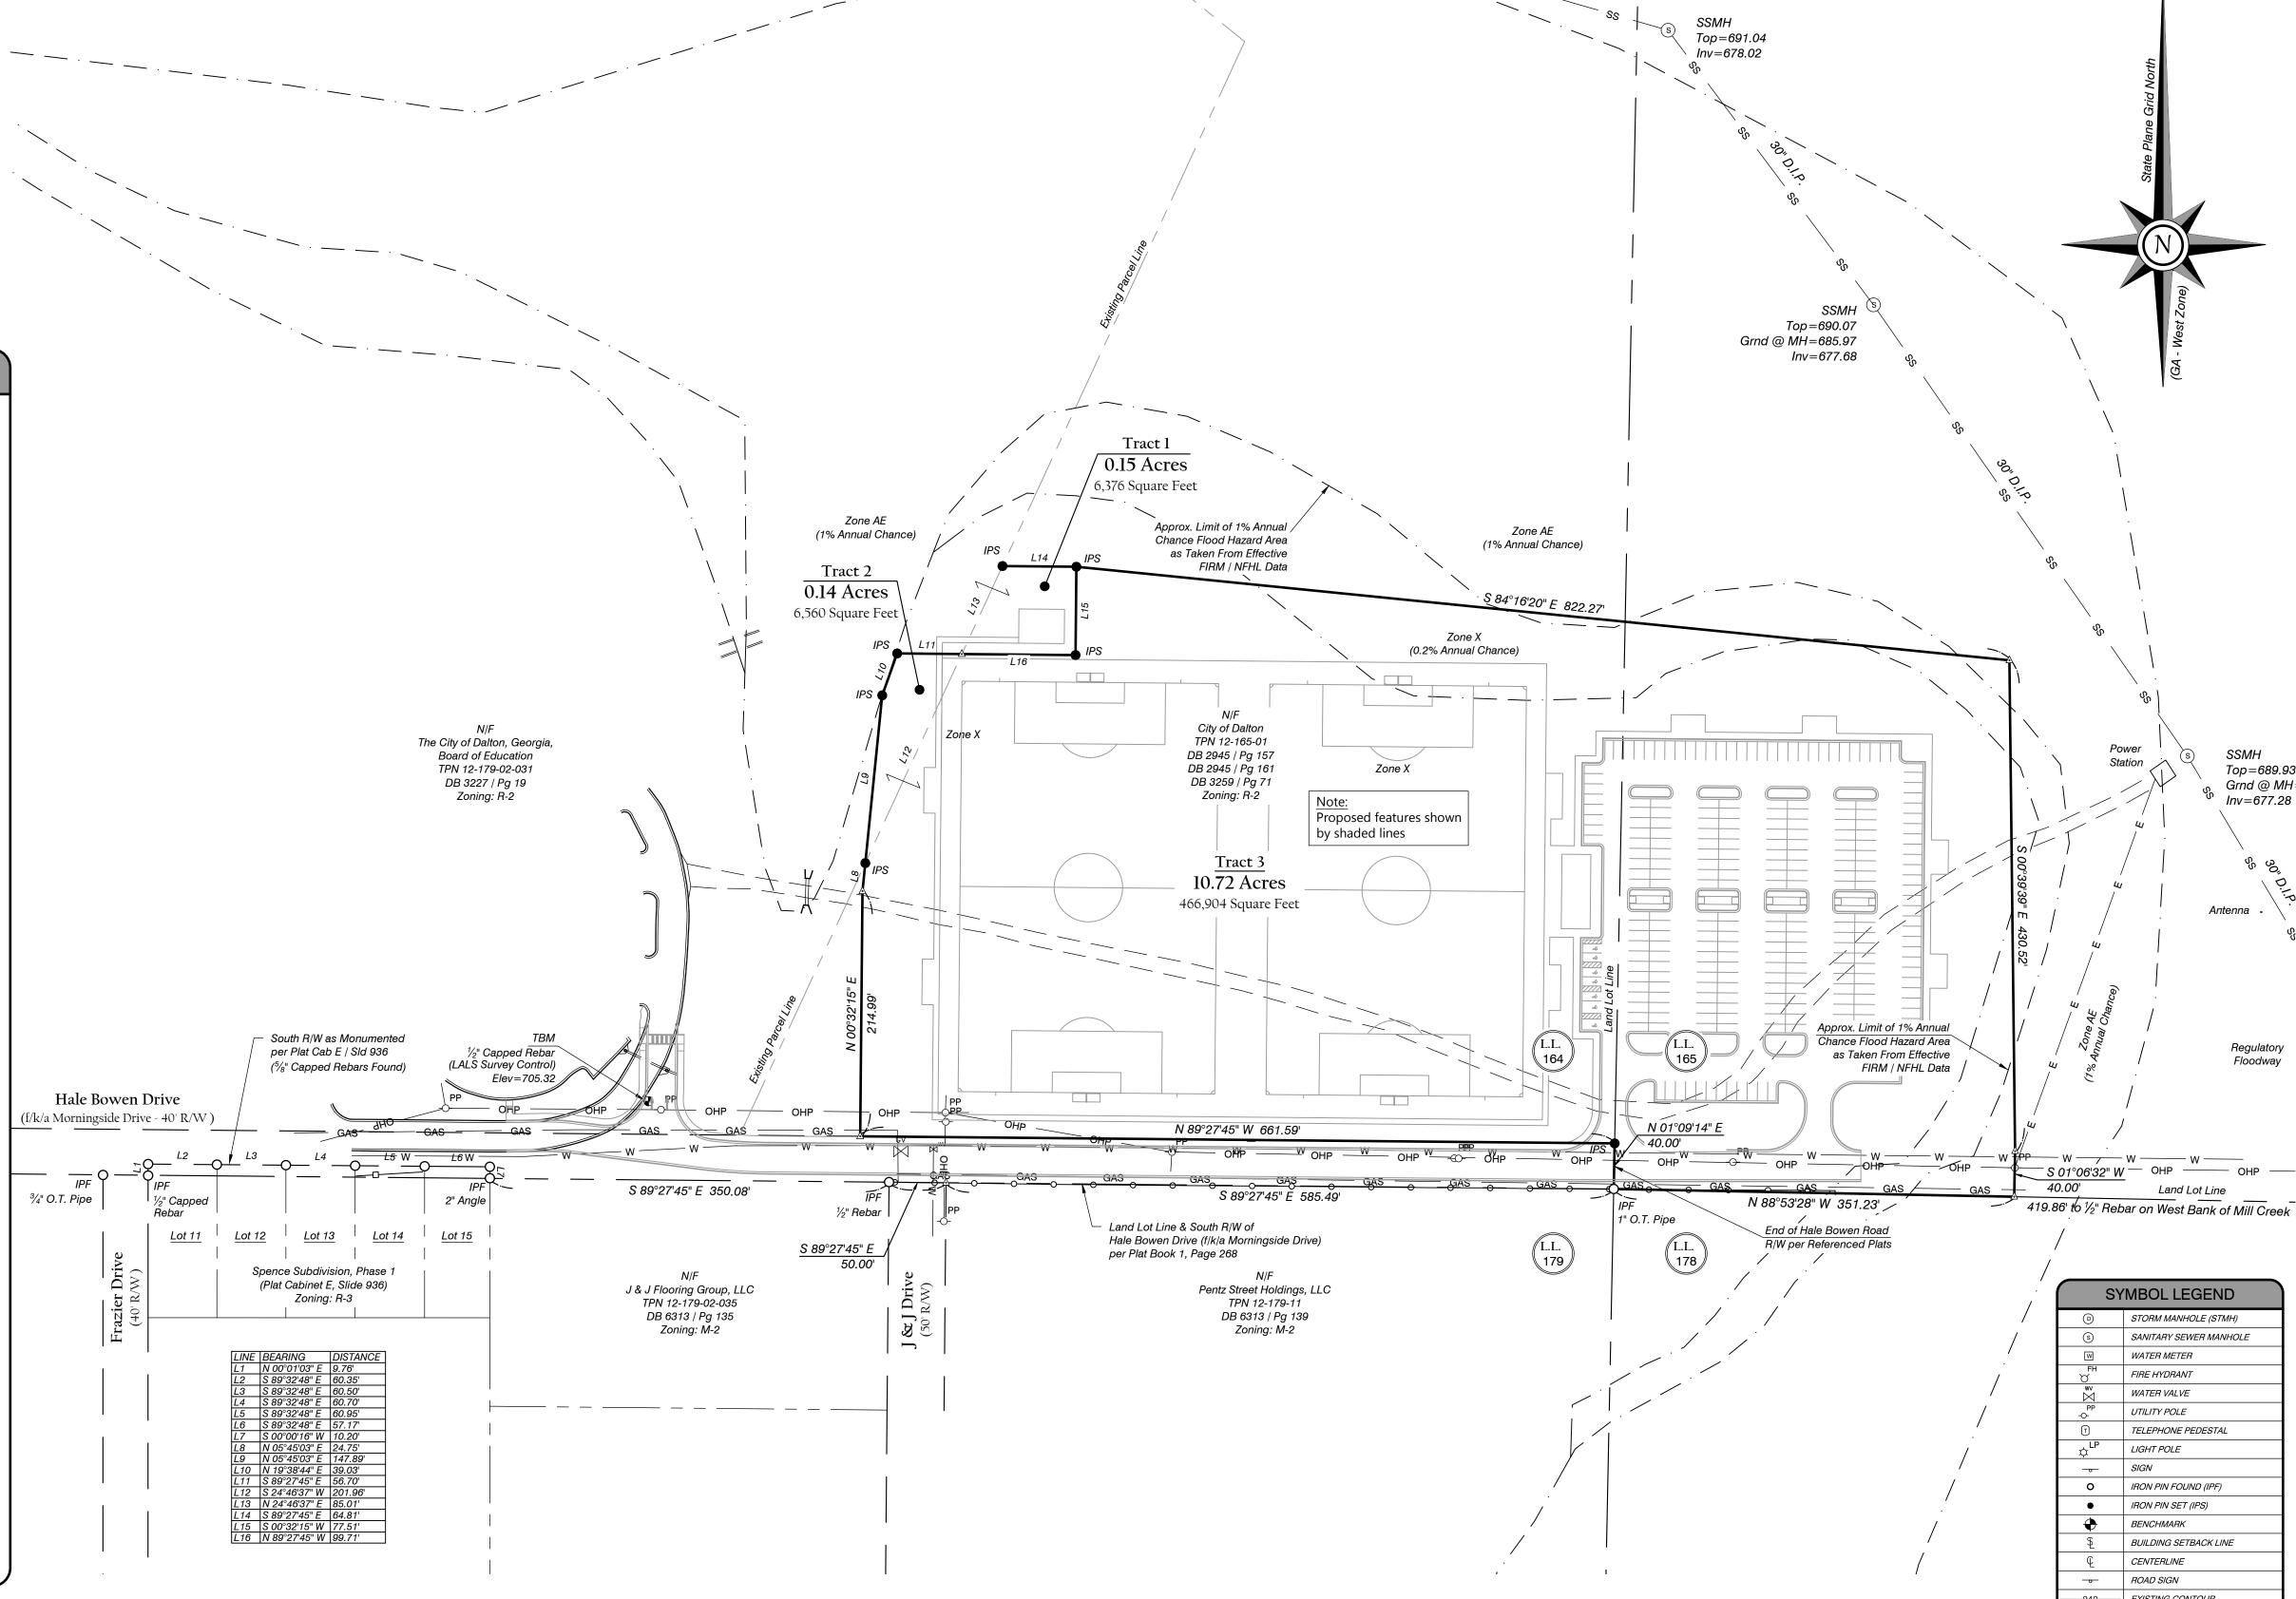

#### EXHIBIT 'A'

RESERVED FOR THE CLERK OF SUPERIOR COURT

#### PLAT NOTES

#### CLOSURE STATEMENT

THE FIELD DATA UPON WHICH THIS SURVEY IS BASED HAS A CLOSURE PRECISION OF 1':23,442' AND AN ANGULAR ERROR OF 03" PER ANGLE POINT.

THE FIELD DATA WAS ADJUSTED USING LEAST SQUARES.

THIS PLAT HAS A CLOSURE PRECISION OF N/A.

#### <u>EQUIPMENT</u>

ALL FIELD MEASUREMENTS WERE MADE USING A SOKKIA IX1003 ROBOTIC TOTAL STATION AND SOKKIA SHC5000 FIELD CONTROLLER.

#### FLOOD STATEMENT

A PORTION OF THE SUBJECT PROPERTY <u>DOES</u> LIE WITHIN A 1% ANNUAL CHANCE SPECIAL FLOOD HAZARD AREA (100-YEAR FLOOD ZONE) AS SHOWN ON F.I.R.M. MAP NO. 13313C0137D, EFFECTIVE DATE 09/19/2007.

#### BASIS OF BEARINGS

BEARINGS ROTATED TO MONUMENTS FOUND AND SURVEY CONTROL POINTS LOCATED BY GPS OBSERVATION USING A SOKKIA GCX3 GNSS RECEIVER WITH A SOKKIA SHC5000 FIELD CONTROLLER OPERATING ON THE GEO++ REAL TIME GNSS NETWORK OPERATED BY eGPS SOLUTIONS, INC.

#### SOURCE OF TITLE

TITLE TO THE SUBJECT PARCEL IS CURRENTLY VESTED IN THE CITY OF DALTON, GEORGIA, BOARD OF EDUCATION PER DEED BOOK 3227, PAGE 19 (TAX PARCEL NO. 12-179-02-031) AND THE CITY OF DALTON PER DEED BOOK 2945, PAGE 157, DEED BOOK 2945, PAGE 161, AND DEED BOOK 3259, PAGE 71 (TAX PARCEL NO. 12-165-01).