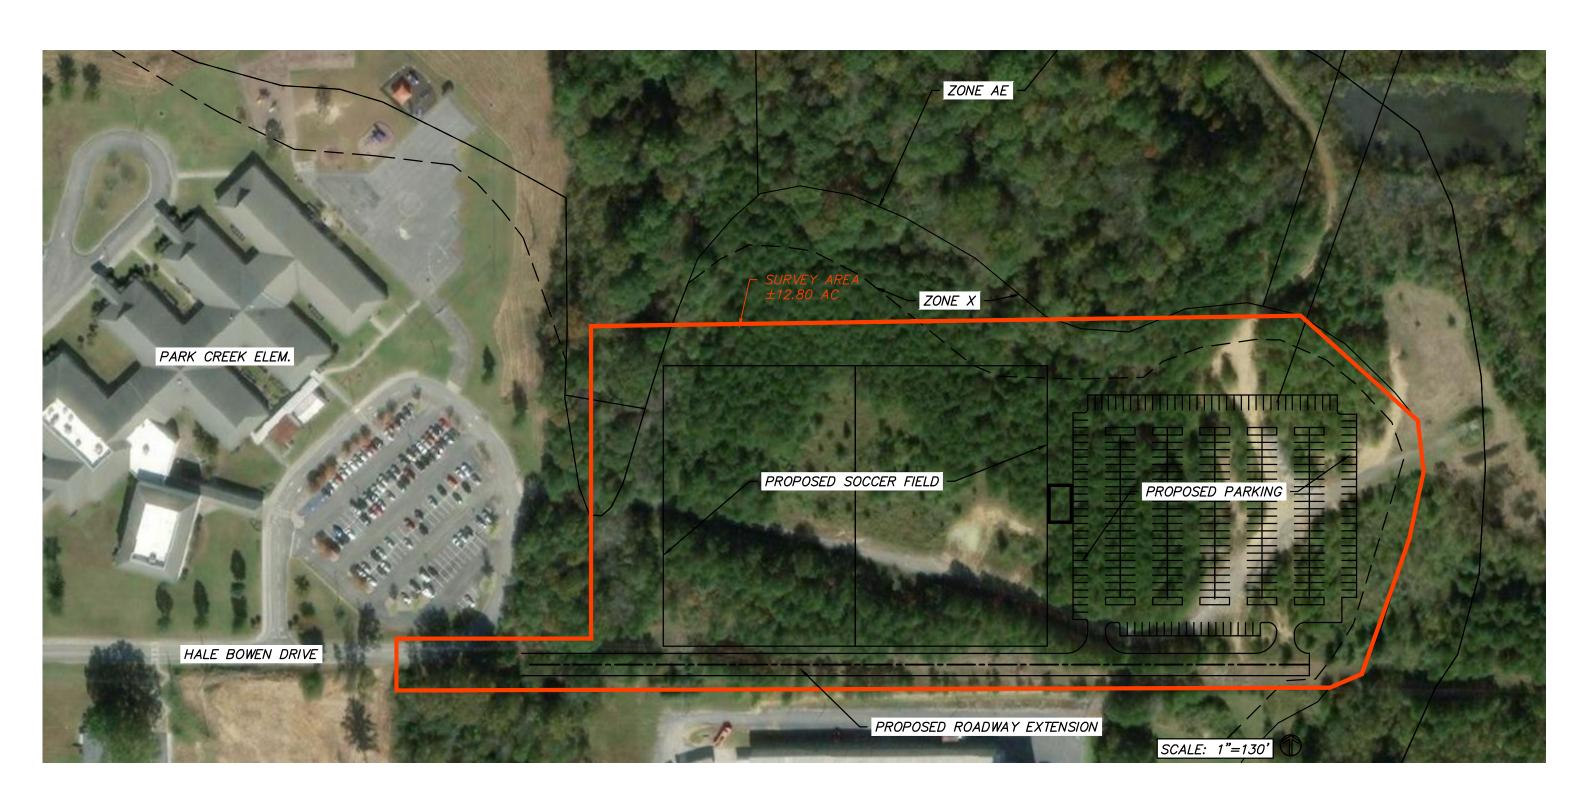

NAME OF PROJECT: DALTON SOCCER COMPLEX - Synthetic Field Construction

NAME OF OWNER: THE CITY OF DALTON, GEORGIA

The City wishes to install two new synthetic turf fields located just East of Park Creek Elementary School. An additional field, part of a different RFP will be at Dalton Middle School. The fields will be utilized year-round by the Dalton Parks and Recreation Department and Dalton Public Schools. The synthetic turf play surface for each field shall be 225' x 360'. The synthetic turf shall also extend 25' along each sideline and 30' into each endzone for a total dimension of 275' x 420'. A flush concrete curb 8" wide by 12" deep shall surround the fields. The fields shall include striping for football, soccer (full length field as well as cross-field for younger age groups, boys and girls lacrosse, DRPD / School logos, and names in each endzone. Field striping to be determined and approved during shop drawing submittal process by City and Landscape Architect.

- 4. Will there be logos and lettering for the endzones specified prior to bid, or should this be presented in an allowance category? Also, will the endzones be green or will they have colors? The site design package is not complete, and this information will not be determined before proposals are due. Please include these options as alternates to your proposal.
- 5. Will the overall turf area be two (2) turf areas with the overall dimensions of 275' x 420', or is this to be one (1) turf area, 275' x 420', that is striped for two fields? The scope of the project includes two (2) turf areas that are 275' x 420' each. The final site design will most likely include a physical gap between the two (2) 275' x 420' fields of approximately 20'.