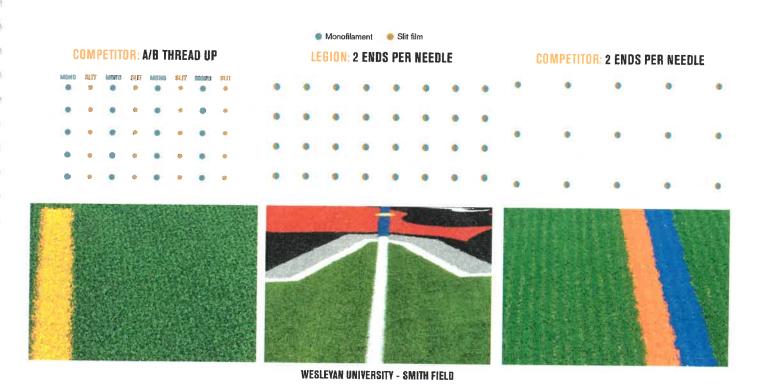

### HYBRID THREAD UP COMPARISON

Shaw Sports Turf's Legion system is a unique Innovation. Combining two fibers into one hybrid product offers the best aspect of each—slit film's durability and monofilament's natural aesthetic. As a world-class manufacturer, Shaw Sports Turf takes pride in NO FIBER FAILURES to date. The images below demonstrate our superior single needle construction.