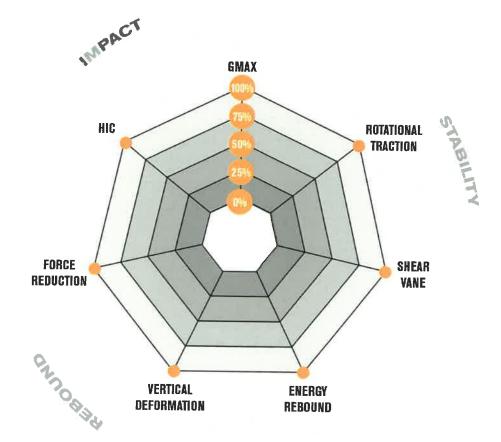

THE DATA: Shaw Sports Turf has been extensively benchmarking data on fields at the highest level for several years. The data obtained then led to the development of Shaw Sports Turf's *Playability Assessment Tool*. The tool tests a surface for ideal ranges in seven metrics. These 7 metrics objectively measure surface attributes related to stability, impact and rebound. The playability of a sports surface can be adjusted with changes to one or more of these aspects.

METRICS: Impact metrics, or how safe the surface is for contact or a fall, are represented by gMax and HIC (Head Impact Criterion). Stability metrics, metrics that are related to an athlete's footing and prevent against lower extremity injuries, are represented by Rotational Traction and Shear Vane. Finally, Rebound metrics, metrics that relate to how a surface feels to the athlete under foot, are represented in the chart by Energy Rebound, Vertical Deformation and Force Reduction. The Rebound metrics ensure that the athlete has a surface that will allow for peak athletic performance.

### interpretation

THE TOOL: The Playability Assessment Tool (patent pending) is an objective quantification of field playability, as it uses measurable metrics to describe "how a field plays". Research shows that what's important to one sport's performance, may not be as important to another.

The *Playability Assessment Tool's* most important benefit is the easy representation and visual assessment of the tests: the Playability Radar. The more the radar is filled out the better the field is as it hits more of the the metrics that are vital to the playability of the surface. In addition to that, it is a very unique test protocol that can be used on both natural and artificial fields.

### PLAYABILITY RADAR CHART