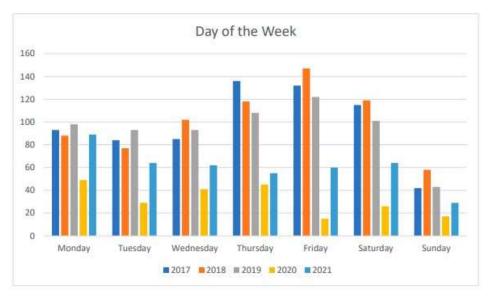

## 2021 Revenue Summary

|           | 2019         | 2020       | 2021       |
|-----------|--------------|------------|------------|
| January   | \$97,270     | \$63,471   | \$92,530   |
| February  | \$91,851     | \$107,268  | \$13,477   |
| March     | \$183,342    | \$80,202*  | \$28,265   |
| April     | \$119,344    | \$0        | \$46,231   |
| May       | \$67,319     | \$0        | \$72,274   |
| June      | \$102,969    | \$3,723    | \$42,376   |
| July      | \$125,880    | \$12,152   | \$61,001   |
| August    | \$164,787    | \$47,295   | \$67,087   |
| September | \$84,437     | \$16,925   | \$112,136  |
| October   | \$106,512    | \$16,967   | \$94,356   |
| November  | \$139,067    | \$51,245   | \$77,553   |
| December  | \$154,807    | \$7,267    | \$75,937   |
| Total     | \$1,438,005+ | \$406,515+ | \$783,223+ |