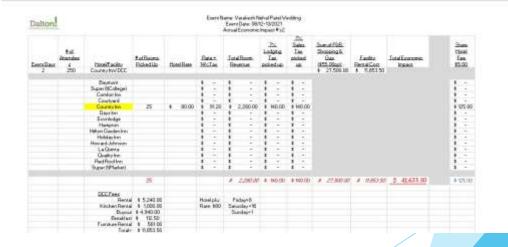

#### Rising Phoenix Volleyball Jan 16-17, 21 Actual Economic Impact #'s

| \$ - \$ - \$ 121,000.00 \$ 2,550.00 \$ 123,550.00  Baymont \$ - \$ - \$ - \$ - \$ - \$ - \$ - \$ - \$ - \$                                                                                                                                                                                                                                                                                                                                                                                                                                                                                                                                                                                                                                                                                                                                                                                                                                                                                                                                                                                                                                                                                                                                                                                                                                                                                                                                                                                                                                                                                                                                                                                                                                                                                                                                                                                                                                                                                                                                                                                                                                                                                                                                                                                                                                                                       | State Hotel<br>Fee \$5.00 | tal Economic<br>Impact | Iot | ility Rental<br>Cost | Fac | n of F&B.<br>ping & Gas<br>5.00pp) | Shop | Total    |    | e+Tax     | Rat | 14%<br>dging<br>Cax | Lo | lotel Rate | Ho | # of Rooms<br>Reported | Hotel               | # of<br>Attendees | 10-30000000 |
|----------------------------------------------------------------------------------------------------------------------------------------------------------------------------------------------------------------------------------------------------------------------------------------------------------------------------------------------------------------------------------------------------------------------------------------------------------------------------------------------------------------------------------------------------------------------------------------------------------------------------------------------------------------------------------------------------------------------------------------------------------------------------------------------------------------------------------------------------------------------------------------------------------------------------------------------------------------------------------------------------------------------------------------------------------------------------------------------------------------------------------------------------------------------------------------------------------------------------------------------------------------------------------------------------------------------------------------------------------------------------------------------------------------------------------------------------------------------------------------------------------------------------------------------------------------------------------------------------------------------------------------------------------------------------------------------------------------------------------------------------------------------------------------------------------------------------------------------------------------------------------------------------------------------------------------------------------------------------------------------------------------------------------------------------------------------------------------------------------------------------------------------------------------------------------------------------------------------------------------------------------------------------------------------------------------------------------------------------------------------------------|---------------------------|------------------------|-----|----------------------|-----|------------------------------------|------|----------|----|-----------|-----|---------------------|----|------------|----|------------------------|---------------------|-------------------|-------------|
| Super 8 (College)                                                                                                                                                                                                                                                                                                                                                                                                                                                                                                                                                                                                                                                                                                                                                                                                                                                                                                                                                                                                                                                                                                                                                                                                                                                                                                                                                                                                                                                                                                                                                                                                                                                                                                                                                                                                                                                                                                                                                                                                                                                                                                                                                                                                                                                                                                                                                                | \$0.00                    | 123,550.00             | \$  | 2,550.00             | \$  | 121,000.00                         | \$   | *        | \$ | ¥         | \$  | 18 <del>4</del> 7   | \$ |            |    |                        |                     | 1100              | 2           |
| Comfort Inn   \$ - \$ - \$ - \$ - \$   Country Inn   \$ - \$ - \$ - \$ - \$   Country Inn   \$ - \$ - \$ - \$ - \$   Country Inn   \$ - \$ - \$ - \$ - \$   Country Inn   \$ - \$ - \$ - \$ - \$   Country Inn   \$ - \$ - \$ - \$   Country Inn   \$ - \$ - \$ - \$   Country Inn   \$ - \$ - \$ - \$   Country Inn   \$ - \$ - \$ - \$   Country Inn   \$ - \$ - \$ - \$   Country Inn   \$ - \$ - \$ - \$   Country Inn   \$ - \$ - \$ - \$   Country Inn   \$ - \$ - \$ - \$   Country Inn   \$ - \$ - \$ - \$   Country Inn   \$ - \$ - \$ - \$   Country Inn   \$ - \$ - \$ - \$   Country Inn   \$ - \$ - \$ - \$   Country Inn   \$ - \$ - \$ - \$   Country Inn   \$ - \$ - \$ - \$   Country Inn   \$ - \$ - \$ - \$   Country Inn   \$ - \$ - \$ - \$   Country Inn   \$ - \$ - \$ - \$   Country Inn   \$ - \$ - \$ - \$   Country Inn   \$ - \$ - \$ - \$   Country Inn   \$ - \$ - \$ - \$   Country Inn   \$ - \$ - \$ - \$   Country Inn   \$ - \$ - \$ - \$   Country Inn   \$ - \$ - \$ - \$   Country Inn   \$ - \$ - \$ - \$   Country Inn   \$ - \$ - \$ - \$   Country Inn   \$ - \$ - \$ - \$   Country Inn   \$ - \$ - \$ - \$   Country Inn   \$ - \$ - \$ - \$   Country Inn   \$ - \$ - \$ - \$   Country Inn   \$ - \$ - \$ - \$   Country Inn   \$ - \$ - \$ - \$   Country Inn   \$ - \$ - \$ - \$   Country Inn   \$ - \$ - \$   Country Inn   \$ - \$ - \$ - \$   Country Inn   \$ - \$ - \$ - \$   Country Inn   \$ - \$ - \$ - \$   Country Inn   \$   Country Inn   \$ - \$   Country Inn   \$   Country Inn   \$   Coun | \$0.00                    |                        |     |                      |     |                                    |      |          | \$ | ::        | \$  | 33 <del>=</del> 3.  | \$ |            |    |                        | Baymont             |                   |             |
| Comfort Inn   \$ - \$ - \$ - \$ - \$   Country Inn   \$ - \$ - \$ - \$   Country Inn   \$ - \$ - \$ - \$   Country Inn   \$ - \$ - \$ - \$   Country Inn   \$ - \$ - \$ - \$   Country Inn   \$ - \$ - \$ - \$   Country Inn   \$ - \$ - \$ - \$   Country Inn   \$ - \$ - \$ - \$   Country Inn   \$ - \$ - \$ - \$   Country Inn   \$ - \$ - \$ - \$   Country Inn   \$ - \$ - \$ - \$   Country Inn   \$ - \$ - \$ - \$   Country Inn   \$ - \$ - \$ - \$   Country Inn   \$ - \$ - \$ - \$   Country Inn   \$ - \$ - \$ - \$   Country Inn   \$ - \$ - \$ - \$   Country Inn   \$ - \$ - \$ - \$   Country Inn   \$ - \$ - \$ - \$   Country Inn   \$ - \$ - \$ - \$   Country Inn   \$ - \$ - \$ - \$   Country Inn   \$ - \$ - \$ - \$   Country Inn   \$ - \$ - \$ - \$   Country Inn   \$ - \$ - \$ - \$   Country Inn   \$ - \$ - \$ - \$   Country Inn   \$ - \$ - \$ - \$   Country Inn   \$ - \$ - \$ - \$   Country Inn   \$ - \$ - \$ - \$   Country Inn   \$ - \$ - \$ - \$   Country Inn   \$ - \$ - \$ - \$   Country Inn   \$ - \$ - \$ - \$   Country Inn   \$ - \$ - \$ - \$   Country Inn   \$ - \$ - \$ - \$   Country Inn   \$ - \$ - \$ - \$   Country Inn   \$   Country Inn   \$ - \$   Country Inn   \$ - \$   Country Inn   \$   Country Inn   \$ - \$   Country Inn   \$   Co                         | \$0.00                    |                        |     |                      |     |                                    |      |          | \$ |           | \$  |                     | \$ |            |    |                        | Super 8 (College)   |                   |             |
| Courtyard       19       \$ 115.00       \$ 16.10       \$ 131.10       \$ 2,490.90         Days Inn       \$ -       \$ -       \$ -       \$ -         Econolodge       \$ -       \$ -       \$ -       \$ -         Hampton       1       \$ 109.00       \$ 15.26       \$ 124.26       \$ 124.26         Hilton Garden Inn       \$ -       \$ -       \$ -       \$ -         Holiday Inn Express       0       \$ 121.50       \$ 17.01       \$ 138.51       \$ -         Howard Johnson       \$ -       \$ -       \$ -       \$ -         LaQuinta Inn       14       \$ 89.00       \$ 12.46       \$ 101.46       \$ 1,420.44         Quality Inn       \$ -       \$ -       \$ -       \$ -         Red Roof Inn       2       \$ 74.99       \$ 10.50       \$ 85.49       \$ 170.98         Super 8 (Market)       \$ -       \$ -       \$ -       \$ -                                                                                                                                                                                                                                                                                                                                                                                                                                                                                                                                                                                                                                                                                                                                                                                                                                                                                                                                                                                                                                                                                                                                                                                                                                                                                                                                                                                                                                                                                                       | \$0.00                    |                        |     |                      |     |                                    |      | 2        | \$ | 22        | \$  | 250                 | \$ |            |    |                        |                     |                   |             |
| Days Inn                                                                                                                                                                                                                                                                                                                                                                                                                                                                                                                                                                                                                                                                                                                                                                                                                                                                                                                                                                                                                                                                                                                                                                                                                                                                                                                                                                                                                                                                                                                                                                                                                                                                                                                                                                                                                                                                                                                                                                                                                                                                                                                                                                                                                                                                                                                                                                         | \$0.00                    |                        |     |                      |     |                                    |      | 19       | \$ |           | \$  |                     | \$ |            |    |                        | Country Inn         |                   |             |
| Econolodge       \$ - \$ - \$ - \$ - \$         Hampton       1       \$ 109.00       \$ 15.26       \$ 124.26       \$ 124.26         Hilton Garden Inn       \$ - \$ - \$ - \$ - \$       -       -         Holiday Inn Express       0       \$ 121.50       \$ 17.01       \$ 138.51       \$ -         Howard Johnson       \$ - \$ - \$ - \$ - \$ - \$       -         LaQuinta Inn       14       \$ 89.00       \$ 12.46       \$ 101.46       \$ 1,420.44         Quality Inn       \$ - \$ - \$ - \$ - \$ - \$ - \$ - \$       -         Red Roof Inn       2       \$ 74.99       \$ 10.50       \$ 85.49       \$ 170.98         Super 8 (Market)       \$ - \$ - \$ - \$ - \$ - \$ - \$ - \$ - \$       -                                                                                                                                                                                                                                                                                                                                                                                                                                                                                                                                                                                                                                                                                                                                                                                                                                                                                                                                                                                                                                                                                                                                                                                                                                                                                                                                                                                                                                                                                                                                                                                                                                                           | \$95.00                   |                        |     |                      |     |                                    |      | 2,490.90 | \$ | 131.10    | \$  | 16.10               | \$ | 115.00     | \$ | 19                     | Courtyard           |                   |             |
| Hampton 1 \$ 109,00 \$ 15.26 \$ 124.26 \$ 124.26 \$ 124.26 \$ 124.26 \$ 124.26 \$ 124.26 \$ 124.26 \$ 124.26 \$ 124.26 \$ 124.26 \$ 124.26 \$ 124.26 \$ 124.26 \$ 124.26 \$ 124.26 \$ 124.26 \$ 124.26 \$ 124.26 \$ 124.26 \$ 124.26 \$ 124.26 \$ 124.26 \$ 124.26 \$ 124.26 \$ 124.26 \$ 124.26 \$ 124.26 \$ 124.26 \$ 124.26 \$ 124.26 \$ 124.26 \$ 124.26 \$ 124.26 \$ 124.26 \$ 124.26 \$ 124.26 \$ 124.26 \$ 124.26 \$ 124.26 \$ 124.26 \$ 124.26 \$ 124.26 \$ 124.26 \$ 124.26 \$ 124.26 \$ 124.26 \$ 124.26 \$ 124.26 \$ 124.26 \$ 124.26 \$ 124.26 \$ 124.26 \$ 124.26 \$ 124.26 \$ 124.26 \$ 124.26 \$ 124.26 \$ 124.26 \$ 124.26 \$ 124.26 \$ 124.26 \$ 124.26 \$ 124.26 \$ 124.26 \$ 124.26 \$ 124.26 \$ 124.26 \$ 124.26 \$ 124.26 \$ 124.26 \$ 124.26 \$ 124.26 \$ 124.26 \$ 124.26 \$ 124.26 \$ 124.26 \$ 124.26 \$ 124.26 \$ 124.26 \$ 124.26 \$ 124.26 \$ 124.26 \$ 124.26 \$ 124.26 \$ 124.26 \$ 124.26 \$ 124.26 \$ 124.26 \$ 124.26 \$ 124.26 \$ 124.26 \$ 124.26 \$ 124.26 \$ 124.26 \$ 124.26 \$ 124.26 \$ 124.26 \$ 124.26 \$ 124.26 \$ 124.26 \$ 124.26 \$ 124.26 \$ 124.26 \$ 124.26 \$ 124.26 \$ 124.26 \$ 124.26 \$ 124.26 \$ 124.26 \$ 124.26 \$ 124.26 \$ 124.26 \$ 124.26 \$ 124.26 \$ 124.26 \$ 124.26 \$ 124.26 \$ 124.26 \$ 124.26 \$ 124.26 \$ 124.26 \$ 124.26 \$ 124.26 \$ 124.26 \$ 124.26 \$ 124.26 \$ 124.26 \$ 124.26 \$ 124.26 \$ 124.26 \$ 124.26 \$ 124.26 \$ 124.26 \$ 124.26 \$ 124.26 \$ 124.26 \$ 124.26 \$ 124.26 \$ 124.26 \$ 124.26 \$ 124.26 \$ 124.26 \$ 124.26 \$ 124.26 \$ 124.26 \$ 124.26 \$ 124.26 \$ 124.26 \$ 124.26 \$ 124.26 \$ 124.26 \$ 124.26 \$ 124.26 \$ 124.26 \$ 124.26 \$ 124.26 \$ 124.26 \$ 124.26 \$ 124.26 \$ 124.26 \$ 124.26 \$ 124.26 \$ 124.26 \$ 124.26 \$ 124.26 \$ 124.26 \$ 124.26 \$ 124.26 \$ 124.26 \$ 124.26 \$ 124.26 \$ 124.26 \$ 124.26 \$ 124.26 \$ 124.26 \$ 124.26 \$ 124.26 \$ 124.26 \$ 124.26 \$ 124.26 \$ 124.26 \$ 124.26 \$ 124.26 \$ 124.26 \$ 124.26 \$ 124.26 \$ 124.26 \$ 124.26 \$ 124.26 \$ 124.26 \$ 124.26 \$ 124.26 \$ 124.26 \$ 124.26 \$ 124.26 \$ 124.26 \$ 124.26 \$ 124.26 \$ 124.26 \$ 124.26 \$ 124.26 \$ 124.26 \$ 124.26 \$ 124.26 \$ 124.26 \$ 124.26 \$ 124.26 \$ 124.26 \$ 124.26 \$ 124.26 \$ 124.26 \$ 124.26 \$ 124.26 \$ 124.26 \$ 124.26 \$ 124.26 \$ 124.26 \$ 124.26 \$ 124.26 \$ 124.26 \$ 124.26 \$ 124.26 \$ 124.26 \$ 124.26 \$ 1                | \$0.00                    |                        |     |                      |     |                                    |      |          | \$ | 12        | \$  | S. T. S.            | \$ |            |    |                        | Days Inn            |                   |             |
| Hilton Garden Inn Holiday Inn Express O \$ 121.50 \$ 17.01 \$ 138.51 \$ - Howard Johnson \$ - \$ - \$ - LaQuinta Inn 14 \$ 89.00 \$ 12.46 \$ 101.46 \$ 1,420.44 Quality Inn \$ - \$ - \$ - Red Roof Inn 2 \$ 74.99 \$ 10.50 \$ 85.49 \$ 170.98 Super 8 (Market) \$ - \$ - \$ -                                                                                                                                                                                                                                                                                                                                                                                                                                                                                                                                                                                                                                                                                                                                                                                                                                                                                                                                                                                                                                                                                                                                                                                                                                                                                                                                                                                                                                                                                                                                                                                                                                                                                                                                                                                                                                                                                                                                                                                                                                                                                                   | \$0.00                    |                        |     |                      |     |                                    |      | 월        | \$ | 湿         | \$  | 7527                | \$ |            |    |                        | Econolodge          |                   |             |
| Holiday Inn Express 0 \$ 121.50 \$ 17.01 \$ 138.51 \$ -<br>Howard Johnson \$ - \$ - \$ -<br>LaQuinta Inn 14 \$ 89.00 \$ 12.46 \$ 101.46 \$ 1,420.44<br>Quality Inn \$ - \$ - \$ -<br>Red Roof Inn 2 \$ 74.99 \$ 10.50 \$ 85.49 \$ 170.98<br>Super 8 (Market) \$ - \$ - \$ -                                                                                                                                                                                                                                                                                                                                                                                                                                                                                                                                                                                                                                                                                                                                                                                                                                                                                                                                                                                                                                                                                                                                                                                                                                                                                                                                                                                                                                                                                                                                                                                                                                                                                                                                                                                                                                                                                                                                                                                                                                                                                                      | \$5.00                    |                        |     |                      |     |                                    |      | 124.26   | \$ | 124.26    | \$  | 15.26               | \$ | 109.00     | \$ | 1                      | Hampton             |                   |             |
| Howard Johnson \$ - \$ - \$ - \$ - \$ - \$ - \$ - \$ - \$ - \$                                                                                                                                                                                                                                                                                                                                                                                                                                                                                                                                                                                                                                                                                                                                                                                                                                                                                                                                                                                                                                                                                                                                                                                                                                                                                                                                                                                                                                                                                                                                                                                                                                                                                                                                                                                                                                                                                                                                                                                                                                                                                                                                                                                                                                                                                                                   | \$0.00                    |                        |     |                      |     |                                    |      | 1500 CO  | \$ |           | \$  | -                   | \$ |            |    |                        | Hilton Garden Inn   |                   |             |
| LaQuinta Inn 14 \$ 89.00 \$ 12.46 \$ 101.46 \$ 1,420.44  Quality Inn \$ - \$ - \$ -  Red Roof Inn 2 \$ 74.99 \$ 10.50 \$ 85.49 \$ 170.98  Super 8 (Market) \$ - \$ - \$ -                                                                                                                                                                                                                                                                                                                                                                                                                                                                                                                                                                                                                                                                                                                                                                                                                                                                                                                                                                                                                                                                                                                                                                                                                                                                                                                                                                                                                                                                                                                                                                                                                                                                                                                                                                                                                                                                                                                                                                                                                                                                                                                                                                                                        | \$0.00                    |                        |     |                      |     |                                    |      |          | \$ | 138.51    | \$  | 17.01               | \$ | 121.50     | \$ | 0                      | Holiday Inn Express |                   |             |
| Quality Inn     \$ -     \$ -     \$ -       Red Roof Inn     2     \$ 74.99     \$ 10.50     \$ 85.49     \$ 170.98       Super 8 (Market)     \$ -     \$ -     \$ -     \$ -                                                                                                                                                                                                                                                                                                                                                                                                                                                                                                                                                                                                                                                                                                                                                                                                                                                                                                                                                                                                                                                                                                                                                                                                                                                                                                                                                                                                                                                                                                                                                                                                                                                                                                                                                                                                                                                                                                                                                                                                                                                                                                                                                                                                  | \$0.00                    |                        |     |                      |     |                                    |      | 22       | \$ | 22        | \$  | 25                  | \$ |            |    |                        | Howard Johnson      |                   |             |
| Red Roof Inn   2   \$ 74.99   \$ 10.50   \$ 85.49   \$ 170.98                                                                                                                                                                                                                                                                                                                                                                                                                                                                                                                                                                                                                                                                                                                                                                                                                                                                                                                                                                                                                                                                                                                                                                                                                                                                                                                                                                                                                                                                                                                                                                                                                                                                                                                                                                                                                                                                                                                                                                                                                                                                                                                                                                                                                                                                                                                    | \$70.00                   |                        |     |                      |     |                                    |      | 1,420.44 | \$ | 101.46    | \$  | 12.46               | \$ | 89.00      | \$ | 14                     | LaQuinta Inn        |                   |             |
| Super 8 (Market) \$ - \$ - \$ -                                                                                                                                                                                                                                                                                                                                                                                                                                                                                                                                                                                                                                                                                                                                                                                                                                                                                                                                                                                                                                                                                                                                                                                                                                                                                                                                                                                                                                                                                                                                                                                                                                                                                                                                                                                                                                                                                                                                                                                                                                                                                                                                                                                                                                                                                                                                                  | \$0.00                    |                        |     |                      |     |                                    |      | 37       | \$ | 70 USSSEN | \$  | -                   | \$ |            |    |                        | Quality Inn         |                   |             |
|                                                                                                                                                                                                                                                                                                                                                                                                                                                                                                                                                                                                                                                                                                                                                                                                                                                                                                                                                                                                                                                                                                                                                                                                                                                                                                                                                                                                                                                                                                                                                                                                                                                                                                                                                                                                                                                                                                                                                                                                                                                                                                                                                                                                                                                                                                                                                                                  | \$10.00                   |                        |     |                      |     |                                    |      | 170.98   | \$ | 85.49     | \$  | 10.50               | \$ | 74.99      | \$ | 2                      | Red Roof Inn        |                   |             |
| Testale 200 59 * 121 000 00 * 2 550 00 \$ 127 756 58                                                                                                                                                                                                                                                                                                                                                                                                                                                                                                                                                                                                                                                                                                                                                                                                                                                                                                                                                                                                                                                                                                                                                                                                                                                                                                                                                                                                                                                                                                                                                                                                                                                                                                                                                                                                                                                                                                                                                                                                                                                                                                                                                                                                                                                                                                                             |                           |                        |     |                      |     |                                    |      | 22       | \$ | 22        | \$  | 720                 | \$ | 727        | \$ |                        | Super 8 (Market)    |                   |             |
| 7,200.50 ¥ 12,000.00 ¥ 2,550.00 ¥ 1157,7 50.50                                                                                                                                                                                                                                                                                                                                                                                                                                                                                                                                                                                                                                                                                                                                                                                                                                                                                                                                                                                                                                                                                                                                                                                                                                                                                                                                                                                                                                                                                                                                                                                                                                                                                                                                                                                                                                                                                                                                                                                                                                                                                                                                                                                                                                                                                                                                   | \$180.00                  | 127,756.58             | \$  | 2,550.00             | *   | 121,000.00                         | *    | 4,206.58 | *  |           |     |                     |    |            |    | 36                     |                     |                   | Totals      |