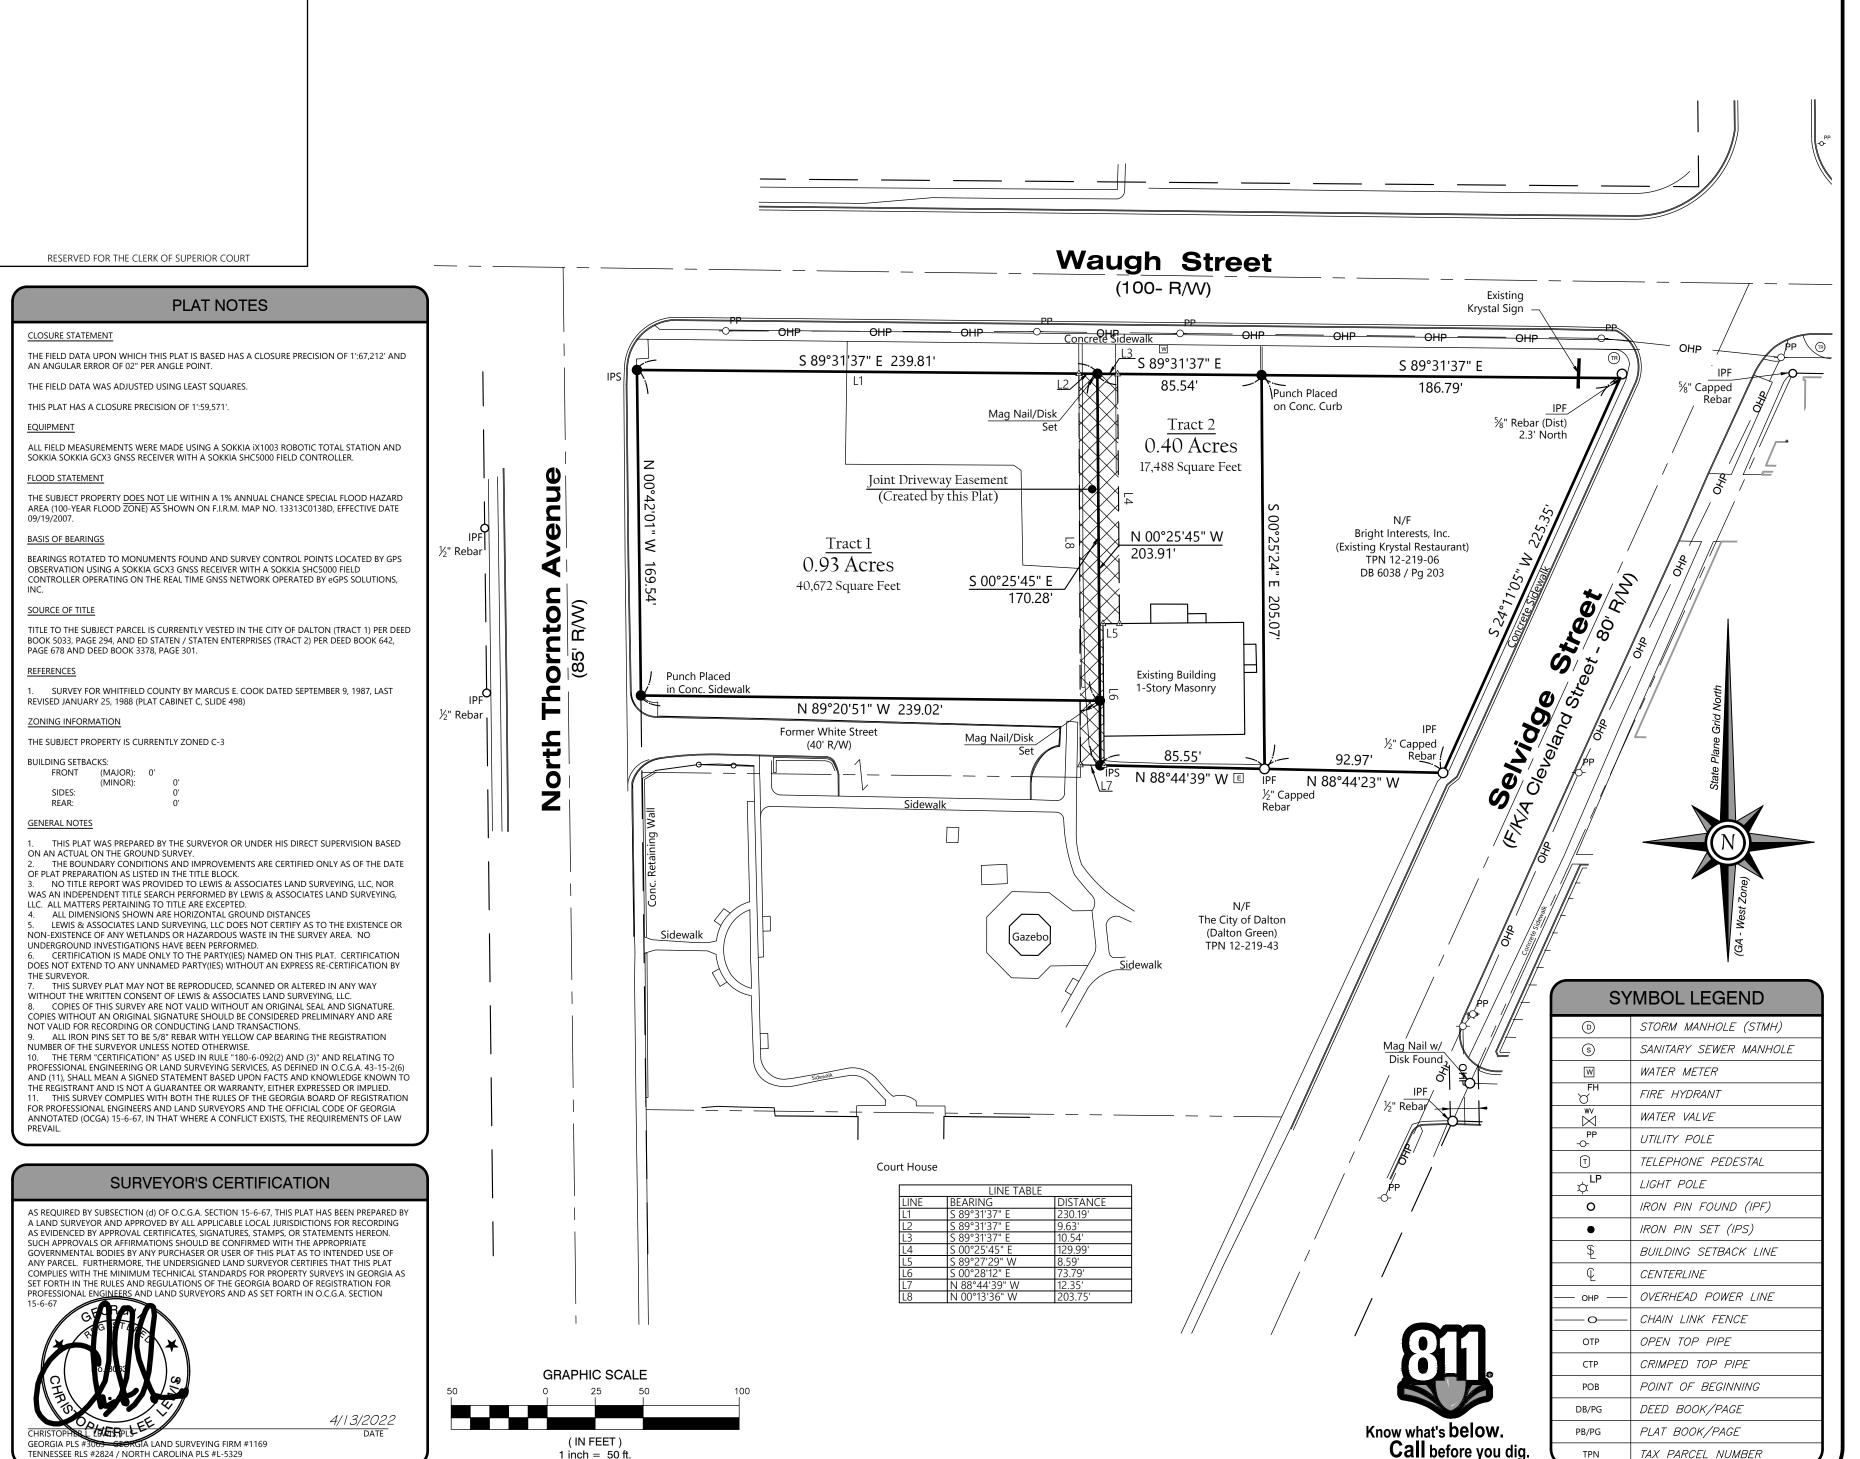

1 inch = 50 ft.

NOL: 

LINE

SURVE

BEING TAX PARCEL NOS. 12-219-05 & 12-219-42 LOCATED IN LAND LOT 219, 12th DISTRICT, 3rd SECTION CITY OF DALTON, WHITFIELD COUNTY, GEORGIA BOUNDARY (C) 2022, LEWIS & ASSOCIATES SURVEYING, LLC

GEORGIA PLS #3063 TENNESSEE RLS #2824 NORTH CAROLINA PLS #L-5329 GEORGIA LSF #1169 NORTH CAROLINA LSF #P-2042 GSWCC LEVEL 2 #3115

| _              |                            |           |
|----------------|----------------------------|-----------|
| SURVEY DATE    | 2/7,2/18,2/19,3/4,3/6/2020 |           |
| SURVEY CREW    | CLL, KLB, WAG              |           |
| COMPUTED BY    | CLL                        |           |
| DATE DRAWN     | 3/18/2020                  |           |
| DRAWN BY       | CLL                        |           |
| CHECKED BY     | CLL                        |           |
| REVISIONS      | REVISION DATE              |           |
| LINE AGREEMENT |                            | 4/13/2022 |
|                |                            |           |
|                |                            |           |
|                |                            |           |
|                |                            | l         |

| DRAWING FILE: 20-024 City of Dalton-Staten.dwg |        |           |
|------------------------------------------------|--------|-----------|
|                                                |        | SHEET NO. |
| DWG SCALE                                      | 1"=50' | 4.74      |
|                                                |        | 1/1       |
| PROJ. NO.                                      | 20-024 |           |