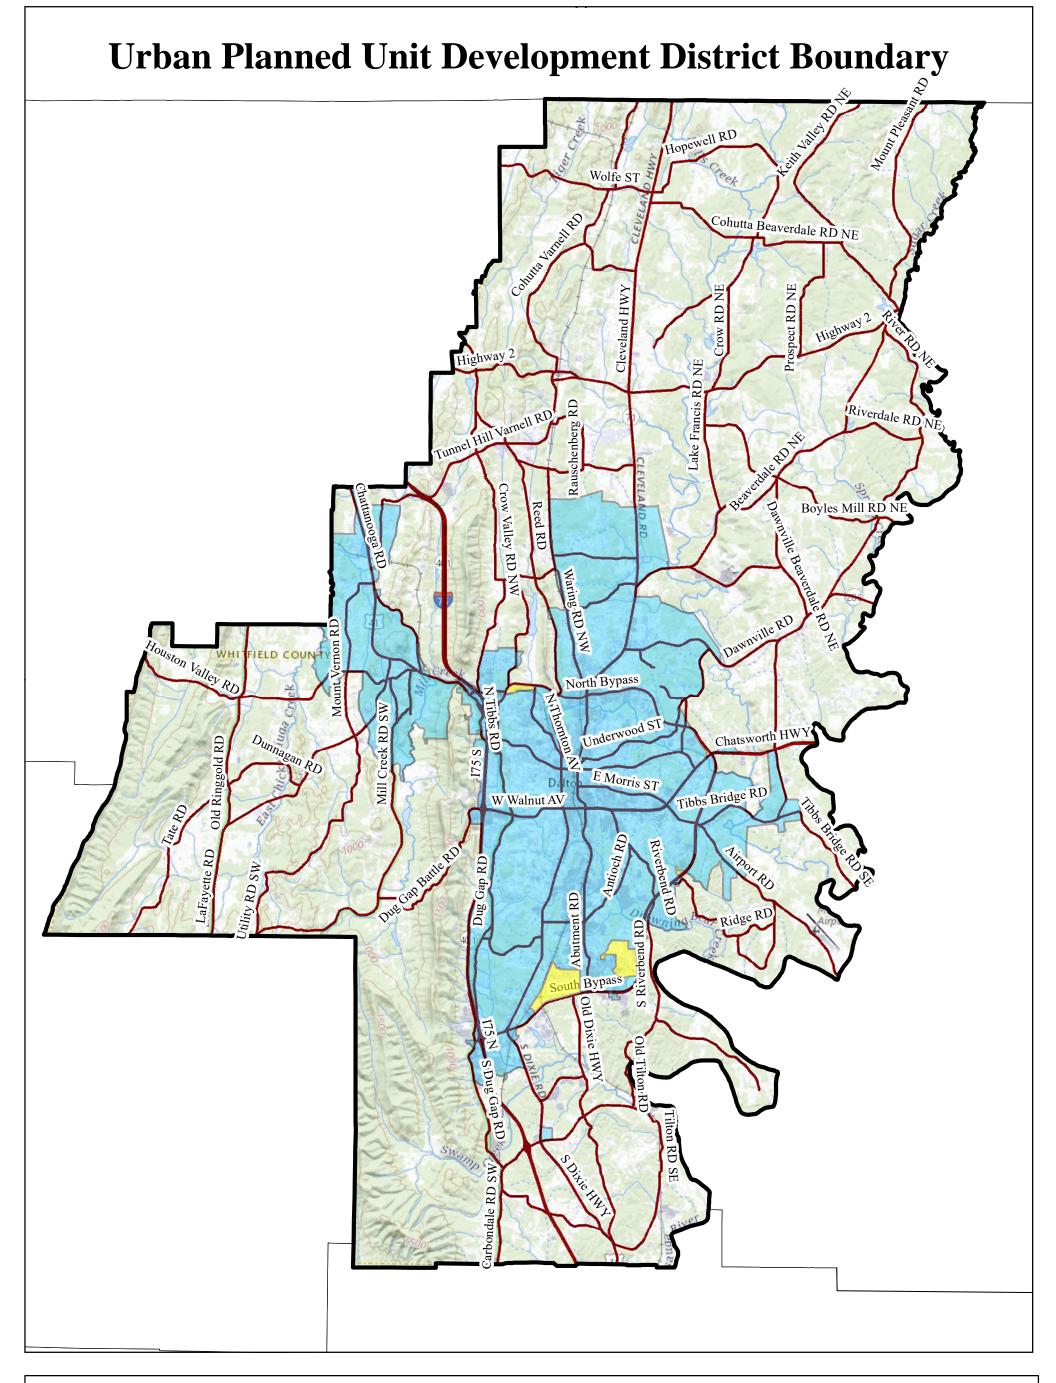

# **ATTACHMENT #3: U-PUD BOUNDARY MAP**

#### **Map Description**

The U-PUD boundary is defined by the most recent urbanized area designation from the United States Census Bureau (blue). Additionally, areas found between the bounds of SR 3/US 41 (Bypass) and I-75 have been included (yellow).

This map is made available for reference only and should not be substituted for a survey product. Whitfield County Board of Commissioners will not accept liability of any kind in conjunction with its use.

Source: United States Census Bureau Date: 2020 Decennial Census Data

Planning & Zoning