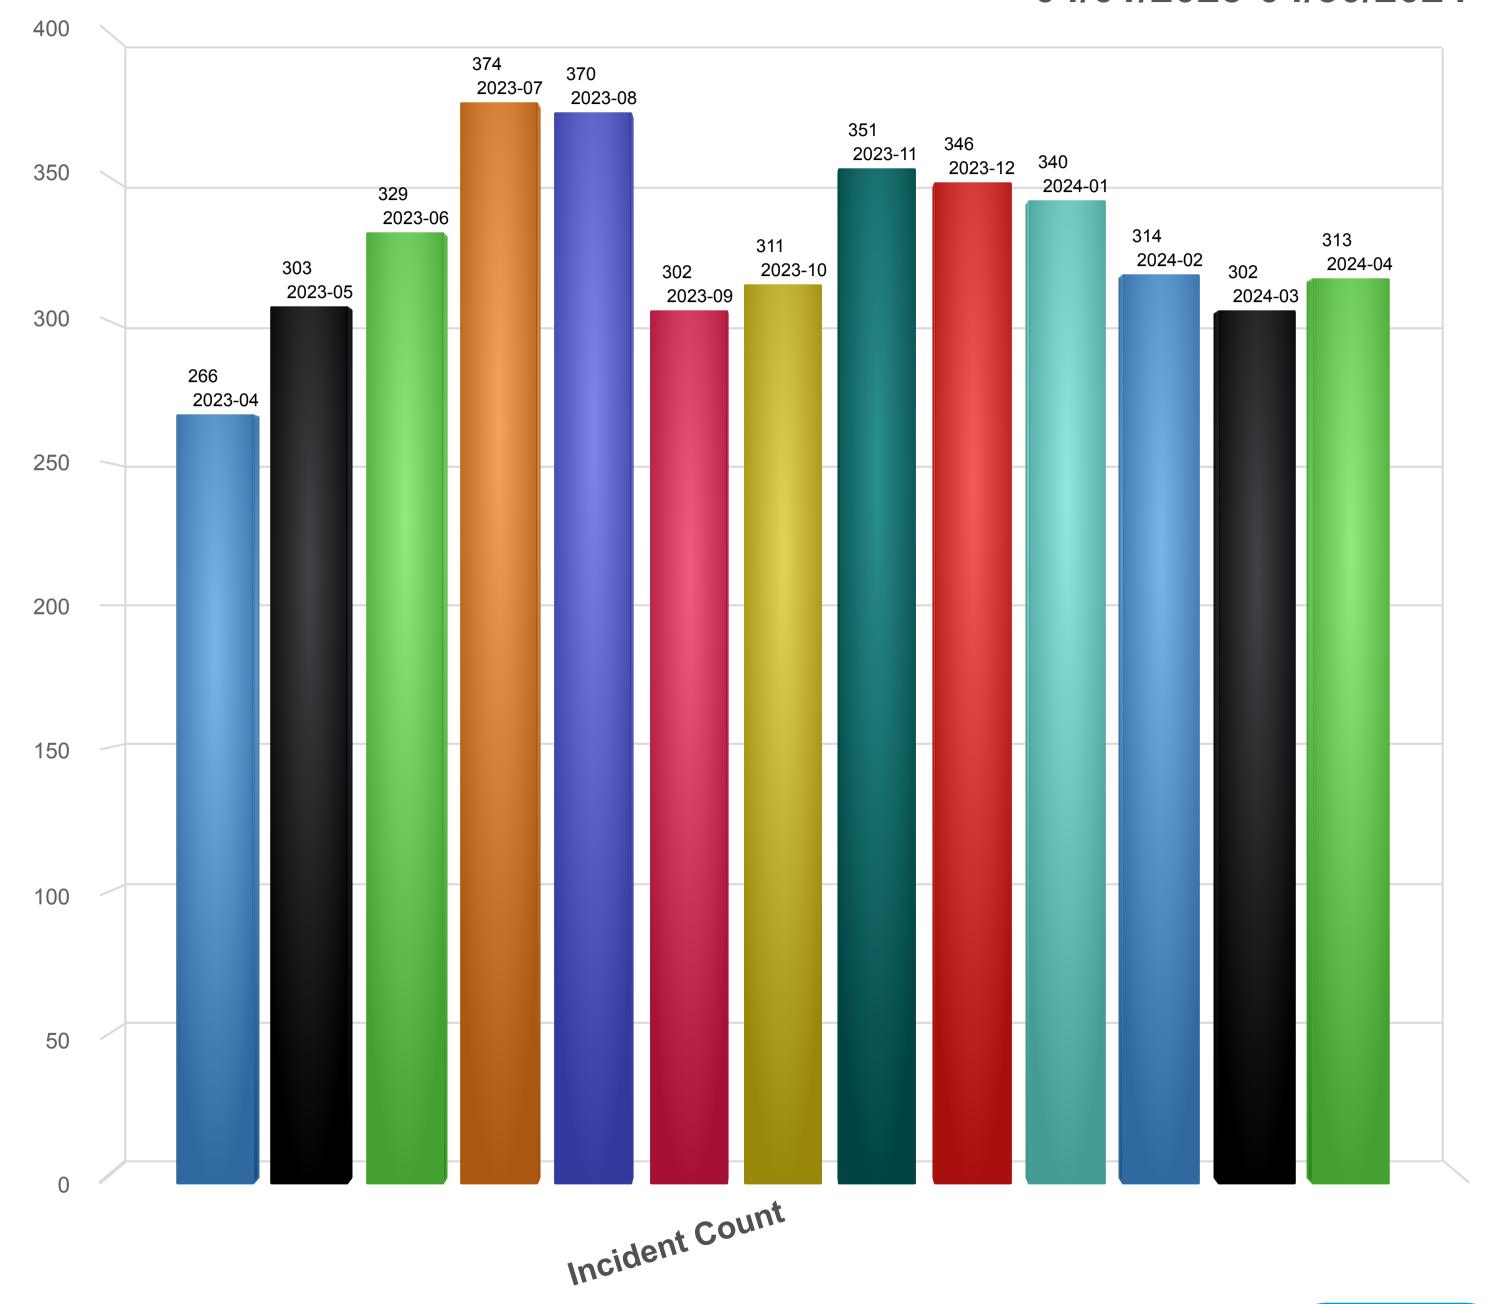

1         | 0         |
| 131 Passenger vehicle fire                        | 1         | 0         |
| 142 Brush or brush-and-grass mixture fire         | 1         | 0         |
| 323 Motor vehicle/pedestrian accident (MV Ped)    | 1         | 0         |
| 442 Overheated motor                              | 1         | 0         |
| 551 Assist police or other governmental agency    | 1         | 0         |
| 340 Search for lost person, other                 | 1         | 0         |
| 400 Hazardous condition, other                    | 1         | 0         |
| 411 Gasoline or other flammable liquid spill      | 1         | 0         |

|       | Incidents | Exposures |
|-------|-----------|-----------|
| Total | 313       | 0         |



## Incidents by Months 04/01/2023-04/30/2024



## Incidents by Stations 04/01/2024-04/30/2024



City of Dalton Fire Department Department Average Response Time (Alarm-> First Unit Arrival)

04/01/2024-04/30/2024



## Department Average Turnout Time (Alarm-> First En Route) 04/01/2024-04/30/2024



■ City of Dalton Fin Department Average Travel Time (First En Route -> First Unit Arrival)

04/01/2024-04/30/2024



## Average Response Time by Station 04/01/2024-04/30/2024





404 School Street, Dalton, GA 30720 Phone: 706-278-7363

#### **Staff Hours by Incident Type**

Report Period: 04/01/24 - 04/30/24 23:59:59

| Incident Type                                          | Hours  |
|--------------------------------------------------------|--------|
| 311 Medical assist, assist EMS crew                    | 175.16 |
| 322 Motor vehicle