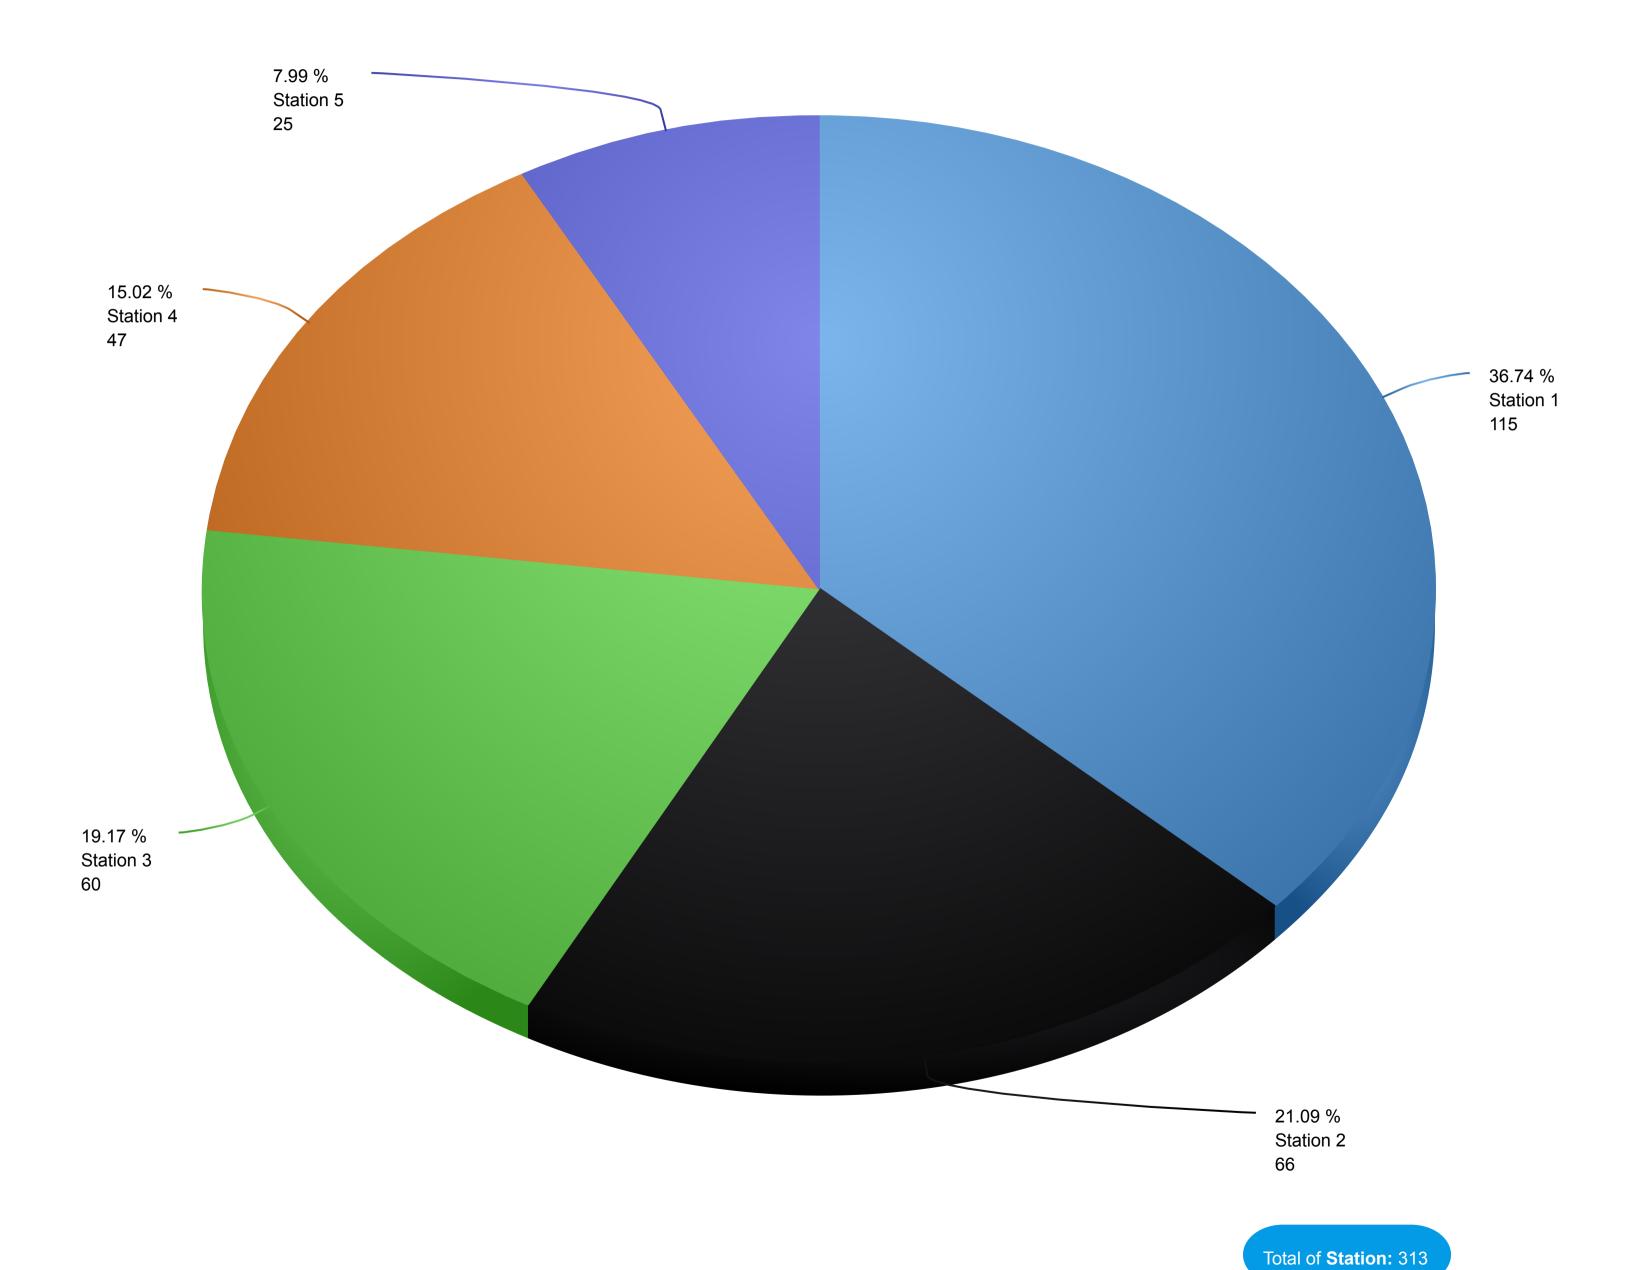

## Incidents by Stations 04/01/2024-04/30/2024

City of Dalton Fire Department Department Average Response Time (Alarm-> First Unit Arrival)

04/01/2024-04/30/2024