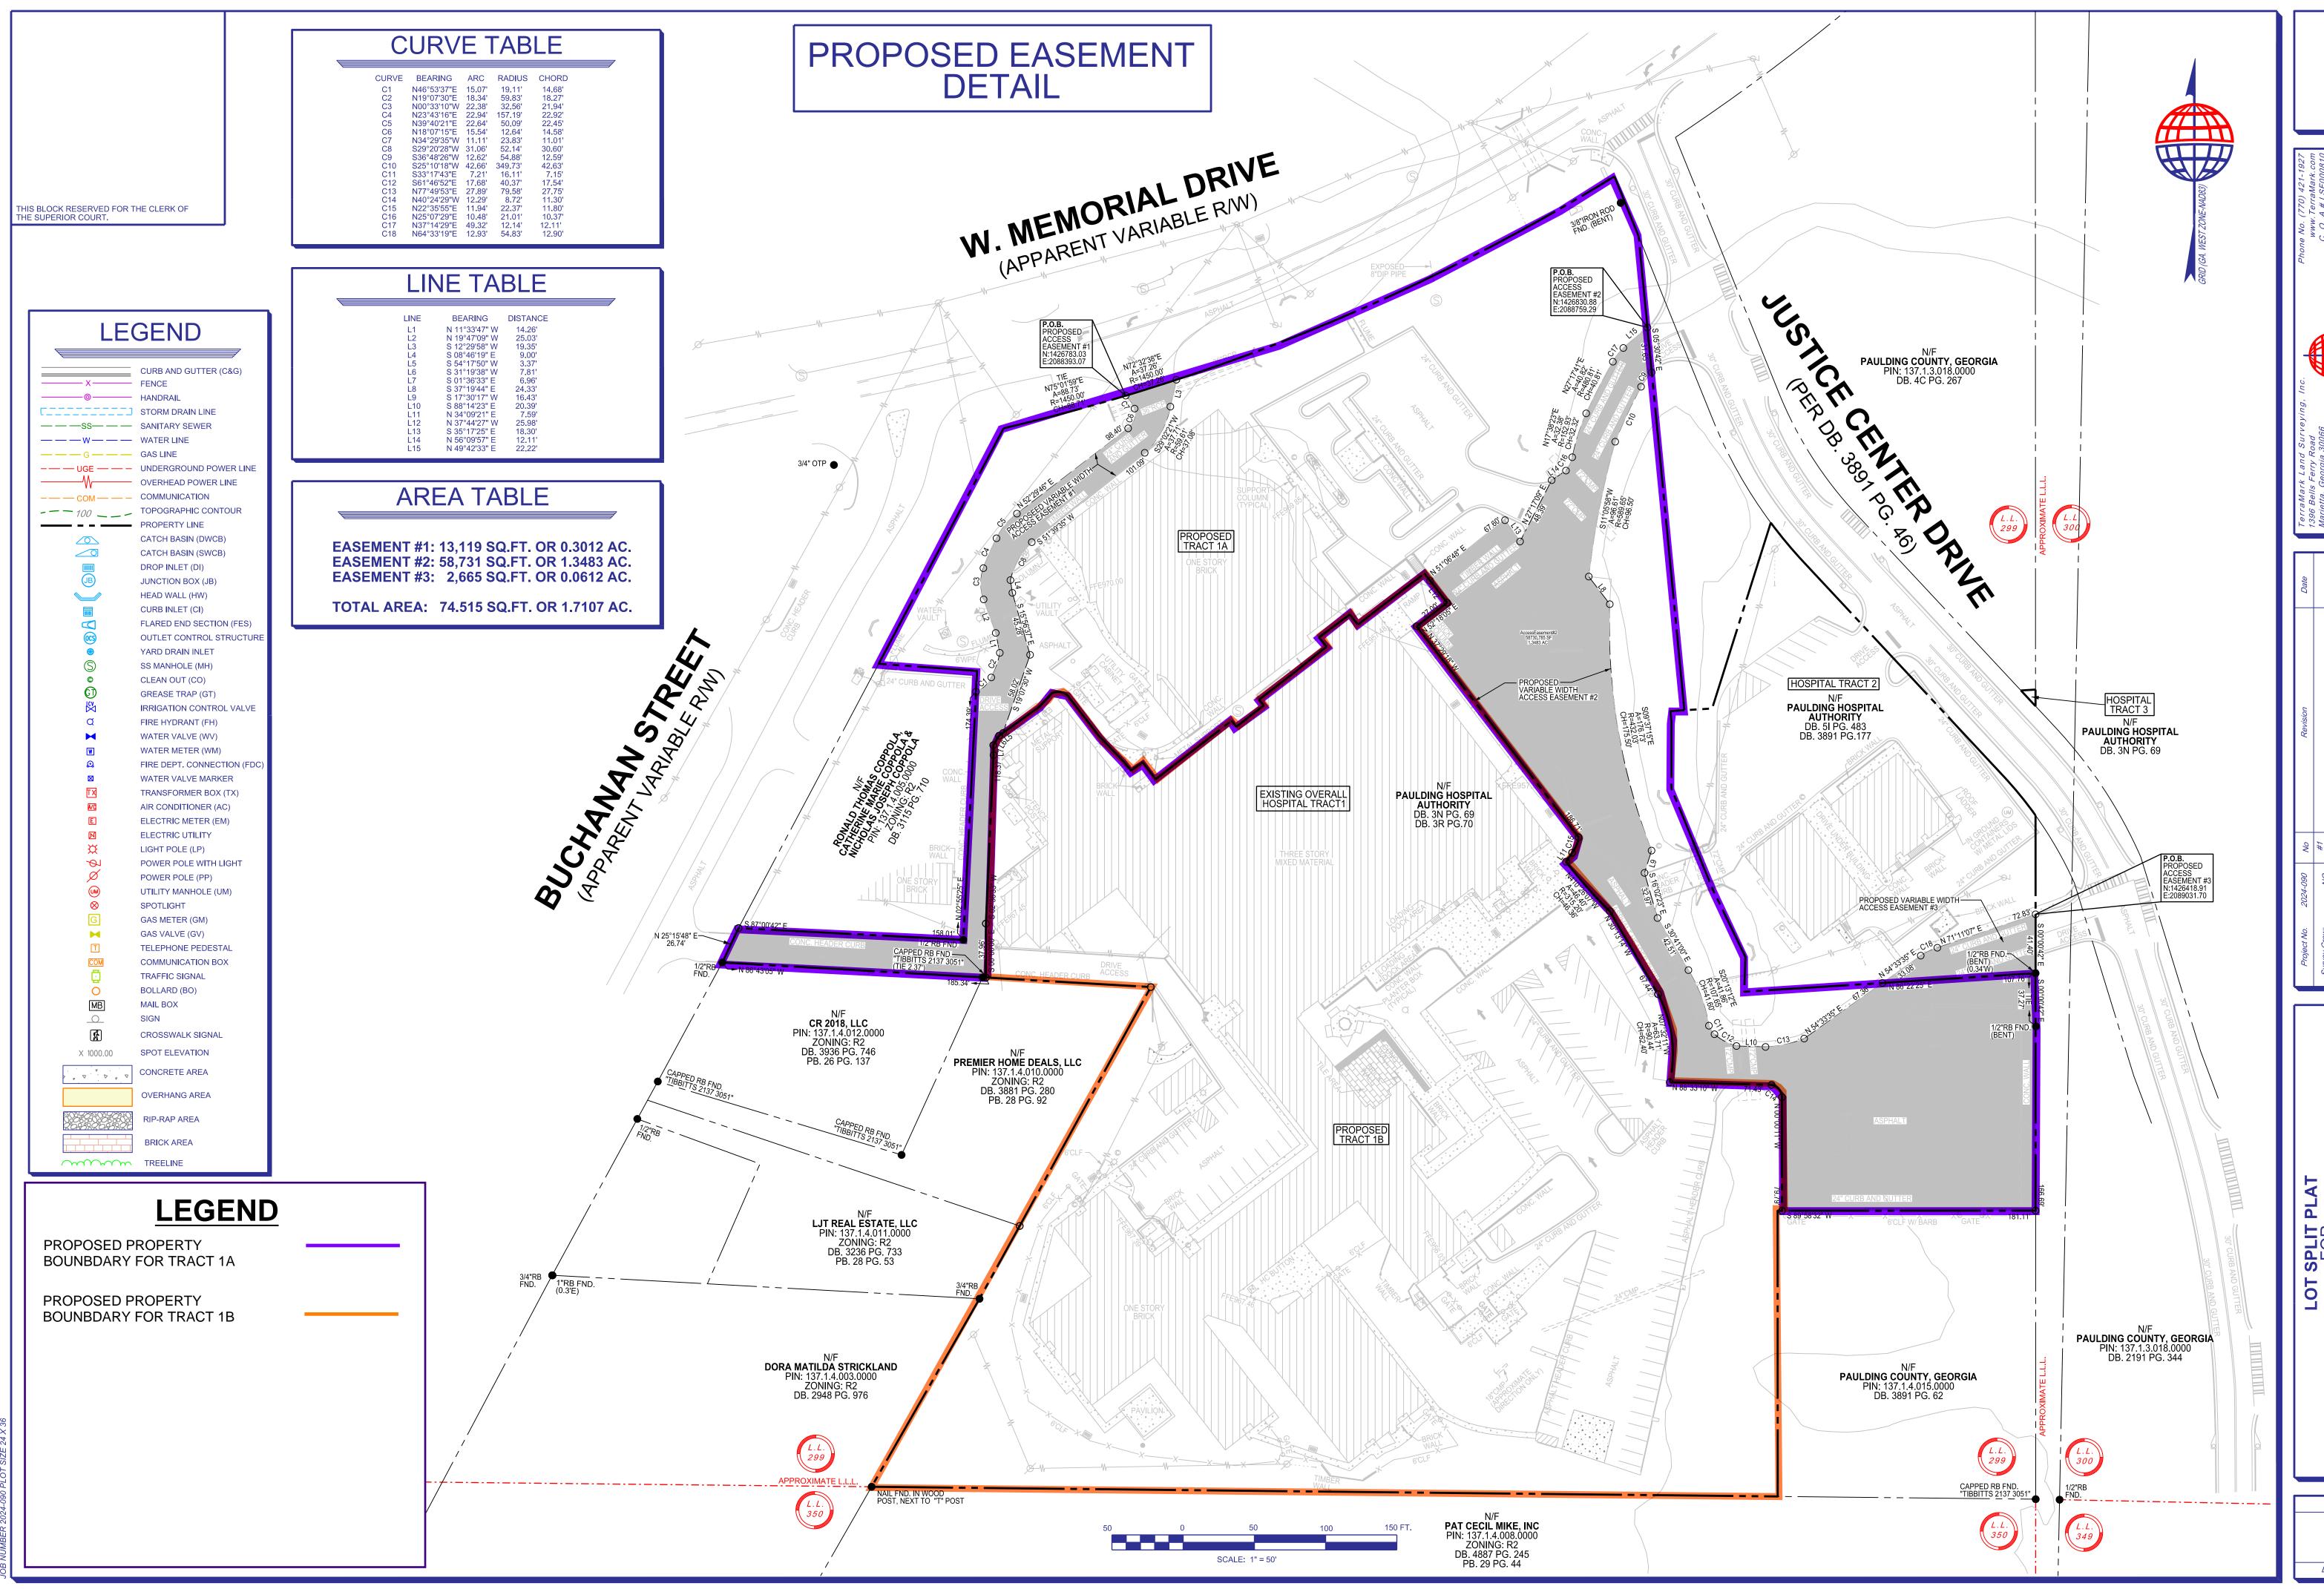

AR HOSPITAL - DALLAS CAMPUS)
LOCATED IN
1.299, 2ND DISTRICT, 3RD SECTION

SHEET NO.

3
3
DRAWING# TM 24-090

|   | Project No.    | Project No. 2024-090 | No    | Revision                                              | Date |  |
|---|----------------|----------------------|-------|-------------------------------------------------------|------|--|
|   | Sunay Craw:    | <i>0</i> /V          | #1    |                                                       |      |  |
|   | carrey oren.   | 00/                  | 7#    |                                                       |      |  |
|   | Orang By:      | NEC                  | #3    |                                                       |      |  |
|   | DIGWII DY.     |                      | #4    |                                                       |      |  |
|   | Approximal Riv | Jaa                  | 2#    |                                                       |      |  |
|   | Apployed by.   | 200                  | 9#    |                                                       |      |  |
|   | 7040.          | 1000/14/30           | 2#    |                                                       |      |  |
|   | раје.          | 00/14/2024           | 8#    |                                                       |      |  |
|   | Scala:         | 1"-50'               |       |                                                       |      |  |
|   | Coarc.         | 7 -00                | PATH: | PATH: S: SURVEYI 2024  2024-090  DGNI_B LOT SPLIT.DGN |      |  |
| _ |                |                      |       |                                                       |      |  |