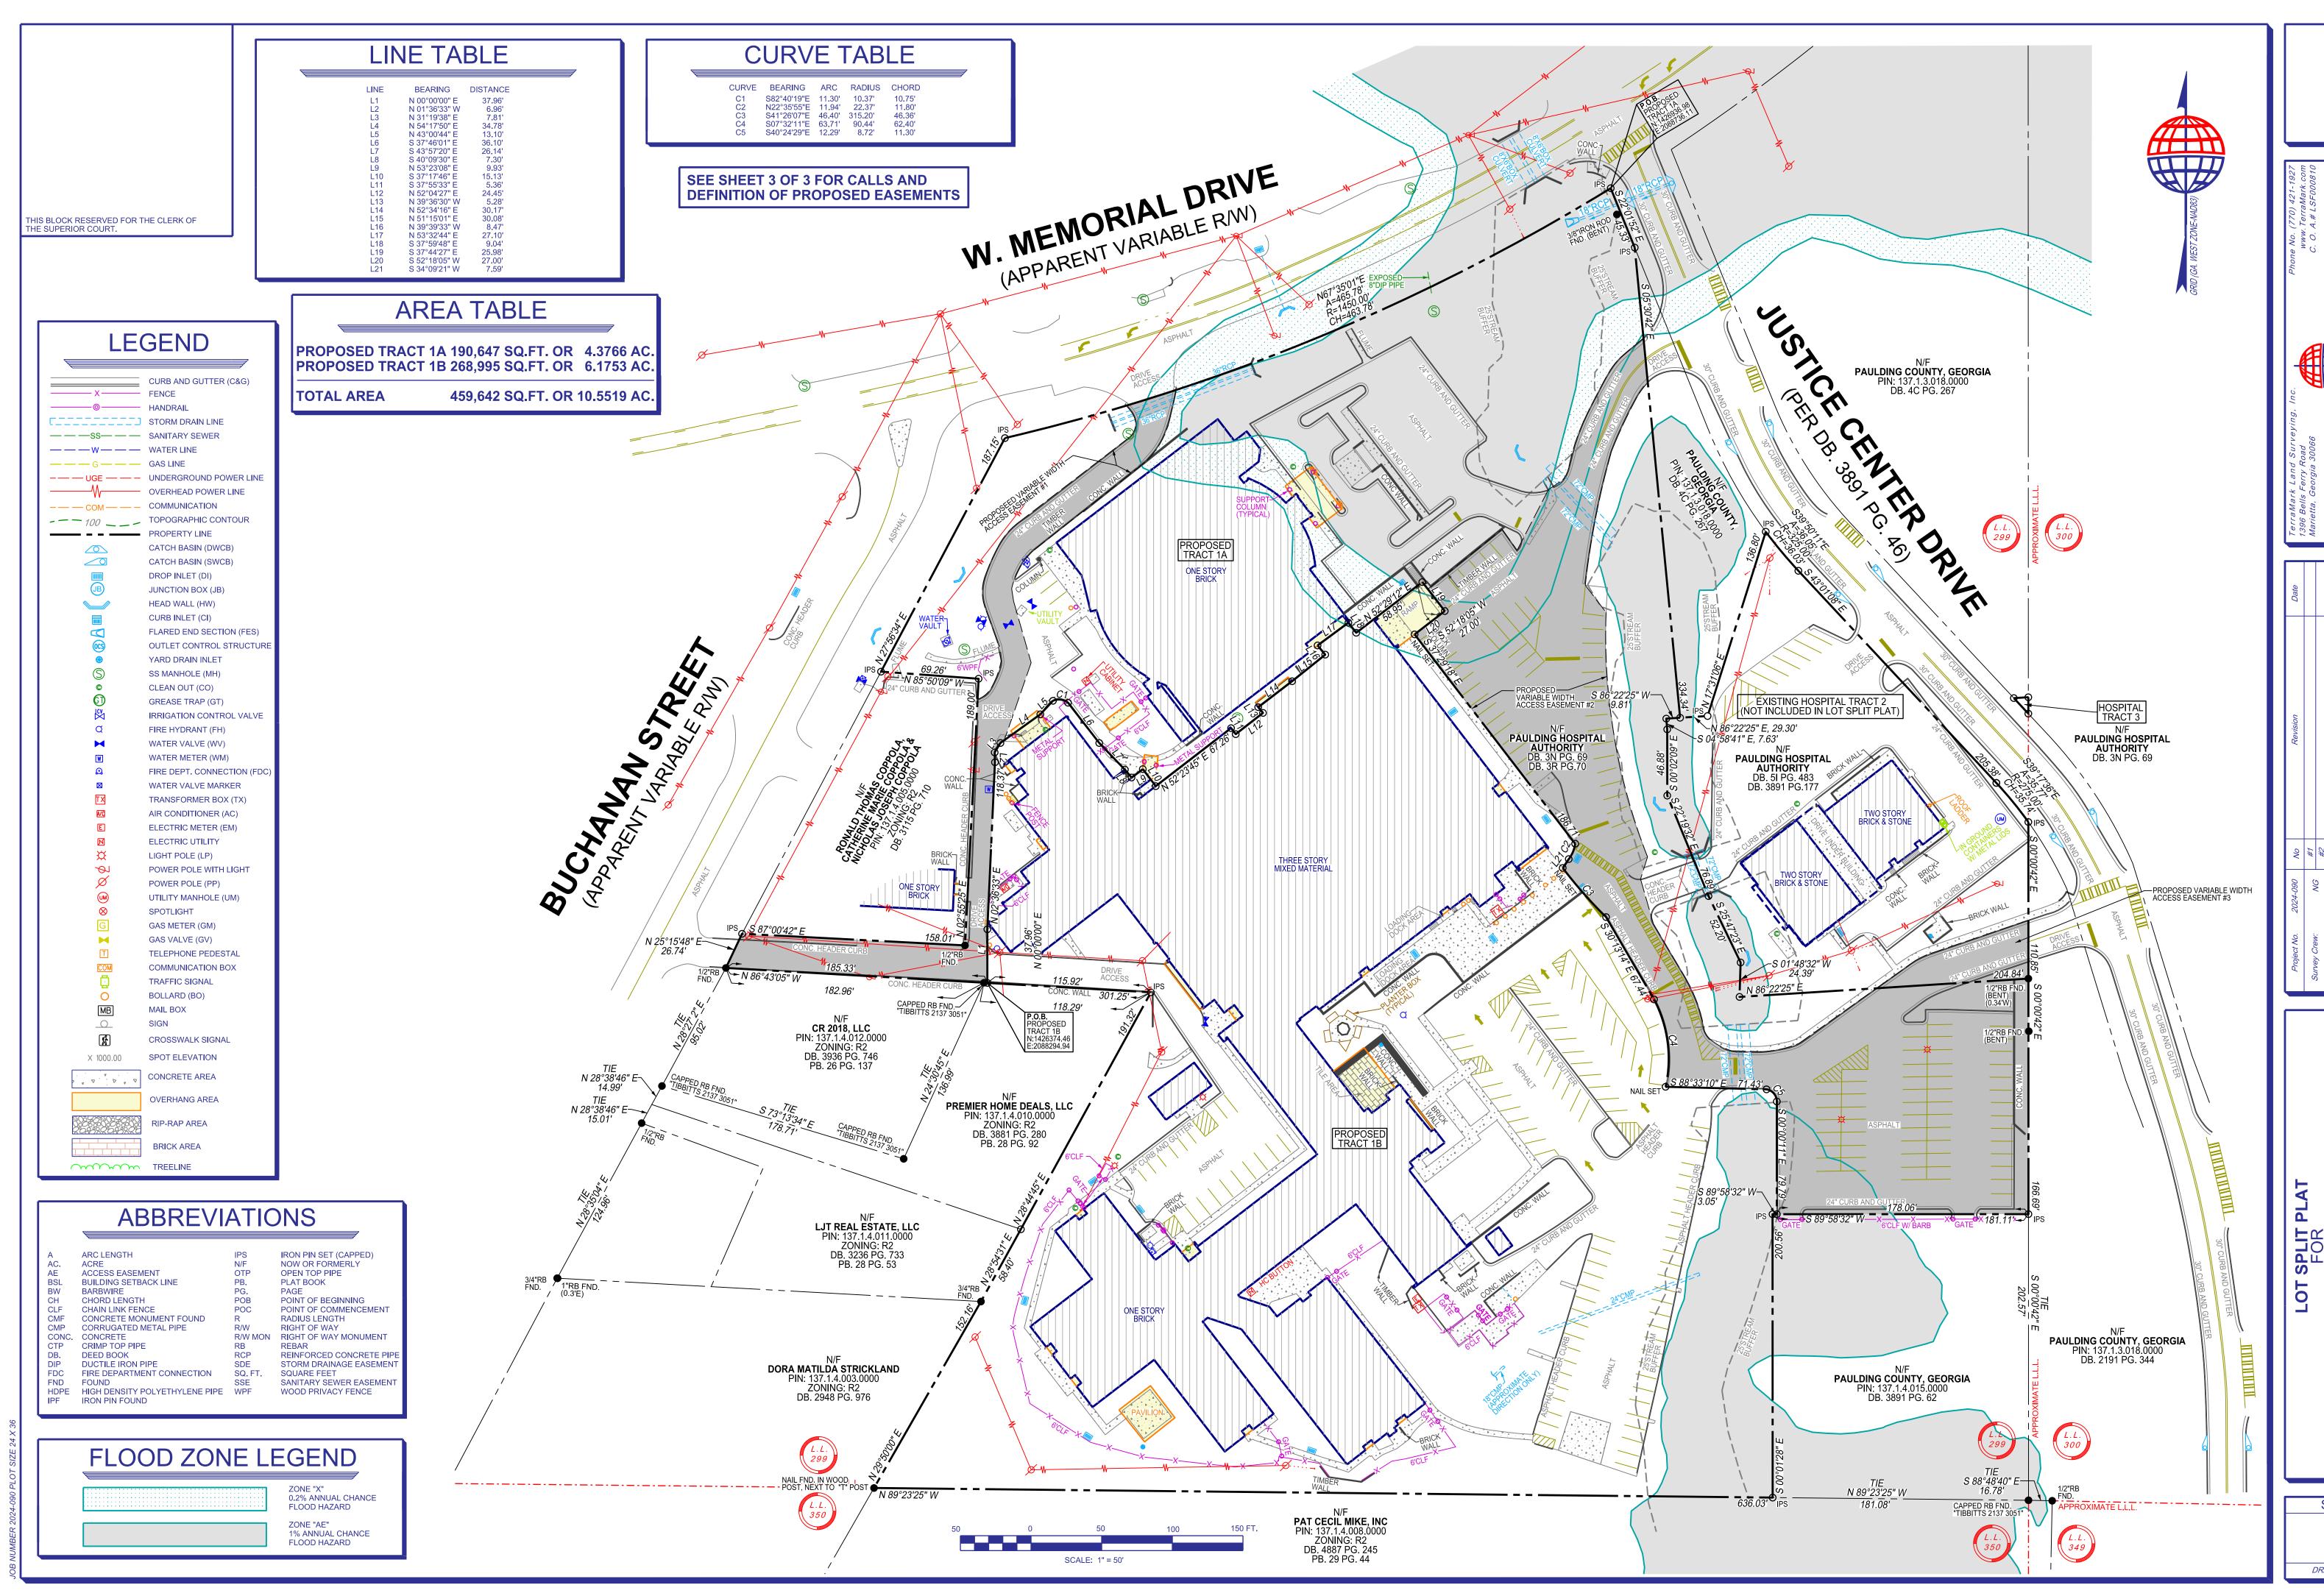

Revision

TerraMark Land Surveying, Inc.
1396 Bells Ferry Road
Marietta, Georgia 30066

WHEN

WATER A SURVEYING INC.

TEACH OF SPLIT SPLIT

LEY-HORN

ITAL - DALLAS CAMPUS)

CATED IN

DISTRICT, 3RD SECTION

FOR KIMLEY-HORN WELLSTAR HOSPITAL - DALLAS LOCATED IN

SHEET NO.

2
3

DRAWING# TM 24-090

| Date                 |              |                                     |    |       |           |        |                  |    |        |                                                       |
|----------------------|--------------|-------------------------------------|----|-------|-----------|--------|------------------|----|--------|-------------------------------------------------------|
| Revision             |              |                                     |    |       |           |        |                  |    |        | PATH: S: SURVEYI 2024I 2024-090I DGNI_B LOT SPLIT.DGN |
| No                   | 1#           | 7#                                  | £# | #4    | <i>5#</i> | 9#     | 2#               | 8# |        | PATH:                                                 |
| Project No. 2024-090 |              | NG<br>NEC                           |    |       | PBC       |        | Date: 06/14/2024 |    | 1"=50" |                                                       |
| Project No.          | Survey Crew. | Survey Crew: Drawn By: Approved By: |    | 0,000 | рав.      | Scalar | ocarc.           |    |        |                                                       |