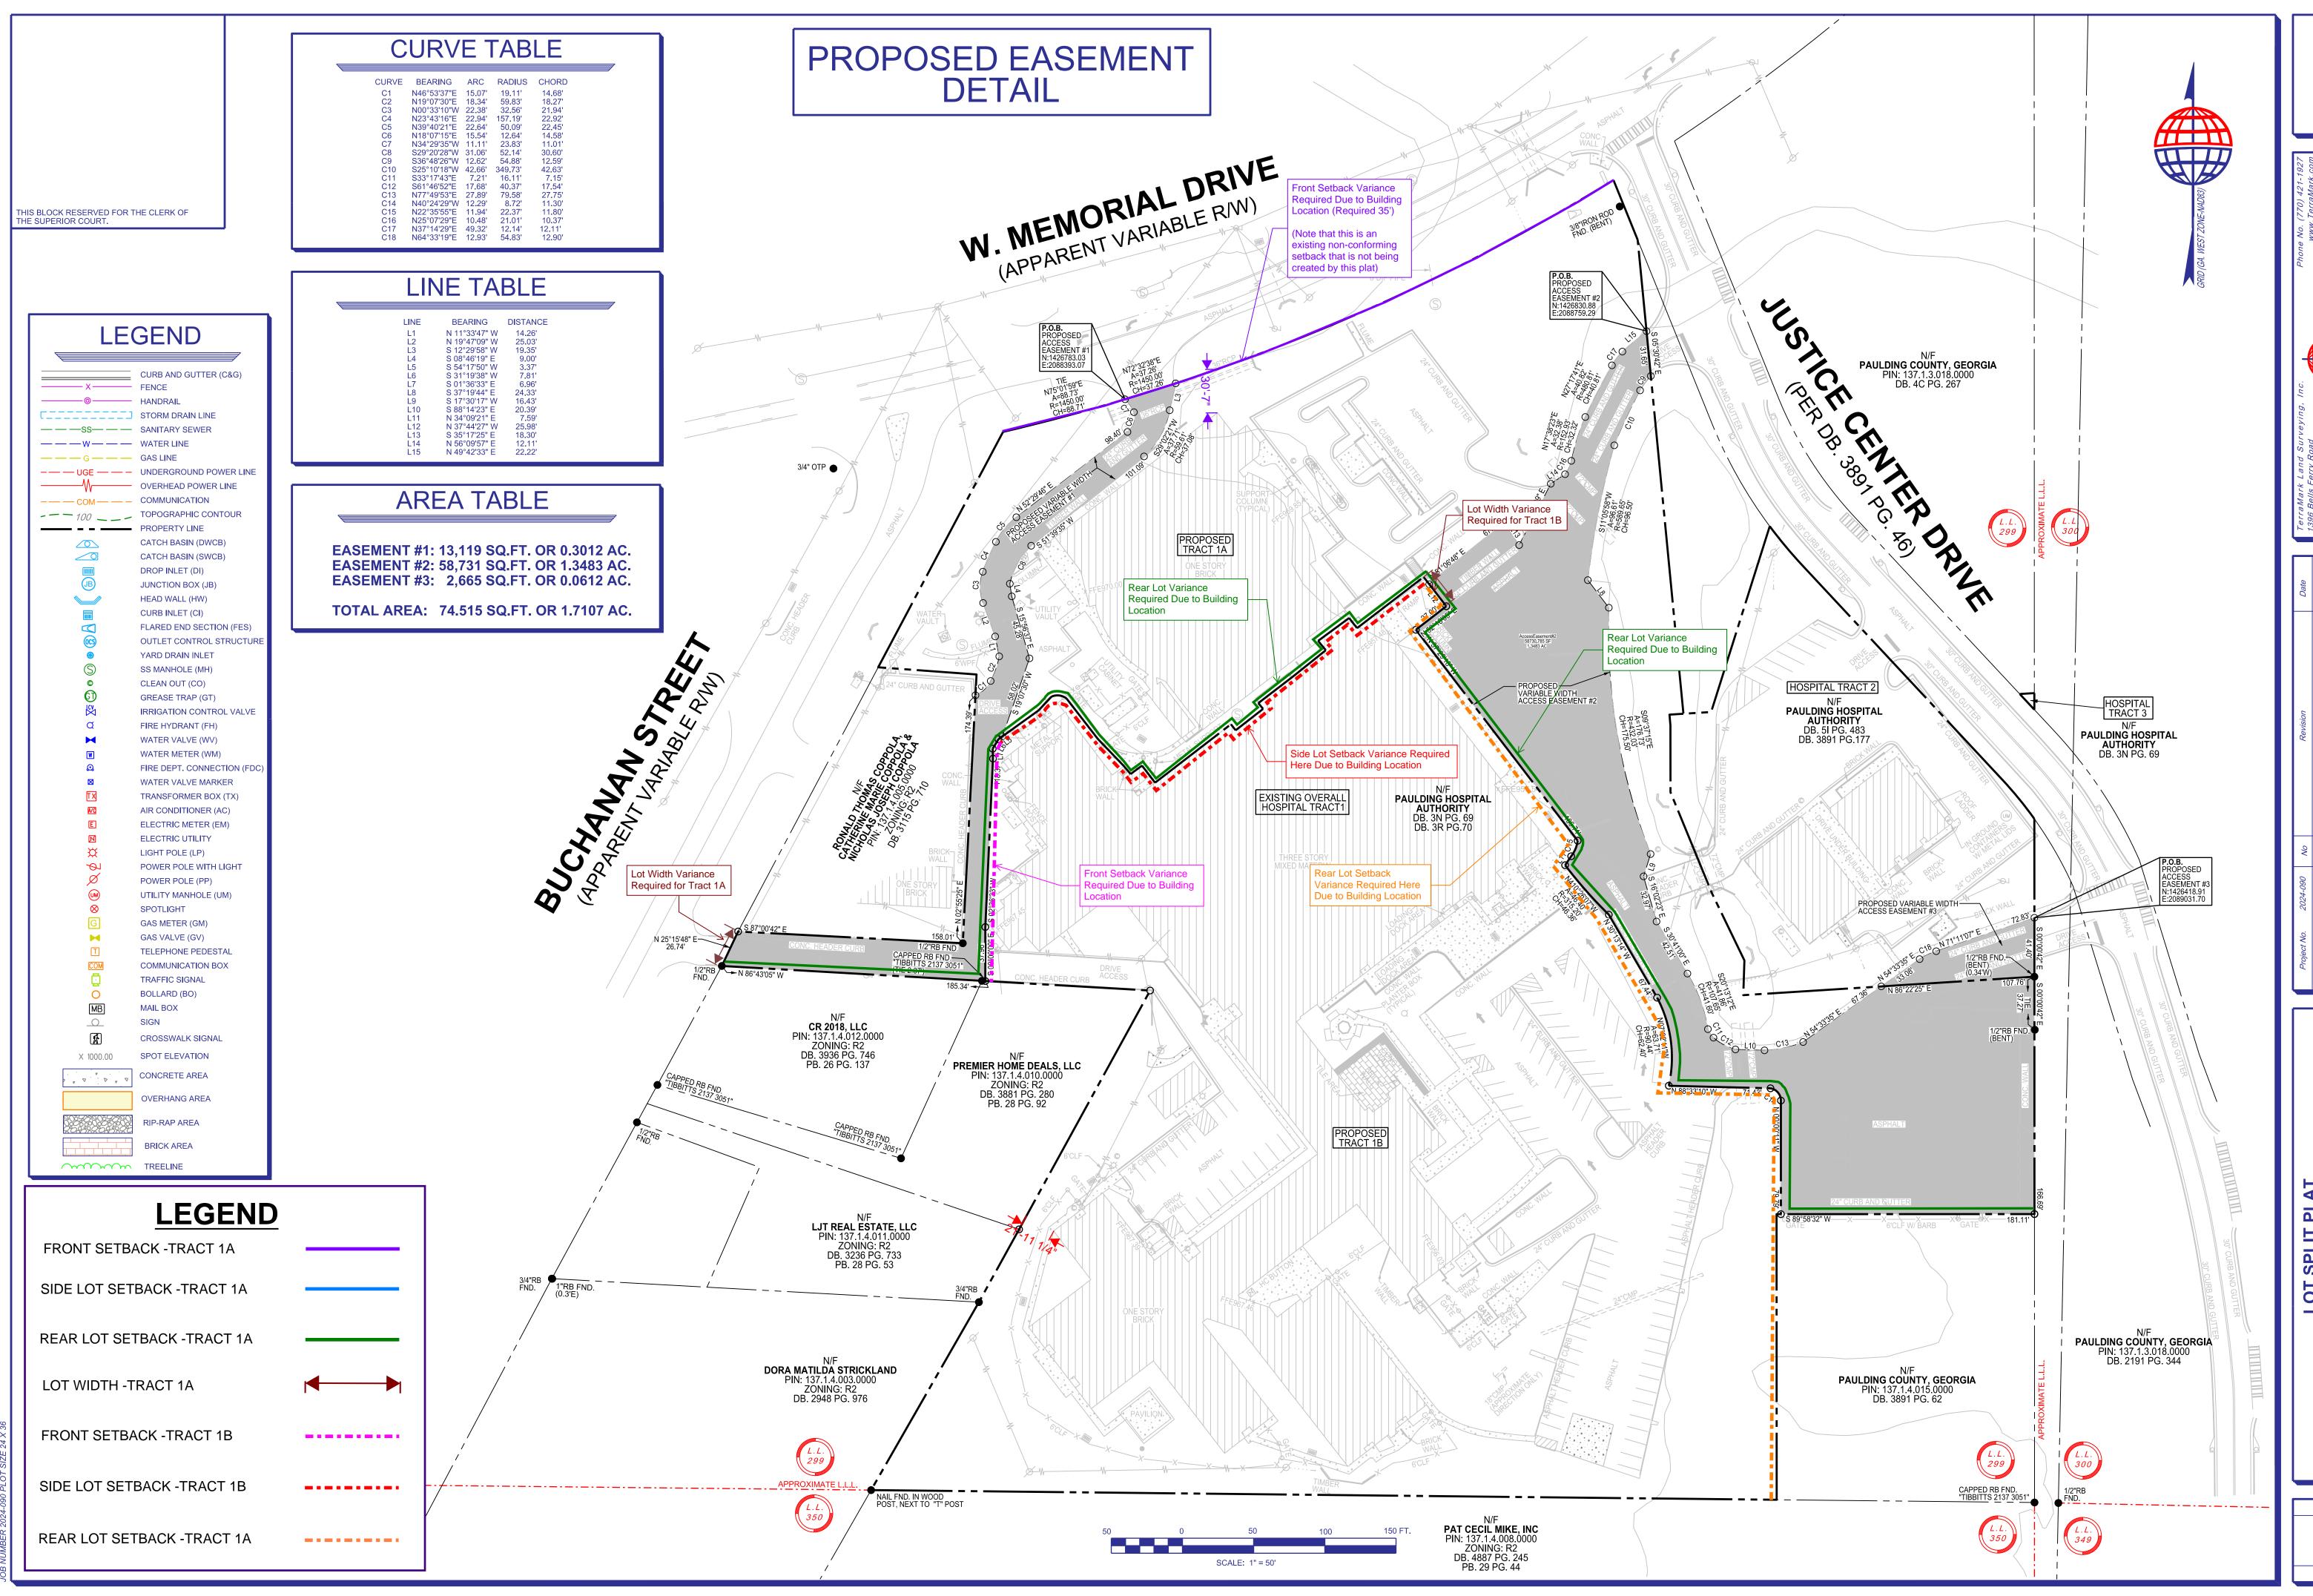

KIMLEY-HORN

FAR HOSPITAL - DALLAS CAMPUS)

LOCATED IN
T 299, 2ND DISTRICT, 3RD SECTION

SHEET NO.

3
3
DRAWING# TM 24-090