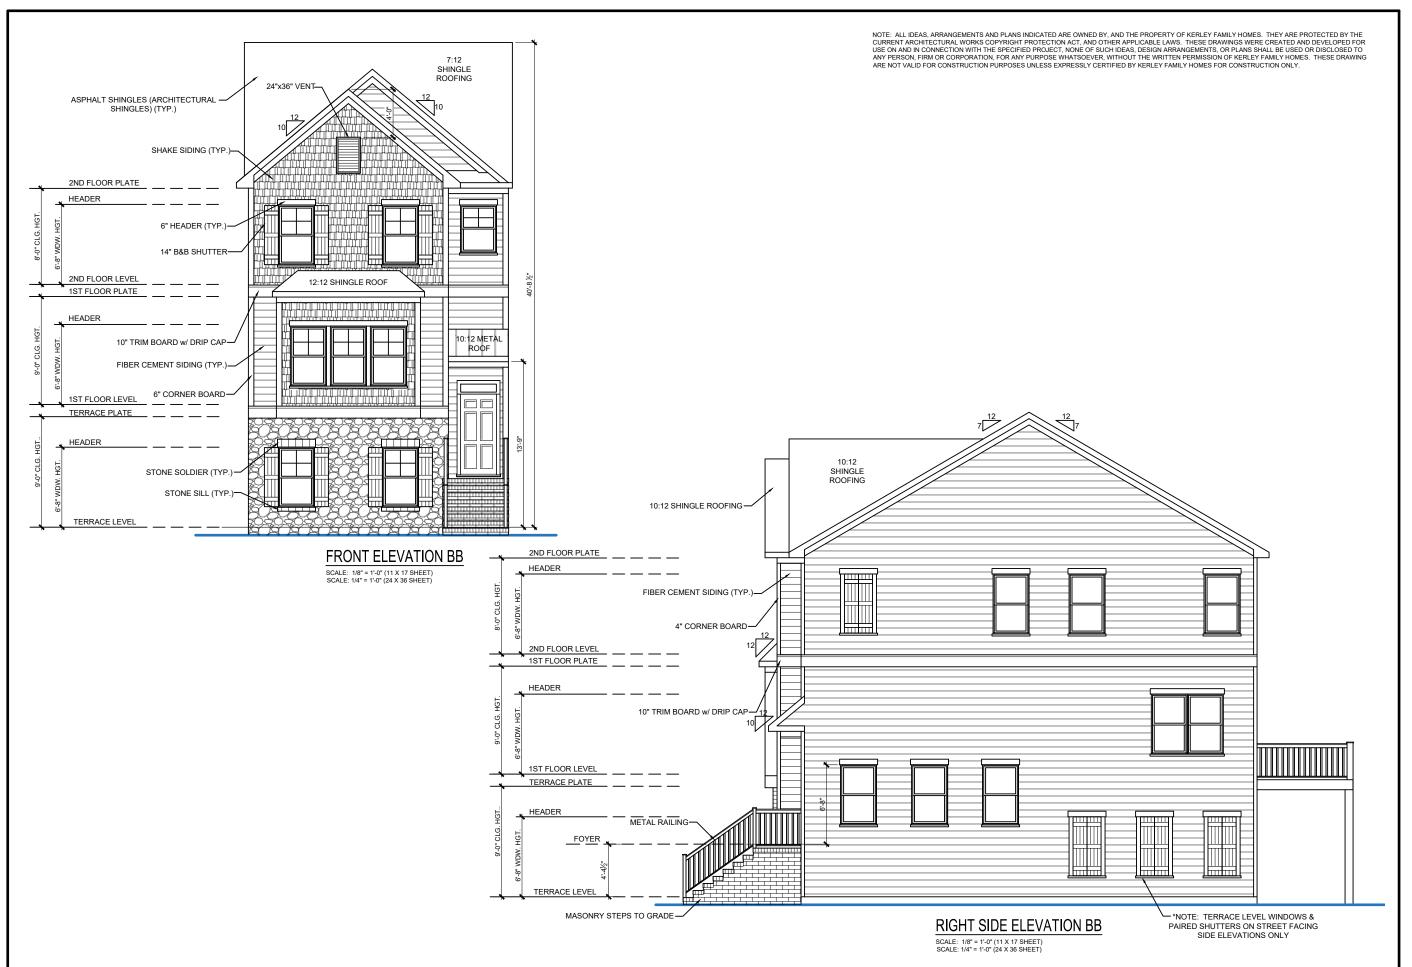

KERLEY
FAMILY HOMES
LEFT & REAR ELEVATIONS AA

ELEVATIONS

RIGHT

∞

FRONT

KERLEY

| PLAN       | REVISIONS      |
|------------|----------------|
| DATE       | DESCRIPTION    |
| 09/04/2024 | Revised Master |
|            |                |
|            |                |
|            |                |
|            |                |
|            |                |
|            |                |
|            |                |