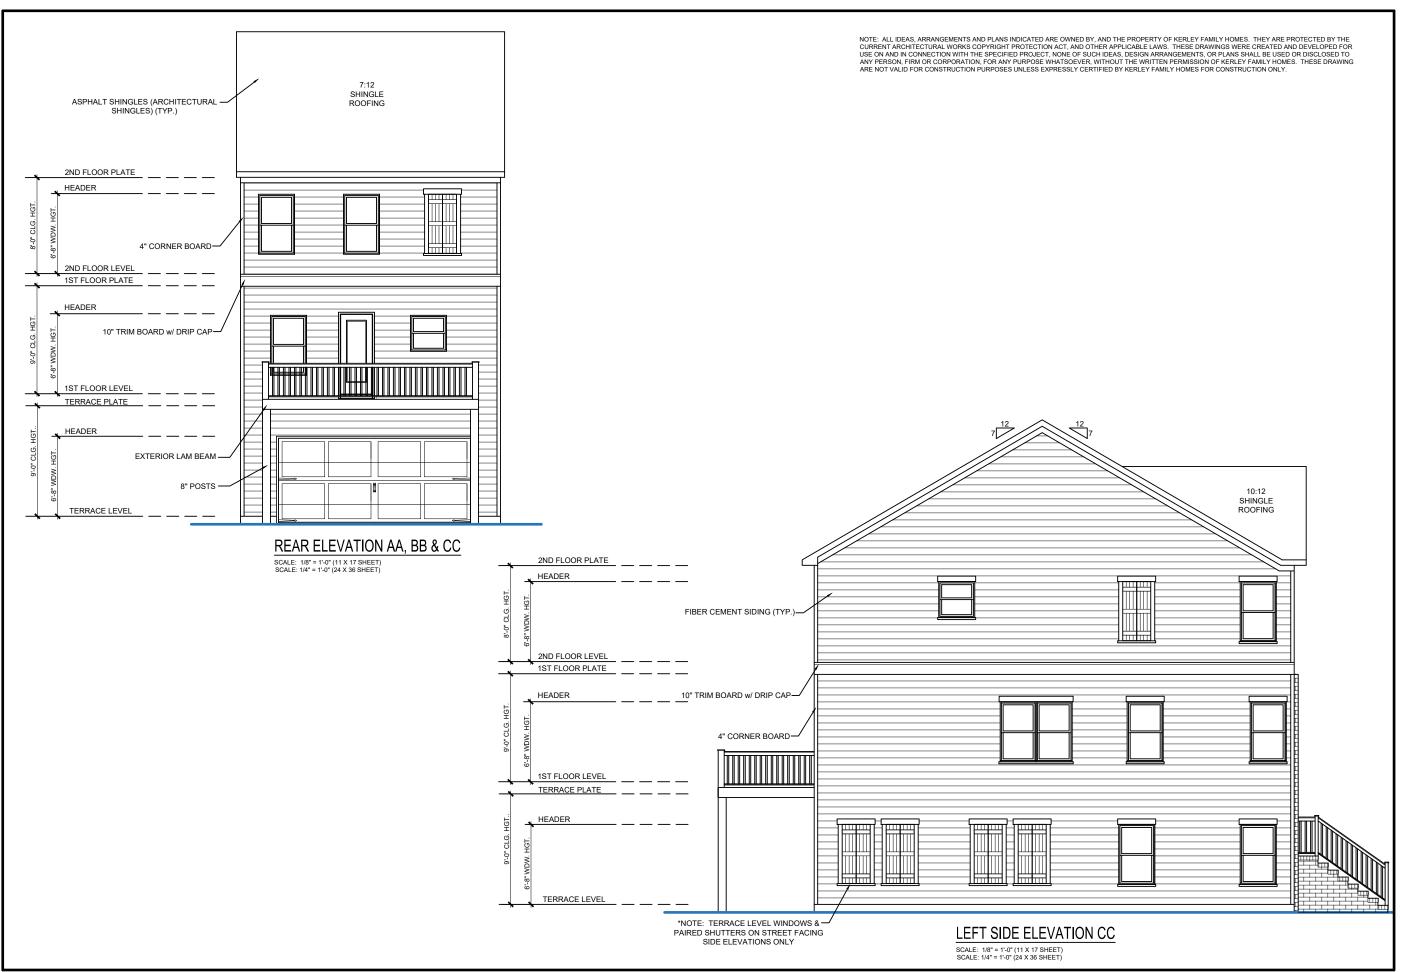

ELEVATIONS

RIGHT

∞

KERLEY FAMILY HOMES

| PLAN REVISIONS |  |
|----------------|--|
| DESCRIPTION    |  |
| Revised Master |  |
|                |  |
|                |  |
|                |  |
|                |  |
|                |  |
|                |  |
|                |  |
|                |  |

sheet # A-3

REAR ELEVATIONS

∞

LEFT

KERLEY

| PLAN REVISIONS |  |
|----------------|--|
| DESCRIPTION    |  |
| Revised Master |  |
|                |  |
|                |  |
|                |  |
|                |  |
|                |  |
|                |  |
|                |  |
|                |  |