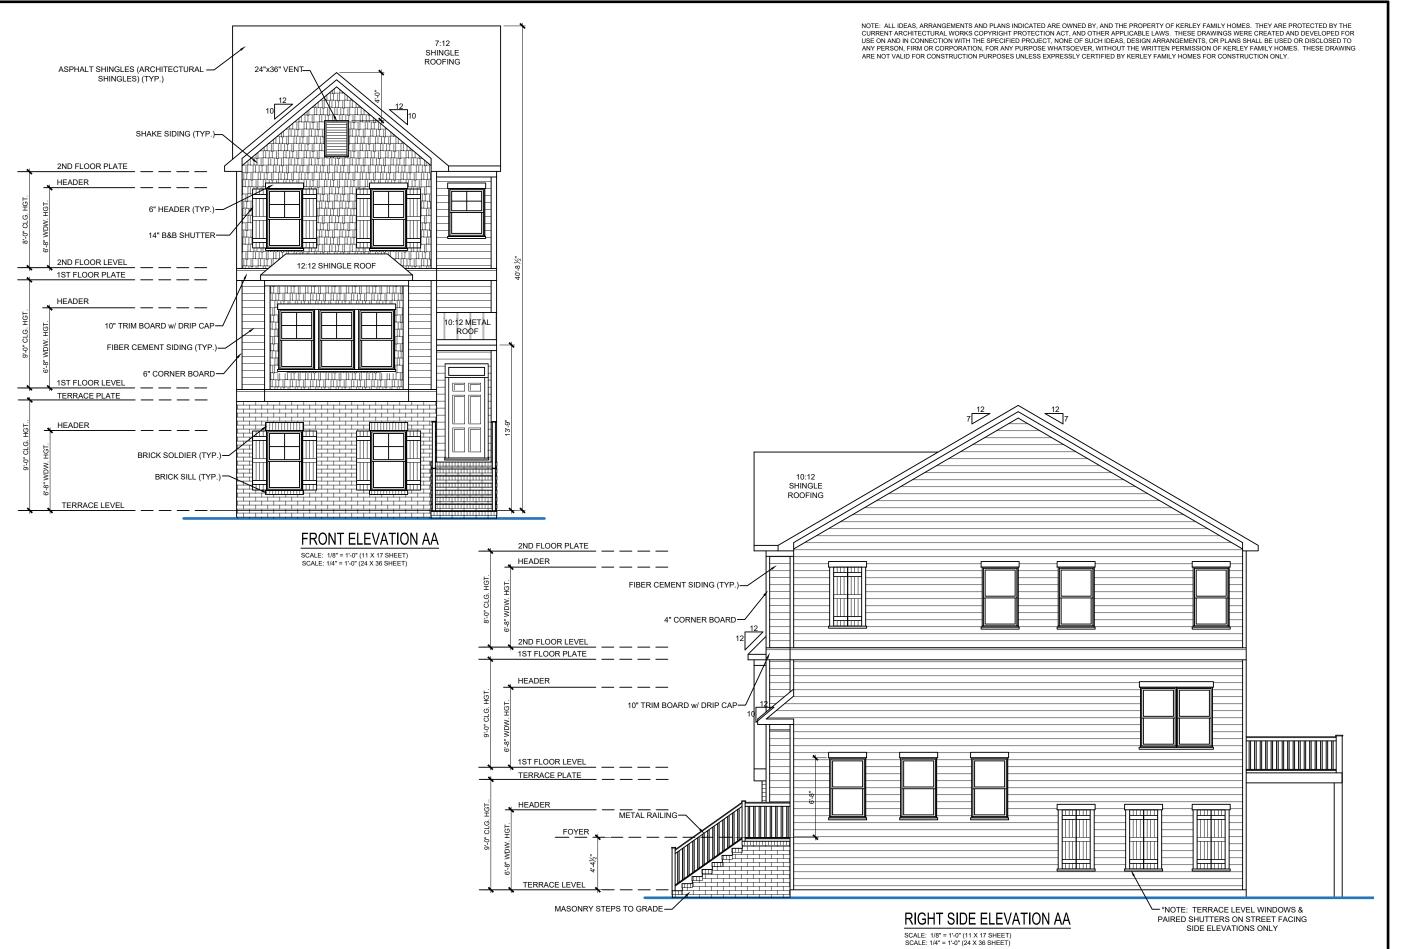

| 1 | shee      | t | # |
|---|-----------|---|---|
|   | <b>C-</b> | 1 | • |

& RIGHT ELEVATIONS AA

KERLEY FAMILY HOMES FRONT.

| PLAN       | REVISIONS      |
|------------|----------------|
| DATE       | DESCRIPTION    |
| 09/04/2024 | Revised Master |
|            |                |
|            |                |
|            |                |
|            |                |
|            |                |
|            |                |
|            |                |
|            |                |