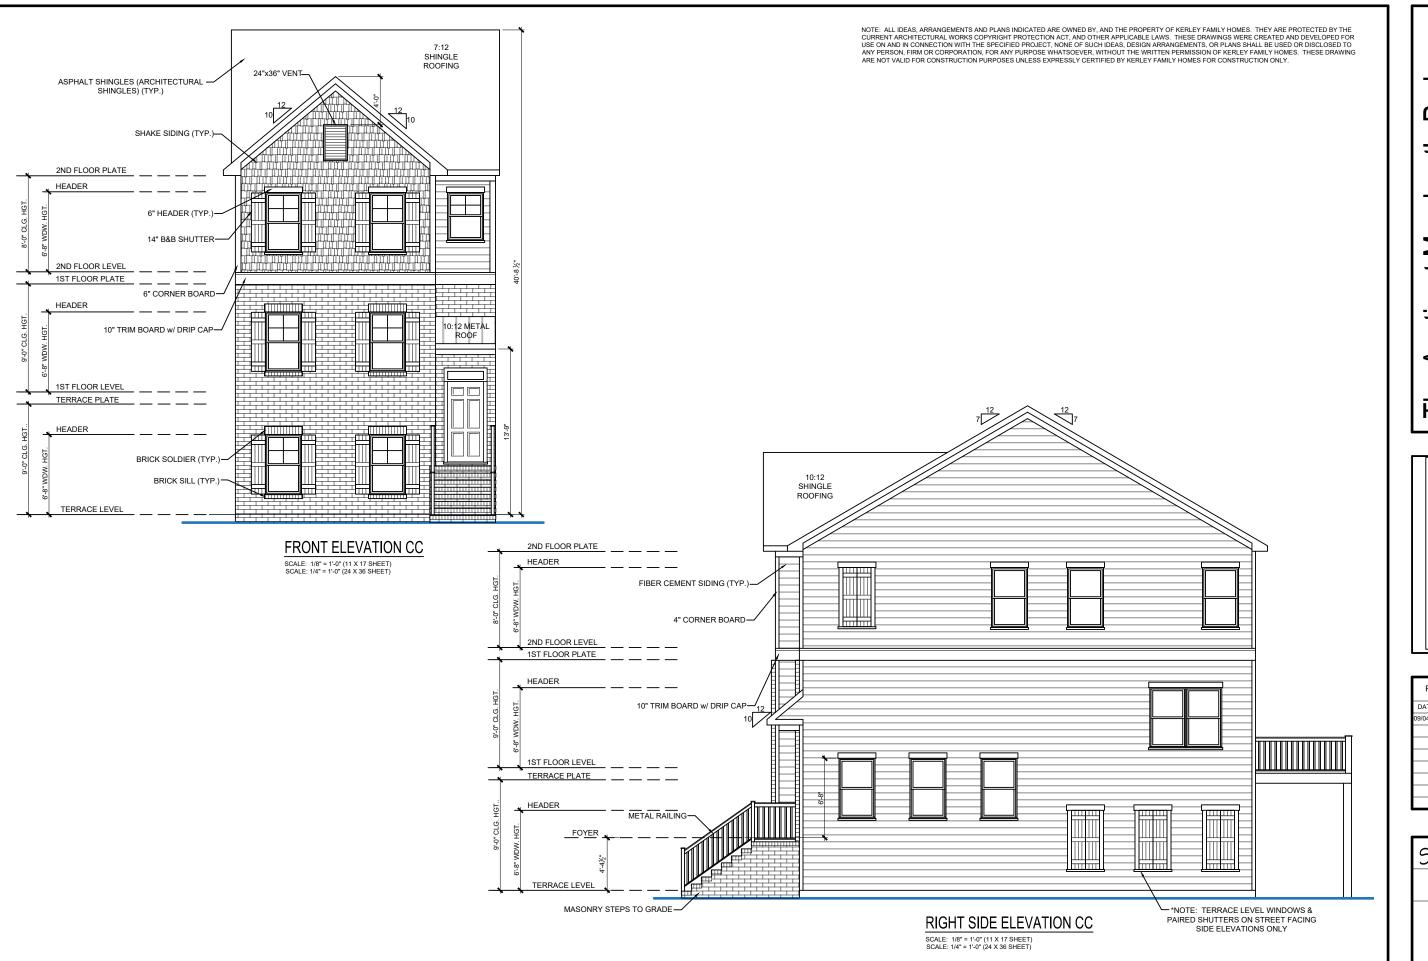

ELEVATIONS

RIGHT

∞

KERLEY FAMILY HOMES

| PLAN REVISIONS |  |
|----------------|--|
| DESCRIPTION    |  |
| Revised Master |  |
|                |  |
|                |  |
|                |  |
|                |  |
|                |  |
|                |  |
|                |  |
|                |  |

sheet # A-3

REAR ELEVATIONS

∞

LEFT

KERLEY

| PLAN REVISIONS |  |
|----------------|--|
| DESCRIPTION    |  |
| Revised Master |  |
|                |  |
|                |  |
|                |  |
|                |  |
|                |  |
|                |  |
|                |  |
|                |  |