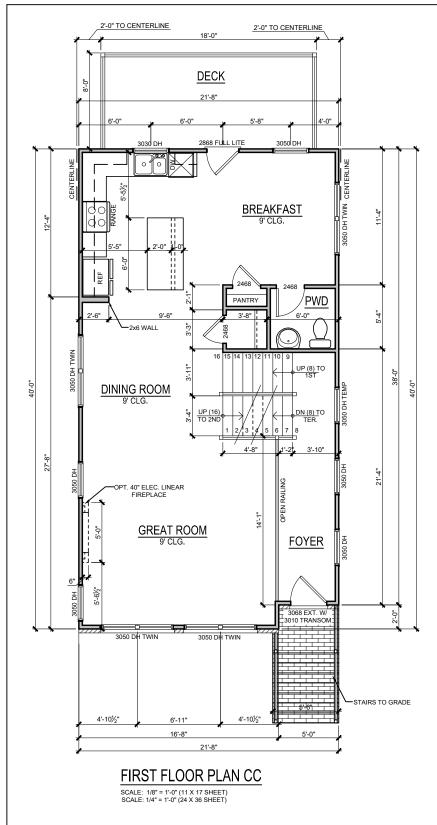

sheet #
A-4

& SECOND FLOOR PLANS

KERLEY FAMILY HOMES FIRST

sheet #
A-5

NOTE:

ALL OVERHANGS TO BE 1'-0" UNLESS OTHERWISE NOTED.

NOTE:

PROVIDE ROOF VENTILATION AS REQUIRED PER ALL LOCAL CODES.