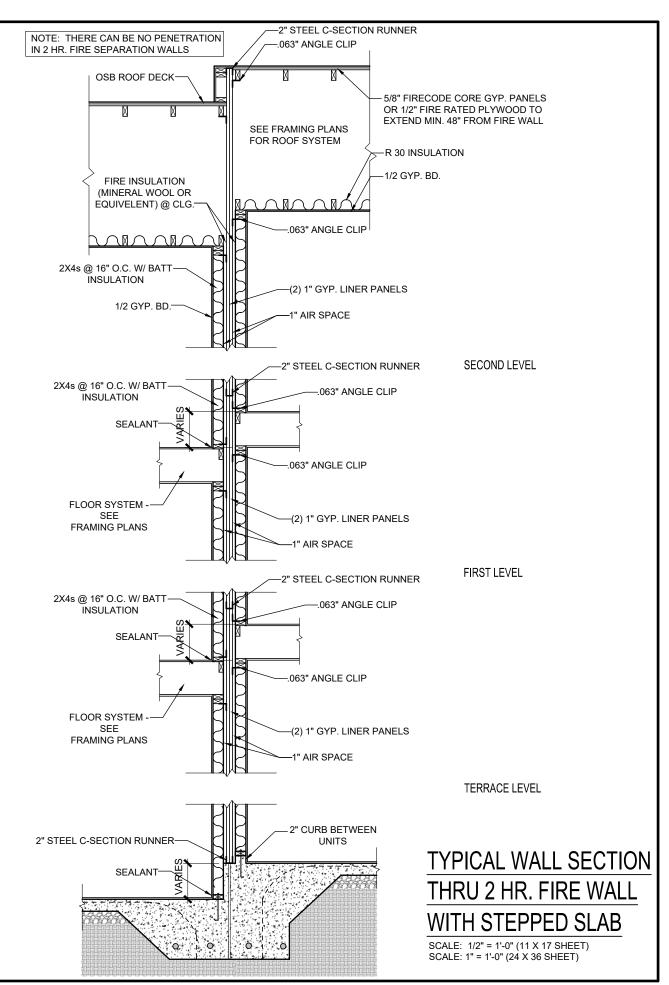

-2" STEEL C-SECTION RUNNER

NOTE: THERE CAN BE NO PENETRATION

IN 2 HR. FIRE SEPARATION WALLS

SCALE: 1/2" = 1'-0" (11 X 17 SHEET) SCALE: 1" = 1'-0" (24 X 36 SHEET)

#### Park **Merchant's** क्र Austin

SECTION THROUGH 2 HOUR FIREWALL The ER