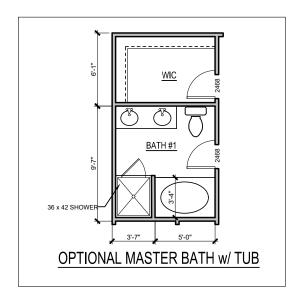

sheet #
A-4

& SECOND FLOOR PLANS

KERLEY FAMILY HOMES FIRST

sheet #
A-5

NOTE:

ALL OVERHANGS TO BE 1'-0" UNLESS OTHERWISE NOTED.

NOTE:

PROVIDE ROOF VENTILATION AS REQUIRED PER ALL LOCAL CODES.