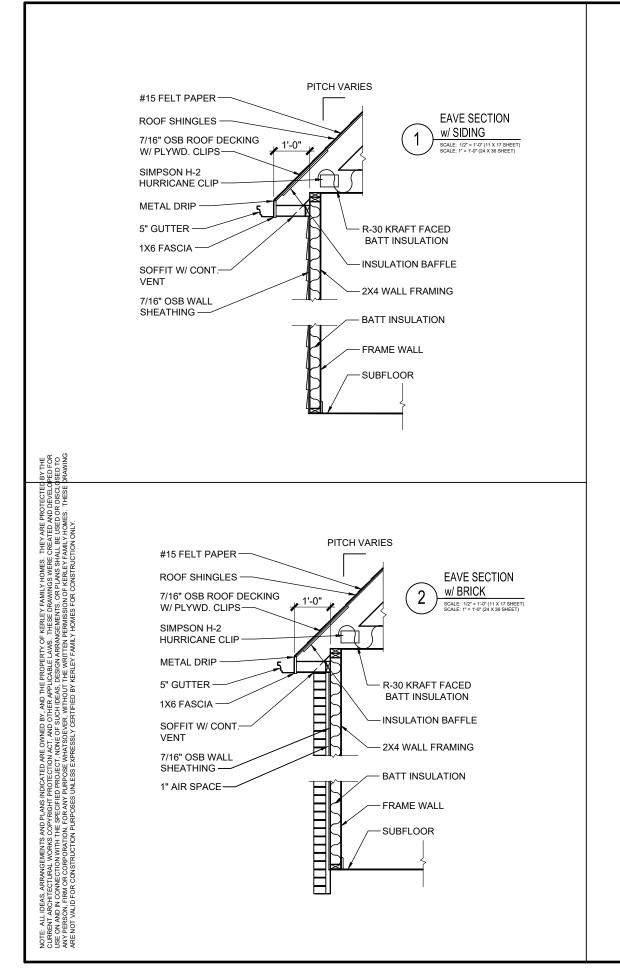

KERLEY
FAMILY HOMES
ELECTRICAL PLANS

sheet #

E-1

AMILY HOMES OPTIONAL COVERED DECK

sheet # 0-1

PORTAL BRACING

GARAGE

SECTION -

KERLEY FAMILY HOMES EAVE

| PLAN       | PLAN REVISIONS |  |
|------------|----------------|--|
| DATE       | DESCRIPTION    |  |
| 09/04/2024 | Revised Master |  |
|            |                |  |
|            |                |  |
|            |                |  |
|            |                |  |
|            |                |  |
|            |                |  |
|            |                |  |
|            |                |  |