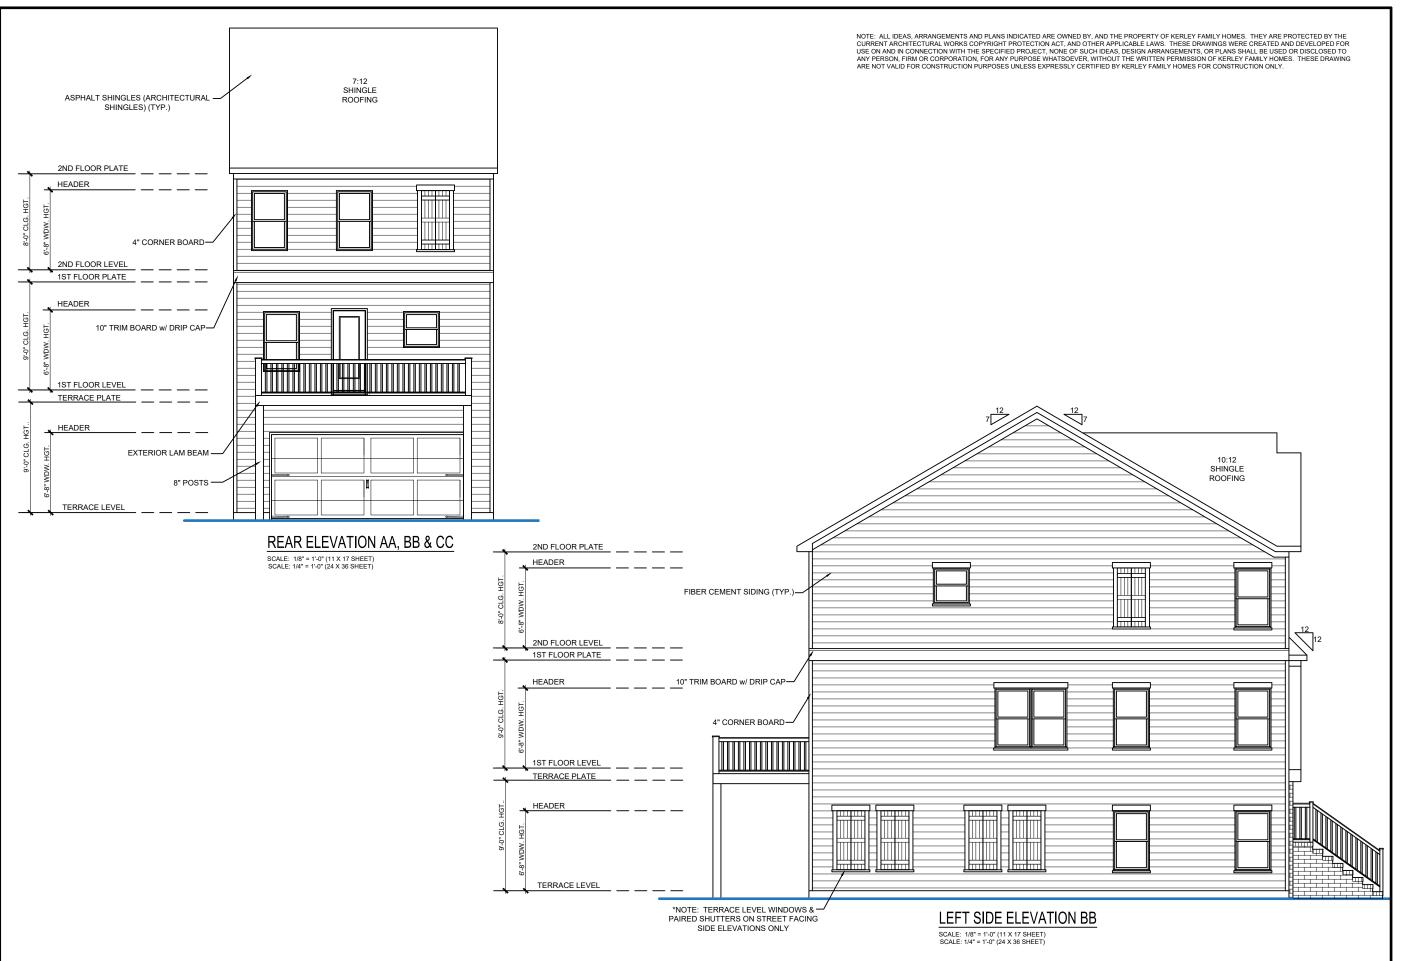

LEFT & REAR ELEVATIONS BB

| PLAN       | REVISIONS      |
|------------|----------------|
| DATE       | DESCRIPTION    |
| 09/04/2024 | Revised Master |
|            |                |
|            |                |
|            |                |
|            |                |
|            |                |
|            |                |
|            |                |