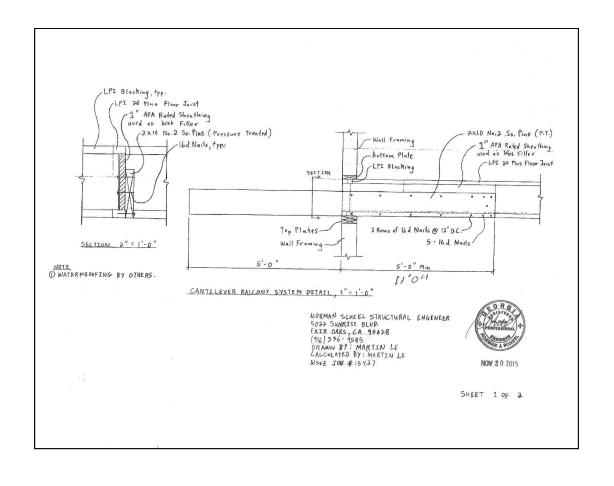

#### SHEET LIST

| C-1  | COVER SHEET                           |
|------|---------------------------------------|
| A-1  | FRONT & RIGHT ELEVATIONS AA           |
| A-1a | LEFT & REAR ELEVATIONS AA             |
| A-2  | FRONT & RIGHT ELEVATIONS BB           |
| A-2a | LEFT & REAR ELEVATIONS BB             |
| A-3  | FRONT & RIGHT ELEVATIONS CC           |
| A-3a | LEFT & REAR ELEVATIONS CC             |
| A-4  | SLAB FOUNDATION & TERRACE LEVEL PLANS |
| A-5  | FIRST & SECOND FLOOR PLANS            |
| A-6  | ROOF PLANS                            |
| E-1  | ELECTRICAL PLANS                      |
| O-1  | OPTIONAL COVERED DECK                 |
| D-1  | EAVE SECTION - GARAGE PORTAL BRACING  |
| D-2  | SLAB - HANDRAIL DETAILS               |
| D-3  | SLAB DETAILS                          |
| D-4  | SECTION THROUGH 2-HOUR FIREWALL       |