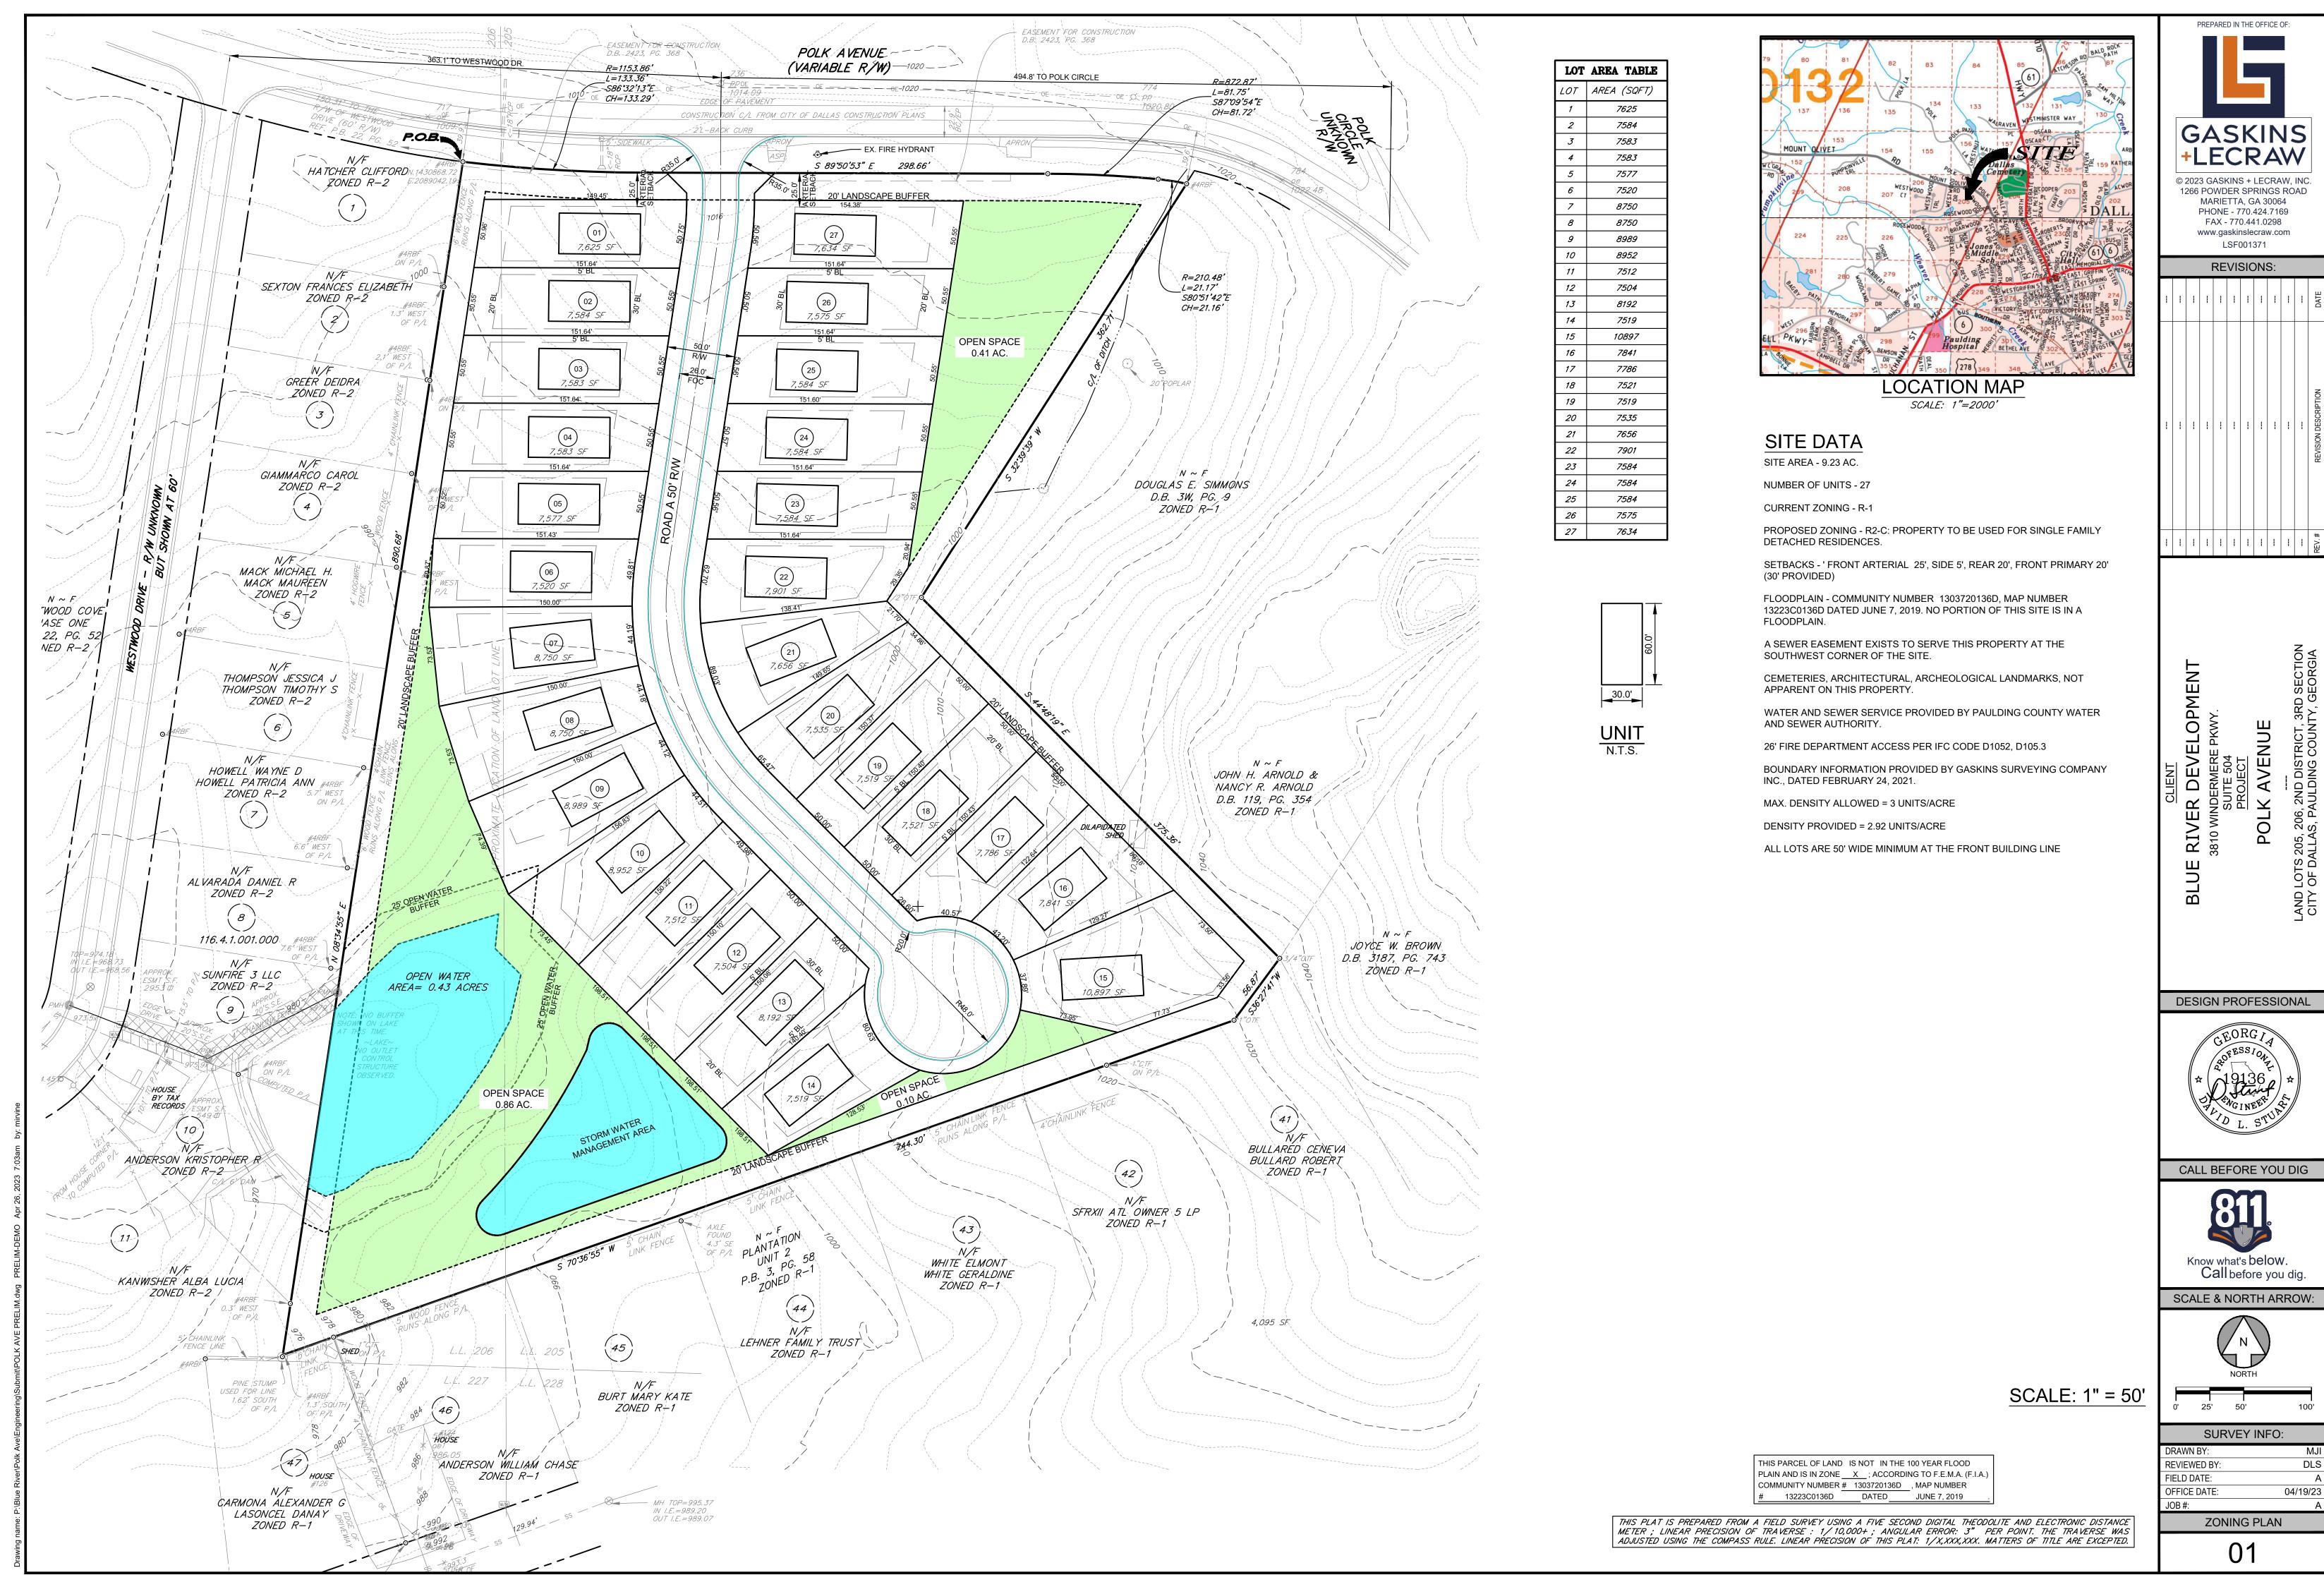

### **ZONING / REZONING APPLICATION**

City of Dallas, Georgia

| Application #      | 6m  | lor 1 | 11. 15 | {-;} |
|--------------------|-----|-------|--------|------|
| Hearing Dates: PC: | CC: | Ţ     | 小肚     | 31-0 |