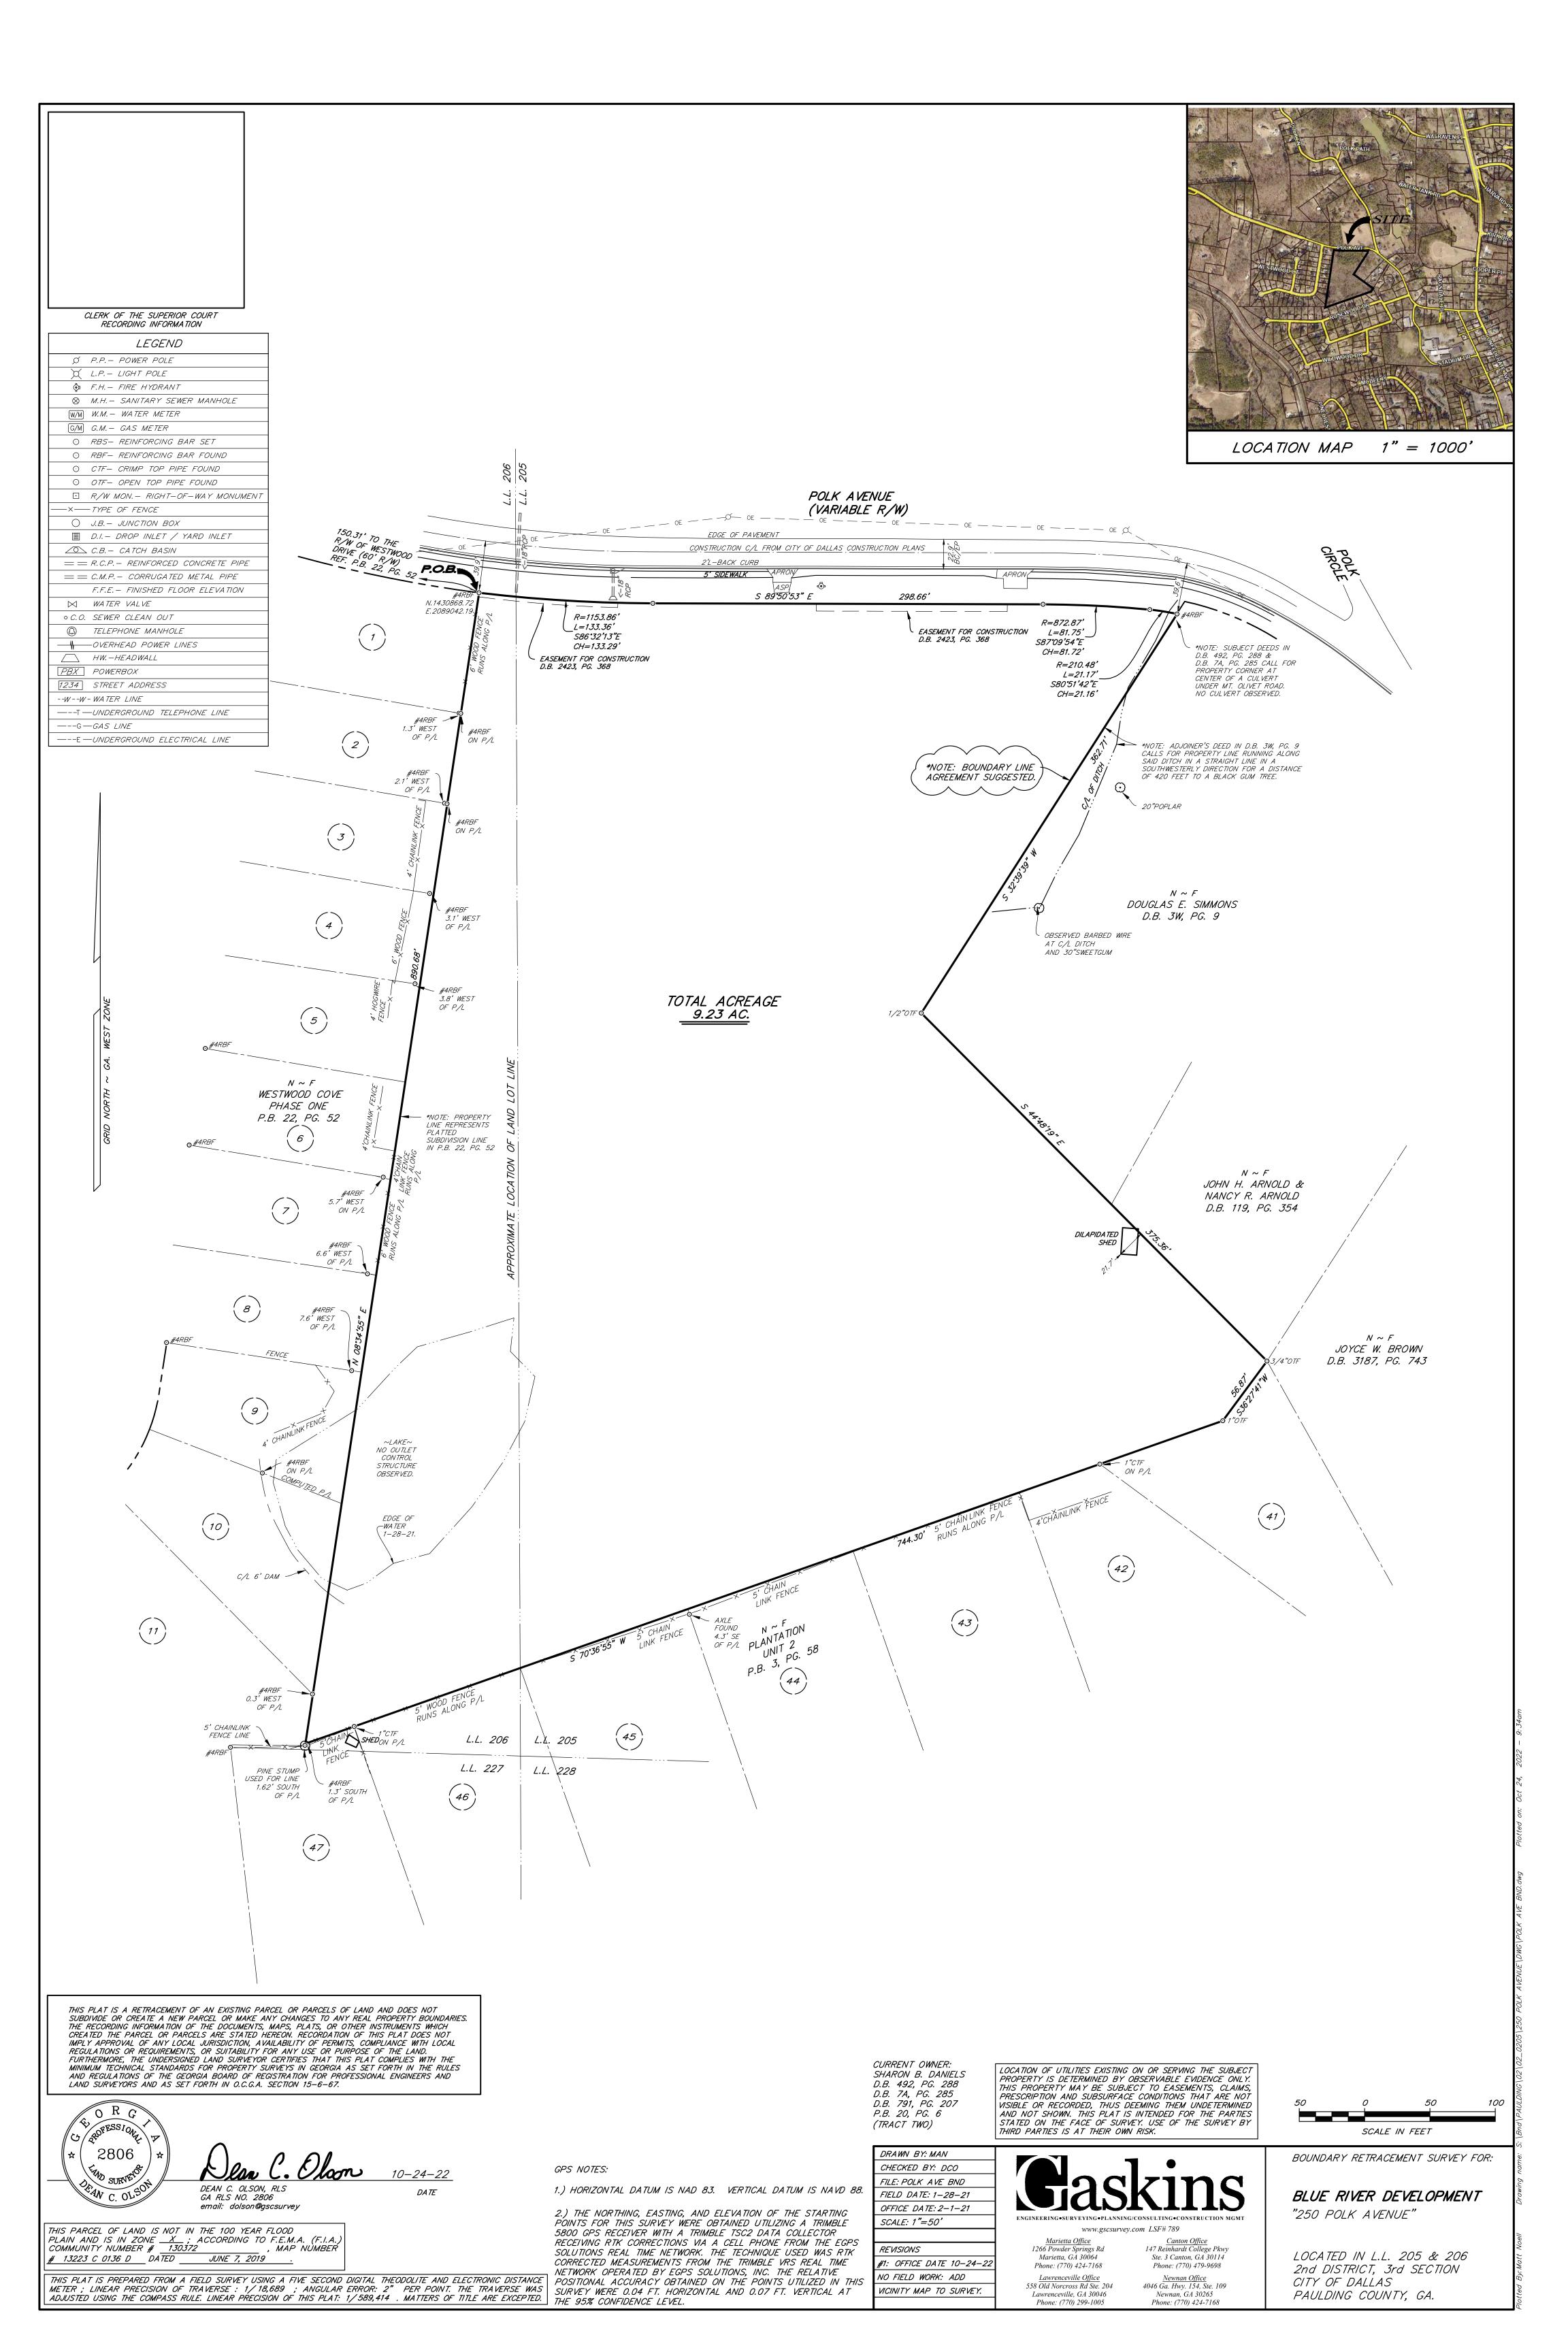

### **ZONING / REZONING APPLICATION**

City of Dallas, Georgia

| Application #      | 6m  | lor 1 | 11. 15 | {-;} |
|--------------------|-----|-------|--------|------|
| Hearing Dates: PC: | CC: | Ţ     | 小肚     | 31-0 |