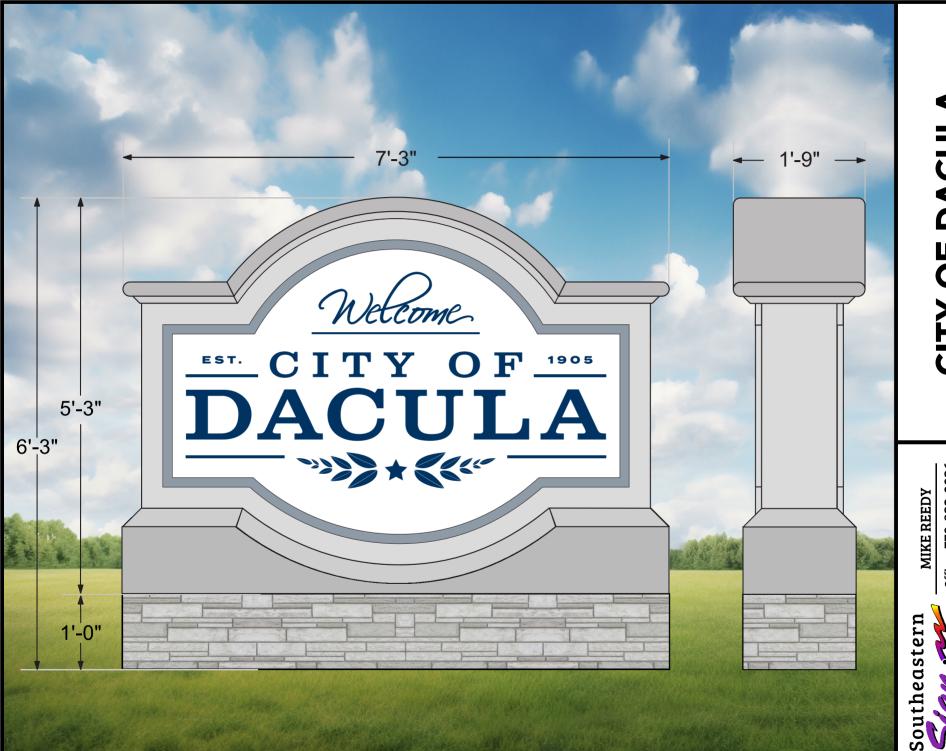

CITY OF DACULA

MIKE REEDY Office: 770-822-0036 Mobile: 770-356-7511 southsign645@bellsouth.net

Southeastern Stow and the state of the state

### CONCEPT 3B v2

645 Grayson Hwy Lawrenceville, GA 30046