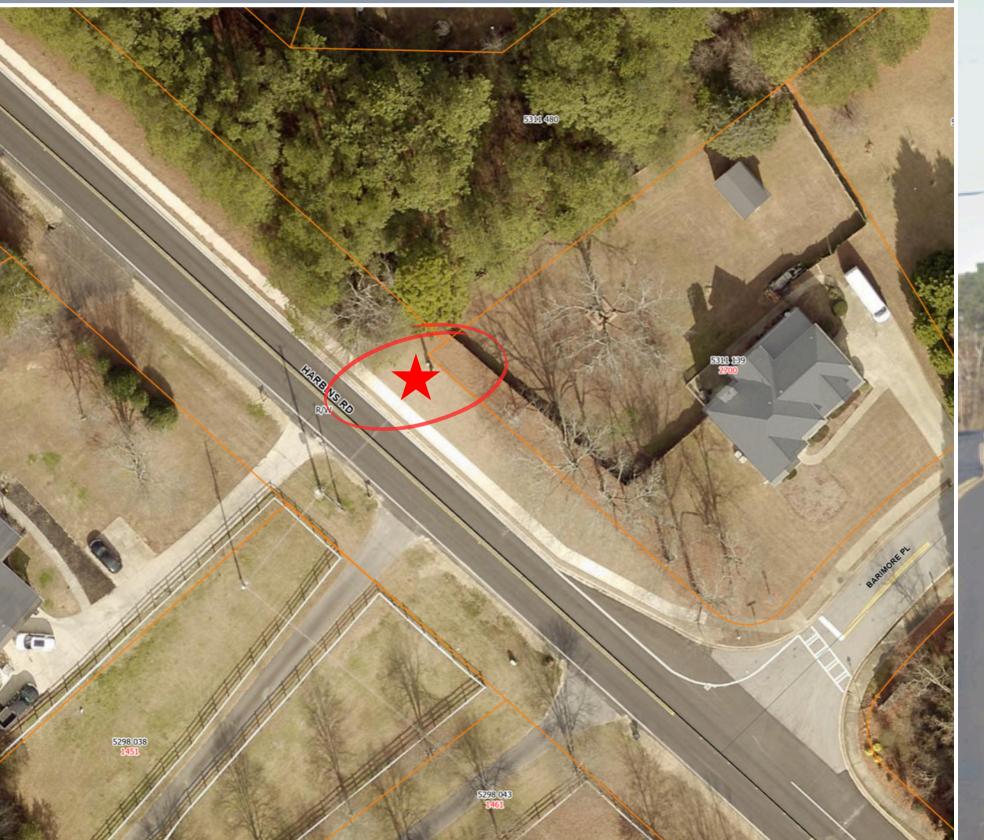

- D. State Route 316 Eastbound Off-Ramp
- E. State Route 316 Westbound Off-Ramp

Welcome\_ \_\_\_\_\_\_CITYOF \_\_\_\_\_ DACULA \_\_\_\_\_\_\_\_

<u>Southern City limits on Harbins Road</u> (Harbins Landing Estates)