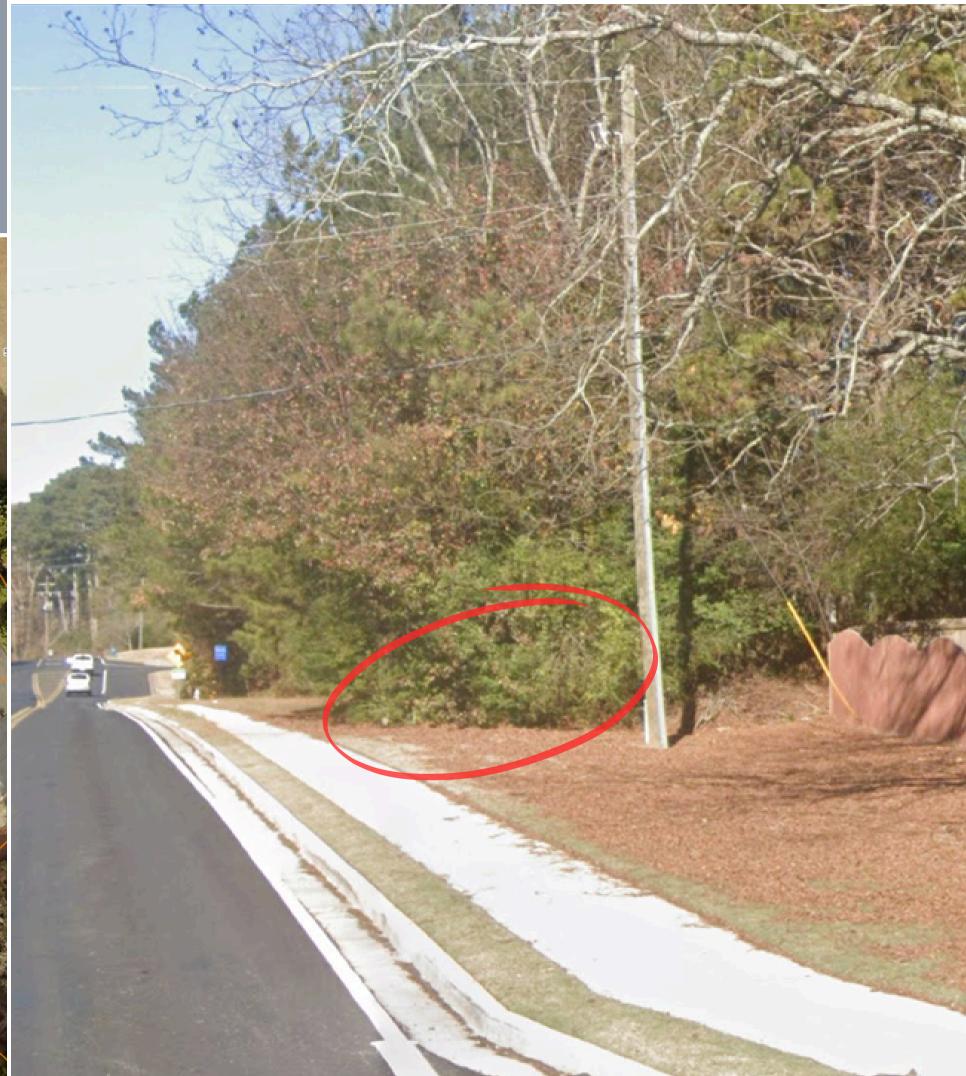

### <u>Eastern City limits on Drowning Creek Rd</u> (New Rocks Springs Baptist Church)