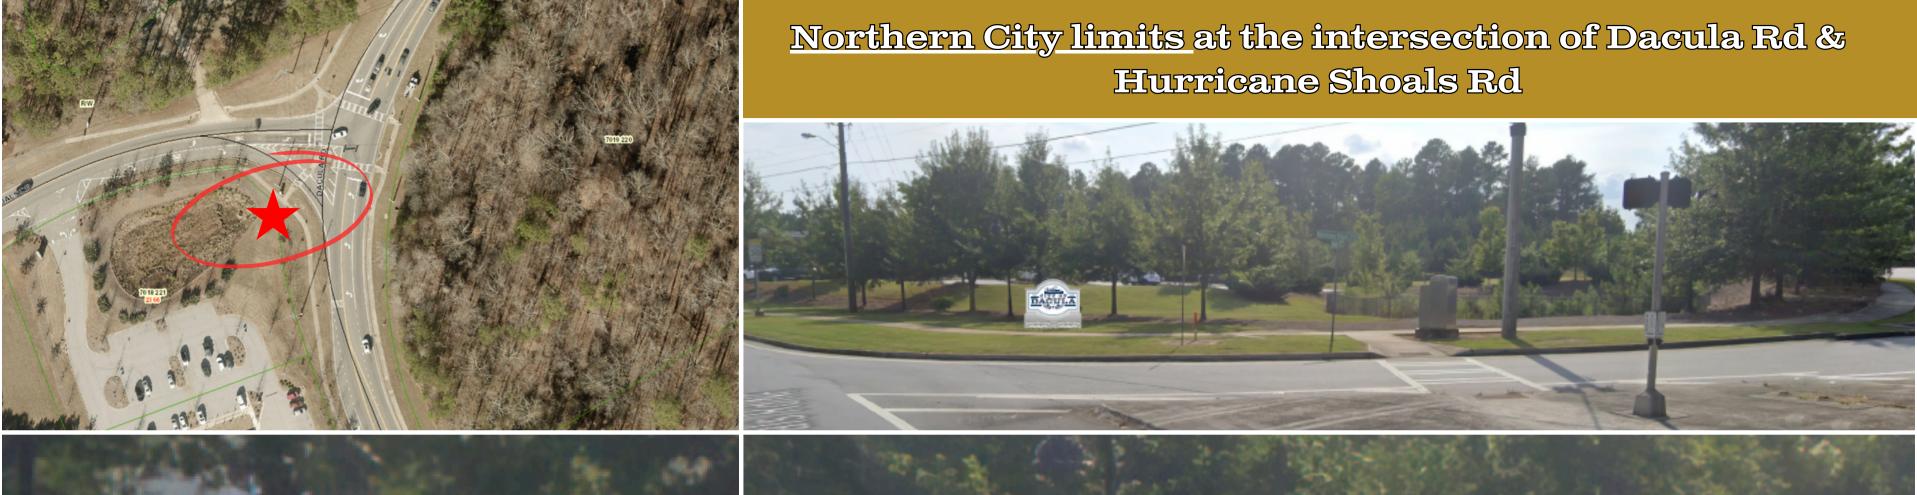

# Gateway Signage Discussion

- A. Northern City limits at the intersection of **Dacula Road & Hurricane Shoals Road** 
  - B. <u>Southern City limits</u> on Harbins Road (Harbins) Landing Estates)
- C. Eastern City limits on Drowning Creek Rd (New Rocks Springs Baptist Church)