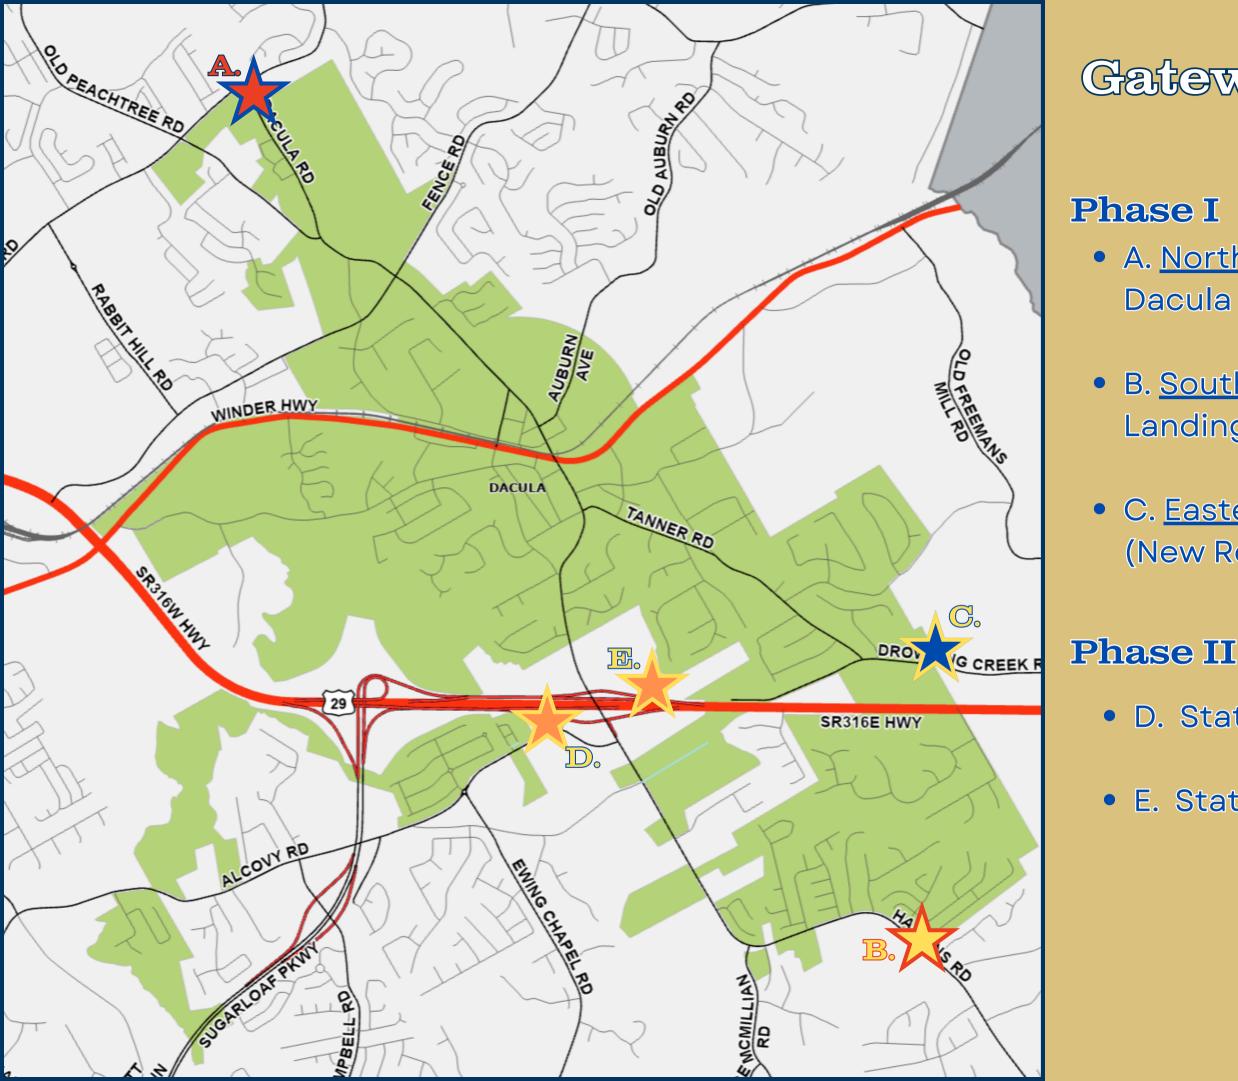

# Gateway Signage Discussion

- A. Northern City limits at the intersection of **Dacula Road & Hurricane Shoals Road** 
  - B. <u>Southern City limits</u> on Harbins Road (Harbins) Landing Estates)
- C. Eastern City limits on Drowning Creek Rd (New Rocks Springs Baptist Church)