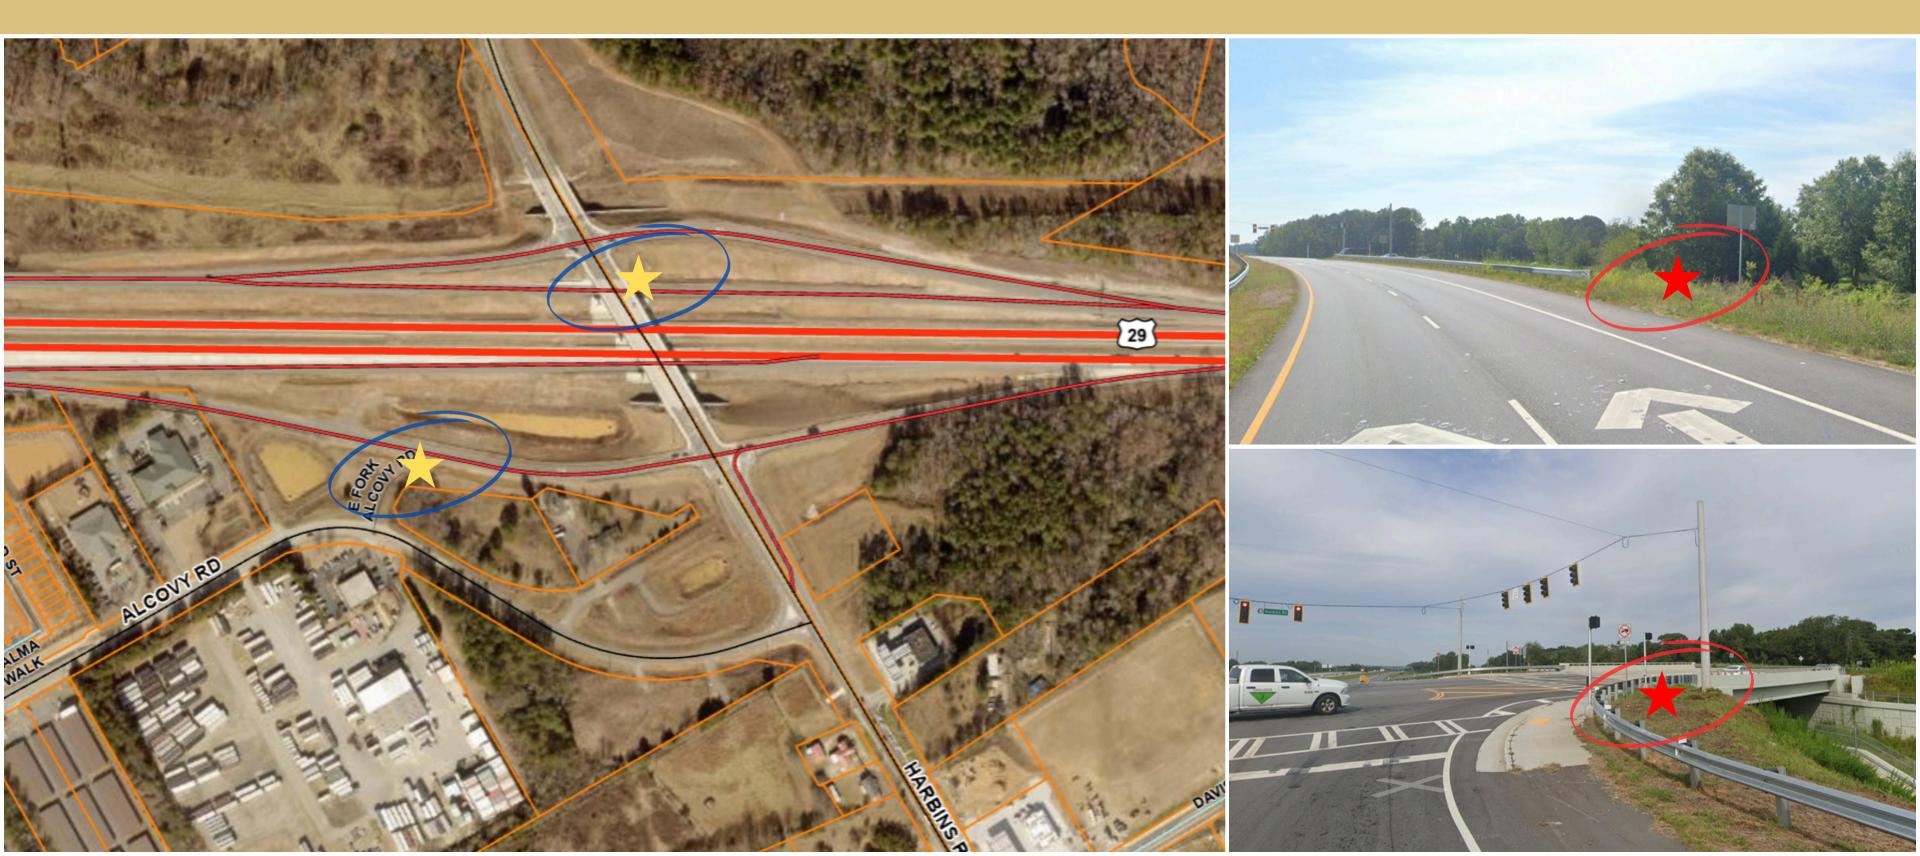

# Gateway Signage Discussion

- A. Northern City limits at the intersection of **Dacula Road & Hurricane Shoals Road** 
  - B. <u>Southern City limits</u> on Harbins Road (Harbins) Landing Estates)
- C. Eastern City limits on Drowning Creek Rd (New Rocks Springs Baptist Church)

- D. State Route 316 Eastbound Off-Ramp
- E. State Route 316 Westbound Off-Ramp



Welcome\_ \_\_\_\_\_\_CITYOF \_\_\_\_\_ DACULA \_\_\_\_\_\_\_\_



<u>Southern City limits on Harbins Road</u> (Harbins Landing Estates)







### <u>Eastern City limits on Drowning Creek Rd</u> (New Rocks Springs Baptist Church)



### **Phase II**

## State Route 316 Eastbound Off-Ramp & State Route 316 Westbound Off-Ramp