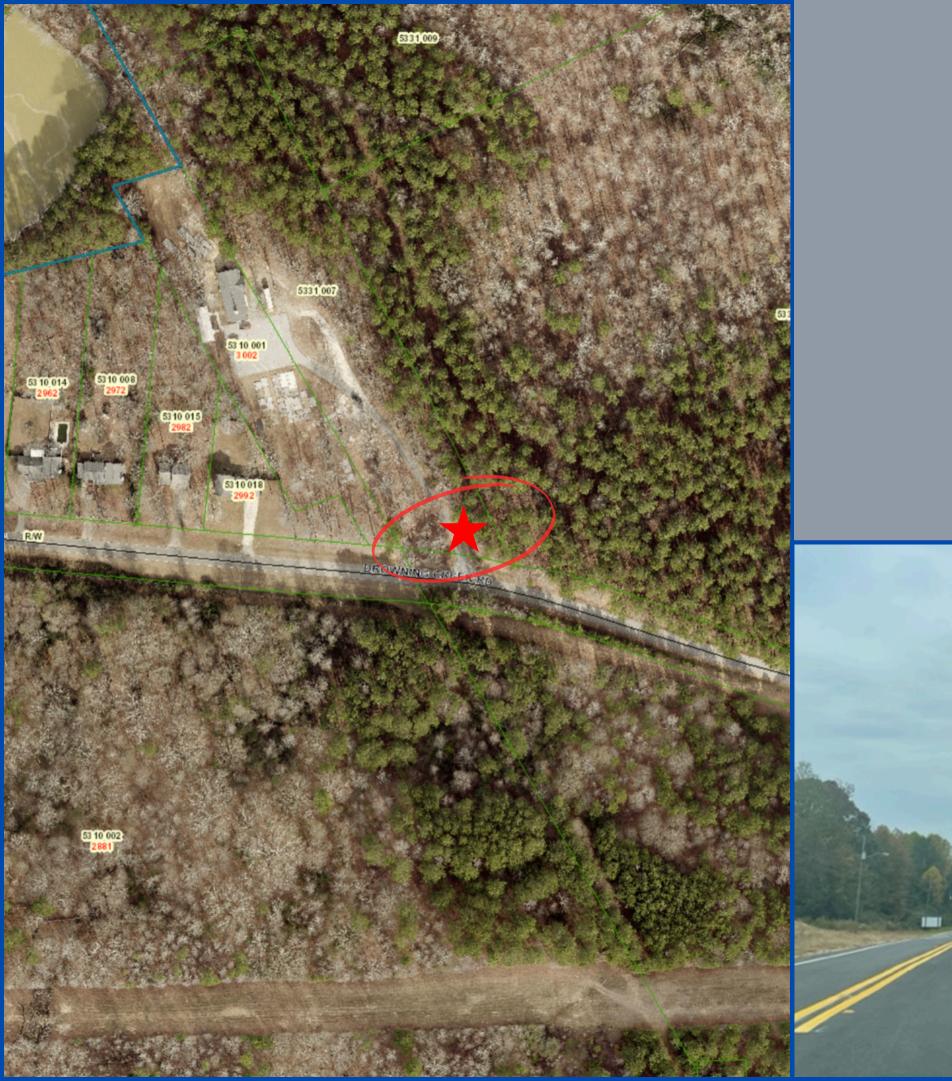

### <u>Eastern City limits on Drowning Creek Rd</u> (New Rocks Springs Baptist Church)