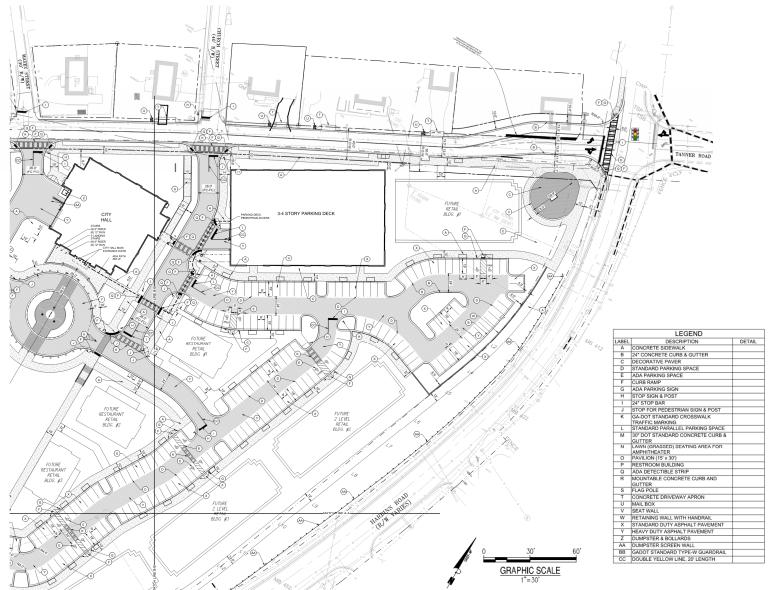

## DACULA CITY CORE URBAN REDEVELOPMENT PLAN

Dacula City Hall Building Parking Deck Building Amphitheater

EST. CITY OF 1905 

**OVERALL SITE PLAN** 

**Bowman** 

**Bowman** 

| LABEL | DESCRIPTION                                     | DETAIL |
|-------|-------------------------------------------------|--------|
| A     | CONCRETE SIDEWALK                               |        |
| В     | 24" CONCRETE CURB & GUTTER                      |        |
| С     | DECORATIVE PAVER                                |        |
| D     | STANDARD PARKING SPACE                          |        |
| Е     | ADA PARKING SPACE                               |        |
| F     | CURB RAMP                                       |        |
| G     | ADA PARKING SIGN                                |        |
| Н     | STOP SIGN & POST                                |        |
| - 1   | 24" STOP BAR                                    |        |
| J     | STOP FOR PEDESTRIAN SIGN & POST                 |        |
| K     | GA-DOT STANDARD CROSSWALK<br>TRAFFIC MARKING    |        |
| L     | STANDARD PARALLEL PARKING SPACE                 |        |
| М     | 30" DOT STANDARD CONCRETE CURB & GUTTER         |        |
| N     | LAWN (GRASSED) SEATING AREA FOR<br>AMPHITHEATER |        |
| 0     | PAVILION (15' x 30')                            |        |
| Р     | RESTROOM BUILDING                               |        |
| Q     | ADA DETECTIBLE STRIP                            |        |
| R     | MOUNTABLE CONCRETE CURB AND GUTTER              |        |
| S     | FLAG POLE                                       |        |
| Т     | CONCRETE DRIVEWAY APRON                         |        |
| U     | MAIL BOX                                        |        |
| V     | SEAT WALL                                       |        |
| W     | RETAINING WALL WITH HANDRAIL                    |        |
| Х     | STANDARD DUTY ASPHALT PAVEMENT                  |        |
| Υ     | HEAVY DUTY ASPHALT PAVEMENT                     |        |
| Z     | DUMPSTER & BOLLARDS                             |        |
| AA    | DUMPSTER SCREEN WALL                            |        |
| BB    | GADOT STANDARD TYPE-W GUARDRAIL                 |        |
| CC    | DOUBLE YELLOW LINE, 20' LENGTH                  |        |