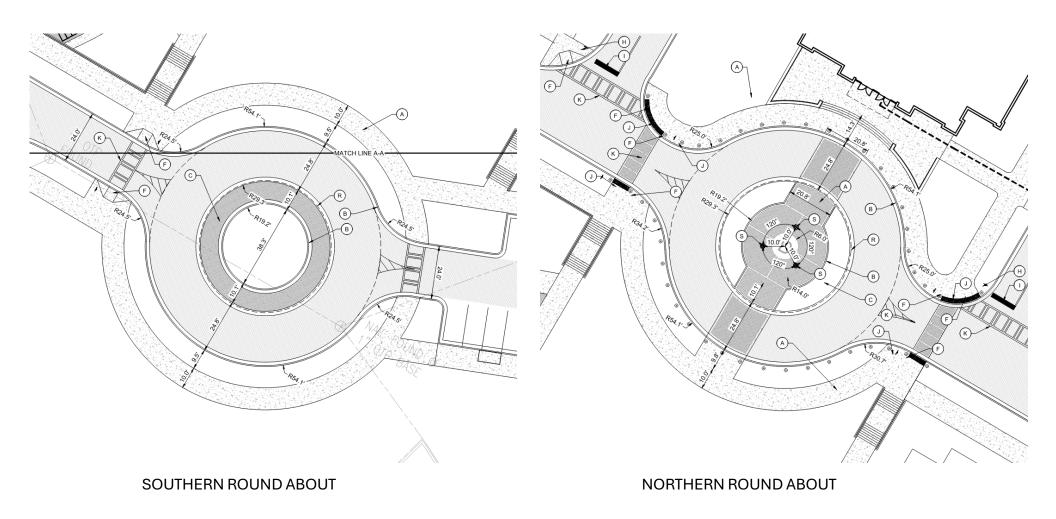

## DACULA CITY CORE URBAN REDEVELOPMENT PLAN

Dacula City Hall Building Parking Deck Building Amphitheater

EST. CITY OF 1905 

**OVERALL SITE PLAN** 

**Bowman** 

**Bowman** 

| LABEL | DESCRIPTION                                     | DETAIL |
|-------|-------------------------------------------------|--------|
| A     | CONCRETE SIDEWALK                               |        |
| В     | 24" CONCRETE CURB & GUTTER                      |        |
| С     | DECORATIVE PAVER                                |        |
| D     | STANDARD PARKING SPACE                          |        |
| Е     | ADA PARKING SPACE                               |        |
| F     | CURB RAMP                                       |        |
| G     | ADA PARKING SIGN                                |        |
| Н     | STOP SIGN & POST                                |        |
| - 1   | 24" STOP BAR                                    |        |
| J     | STOP FOR PEDESTRIAN SIGN & POST                 |        |
| K     | GA-DOT STANDARD CROSSWALK<br>TRAFFIC MARKING    |        |
| L     | STANDARD PARALLEL PARKING SPACE                 |        |
| М     | 30" DOT STANDARD CONCRETE CURB & GUTTER         |        |
| N     | LAWN (GRASSED) SEATING AREA FOR<br>AMPHITHEATER |        |
| 0     | PAVILION (15' x 30')                            |        |
| Р     | RESTROOM BUILDING                               |        |
| Q     | ADA DETECTIBLE STRIP                            |        |
| R     | MOUNTABLE CONCRETE CURB AND GUTTER              |        |
| S     | FLAG POLE                                       |        |
| Т     | CONCRETE DRIVEWAY APRON                         |        |
| U     | MAIL BOX                                        |        |
| V     | SEAT WALL                                       |        |
| W     | RETAINING WALL WITH HANDRAIL                    |        |
| Х     | STANDARD DUTY ASPHALT PAVEMENT                  |        |
| Υ     | HEAVY DUTY ASPHALT PAVEMENT                     |        |
| Z     | DUMPSTER & BOLLARDS                             |        |
| AA    | DUMPSTER SCREEN WALL                            |        |
| BB    | GADOT STANDARD TYPE-W GUARDRAIL                 |        |
| CC    | DOUBLE YELLOW LINE, 20' LENGTH                  |        |