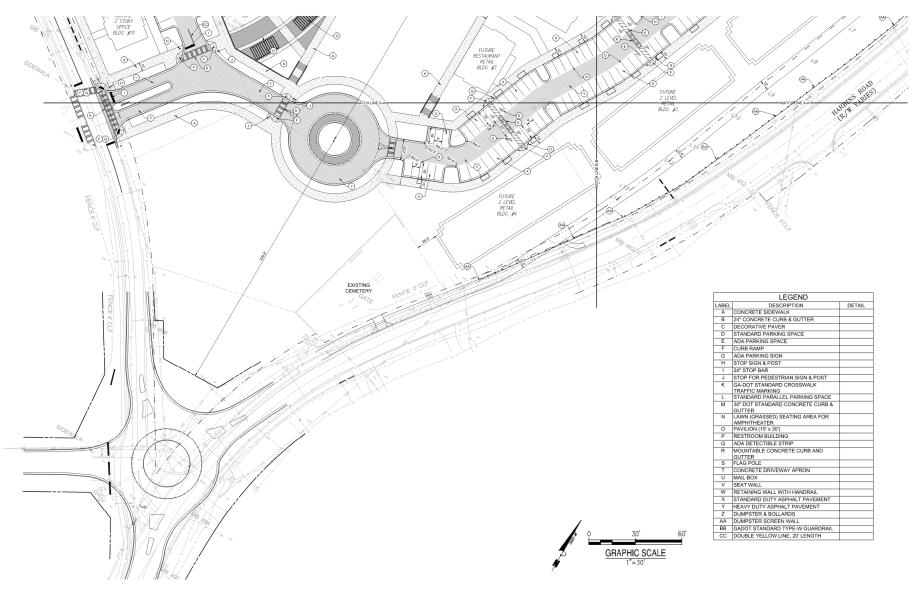

## DACULA CITY CORE URBAN REDEVELOPMENT PLAN

Dacula City Hall Building Parking Deck Building Amphitheater

EST. CITY OF 1905 

**OVERALL SITE PLAN** 

**Bowman** 

**Bowman** 

| LABEL | DESCRIPTION                                     | DETAIL |
|-------|-------------------------------------------------|--------|
| A     | CONCRETE SIDEWALK                               |        |
| В     | 24" CONCRETE CURB & GUTTER                      |        |
| С     | DECORATIVE PAVER                                |        |
| D     | STANDARD PARKING SPACE                          |        |
| Е     | ADA PARKING SPACE                               |        |
| F     | CURB RAMP                                       |        |
| G     | ADA PARKING SIGN                                |        |
| Н     | STOP SIGN & POST                                |        |
| - 1   | 24" STOP BAR                                    |        |
| J     | STOP FOR PEDESTRIAN SIGN & POST                 |        |
| K     | GA-DOT STANDARD CROSSWALK<br>TRAFFIC MARKING    |        |
| L     | STANDARD PARALLEL PARKING SPACE                 |        |
| М     | 30" DOT STANDARD CONCRETE CURB & GUTTER         |        |
| N     | LAWN (GRASSED) SEATING AREA FOR<br>AMPHITHEATER |        |
| 0     | PAVILION (15' x 30')                            |        |
| Р     | RESTROOM BUILDING                               |        |
| Q     | ADA DETECTIBLE STRIP                            |        |
| R     | MOUNTABLE CONCRETE CURB AND GUTTER              |        |
| S     | FLAG POLE                                       |        |
| Т     | CONCRETE DRIVEWAY APRON                         |        |
| U     | MAIL BOX                                        |        |
| V     | SEAT WALL                                       |        |
| W     | RETAINING WALL WITH HANDRAIL                    |        |
| Х     | STANDARD DUTY ASPHALT PAVEMENT                  |        |
| Υ     | HEAVY DUTY ASPHALT PAVEMENT                     |        |
| Z     | DUMPSTER & BOLLARDS                             |        |
| AA    | DUMPSTER SCREEN WALL                            |        |
| BB    | GADOT STANDARD TYPE-W GUARDRAIL                 |        |
| CC    | DOUBLE YELLOW LINE, 20' LENGTH                  |        |