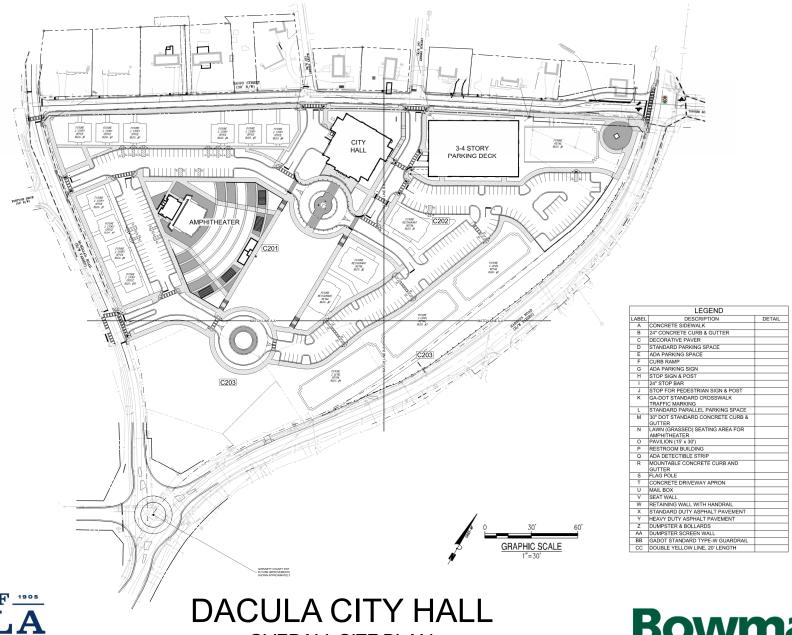

## DACULA CITY CORE URBAN REDEVELOPMENT PLAN

Dacula City Hall Building Parking Deck Building Amphitheater

EST. CITY OF 1905 

**OVERALL SITE PLAN** 

**Bowman** 

**Bowman** 

| LABEL | DESCRIPTION                                     | DETAIL |
|-------|-------------------------------------------------|--------|
| A     | CONCRETE SIDEWALK                               |        |
| В     | 24" CONCRETE CURB & GUTTER                      |        |
| С     | DECORATIVE PAVER                                |        |
| D     | STANDARD PARKING SPACE                          |        |
| Е     | ADA PARKING SPACE                               |        |
| F     | CURB RAMP                                       |        |
| G     | ADA PARKING SIGN                                |        |
| Н     | STOP SIGN & POST                                |        |
| - 1   | 24" STOP BAR                                    |        |
| J     | STOP FOR PEDESTRIAN SIGN & POST                 |        |
| K     | GA-DOT STANDARD CROSSWALK<br>TRAFFIC MARKING    |        |
| L     | STANDARD PARALLEL PARKING SPACE                 |        |
| М     | 30" DOT STANDARD CONCRETE CURB & GUTTER         |        |
| N     | LAWN (GRASSED) SEATING AREA FOR<br>AMPHITHEATER |        |
| 0     | PAVILION (15' x 30')                            |        |
| Р     | RESTROOM BUILDING                               |        |
| Q     | ADA DETECTIBLE STRIP                            |        |
| R     | MOUNTABLE CONCRETE CURB AND GUTTER              |        |
| S     | FLAG POLE                                       |        |
| Т     | CONCRETE DRIVEWAY APRON                         |        |
| U     | MAIL BOX                                        |        |
| V     | SEAT WALL                                       |        |
| W     | RETAINING WALL WITH HANDRAIL                    |        |
| Х     | STANDARD DUTY ASPHALT PAVEMENT                  |        |
| Υ     | HEAVY DUTY ASPHALT PAVEMENT                     |        |
| Z     | DUMPSTER & BOLLARDS                             |        |
| AA    | DUMPSTER SCREEN WALL                            |        |
| BB    | GADOT STANDARD TYPE-W GUARDRAIL                 |        |
| CC    | DOUBLE YELLOW LINE, 20' LENGTH                  |        |