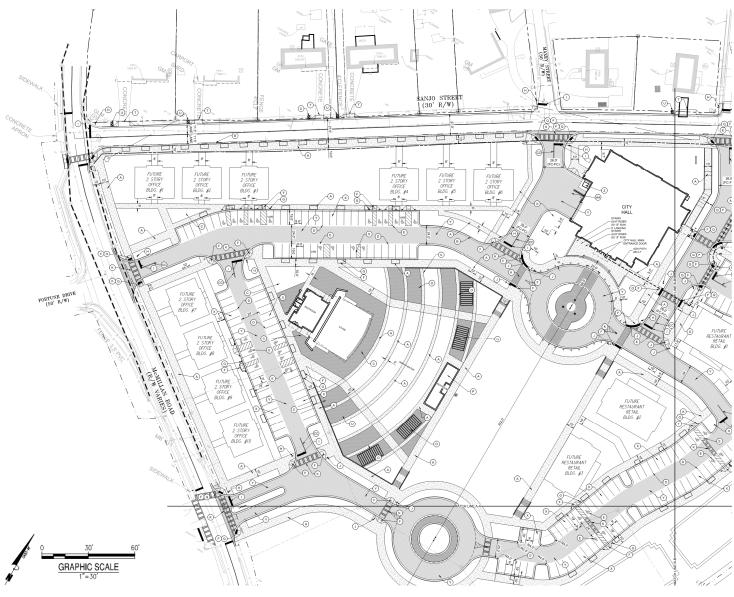

## DACULA CITY CORE URBAN REDEVELOPMENT PLAN

Dacula City Hall Building Parking Deck Building Amphitheater

EST. CITY OF 1905 

**OVERALL SITE PLAN** 

**Bowman** 

**Bowman** 

| LABEL | DESCRIPTION                                     | DETAIL |
|-------|-------------------------------------------------|--------|
| A     | CONCRETE SIDEWALK                               |        |
| В     | 24" CONCRETE CURB & GUTTER                      |        |
| С     | DECORATIVE PAVER                                |        |
| D     | STANDARD PARKING SPACE                          |        |
| Е     | ADA PARKING SPACE                               |        |
| F     | CURB RAMP                                       |        |
| G     | ADA PARKING SIGN                                |        |
| Н     | STOP SIGN & POST                                |        |
| - 1   | 24" STOP BAR                                    |        |
| J     | STOP FOR PEDESTRIAN SIGN & POST                 |        |
| K     | GA-DOT STANDARD CROSSWALK<br>TRAFFIC MARKING    |        |
| L     | STANDARD PARALLEL PARKING SPACE                 |        |
| М     | 30" DOT STANDARD CONCRETE CURB & GUTTER         |        |
| N     | LAWN (GRASSED) SEATING AREA FOR<br>AMPHITHEATER |        |
| 0     | PAVILION (15' x 30')                            |        |
| Р     | RESTROOM BUILDING                               |        |
| Q     | ADA DETECTIBLE STRIP                            |        |
| R     | MOUNTABLE CONCRETE CURB AND GUTTER              |        |
| S     | FLAG POLE                                       |        |
| Т     | CONCRETE DRIVEWAY APRON                         |        |
| U     | MAIL BOX                                        |        |
| V     | SEAT WALL                                       |        |
| W     | RETAINING WALL WITH HANDRAIL                    |        |
| Х     | STANDARD DUTY ASPHALT PAVEMENT                  |        |
| Υ     | HEAVY DUTY ASPHALT PAVEMENT                     |        |
| Z     | DUMPSTER & BOLLARDS                             |        |
| AA    | DUMPSTER SCREEN WALL                            |        |
| BB    | GADOT STANDARD TYPE-W GUARDRAIL                 |        |
| CC    | DOUBLE YELLOW LINE, 20' LENGTH                  |        |