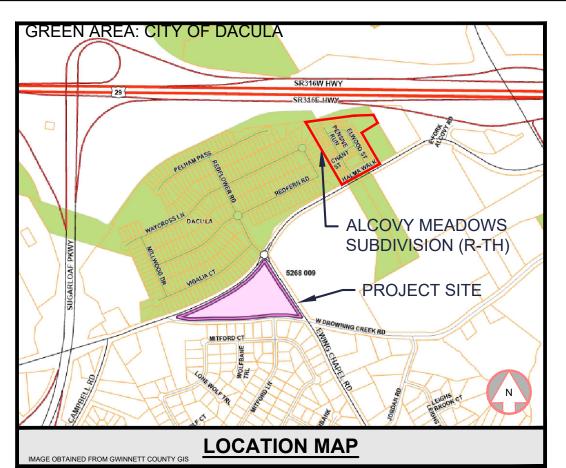

3) ALL PARCEL AND STREET DATA OBTAINED FROM GWINNETT COUNTY GIS.

© 2025 GASKINS + LECRAW, INC. 3475 CORPORATE WAY SUITE A DULUTH, GA 30096 PHONE - 678.546.8100 www.gaskinslecraw.com

PEF008127

| REVISIONS: |  |  |  |  |  |  |   |                |
|------------|--|--|--|--|--|--|---|----------------|
|            |  |  |  |  |  |  | - | CHECKED<br>BY: |
|            |  |  |  |  |  |  |   | DRAWN<br>BY:   |
|            |  |  |  |  |  |  |   | DATE           |
|            |  |  |  |  |  |  |   |                |