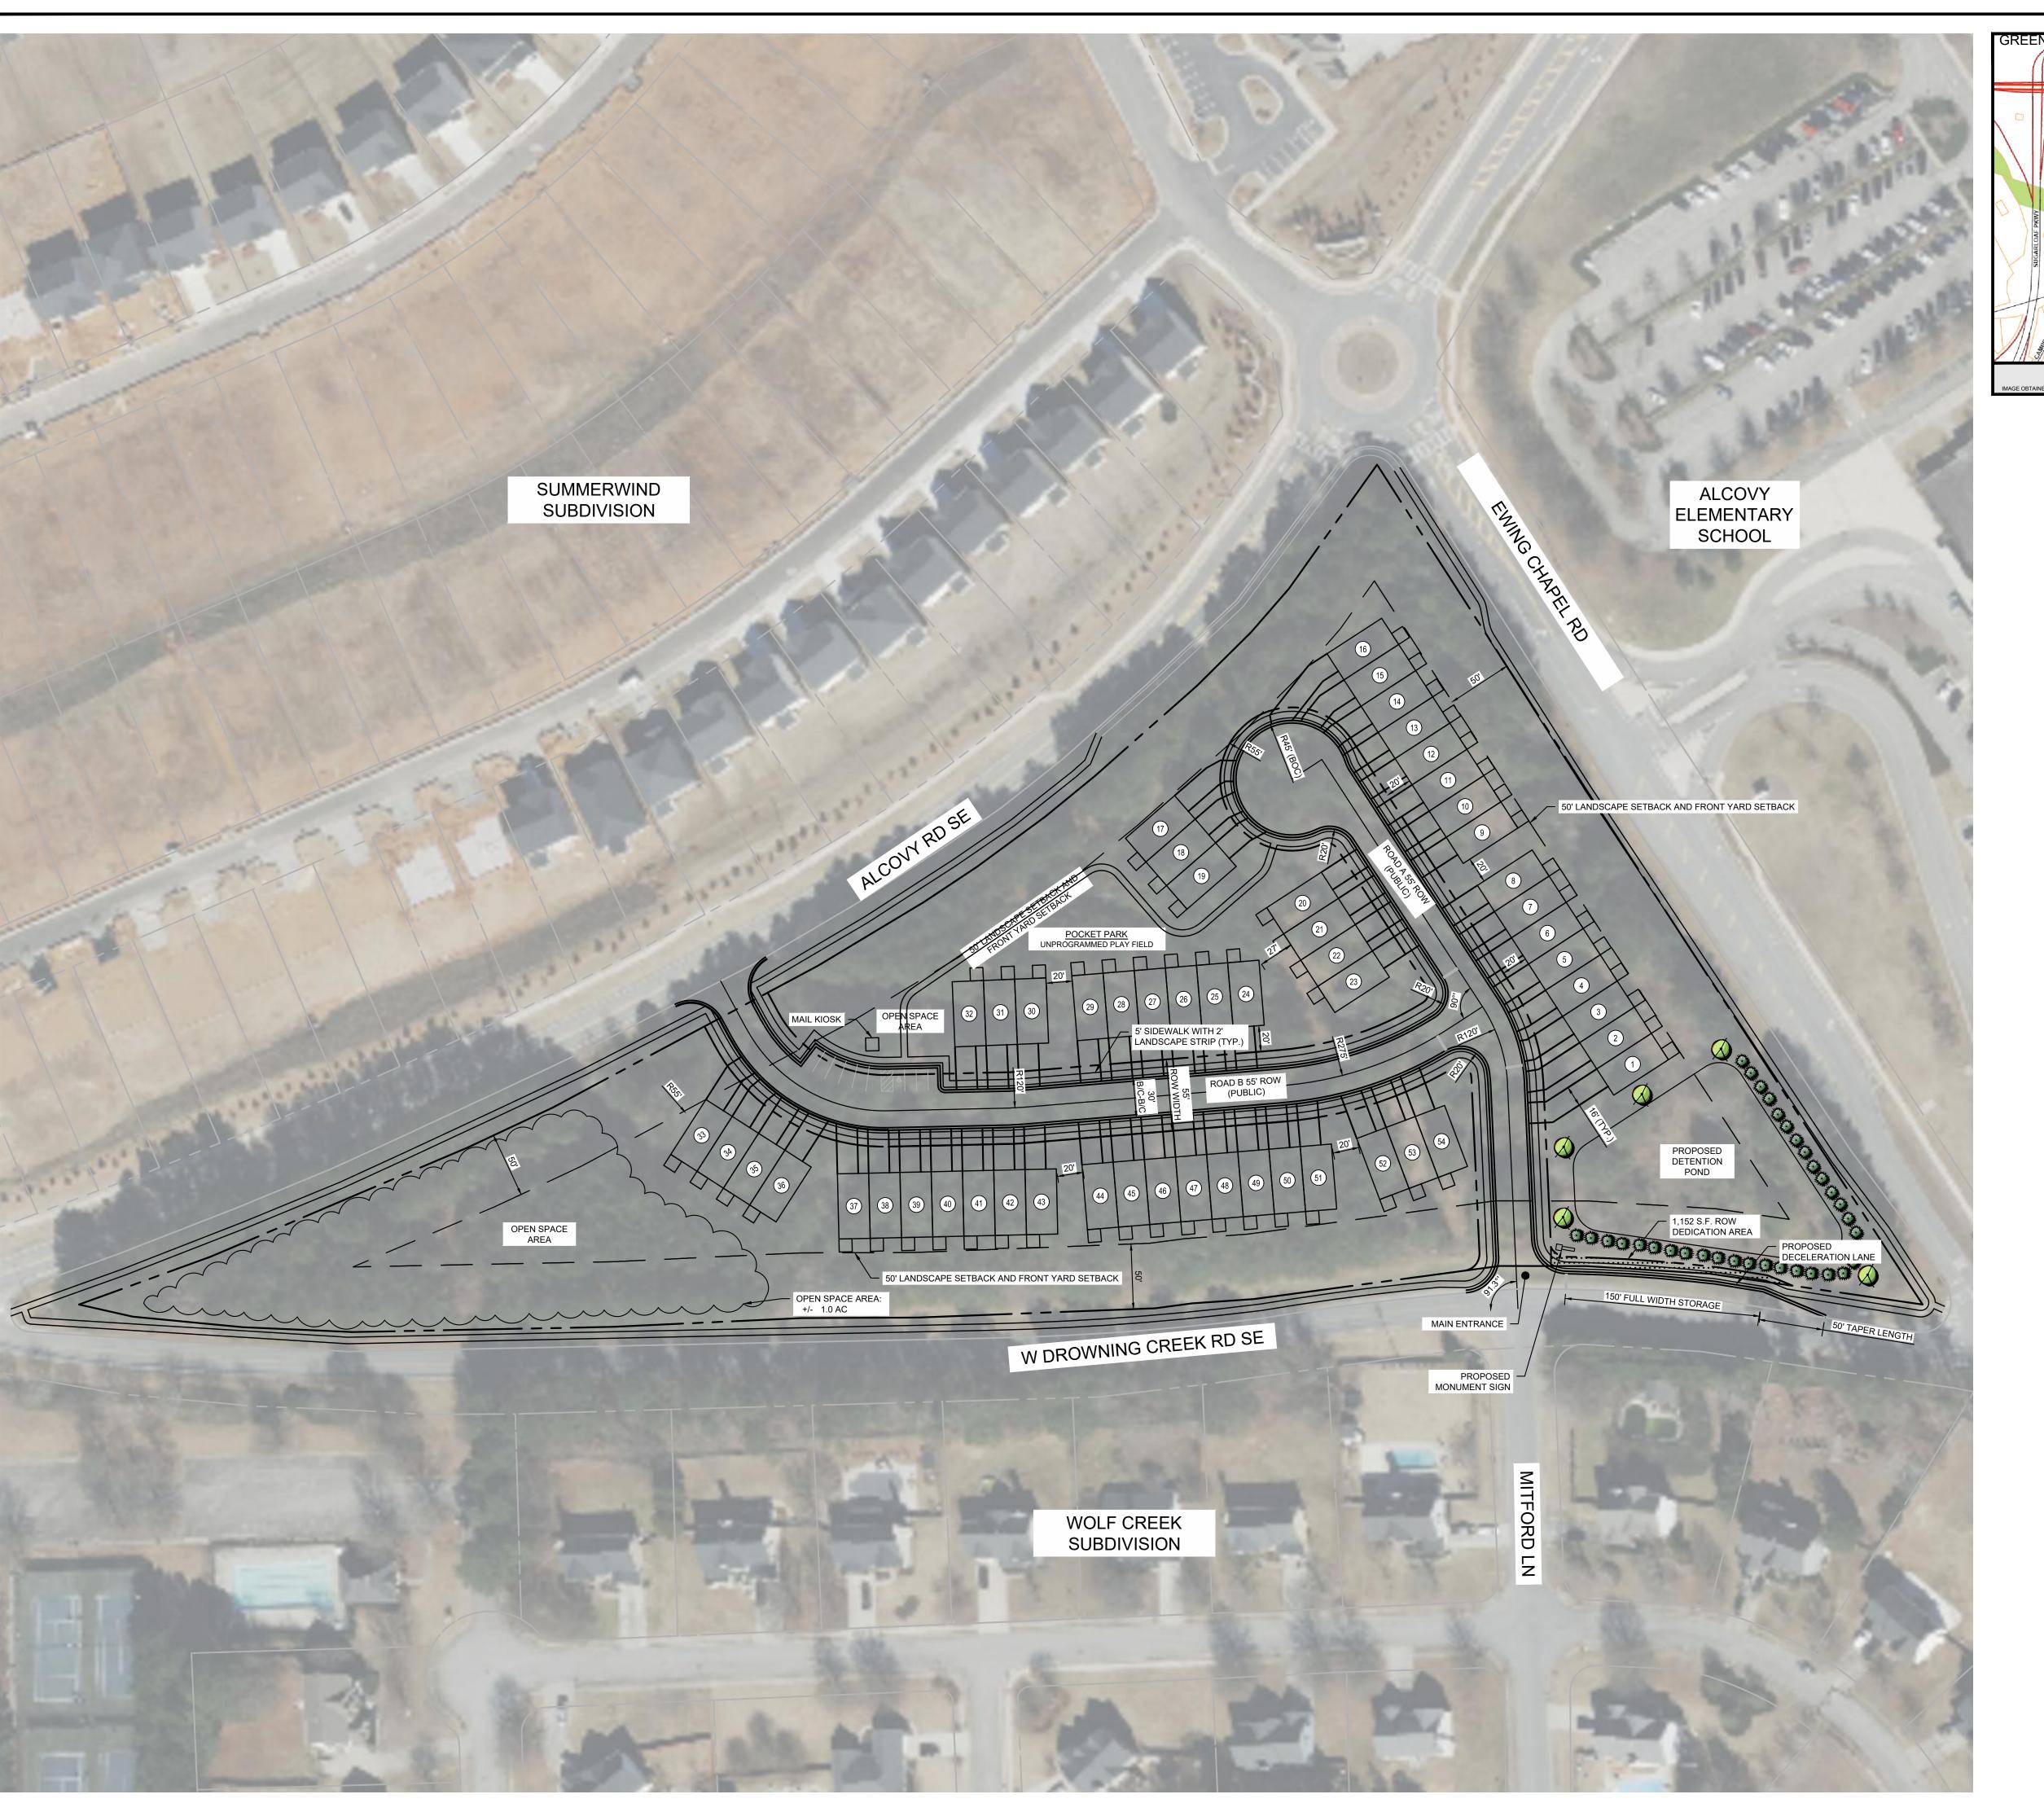

|         | SITE SUM                  | MARY                    |
|---------|---------------------------|-------------------------|
| SITE AF | REA                       |                         |
|         | SITE AREA:                | 8.82 ACR                |
|         | TOTAL NUMBER OF UNITS:    | 54 UNI                  |
|         | MAXIMUM DENSITY:          | 8 UNITS PER AC          |
|         | PROPOSED DENSITY:         | 6.01 UNITS PER AC       |
| ZONING  | CLASSIFICATION            |                         |
|         | EXISTING JURISDICTION:    | GWINNETT COUN           |
|         | PROPOSED JURISDICTION:    | CITY OF DACULA (TO ANNE |
|         | EXISTING ZONING:          | RA2                     |
|         | PROPOSED ZONING:          | R-                      |
| EXTERI  | OR YARD REQUIREMEN        | TS                      |
|         | FRONT YARD:               |                         |
| BUILDI  | NG SUMMARY                |                         |
|         | MIN. BUILDING AREA:       | 1800 S                  |
|         | BUILDING DIMENSIONS:      | 24' X                   |
| PARKIN  | IG SUMMARY                |                         |
|         | REQUIRED PARKING PER UNIT | T: 4 PER UN             |
|         | PARKING REQ. (AMENITY):   | 1 SPACE/ 5 LO           |
|         |                           | 11 SPAC                 |
|         | PARKING PROV.:            | 10 SPAC                 |
|         | STANDARD STALL DIMENSION  | IS: 9' x                |
|         |                           |                         |

## NOTES

1) A 50-FOOT WIDE LANDSCAPED SETBACK SHALL BE PROVIDED BETWEEN ALL BUILDINGS AND INTERIOR DRIVEWAYS / STREETS.

2) A 20-FOOT GRASSED OR LANDSCAPED STRIP SHALL BE PROVIDED BETWEEN ALL BUILDINGS AND INTERIOR DRIVEWAYS / STREETS.

3) ALL PARCEL AND STREET DATA OBTAINED FROM GWINNETT COUNTY GIS.

© 2025 GASKINS + LECRAW, INC. 3475 CORPORATE WAY SUITE A DULUTH, GA 30096 PHONE - 678.546.8100 www.gaskinslecraw.com

PEF008127

| REVISIONS: |  |  |  |  |  |  |   |                |
|------------|--|--|--|--|--|--|---|----------------|
|            |  |  |  |  |  |  | - | CHECKED<br>BY: |
|            |  |  |  |  |  |  |   | DRAWN<br>BY:   |
|            |  |  |  |  |  |  |   | DATE           |
|            |  |  |  |  |  |  |   |                |

PROJECT

OVY RD SE, DACULA, GA 30019
268, DISTRICT 5, PARCEL 5268 009

SEAL:

1/2/2025

CALL BEFORE YOU DIG

| ) <b>'</b> | 1<br>30'<br>SC | 60'<br>CALE: 1" = 60 | 1:    |
|------------|----------------|----------------------|-------|
|            | DES            | SIGN INF             | O:    |
| AWN        | BY:            |                      | Р     |
| SIGN       | ED BY:         |                      | Р     |
| VIEW       | ED BY:         |                      | J     |
| B #:       | <u> </u>       |                      | 02520 |

CONCEPT PLAN

EX1

This document, together with the concepts and designs presented herein, as an instrument of service, is intended only for the specific purpose and client for which it was prepared. Reuse of and improper reliance on this document without written authorization by Gaskins + LeCraw, Inc. shall be without liability to Gaskins + LeCraw, Inc. Copyright Gaskins + LeCraw, Inc., 2025