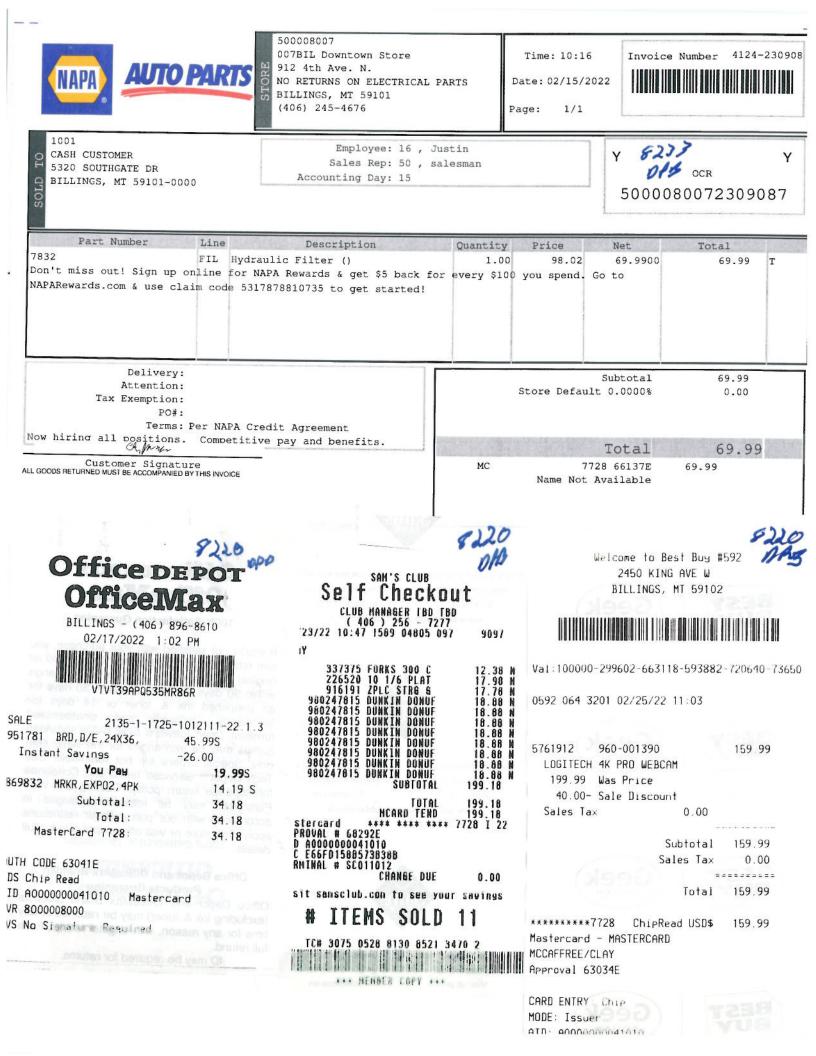

| 97.86         |  |
|                                  | IAX :                                           | 0.00          |  |
| INUMICE 25070 1018L:             | 0 101AL:                                        | 97.86         |  |
|                                  | H/C:                                            | 39.46         |  |
| XXXXXXXXXXX 12                   | A/C: XXXXXXXXXX7728 ARCAR1:97 AG ARTACD: 614625 | 011011 614626 |  |
| RIP REF 10:03192                 | CMIP REF10:031925655061 03/07/22 11:31:02       | 11:31:02      |  |
| CUSIO                            | CUSTOMER CODE: clay                             |               |  |
| APL: Matero                      | APL: Nastercard 198: 800008900                  | 0.6900        |  |

1SI: 6800

A000000041019

A10:





|                                                                                                                 |                                                                                                                                                                                                                           | C                                                                                                                                                                         | DAVID BRO                                                                                                                                                          |