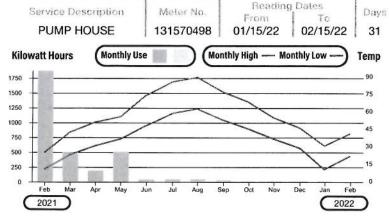

|                | 1         | kWh      | kW       |
|-----------------|----------------|-----------|----------|----------|
| Previous        | Present        | Mult      | Usage    | Reading  |
| 61665           | 62638          | 1         | 973      | 3.168    |
|                 | Current \$     | Service   | e Detail |          |
| kWh Charge      |                |           |          | \$78.33  |
| 973             | kWh @ .0805    |           |          | 78.33    |
| Demand Charge   | •              |           |          | \$35.61  |
| 3,16            | 8 kW @ 11.24   | 00        |          | 35.61    |
| Base Charge     |                |           |          | \$40.00  |
| Total Current C | harges for thi | s Locatio | n        | \$153.94 |

### Service Address: BITTERROOT DR



| 1  | 11052      | 1     | 11110     | 1   |        | 241    | 0.000  |  |
|----|------------|-------|-----------|-----|--------|--------|--------|--|
|    |            | С     | urrent    | Ser | vice ( | Detail |        |  |
| k١ | Vh Charge  |       |           |     |        |        | \$1.93 |  |
|    | -          | 24 k  | Wh @ .080 | 15  |        |        | 1.93   |  |
| D  | emand Char | ge    |           |     |        |        | \$0.40 |  |
|    |            | 036 k | W @ 112   | 400 |        |        | 0.40   |  |

Mutt

1

kWh

Usage

24

Readings

Previous

71692

Base Charge

Present

71716

**Total Current Charges for this Location** 

#### Service Address: 3500 HAWTHORNE LN



| Readings                       |              | Mult       | kWh      | kW      |
|----------