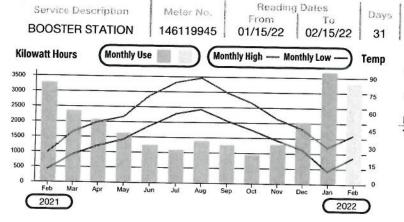

| Present      | I WILLING  | Usage    | Reading |
| 727                            | 743          | 1          | 16       | 0.024   |
|                                | Current      | Service    | e Detail |         |
| kWh Charge                     |              |            |          | \$1.80  |
| 16                             | kWh @ .1123  | 1          |          | 1.80    |
| Demand Charge                  |              |            |          | \$0.00  |
| .024                           | 4 kW @ .0000 | 1          |          | 0.00    |
| Base Charge                    |              |            |          | \$19.00 |
| Total Current Charges for this |              | is Locatio | n        | \$20.80 |

.



#### Page 4 of 4

## Service Address: HAWTHORNE LN



| Readings                                |                  | 1         | kWh            | k W              |  |
|-----------------------------------------|------------------|-----------|----------------|------------------|--|
| Previous<br>48120                       | Present<br>51438 | Mult<br>1 | Usage<br>3,318 | Reading<br>9.857 |  |
|                                         | Current S        | Service   | e Detail       |                  |  |
| kWh Charge                              |                  |           |                | \$266.10         |  |
|                                         | kWh @ .0802      |           |                | 266.10           |  |
| Demand Charge                           | I                |           |                | \$110.79         |  |