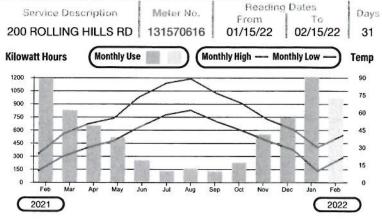

✓ After hours secure payment "Drop Box" located at the office.
- ✓ Mail your payment to the address on the front.
- ✓ Payment kiosks located in the surrounding area.
- ✓ POWER2GO Prepaid Service Option.
- ✓ Budget Billing 12 mo. history used to determine payment.
- ✓ MoneyGram at CVS or Walmart nationwide.

Mastercard, VISA, Amex, & Discover Card accepted



| Address              | and/or | Phone | number | changes: |
|----------------------|--------|-------|--------|----------|
| Address / Box number |        |       |        |          |

| City         | State       | Zip |
|--------------|-------------|-----|
| Phone Number | Other Phone |     |

Account Barcode for Payment at Kiosk



#### Page 3 of 4

kW

Reading

0.036

\$40.00

\$42.33

### Service Address: 200 ROLLING HILLS RD



| Readings        |                | 1         | kWh      | kW       |
|-----------------|----------------|-----------|----------|----------|
| Previous        | Present        | Mult      | Usage    | Reading  |
| 61665           | 62638          | 1         | 973      | 3.168    |
|                 | Current \$     | Service   | e Detail |          |
| kWh Charge      |                |           |          | \$78.33  |
| 973             | kWh @ .0805    |           |          | 78.33    |
| Demand Charge   | •              |           |          | \$35.61  |
| 3,16            | 8 kW @ 11.24   | 00        |          | 35.61    |
| Base Charge     |                |           |          | \$40.00  |
| Total Current C | harges for thi | s Locatio | n        | \$153.94 |

### Service Addr