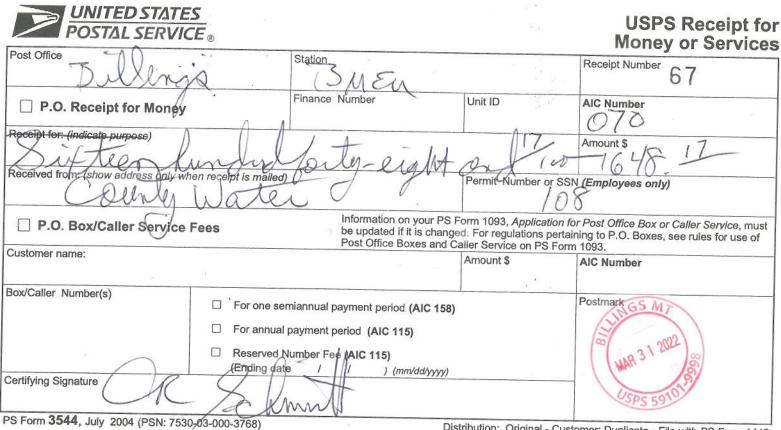

Outstanding Balance

**Total Due** 

JS Director suit 5117 County Water District of Billings Heights

Make payment to:

Hendrickson Law Firm, P.C. P.O. Box 2502, Billings, MT 59103-2502

.....

| Due Date                                                   | March 23, 2022        |
|------------------------------------------------------------|-----------------------|
| Invoice #                                                  | 24378                 |
| Total Due                                                  | \$1,246.24            |
| Amount Paid                                                | \$                    |
| Pay Online                                                 |                       |
| Click the link or scan<br>code with your device<br>online. | 3400000496;           |
|                                                            | stlaw.com/pay/BD28SET |