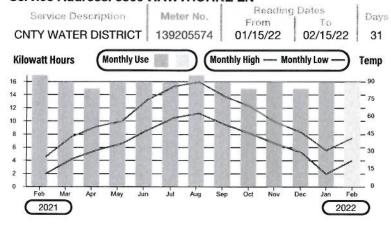

rent C | harges for thi | s Locatio | n        | \$153.94 |

### Service Address: BITTERROOT DR



| 1  | 11052      | 1     | 11110     | 1   |        | 241    | 0.000  |  |
|----|------------|-------|-----------|-----|--------|--------|--------|--|
|    |            | С     | urrent    | Ser | vice ( | Detail |        |  |
| k١ | Vh Charge  |       |           |     |        |        | \$1.93 |  |
|    | -          | 24 k  | Wh @ .080 | 15  |        |        | 1.93   |  |
| D  | emand Char | ge    |           |     |        |        | \$0.40 |  |
|    |            | 036 k | W @ 112   | 400 |        |        | 0.40   |  |

Mutt

1

kWh

Usage

24

Readings

Previous

71692

Base Charge

Present

71716

**Total Current Charges for this Location** 

#### Service Address: 3500 HAWTHORNE LN



| Readings                       |              | Mult       | kWh      | kW      |
|--------------------------------|--------------|------------|----------|---------|
| Previous                       | Present      | I WILLING  | Usage    | Reading |
| 727                            | 743          | 1          | 16       | 0.024   |
|                                | Current      | Service    | e Detail |         |
| kWh Charge                     |              |            |          | \$1.80  |
| 16                             | kWh @ .1123  | 1          |          | 1.80    |
| Demand Charge                  |              |            |          | \$0.00  |
| .024                           | 4 kW @ .0000 | 1          |          | 0.00    |
| Base Charge                    |