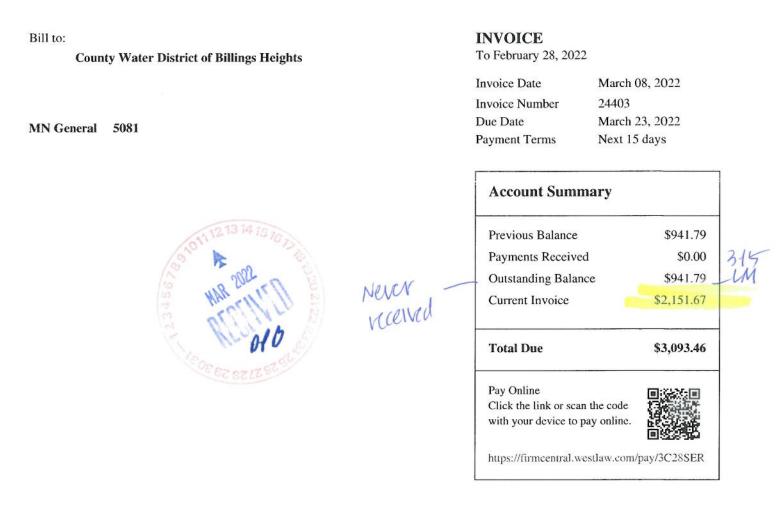

| Fees                | \$2,151.67 |  |
|---------------------|------------|--|
| Expense             | \$0.00     |  |
| Current Due         | \$2,151.67 |  |
| Outstanding Balance | \$941.79   |  |
| Total Due           | \$3,093.46 |  |

## MN General 5081 County Water District of Billings Heights

Make payment to:

. 1. • <sup>1</sup>

Hendrickson Law Firm, P.C. P.O. Box 2502, Billings, MT 59103-2502

|                                                                       | - 191 - |                |
|-----------------------------------------------------------------------|---------|----------------|
| Due Date                                                              |         | March 23, 2022 |
| Invoice #                                                             |         | 24403          |
| Total Due                                                             |         | \$3,093.46     |
| Amount Paid                                                           | \$      |                |
| Pay Online<br>Click the link or sca<br>code with your devi<br>online. |         |                |