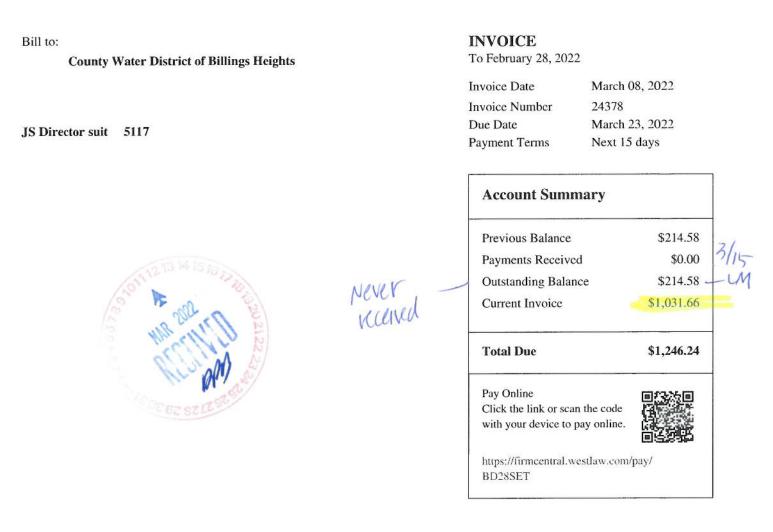

## JS Director suit

| Date      |      | Description                                                                                                                                                                                                                                                                                                                                | Hours | Rate        | Total      |
|-----------|------|--------------------------------------------------------------------------------------------------------------------------------------------------------------------------------------------------------------------------------------------------------------------------------------------------------------------------------------------|-------|-------------|------------|
| 2/10/2022 | JS   | Email communications with Clerk of Court<br>re scheduling order. Email communication to<br>Board members and Mr. Brewster re pretrial<br>schedule and trial date.                                                                                                                                                                          | 0:30  | \$185.00/hr | \$92.50    |
| 2/14/2022 | JS   | Conference with Mr. Noennig re and email<br>communications with Ms. Ellis re including<br>court schedule in Board Meeting agenda.<br>Calendar court case schedule dates and<br>deadlines. Email communication to opposing<br>counsel setting deadline for Plaintiffs'<br>responses to Defendant's discovery requests.<br>Review documents. | 0:20  | \$185.00/hr | \$61.67    |
| 2/14/2022 | JS . | Conference with Mr. Noennig re and email<br>communications with Ms. Ellis re including<br>court schedule in Board Meeting agenda.<br>Calendar court case schedule dates and<br>deadlines. Email communication to opposing<br>counsel setting deadline for Plaintiffs'<br>responses to Defendant's discovery requests.<br>Review documents. | 0:20  | \$185.00/hr | \$61.67    |
| 2/17/2022 | JS   | Check e-filing for recent filings, including<br>Court's Scheduling Order (as yet unfiled).                                                                                                                                                                                                                                                 | 0:10  | \$185.00/hr | \$30.83    |
| 2/17/2022 | JS   | Teleconference with Mr. Cabrera re status<br>and strategy. Conference with Mr. Noennig re<br>status and strategy.                                                                                                                                                                                                                          | 0:25  | \$185.00/hr | \$77.08    |
| 2/17/2022 | JS   | Conference with Mr. Noennig re status and strategy.                                                                                                                                                                                                                                                                                        | 0:10  | \$185.00/hr | \$30.83    |
| 2/18/2022 | JS   | Conference with Mr. Noennig re strategy and procedural issues.                                                                                                                                                                                                                                                                             | 0:15  | \$185.00/hr | \$46.25    |
| 2/18/2022 | MEN  | Draft of Offer of Settlement                                                                                                                                                                                                                                                                                                               | 0:30  | \$275.00/hr | \$137.50   |
| 2/21/2022 | JS   | Email communications with and conference<br>Mr. Noennig re draft offer of settlement and<br>issues. Review offer of settlement statute.                                                                                                                                                                                                    | 0:40  | \$185.00/hr | \$123.33   |
| 2/22/2022 | JS   | Check E-filing and obtain copy of Court's<br>Order Setting Jury Trial and several pretrial<br>deadlines. Calendar deadlines.                                                                                                                                                                                                               | 0:15  | \$185.00/hr | \$46.25    |
|           |      | Hours Total                                                                                                                                                                                                                                                                                                                                | 5:20  | Fee Total   | \$1,031.66 |

\$214.58

\$1,246.24

Outstanding Balance

**Total Due** 

JS Director suit 5117 County Water District of Billings Heights

Make payment to:

Hendrickson Law Firm, P.C. P.O. Box 2502, Billings, MT 59103-2502

.....

| Due Date                                                   | March 23, 2022        |
|------------------------------------------------------------|-----------------------|
| Invoice #                                                  | 24378                 |
| Total Due                                                  | \$1,246.24            |
| Amount Paid                                                | \$                    |
| Pay Online                                                 |                       |
| Click the link or scan<br>code with your device<br>online. | 3400000496;           |
|                                                            | stlaw.com/pay/BD28SET |