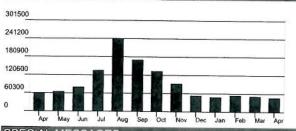

Any balance remaining after the due date is subject to a late payment charge of 1% per month.

**USAGE HISTORY (Dk)** 

| Gas | Charges |
|-----|---------|
|-----|---------|

|                                                                   |                     |            | -              | otal Char                               |                                                       | \$344.42                                  |
|-------------------------------------------------------------------|---------------------|------------|----------------|-----------------------------------------|-------------------------------------------------------|-------------------------------------------|
| Tax Tracl                                                         | king Adjustm        | ent 26.920 | 6% x \$101.    | 29                                      |                                                       | 27.27                                     |
| CTA 33.9                                                          | Dk x \$0.01         |            |                |                                         |                                                       | 0.34                                      |
| USBC 33                                                           | .9 Dk x \$0.0       | 655        |                |                                         |                                                       | 2.22                                      |
|                                                                   | ias 33.9 Dk x       |            |                |                                         |                                                       | 213.30                                    |
|                                                                   | on Delivery 3       |            | 1.491          |                                         |                                                       | 50.54                                     |
|                                                                   | rvice Charge        |            |                |                                         |                                                       | 50.75                                     |
| 982.8                                                             | - 948.1             | =          | 34.7           | x 0.                                    | 976100                                                | = 33.9                                    |
| CURRENT<br>READING                                                | PREVIOUS<br>READING | 3          | DIFFERENCE     |                                         | ERM<br>Ctor                                           | Dk USEI                                   |
|                                                                   |                     |            |                | lling period                            |                                                       | 29                                        |
|                                                                   | in denoral          | Guo        | Average I      | Daily Dk<br>egional ten                 | 0.97<br>41 מו                                         | 1.17<br>38                                |
|                                                                   | m General           | Gas        |                |                                         | Mar '21                                               | Mar '22                                   |
| METER READ DATE<br>3/30/22<br>Next scheduled read 4/29/22<br>RATE |                     |            | 0              | 6/29/21<br>6/1/21<br>4/28/21<br>3/31/21 | 11/30/21<br>10/27/21<br>9/29/21<br>8/30/21<br>7/30/21 | 3/30/22<br>3/1/22<br>1/27/22<br>1/2/29/21 |
| METER N<br>012921                                                 |                     |            | 42<br>28<br>14 | 1-                                      |                                                       |                                           |
| BILLING<br>3/2/22 -                                               | Period<br>- 3/30/22 | DAYS<br>29 | 70<br>56<br>42 |                                         |                                                       |                                           |
|                                                                   |                     |            | 223            | oona                                    |                                                       | <i>.</i>                                  |