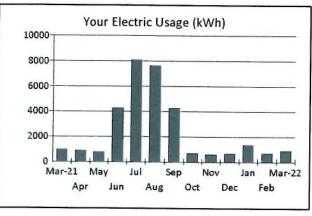

ACCOUNT SUMMARY

**Previous Balance** 

|                     | Mar    | Feb    | Mar    |
|---------------------|--------|--------|--------|
|                     | 2021   | 2022   | 2022   |
| Days of Service     | 32     | 28     | 29     |
| kWh Used            | 2160   | 2040   | 2120   |
| Avg. kWh per day    | 67.5   | 72.9   | 73.1   |
| Avg. cost per day   | \$8.36 | \$8.67 | \$8.73 |
| Avg. daily temp (`F | ) 37   | 33     | 28     |