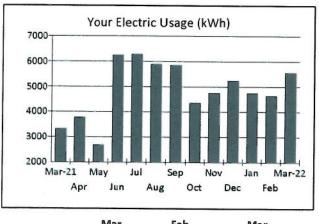

DUE DATE

April 11, 2022

|                     | Mar     | Feb     | Mar     |
|---------------------|---------|---------|---------|
|                     | 2021    | 2022    | 2022    |
| Days of Service     | 29      | 28      | 31      |
| kWh Used            | 3320    | 4640    | 5560    |
| Avg. kWh per day    | 114.5   | 165.7   | 179.4   |
| Avg. cost per day   | \$12.76 | \$17.89 | \$18.68 |
| Avg. daily temp (`F | 39      | 33      | 29      |