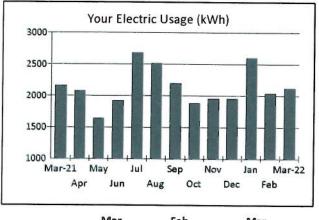

ACCOUNT SUMMARY

**Previous Balance** 

|                     | Mar    | Feb    | Mar    |
|---------------------|--------|--------|--------|
|                     | 2021   | 2022   | 2022   |
| Days of Service     | 32     | 28     | 29     |
| kWh Used            | 2160   | 2040   | 2120   |
| Avg. kWh per day    | 67.5   | 72.9   | 73.1   |
| Avg. cost per day   | \$8.36 | \$8.67 | \$8.73 |
| Avg. daily temp (`F | ) 37   | 33     | 28     |