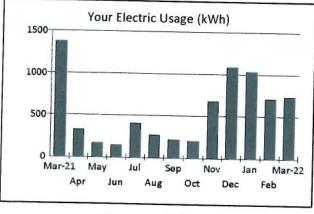

ACCOUNT SUMMARY

**Previous Balance** 

|                     | Mar    | Feb    | Mar    |
|---------------------|--------|--------|--------|
|                     | 2021   | 2022   | 2022   |
| Days of Service     | 32     | 28     | 29     |
| kWh Used            | 2160   | 2040   | 2120   |
| Avg. kWh per day    | 67.5   | 72.9   | 73.1   |
| Avg. cost per day   | \$8.36 | \$8.67 | \$8.73 |
| Avg. daily temp (`F | ) 37   | 33     | 28     |