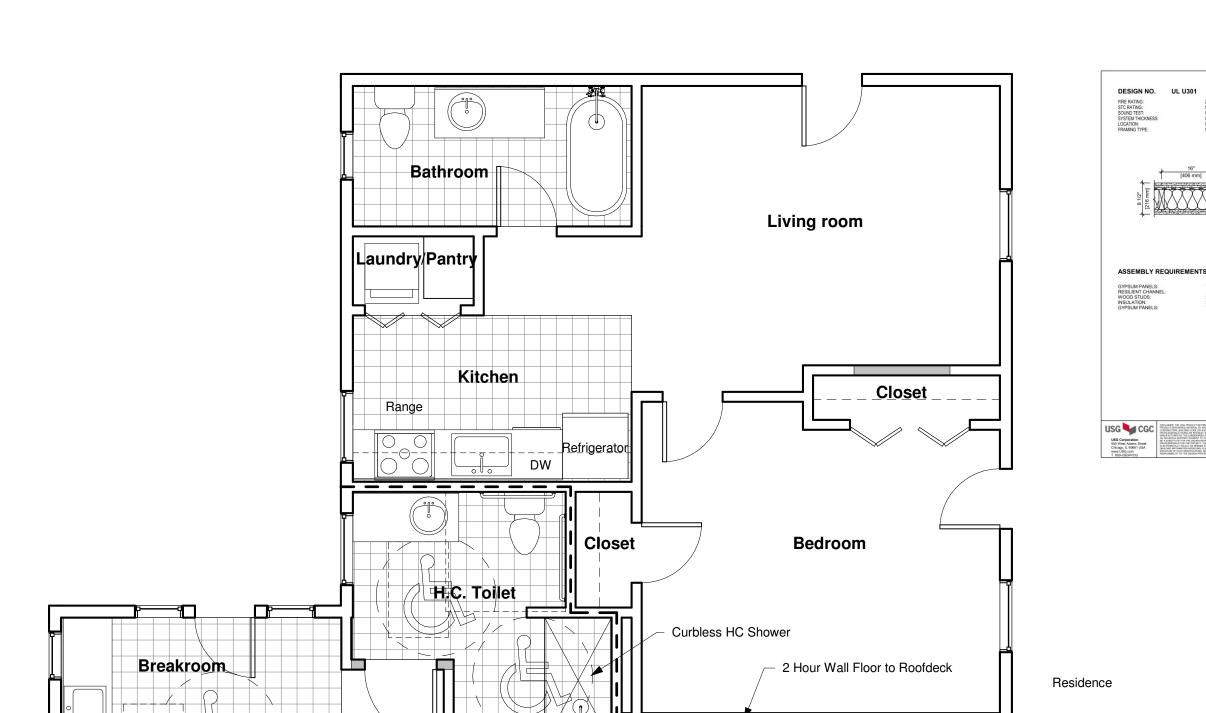

#### 4. Special Use Review

Josh McWhorter, applicant, requests the special use permit to construct an apartment behind an office in the same building. In the DBD, a Special Use permit is required for apartments and condominiums, above, below, or behind commercial and office uses in the same building.

Per Sec. 16.4.2, the following are specific Special Use Standards for apartments and condominiums, above, below, or behind commercial and office uses in the same building:

- Minimum square footage of a (1) bedroom apartment- 600sf. 659sf provided.
- Minimum parking spaces for the apartment- Two (2) Required. Two (2) provided.
- Minimum parking spaces for the Office space,1441sf- Five (5) spaces required (3 spaces/ 1000sf). Min. six (6) spaces provided between 123 Leake St and 162 W. Main St. See parking agreement for 162 W. Main St.

#### Standard #2: The availability, location, and number of off-street parking.

How Standard #2 has / will be met: <u>3-4 spaces are available on site</u>. A parking agreement for (5) spaces has been executed for spaces at 162 W, Main St. See agreement.

## 16.4.2. Apartment, above, below, or behind commercial and office uses in the same building.

A. Allowable districts: DBD, M-U, P-D, O-C, and G-C.

B. Standards:

1. The dwelling unit shall comply with all applicable City of Cartersville building and fire codes.

2. Minimum floor area requirements for a dwelling unit shall be the following:

- *3-bedroom:* Nine hundred (900) square feet.
- 2-bedroom: Seven hundred fifty (750) square feet.
- 1-bedroom: Six hundred (600) square feet.
- *Studio/loft (in existing buildings):* Four hundred fifty (450) square feet.

3. Minimum number of parking spaces: Two (2) spaces for each dwelling unit plus three (3) spaces for each one thousand (1,000) square feet of commercial use.

4. Parking lot outdoor lighting shall be directed away and shielded from residential above or behind commercial use and from abutting residential districts or use. Freestanding street lighting fixtures shall have a maximum height of thirty-five (35) feet.