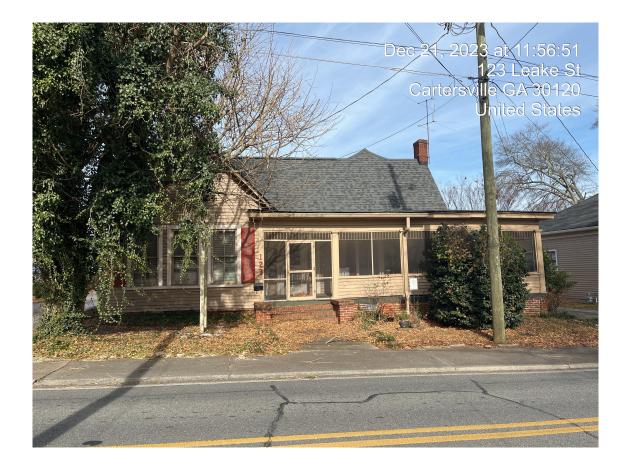

#### APPLICANT INFORMATION AND PROPERTY DESCRIPTION

| Applicant:              | Josh McWhorter                            |
|-------------------------|-------------------------------------------|
| Representative:         | Shane Kemp, Graphite Construction Company |
| Property Owner:         | <u>Same</u>                               |
| Property Location:      | 123 Leake St. Parcel ID C002-0002-061     |
| Access to the Property: | Leake St.                                 |

# Leake Street Law Office/Residence

## 123 Leake Street Cartersville, Georgia 30120