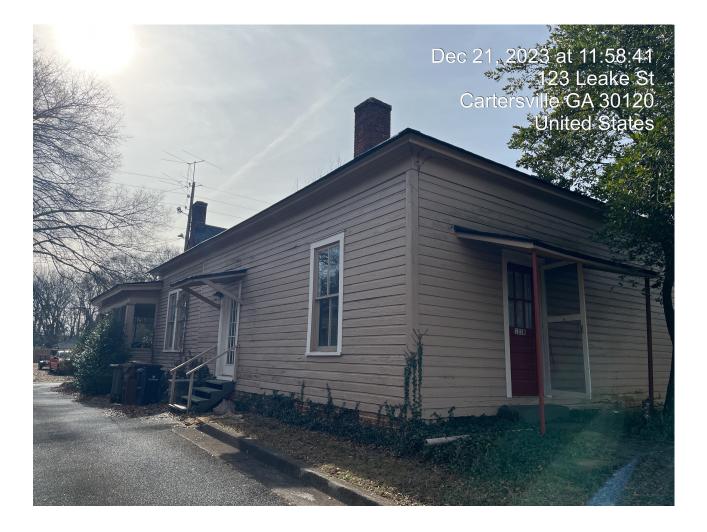

#### APPLICANT INFORMATION AND PROPERTY DESCRIPTION

| Applicant:              | Josh McWhorter                            |
|-------------------------|-------------------------------------------|
| Representative:         | Shane Kemp, Graphite Construction Company |
| Property Owner:         | <u>Same</u>                               |
| Property Location:      | 123 Leake St. Parcel ID C002-0002-061     |
| Access to the Property: | Leake St.                                 |

#### Site Characteristics:

Tract Size: 0.31 +/- ac. District: 4th Section: 3rd LL(S): 483

Ward: 4 Council Member: Calvin Cooley

#### LAND USE INFORMATION

| Current Zoning:              | DBD (Downtown Business District)                     |
|------------------------------|------------------------------------------------------|
| Proposed Zoning:             | No change                                            |
| Proposed Use:                | Apartment behind commercial/ office in same building |
| Current Zoning of Adjacent P | roperty:                                             |
| North:                       | DBD                                                  |
| South:                       | R-7 (Single Family Residential)                      |
| East:                        | DBD                                                  |
| West:                        | DBD                                                  |

# Leake Street Law Office/Residence

## 123 Leake Street Cartersville, Georgia 30120