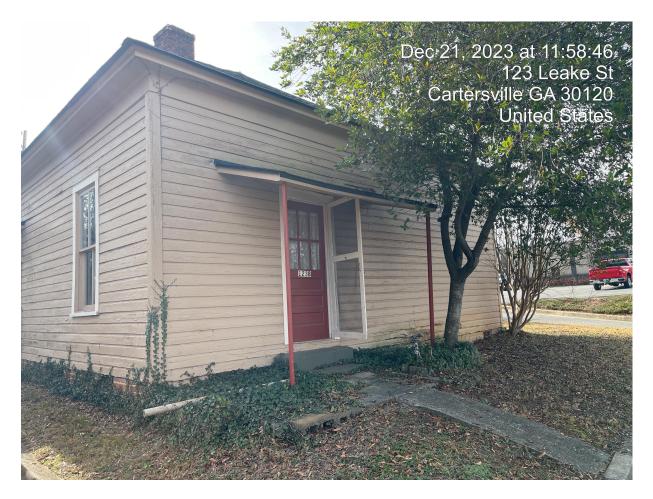

#### APPLICANT INFORMATION AND PROPERTY DESCRIPTION

| Applicant:              | Josh McWhorter                            |
|-------------------------|-------------------------------------------|
| Representative:         | Shane Kemp, Graphite Construction Company |
| Property Owner:         | <u>Same</u>                               |
| Property Location:      | 123 Leake St. Parcel ID C002-0002-061     |
| Access to the Property: | Leake St.                                 |

#### Site Characteristics:

Tract Size: 0.31 +/- ac. District: 4th Section: 3rd LL(S): 483

Ward: 4 Council Member: Calvin Cooley

#### LAND USE INFORMATION

| Current Zoning:              | DBD (Downtown Business District)                     |
|------------------------------|------------------------------------------------------|
| Proposed Zoning:             | No change                                            |
| Proposed Use:                | Apartment behind commercial/ office in same building |
| Current Zoning of Adjacent P | roperty:                                             |
| North:                       | DBD                                                  |
| South:                       | R-7 (Single Family Residential)                      |
| East:                        | DBD                                                  |
| West:                        | DBD                                                  |

# Leake Street Law Office/Residence

## 123 Leake Street Cartersville, Georgia 30120