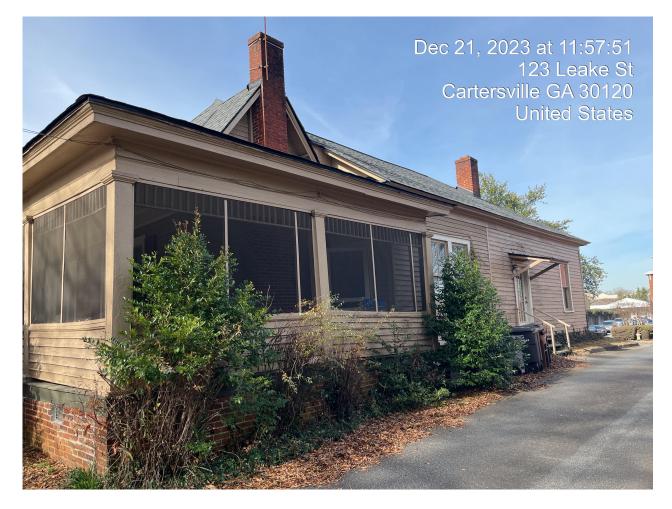

#### APPLICANT INFORMATION AND PROPERTY DESCRIPTION

| Applicant:              | Josh McWhorter                            |
|-------------------------|-------------------------------------------|
| Representative:         | Shane Kemp, Graphite Construction Company |
| Property Owner:         | <u>Same</u>                               |
| Property Location:      | 123 Leake St. Parcel ID C002-0002-061     |
| Access to the Property: | Leake St.                                 |

# Leake Street Law Office/Residence

## 123 Leake Street Cartersville, Georgia 30120