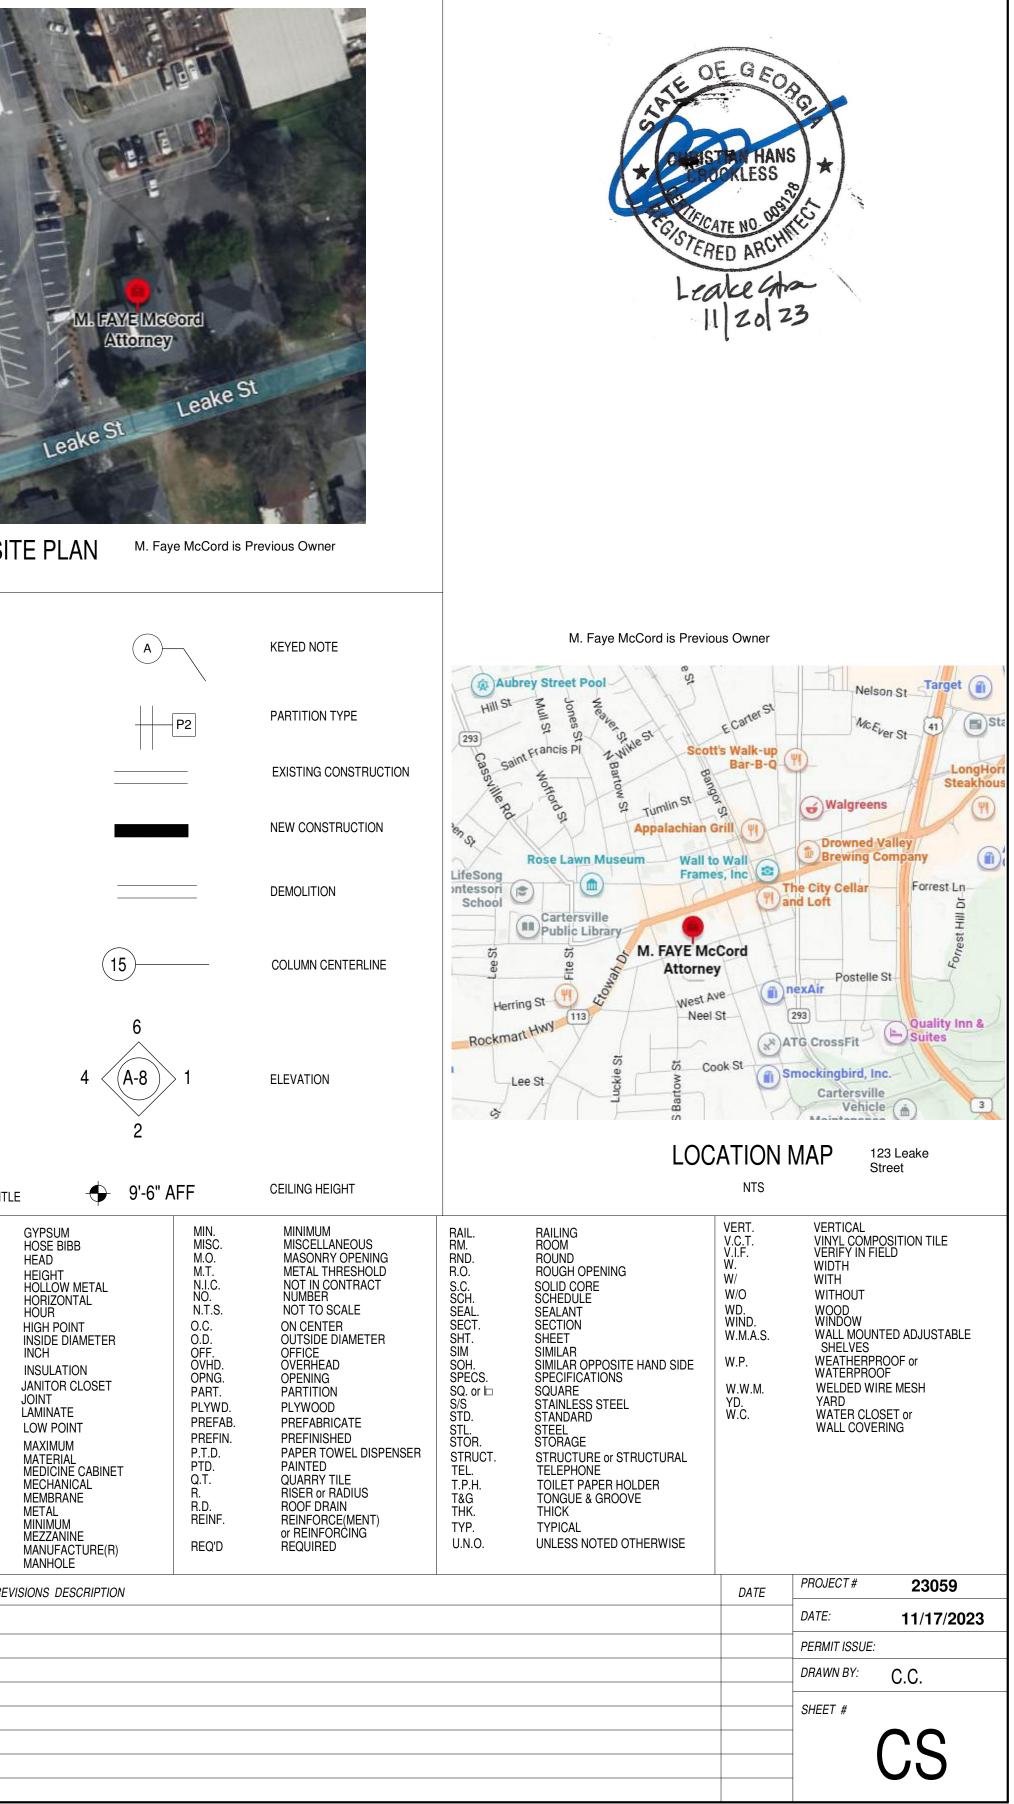

# Leake Street Law Office/Residence

## 123 Leake Street Cartersville, Georgia 30120