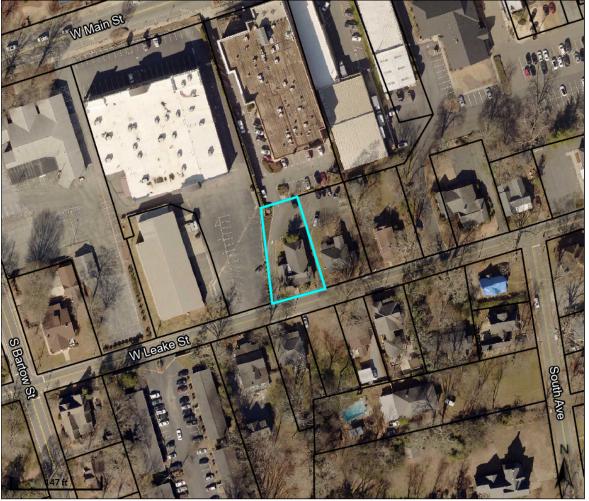

#### APPLICANT INFORMATION AND PROPERTY DESCRIPTION

| Applicant:              | Josh McWhorter                            |
|-------------------------|-------------------------------------------|
| Representative:         | Shane Kemp, Graphite Construction Company |
| Property Owner:         | <u>Same</u>                               |
| Property Location:      | 123 Leake St. Parcel ID C002-0002-061     |
| Access to the Property: | Leake St.                                 |

#### Site Characteristics:

Tract Size: 0.31 +/- ac. District: 4th Section: 3rd LL(S): 483

Ward: 4 Council Member: Calvin Cooley