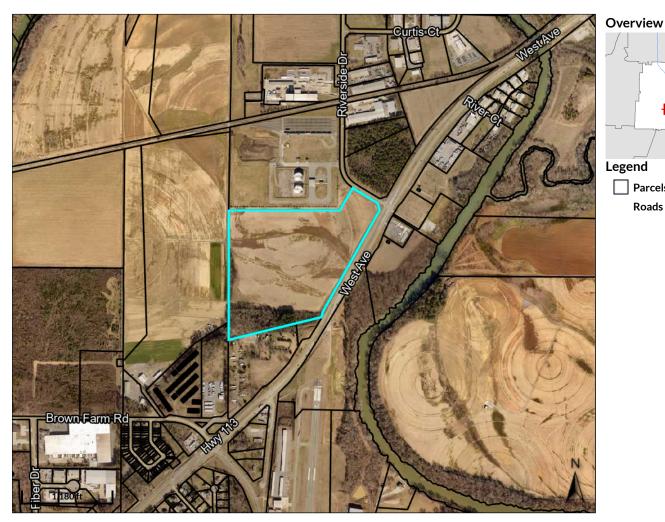

#### **Section 1: Project Summary**

Variance application by applicant Donald Long on behalf of Sims Bark for property located at 5 Riverside Dr, zoned H-I (Heavy Industrial). Said property contains approximately 53.17 acres.

The applicant proposes to paint a new wall sign to promote the outside sales section of their landscape supplies business. The sign will be painted on a concrete wall adjacent to Highway 113. The wall is approximately 149ft long by 8ft tall, and approximately 285ft from Highway 113. The applicant's intent is for the sign to be legible from Highway 113.

The proposed wall sign will have 528 square feet of sign area. The City Ordinance for wall signs, Sec. 20-26., requires wall signs to not exceed 200 square feet in total area.