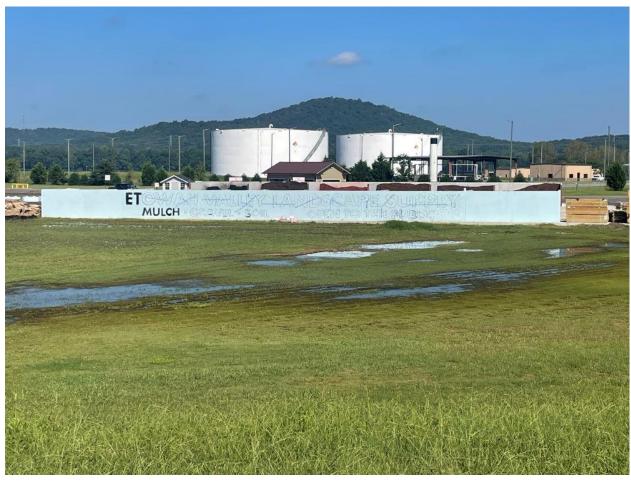

The applicant proposes to paint a new wall sign to promote the outside sales section of their landscape supplies business. The sign will be painted on a concrete wall adjacent to Highway 113. The wall is approximately 149ft long by 8ft tall, and approximately 285ft from Highway 113. The applicant's intent is for the sign to be legible from Highway 113.

The proposed wall sign will have 528 square feet of sign area. The City Ordinance for wall signs, Sec. 20-26., requires wall signs to not exceed 200 square feet in total area.

# ETOWAH VALLEY LANDSCAPE SUPPLY MULCH GRAVEL SOIL OPEN TO THE PUBLIC

Length Of wall 149 Foot Height - 8 foot. Painting Saft 528