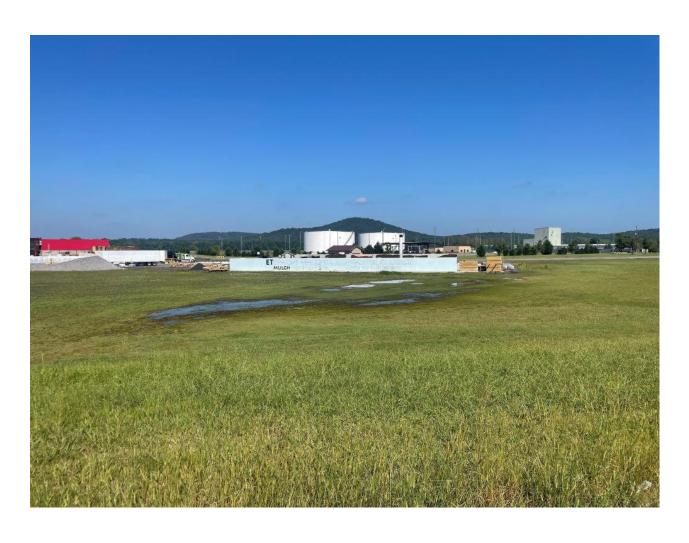

The applicant proposes to paint a new wall sign to promote the outside sales section of their landscape supplies business. The sign will be painted on a concrete wall adjacent to Highway 113. The wall is approximately 149ft long by 8ft tall, and approximately 285ft from Highway 113. The applicant's intent is for the sign to be legible from Highway 113.

The proposed wall sign will have 528 square feet of sign area. The City Ordinance for wall signs, Sec. 20-26., requires wall signs to not exceed 200 square feet in total area.

# ETOWAH VALLEY LANDSCAPE SUPPLY MULCH GRAVEL SOIL OPEN TO THE PUBLIC

Length Of wall 149 Foot Height - 8 foot. Painting Saft 528