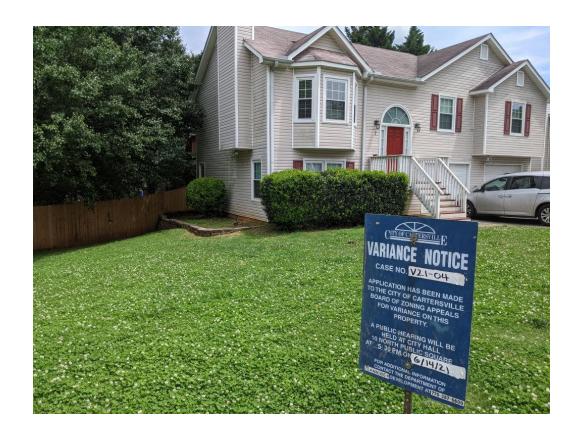

## **MEMO**

To: BZA

From: Randy Mannino/David Hardegree/Meredith Ulmer

**CC:** Keith Lovell **Date:** May 18, 2021 **Re:** File # V21-04

**#V21-04:** Applicant requests a variance to allow a privacy fence to encroach into the front yard setback of a corner lot.

#### **Section 1: Project Summary**

Variance application by Darla Montgomery for property located at 2 Huntcliff Drive, zoned R-7 (Residential). Said property contains approximately 0.23 acres. The property is at the southeast corner of the Huntcliff Dr. and Thornwood Dr. intersection.

The applicant installed the fence earlier this year. The fence is compliant with all zoning requirements except its' location along the Thornwood Drive property line. Code enforcement officer John Goworek noticed the fence encroached into the front yard and made contact with the applicant. The applicant was informed that this fence would have to be relocated behind the setback line or receive a variance for the location.