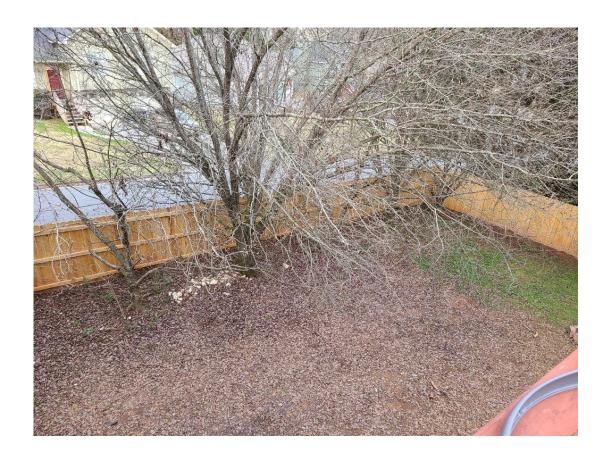

Four trees are located approximately 10'-12' behind back of curb and may be on the ROW. The trees were planted between 2000 and 2004 per Google Earth images and by a previous owner.

Th BZA should determine what is an appropriate distance for the fence to be located off the public ROW. The range of distance is between 0ft and 25ft. off the property line or 12ft to 37ft behind back of curb.