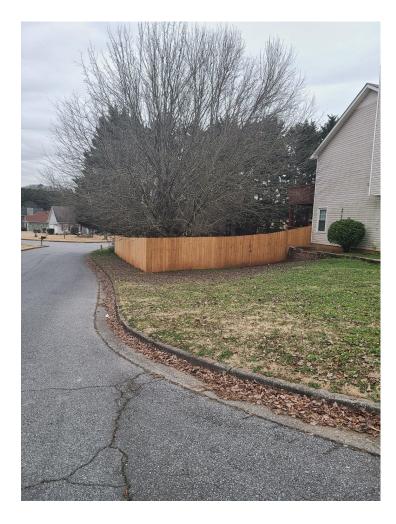

The applicant installed the fence earlier this year. The fence is compliant with all zoning requirements except its' location along the Thornwood Drive property line. Code enforcement officer John Goworek noticed the fence encroached into the front yard and made contact with the applicant. The applicant was informed that this fence would have to be relocated behind the setback line or receive a variance for the location.

By ordinance, a privacy fence on a corner lot must be at or behind the front yard setback. In this case the front yard setback is 25ft which is where the house is sited. The property line is located 12ft behind back of curb. The fence is currently located 6'-4" behind back of curb which is on the public right-of-way(ROW) and must be moved off the public right of way. Based on GIS the fence may be installed on top of the City waterline.

**Public Works Department:** The fence at this location will be required to be removed from the right of way. A variance cannot be obtained for its setback, since it is located on public right of way.