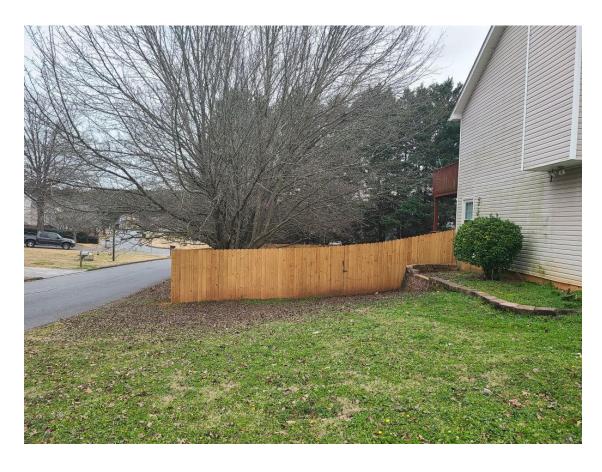

The applicant installed the fence earlier this year. The fence is compliant with all zoning requirements except its' location along the Thornwood Drive property line. Code enforcement officer John Goworek noticed the fence encroached into the front yard and made contact with the applicant. The applicant was informed that this fence would have to be relocated behind the setback line or receive a variance for the location.

By ordinance, a privacy fence on a corner lot must be at or behind the front yard setback. In this case the front yard setback is 25ft which is where the house is sited. The property line is located 12ft behind back of curb. The fence is currently located 6'-4" behind back of curb which is on the public right-of-way(ROW) and must be moved off the public right of way. Based on GIS the fence may be installed on top of the City waterline.

Four trees are located approximately 10'-12' behind back of curb and may be on the ROW. The trees were planted between 2000 and 2004 per Google Earth images and by a previous owner.

Th BZA should determine what is an appropriate distance for the fence to be located off the public ROW. The range of distance is between 0ft and 25ft. off the property line or 12ft to 37ft behind back of curb.