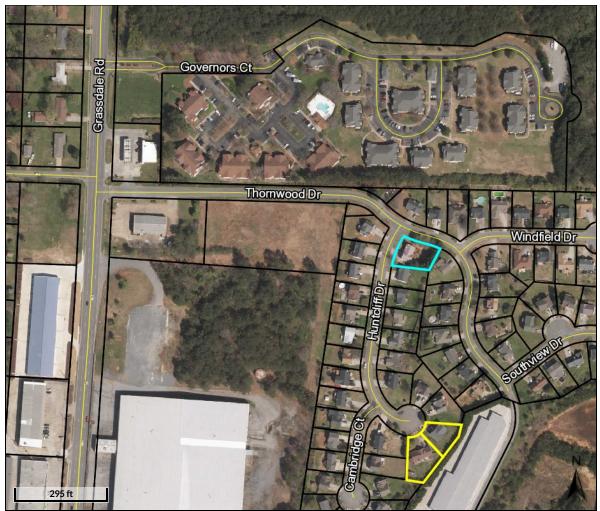

#### **Section 1: Project Summary**

Variance application by Darla Montgomery for property located at 2 Huntcliff Drive, zoned R-7 (Residential). Said property contains approximately 0.23 acres. The property is at the southeast corner of the Huntcliff Dr. and Thornwood Dr. intersection.

The applicant installed the fence earlier this year. The fence is compliant with all zoning requirements except its' location along the Thornwood Drive property line. Code enforcement officer John Goworek noticed the fence encroached into the front yard and made contact with the applicant. The applicant was informed that this fence would have to be relocated behind the setback line or receive a variance for the location.

By ordinance, a privacy fence on a corner lot must be at or behind the front yard setback. In this case the front yard setback is 25ft which is where the house is sited. The property line is located 12ft behind back of curb. The fence is currently located 6'-4" behind back of curb which is on the public right-of-way(ROW) and must be moved off the public right of way. Based on GIS the fence may be installed on top of the City waterline.