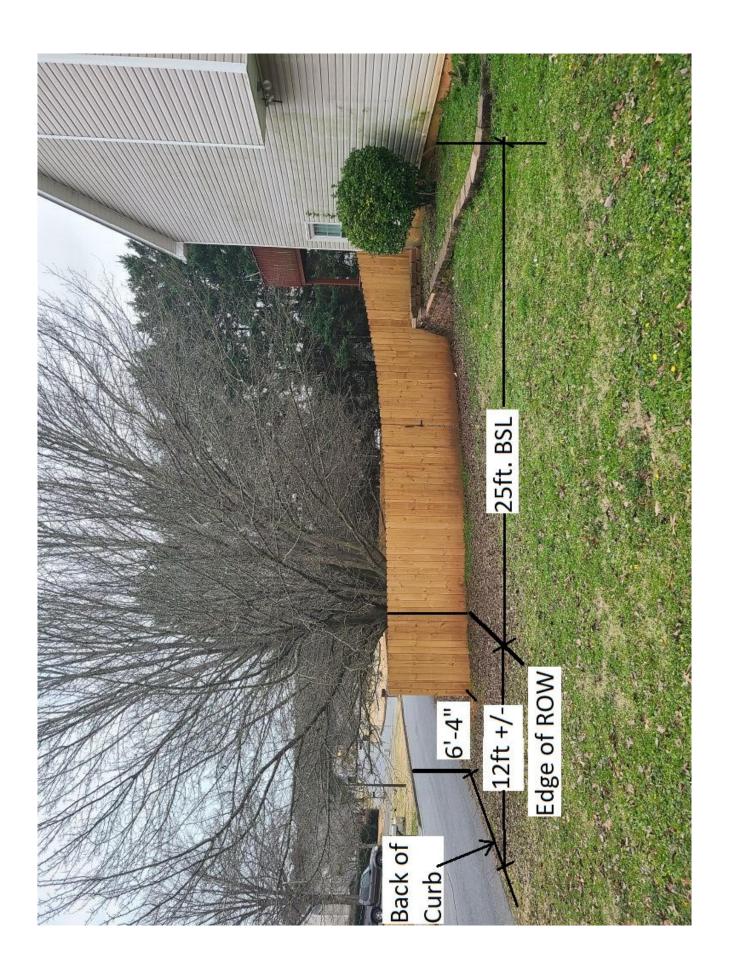

The applicant installed the fence earlier this year. The fence is compliant with all zoning requirements except its' location along the Thornwood Drive property line. Code enforcement officer John Goworek noticed the fence encroached into the front yard and made contact with the applicant. The applicant was informed that this fence would have to be relocated behind the setback line or receive a variance for the location.

By ordinance, a privacy fence on a corner lot must be at or behind the front yard setback. In this case the front yard setback is 25ft which is where the house is sited. The property line is located 12ft behind back of curb. The fence is currently located 6'-4" behind back of curb which is on the public right-of-way(ROW) and must be moved off the public right of way. Based on GIS the fence may be installed on top of the City waterline.

Four trees are located approximately 10'-12' behind back of curb and may be on the ROW. The trees were planted between 2000 and 2004 per Google Earth images and by a previous owner.

Th BZA should determine what is an appropriate distance for the fence to be located off the public ROW. The range of distance is between 0ft and 25ft. off the property line or 12ft to 37ft behind back of curb.