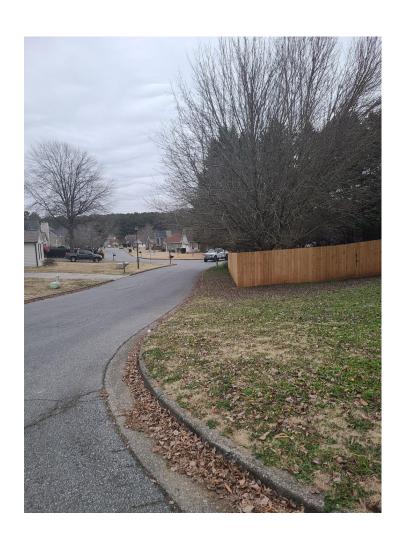

The applicant installed the fence earlier this year. The fence is compliant with all zoning requirements except its' location along the Thornwood Drive property line. Code enforcement officer John Goworek noticed the fence encroached into the front yard and made contact with the applicant. The applicant was informed that this fence would have to be relocated behind the setback line or receive a variance for the location.

By ordinance, a privacy fence on a corner lot must be at or behind the front yard setback. In this case the front yard setback is 25ft which is where the house is sited. The property line is located 12ft behind back of curb. The fence is currently located 6'-4" behind back of curb which is on the public right-of-way(ROW) and must be moved off the public right of way. Based on GIS the fence may be installed on top of the City waterline.

Four trees are located approximately 10'-12' behind back of curb and may be on the ROW. The trees were planted between 2000 and 2004 per Google Earth images and by a previous owner.

Th BZA should determine what is an appropriate distance for the fence to be located off the public ROW. The range of distance is between 0ft and 25ft. off the property line or 12ft to 37ft behind back of curb.