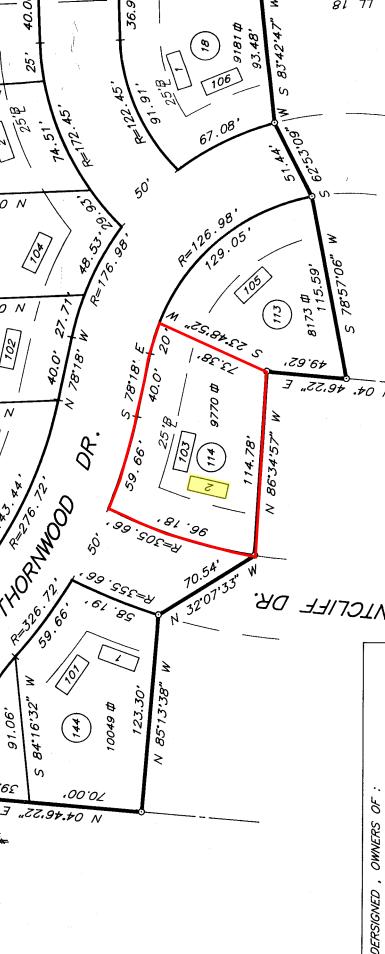

#### **Section 1: Project Summary**

Variance application by Darla Montgomery for property located at 2 Huntcliff Drive, zoned R-7 (Residential). Said property contains approximately 0.23 acres. The property is at the southeast corner of the Huntcliff Dr. and Thornwood Dr. intersection.

By ordinance, a privacy fence on a corner lot must be at or behind the front yard setback. In this case the front yard setback is 25ft which is where the house is sited. The property line is located 12ft behind back of curb. The fence is currently located 6'-4" behind back of curb which is on the public right-of-way(ROW) and must be moved off the public right of way. Based on GIS the fence may be installed on top of the City waterline.