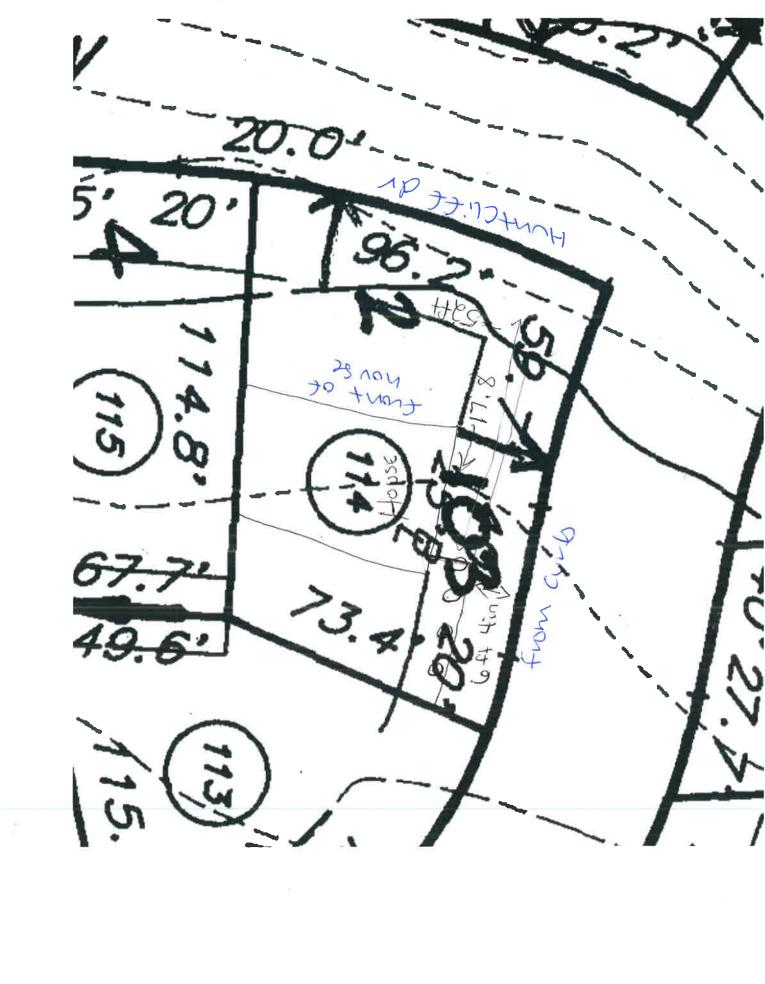

#### **Section 1: Project Summary**

Variance application by Darla Montgomery for property located at 2 Huntcliff Drive, zoned R-7 (Residential). Said property contains approximately 0.23 acres. The property is at the southeast corner of the Huntcliff Dr. and Thornwood Dr. intersection.

The applicant installed the fence earlier this year. The fence is compliant with all zoning requirements except its' location along the Thornwood Drive property line. Code enforcement officer John Goworek noticed the fence encroached into the front yard and made contact with the applicant. The applicant was informed that this fence would have to be relocated behind the setback line or receive a variance for the location.

By ordinance, a privacy fence on a corner lot must be at or behind the front yard setback. In this case the front yard setback is 25ft which is where the house is sited. The property line is located 12ft behind back of curb. The fence is currently located 6'-4" behind back of curb which is on the public right-of-way(ROW) and must be moved off the public right of way. Based on GIS the fence may be installed on top of the City waterline.

Four trees are located approximately 10'-12' behind back of curb and may be on the ROW. The trees were planted between 2000 and 2004 per Google Earth images and by a previous owner.

Th BZA should determine what is an appropriate distance for the fence to be located off the public ROW. The range of distance is between 0ft and 25ft. off the property line or 12ft to 37ft behind back of curb.