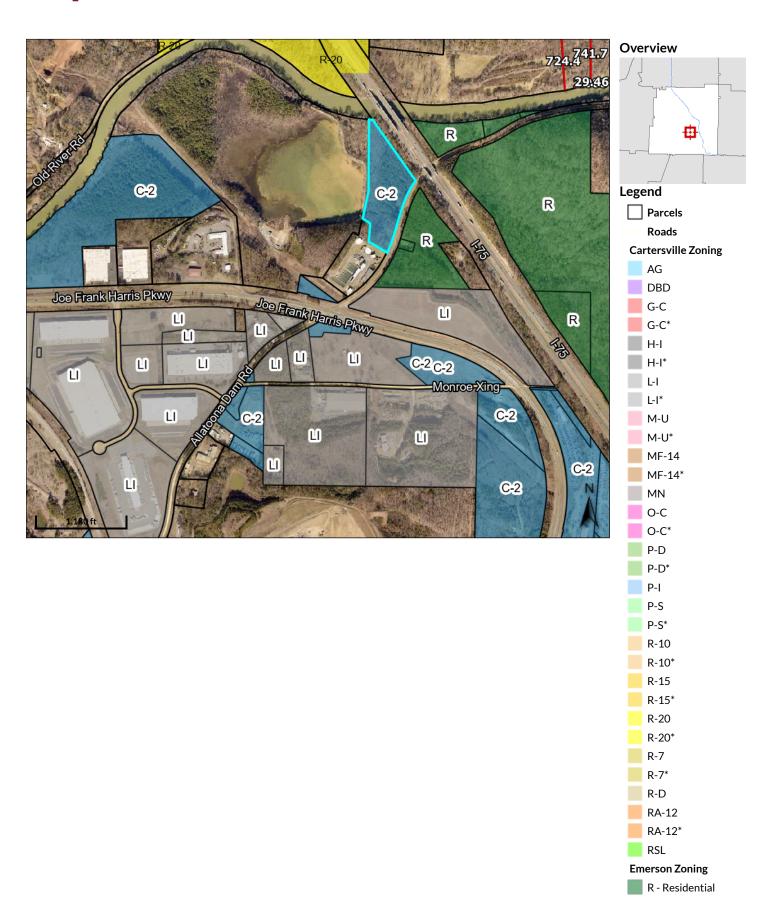

#### LAND USE INFORMATION

**Current Zoning:** County M-1 (Mining); County A-1 (Agricultural); City of Emerson, C-2 (Community Retail Commercial)

Proposed Zoning: P-I, Public Institutional

Proposed Use: Municipal Water Treatment Facility

**Current Zoning of Adjacent Property:** 

**North**: County M-1 (Mining); City of Cartersville R-20 (Residential)

**South**: City of Emerson, C-2 and L-I (Light Industrial)

East: City of Emerson, R (Residential) and L-I (Light Industrial)

West: County A-1 and M-1; City of Cartersville R-20; City of Emerson C-2.