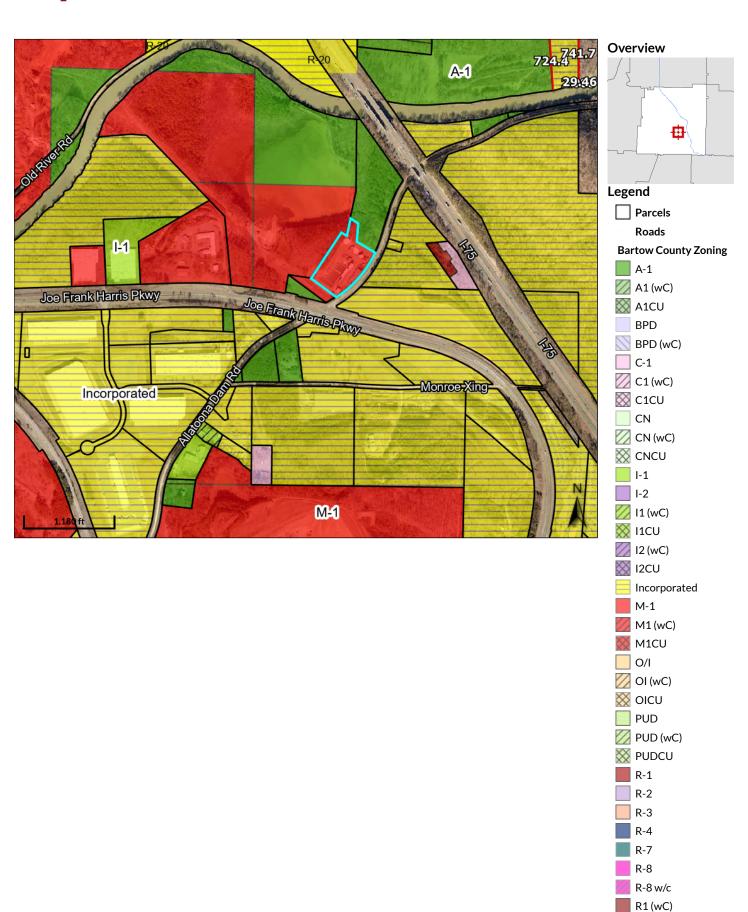

#### LAND USE INFORMATION

**Current Zoning:** County M-1 (Mining); County A-1 (Agricultural); City of Emerson, C-2 (Community Retail Commercial)

Proposed Zoning: P-I, Public Institutional

Proposed Use: Municipal Water Treatment Facility

**Current Zoning of Adjacent Property:** 

**North**: County M-1 (Mining); City of Cartersville R-20 (Residential)

**South**: City of Emerson, C-2 and L-I (Light Industrial)

East: City of Emerson, R (Residential) and L-I (Light Industrial)

West: County A-1 and M-1; City of Cartersville R-20; City of Emerson C-2.