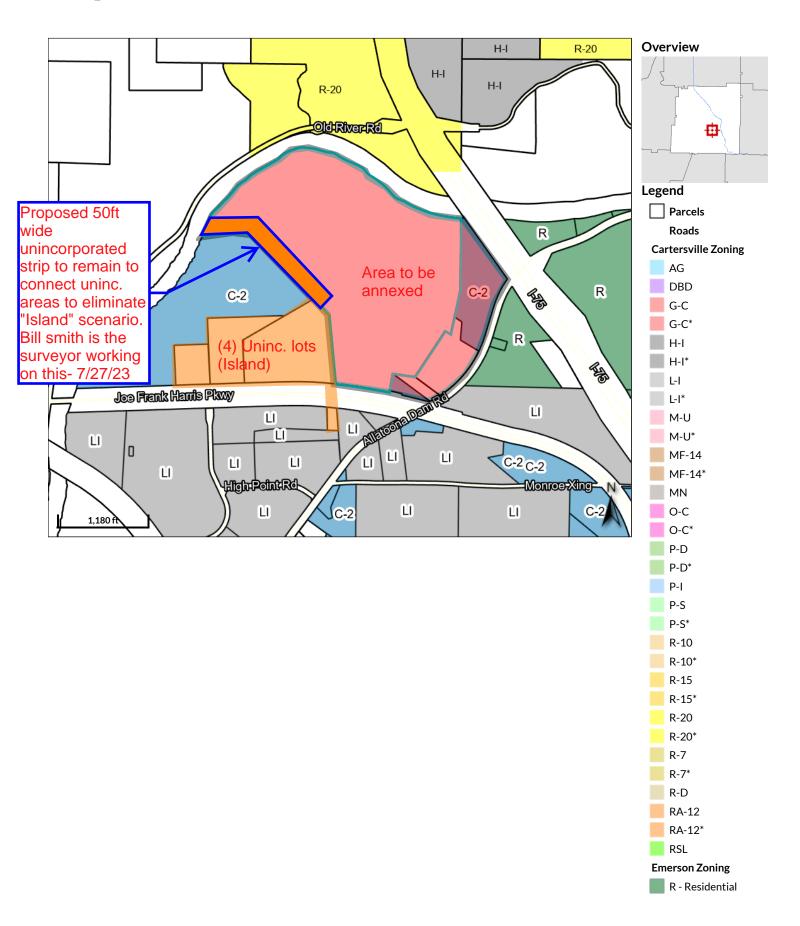

### Total Acreage: \* 158.24 -/+ Acres

\* As of 8/1/23, a surveyor was preparing a plat to subdivide a 50ft strip from parcel 0093-0545-001 to connect a (4) parcel unincorporated island to other unincorporated tracts north and west of the Etowah River. The total acreage of the annexation will be reduced by the total area of the 50ft. strip. See concept map provided.

<u>Cartersville School District:</u> No comments.

Bartow County: 7/24/23. Need to address unincorporated island with (4) tracts for

annexation to be legal.

**Public comments:** None received as of 8-1-2023.

F. Whether the zoning proposal is in conformity with the adopted local Comprehensive Land Use Plan.

The proposed P-I zoning does not conform with the two City of Emerson tracts being annexed per the City of Emerson's 2022 Future Land Use Map (FLUM). However, the Commercial and High Density Residential FLUM designations are consistent with the City of Emerson's zoning map. The P-I zoning and the water treatment facility use is compatible with commercial and light industrial uses of adjacent properties remaining in the City of Emerson's jurisdiction.

The proposed zoning of the Bartow County tract does conform to the 2022 FLUM for Bartow County.

The 2022 FLUM for the City of Cartersville does not address the subject tracts.

G. Whether the zoning proposal will result in a use which will or could adversely affect the environment, including but not limited to drainage, wetlands, groundwater recharge areas, endangered wildlife habitats, soil erosion and sedimentation, floodplain, air quality, and water quality and quantity.