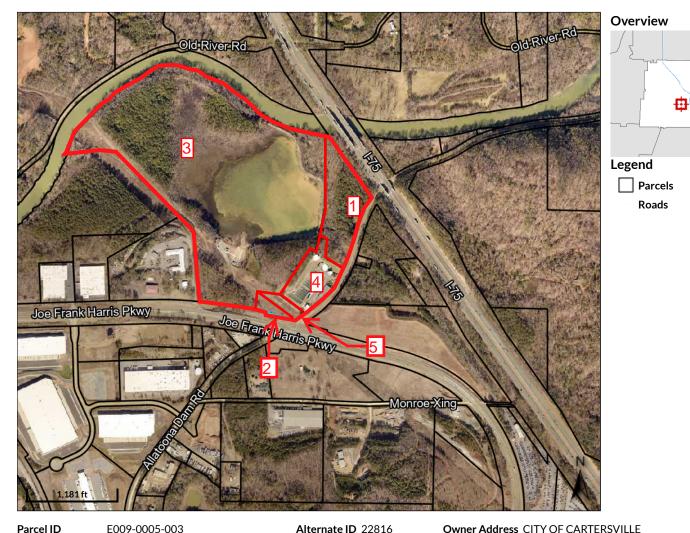

### **APPLICANT INFORMATION AND PROPERTY DESCRIPTION**

Applicant: <u>City of Cartersville</u>

Representative: Keith Lovell, City attorney

Location: Allatoona Dam Rd. east of Hwy 41.

- 1. Tax Parcel E009-0005-001 in Land Lots 536,537,544 & 545 and containing 11.1+/-acres:
- 2. Tax Parcel E009-0005-003 in Land Lots 545 & 608 and containing 1.23+/- acres;
- 3. Tax Parcel 0093-0545-001 in Land Lots 473-75, 534-36, 545-46, 607-08 and containing 137.88+/- acres;
- 4. Tax Parcel 0093-0545-002 in Land Lots 544-45 & 608 and containing 6.85+/- acres; and
- 5. Tax Parcel 0093-0608-005 in Land Lots 545 & 608 and containing 1.18+/- acres.

### Total Acreage: \* 158.24 -/+ Acres

\* As of 8/1/23, a surveyor was preparing a plat to subdivide a 50ft strip from parcel 0093-0545-001 to connect a (4) parcel unincorporated island to other unincorporated tracts north and west of the Etowah River. The total acreage of the annexation will be reduced by the total area of the 50ft. strip. See concept map provided.

### **REQUEST SUMMARY:**

The City of Cartersville, Applicant, requests the annexation of five (5) properties totaling approx. \*158.24 -/+ acres north of the intersection of Allatoona Dam Rd and Joe Frank Harris Pkwy (Hwy 41). The properties designated for annexation are bordered by a mix of zoned properties ranging from residential to commercial to industrial and lying in two different jurisdictions, Unincorporated Bartow County and City of Emerson. The primary use of the properties to be annexed is for the Water Treatment Plant, located at 237 Allatoona Dam Rd, Tax Parcel 0093-0545-002.

No additional conditions are known.

**RECOMMENDATION:** Staff does not oppose the annexation or P-I zoning.

**LOCATION MAP** 

 Parcel ID
 E009-0005-003

 Sec/Twp/Rng
 n/a

Property Address ALLATOONA DAM RD District Emerson

District Emerson
Brief Tax Description LL 608 LD 4

(Note: Not to be used on legal documents)

Owner Address CITY OF CARTERSVILLE PO BOX 1390

CARTERSVILLE, GA 30120

Date created: 7/12/2023

Last Data Uploaded: 7/11/2023 9:04:07 PM