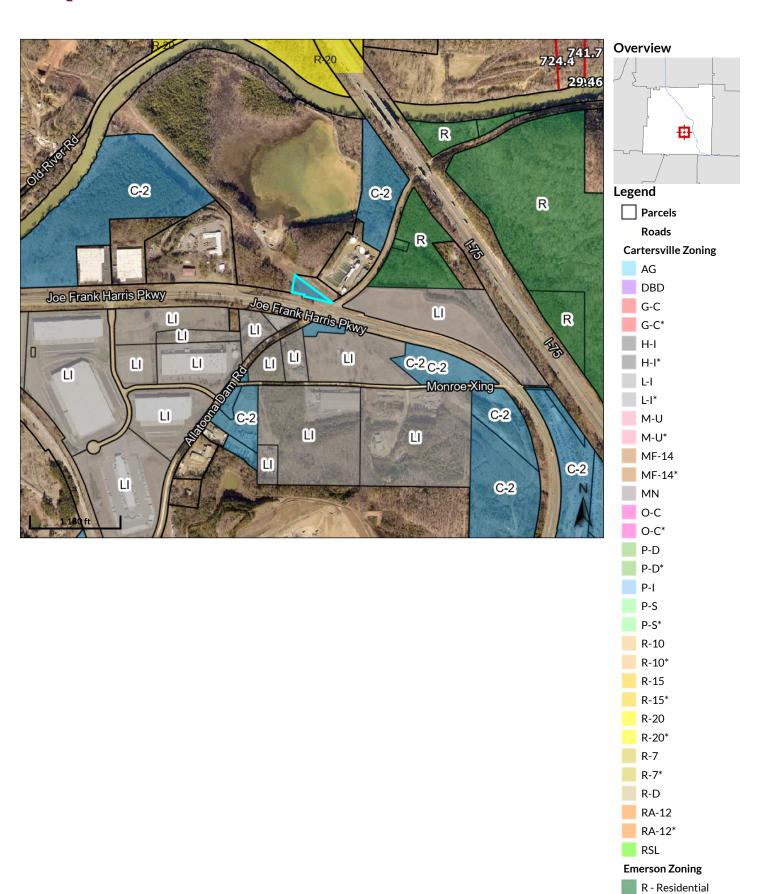

#### LAND USE INFORMATION

**Current Zoning:** County M-1 (Mining); County A-1 (Agricultural); City of Emerson, C-2 (Community Retail Commercial)

Proposed Zoning: P-I, Public Institutional

Proposed Use: Municipal Water Treatment Facility

**Current Zoning of Adjacent Property:** 

**North**: County M-1 (Mining); City of Cartersville R-20 (Residential)

**South**: City of Emerson, C-2 and L-I (Light Industrial)

East: City of Emerson, R (Residential) and L-I (Light Industrial)

West: County A-1 and M-1; City of Cartersville R-20; City of Emerson C-2.

### **REQUEST SUMMARY:**

The City of Cartersville, Applicant, requests the annexation of five (5) properties totaling approx. \*158.24 -/+ acres north of the intersection of Allatoona Dam Rd and Joe Frank Harris Pkwy (Hwy 41). The properties designated for annexation are bordered by a mix of zoned properties ranging from residential to commercial to industrial and lying in two different jurisdictions, Unincorporated Bartow County and City of Emerson. The primary use of the properties to be annexed is for the Water Treatment Plant, located at 237 Allatoona Dam Rd, Tax Parcel 0093-0545-002.