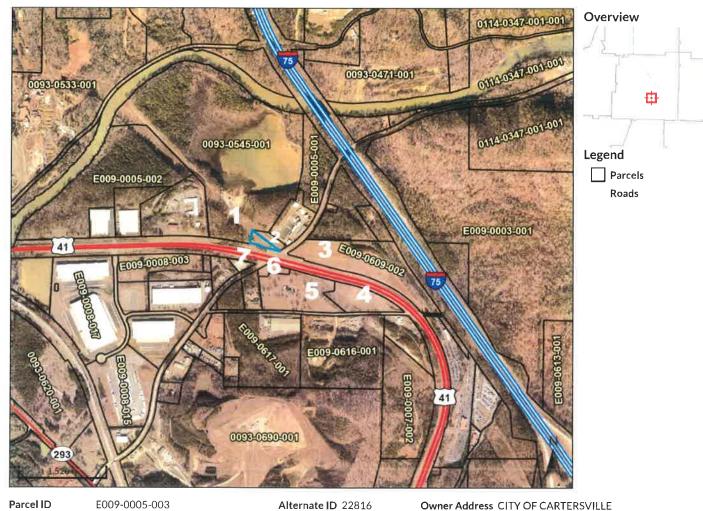

### **APPLICANT INFORMATION AND PROPERTY DESCRIPTION**

Applicant: <u>City of Cartersville</u>

Representative: Keith Lovell, City attorney

Location: Allatoona Dam Rd. east of Hwy 41.

- 1. Tax Parcel E009-0005-001 in Land Lots 536,537,544 & 545 and containing 11.1+/-acres:
- 2. Tax Parcel E009-0005-003 in Land Lots 545 & 608 and containing 1.23+/- acres;
- 3. Tax Parcel 0093-0545-001 in Land Lots 473-75, 534-36, 545-46, 607-08 and containing 137.88+/- acres;
- 4. Tax Parcel 0093-0545-002 in Land Lots 544-45 & 608 and containing 6.85+/- acres; and
- 5. Tax Parcel 0093-0608-005 in Land Lots 545 & 608 and containing 1.18+/- acres.

#### TAX PARCEL KEY:

- 1. Tax Parcel E009-0005-001 in Land Lots 536,537,544 & 545 and containing 11.1+/- acres;
- 2. Tax Parcel E009-0005-003 in Land Lots 545 & 608 and containing 1.23+/- acres;

Class

Acreage