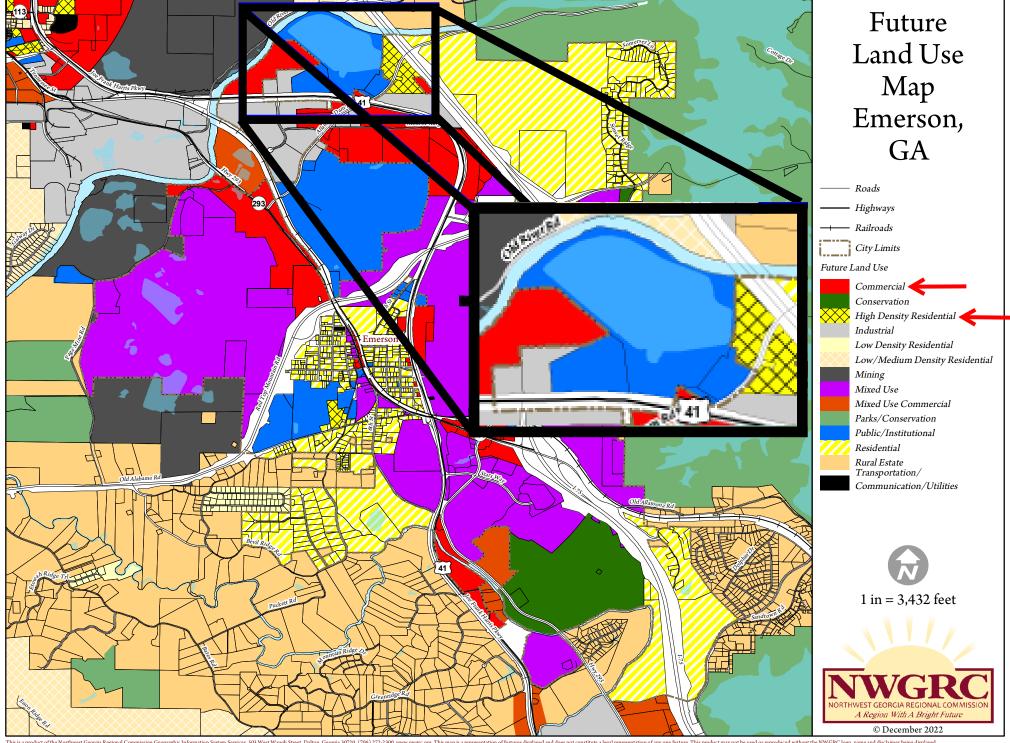

<u>Center</u>

The 2022 Future Land Use Map designates adjacent or nearby city properties as:

Low/ Medium Density Residential and Industrial

F. Whether the zoning proposal is in conformity with the adopted local Comprehensive Land Use Plan.

The proposed P-I zoning does not conform with the two City of Emerson tracts being annexed per the City of Emerson's 2022 Future Land Use Map (FLUM). However, the Commercial and High Density Residential FLUM designations are consistent with the City of Emerson's zoning map. The P-I zoning and the water treatment facility use is compatible with commercial and light industrial uses of adjacent properties remaining in the City of Emerson's jurisdiction.