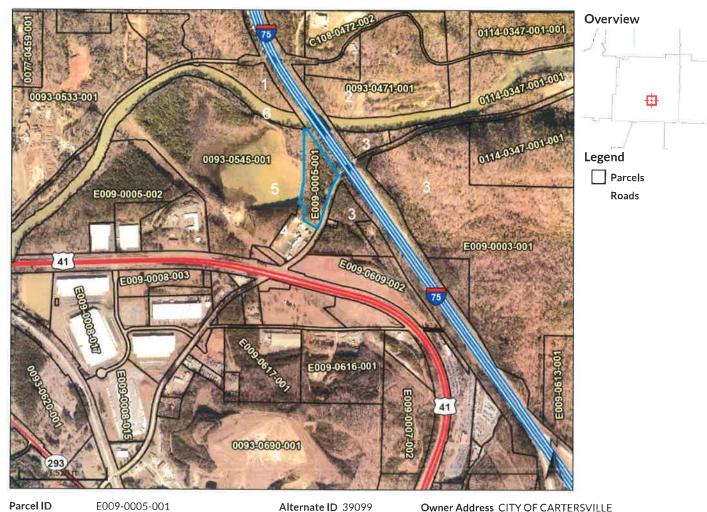

### **APPLICANT INFORMATION AND PROPERTY DESCRIPTION**

Applicant: <u>City of Cartersville</u>

Representative: Keith Lovell, City attorney

Location: Allatoona Dam Rd. east of Hwy 41.

- 1. Tax Parcel E009-0005-001 in Land Lots 536,537,544 & 545 and containing 11.1+/-acres:
- 2. Tax Parcel E009-0005-003 in Land Lots 545 & 608 and containing 1.23+/- acres;
- 3. Tax Parcel 0093-0545-001 in Land Lots 473-75, 534-36, 545-46, 607-08 and containing 137.88+/- acres;
- 4. Tax Parcel 0093-0545-002 in Land Lots 544-45 & 608 and containing 6.85+/- acres; and
- 5. Tax Parcel 0093-0608-005 in Land Lots 545 & 608 and containing 1.18+/- acres.

### **REQUEST SUMMARY:**

The City of Cartersville, Applicant, requests the annexation of five (5) properties totaling approx. \*158.24 -/+ acres north of the intersection of Allatoona Dam Rd and Joe Frank Harris Pkwy (Hwy 41). The properties designated for annexation are bordered by a mix of zoned properties ranging from residential to commercial to industrial and lying in two different jurisdictions, Unincorporated Bartow County and City of Emerson. The primary use of the properties to be annexed is for the Water Treatment Plant, located at 237 Allatoona Dam Rd, Tax Parcel 0093-0545-002.

#### TAX PARCEL KEY:

- 1. Tax Parcel E009-0005-001 in Land Lots 536,537,544 & 545 and containing 11.1+/- acres;
- 2. Tax Parcel E009-0005-003 in Land Lots 545 & 608 and containing 1.23+/- acres;

Class

Acreage