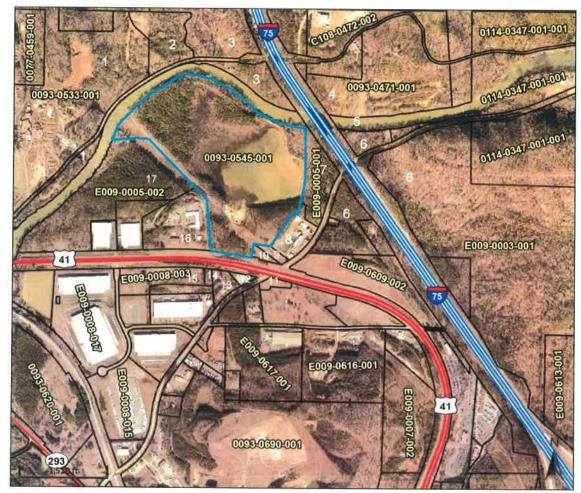

### **APPLICANT INFORMATION AND PROPERTY DESCRIPTION**

Applicant: <u>City of Cartersville</u>

Representative: Keith Lovell, City attorney

Location: Allatoona Dam Rd. east of Hwy 41.

- 1. Tax Parcel E009-0005-001 in Land Lots 536,537,544 & 545 and containing 11.1+/-acres:
- 2. Tax Parcel E009-0005-003 in Land Lots 545 & 608 and containing 1.23+/- acres;
- 3. Tax Parcel 0093-0545-001 in Land Lots 473-75, 534-36, 545-46, 607-08 and containing 137.88+/- acres;
- 4. Tax Parcel 0093-0545-002 in Land Lots 544-45 & 608 and containing 6.85+/- acres; and
- 5. Tax Parcel 0093-0608-005 in Land Lots 545 & 608 and containing 1.18+/- acres.

### Total Acreage: \* 158.24 -/+ Acres

\* As of 8/1/23, a surveyor was preparing a plat to subdivide a 50ft strip from parcel 0093-0545-001 to connect a (4) parcel unincorporated island to other unincorporated tracts north and west of the Etowah River. The total acreage of the annexation will be reduced by the total area of the 50ft. strip. See concept map provided.

#### TAX PARCEL KEY:

- 1. Tax Parcel E009-0005-001 in Land Lots 536,537,544 & 545 and containing 11.1+/- acres;
- 2. Tax Parcel E009-0005-003 in Land Lots 545 & 608 and containing 1.23+/- acres;

Class

Acreage

3. Tax Parcel 0093-0545-001 in Land Lots 473-75, 534-36, 545-46, 607-08 and containing 137.88+/-acres;

Exempt

1.23

- 4. Tax Parcel 0093-0545-002 in Land Lots 544-45 & 608 and containing 6.85+/- acres; and
- 5. Tax Parcel 0093-0608-005 in Land Lots 545 & 608 and containing 1.18+/- acres.