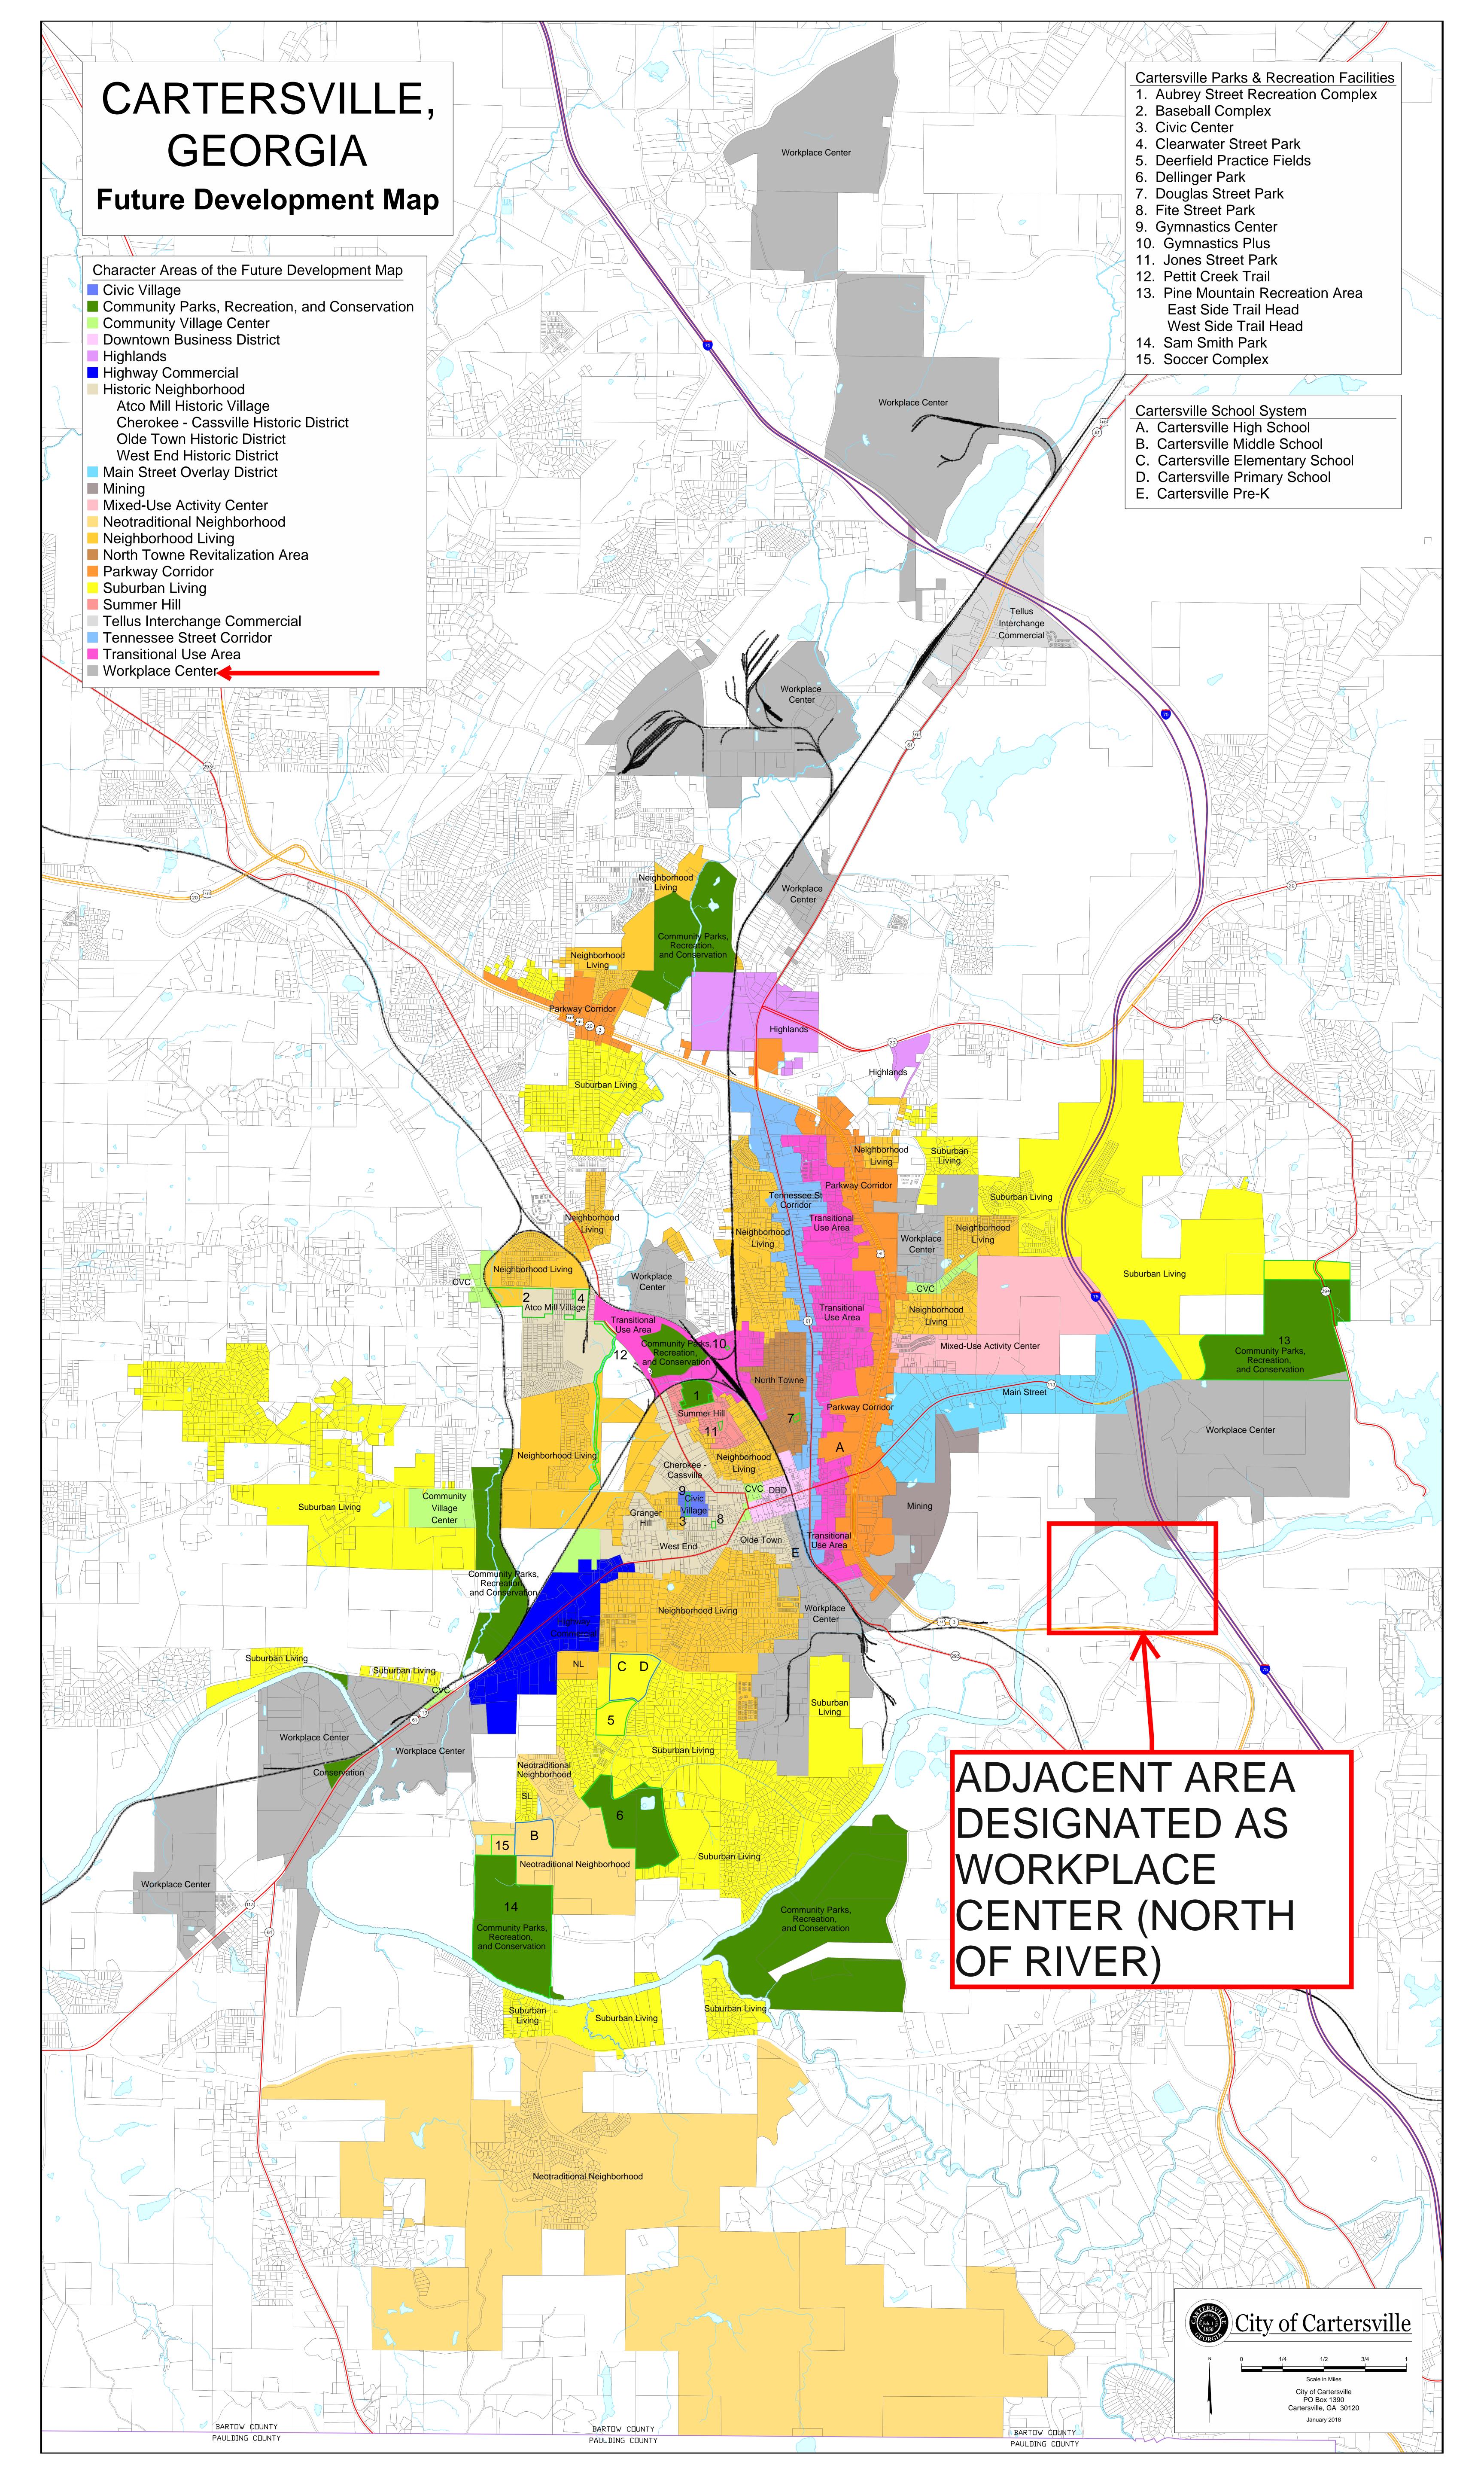

### For All Tracts:

**District**: 4<sup>th</sup> **Section**: 3<sup>rd</sup> **LL(S)**: 473-474; 534-537; 544-546; 607-608

Ward: 1 Council Member: Kari Hodge

The 2018 Future Development Map designates adjacent properties as: Workplace

<u>Center</u>

The 2022 Future Land Use Map designates adjacent or nearby city properties as:

Low/ Medium Density Residential and Industrial