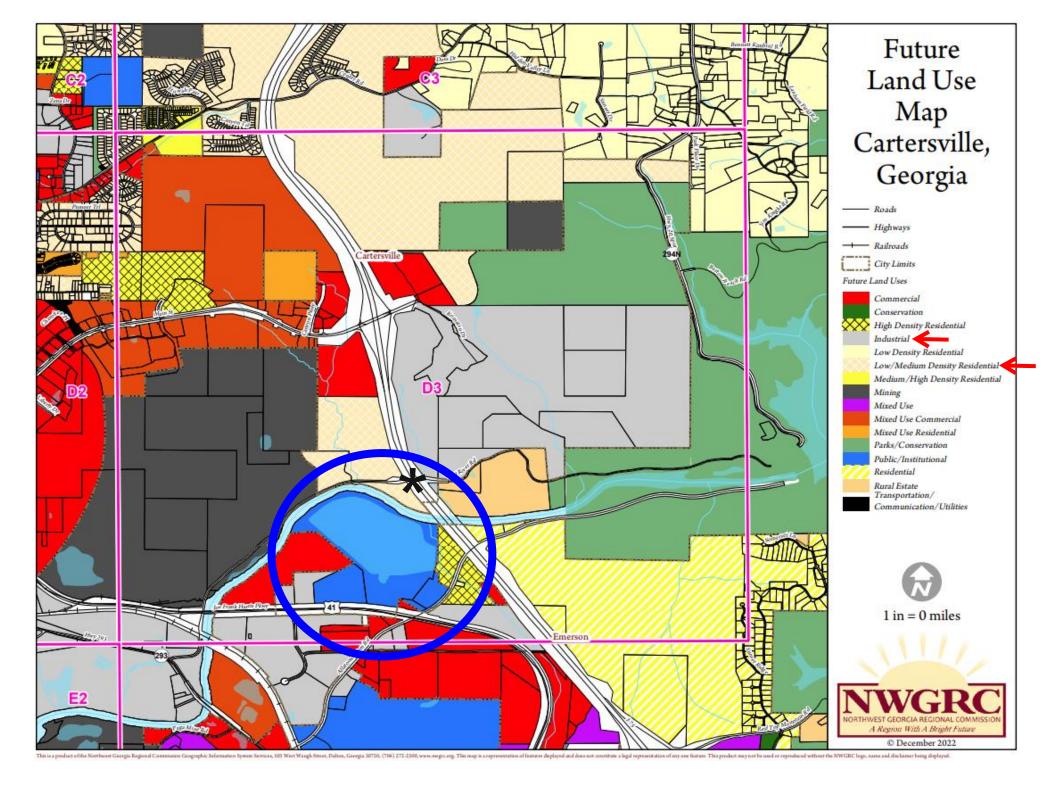

### For All Tracts:

**District**: 4<sup>th</sup> **Section**: 3<sup>rd</sup> **LL(S)**: 473-474; 534-537; 544-546; 607-608

Ward: 1 Council Member: Kari Hodge

The 2018 Future Development Map designates adjacent properties as: Workplace

<u>Center</u>

The 2022 Future Land Use Map designates adjacent or nearby city properties as:

Low/ Medium Density Residential and Industrial