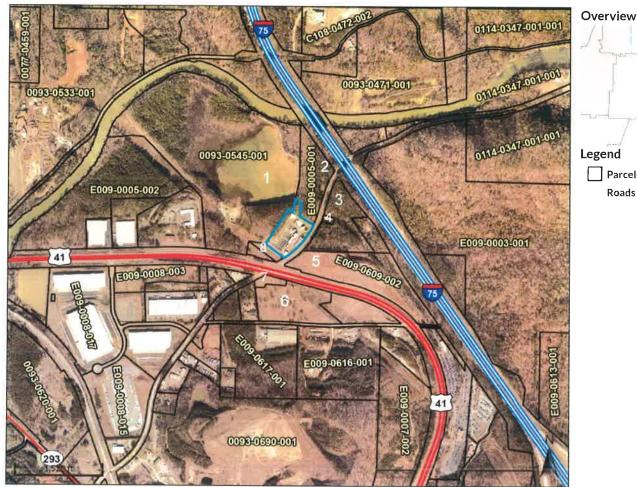

### **APPLICANT INFORMATION AND PROPERTY DESCRIPTION**

Applicant: <u>City of Cartersville</u>

Representative: Keith Lovell, City attorney

Location: Allatoona Dam Rd. east of Hwy 41.

- 1. Tax Parcel E009-0005-001 in Land Lots 536,537,544 & 545 and containing 11.1+/-acres:
- 2. Tax Parcel E009-0005-003 in Land Lots 545 & 608 and containing 1.23+/- acres;
- 3. Tax Parcel 0093-0545-001 in Land Lots 473-75, 534-36, 545-46, 607-08 and containing 137.88+/- acres;
- 4. Tax Parcel 0093-0545-002 in Land Lots 544-45 & 608 and containing 6.85+/- acres; and
- 5. Tax Parcel 0093-0608-005 in Land Lots 545 & 608 and containing 1.18+/- acres.

### Total Acreage: \* 158.24 -/+ Acres

\* As of 8/1/23, a surveyor was preparing a plat to subdivide a 50ft strip from parcel 0093-0545-001 to connect a (4) parcel unincorporated island to other unincorporated tracts north and west of the Etowah River. The total acreage of the annexation will be reduced by the total area of the 50ft. strip. See concept map provided.

#### TAX PARCEL KEY:

- 1. Tax Parcel E009-0005-001 in Land Lots 536,537,544 & 545 and containing 11.1+/- acres;
- 2. Tax Parcel E009-0005-003 in Land Lots 545 & 608 and containing 1.23+/- acres;

Class

Acreage

3. Tax Parcel 0093-0545-001 in Land Lots 473-75, 534-36, 545-46, 607-08 and containing 137.88+/-acres;

Exempt

1.23

- 4. Tax Parcel 0093-0545-002 in Land Lots 544-45 & 608 and containing 6.85+/- acres; and
- 5. Tax Parcel 0093-0608-005 in Land Lots 545 & 608 and containing 1.18+/- acres.