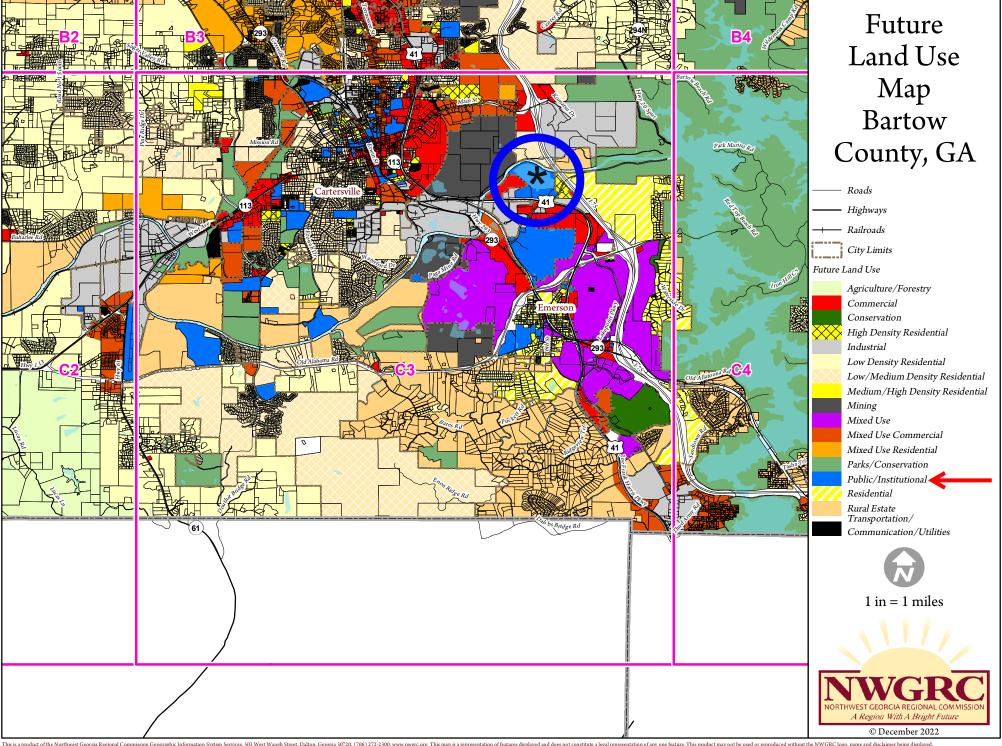

F. Whether the zoning proposal is in conformity with the adopted local Comprehensive Land Use Plan.

The proposed P-I zoning does not conform with the two City of Emerson tracts being annexed per the City of Emerson's 2022 Future Land Use Map (FLUM). However, the Commercial and High Density Residential FLUM designations are consistent with the City of Emerson's zoning map. The P-I zoning and the water treatment facility use is compatible with commercial and light industrial uses of adjacent properties remaining in the City of Emerson's jurisdiction.

The proposed zoning of the Bartow County tract does conform to the 2022 FLUM for Bartow County.

The 2022 FLUM for the City of Cartersville does not address the subject tracts.

G. Whether the zoning proposal will result in a use which will or could adversely affect the environment, including but not limited to drainage, wetlands, groundwater recharge areas, endangered wildlife habitats, soil erosion and sedimentation, floodplain, air quality, and water quality and quantity.