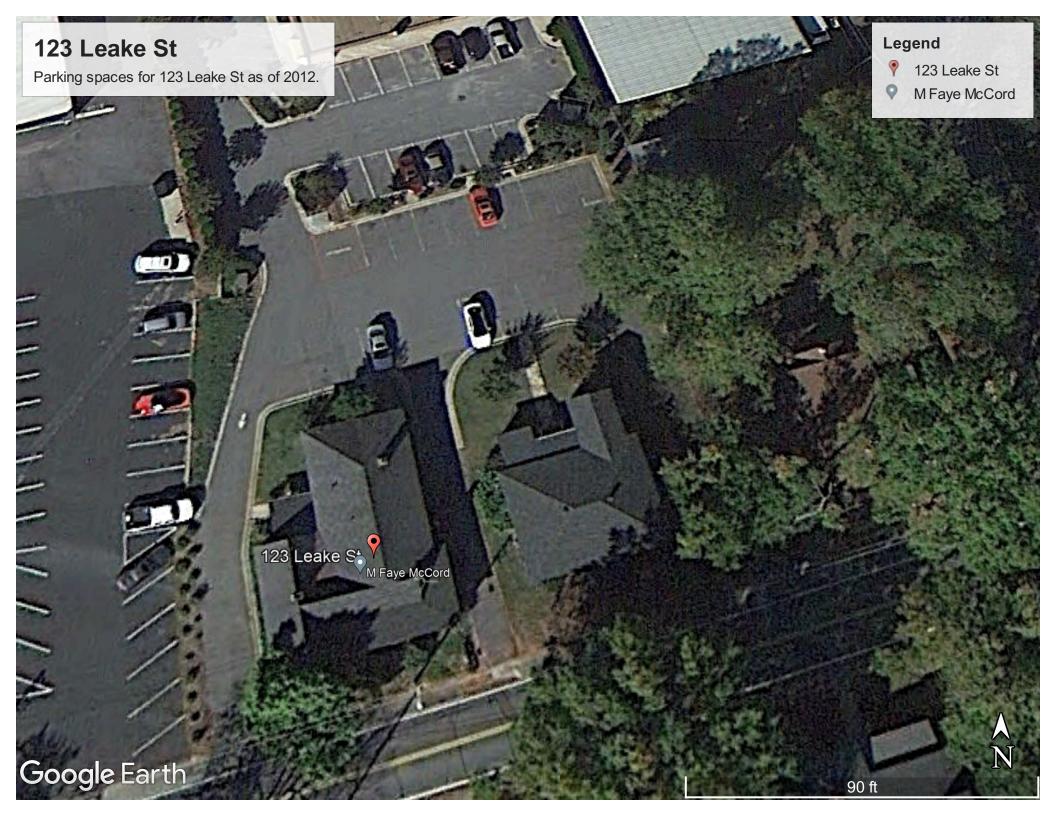

#### Standard #2: The availability, location, and number of off-street parking.

How Standard #2 has / will be met: <u>3-4 spaces are available on site</u>. A parking agreement for (5) spaces has been executed for spaces at 162 W, Main St. See agreement.