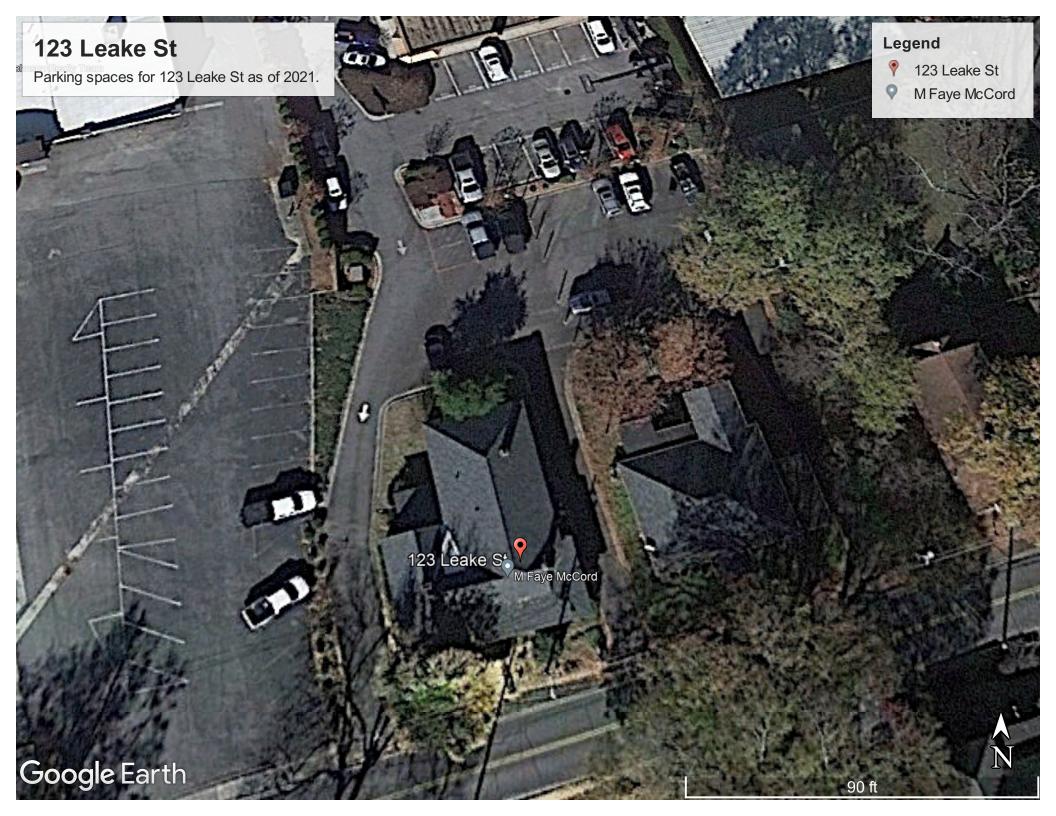

#### Standard #2: The availability, location, and number of off-street parking.

How Standard #2 has / will be met: <u>3-4 spaces are available on site</u>. A parking agreement for (5) spaces has been executed for spaces at 162 W, Main St. See agreement.