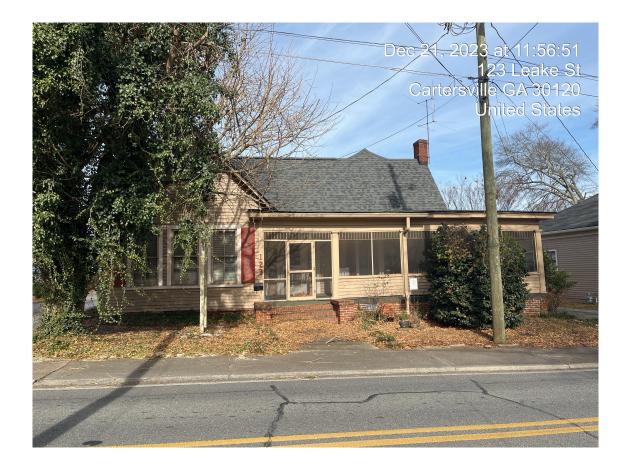

#### APPLICANT INFORMATION AND PROPERTY DESCRIPTION

| Applicant:              | Josh McWhorter                            |
|-------------------------|-------------------------------------------|
| Representative:         | Shane Kemp, Graphite Construction Company |
| Property Owner:         | <u>Same</u>                               |
| Property Location:      | 123 Leake St. Parcel ID C002-0002-061     |
| Access to the Property: | Leake St.                                 |

# Leake Street Law Office/Residence

# 123 Leake Street Cartersville, Georgia 30120