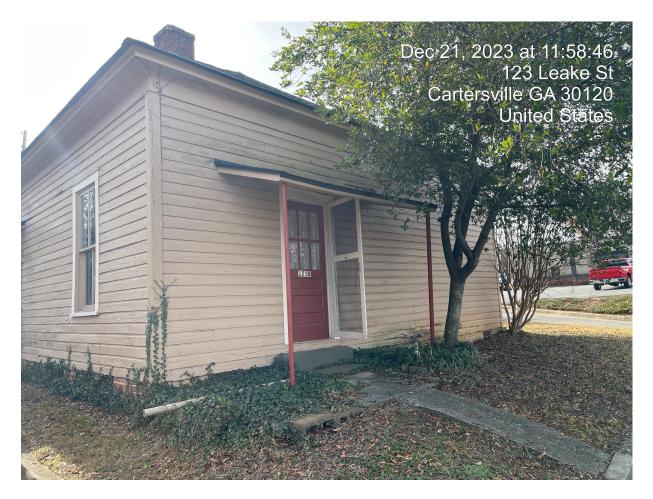

#### APPLICANT INFORMATION AND PROPERTY DESCRIPTION

| Applicant:              | Josh McWhorter                            |
|-------------------------|-------------------------------------------|
| Representative:         | Shane Kemp, Graphite Construction Company |
| Property Owner:         | <u>Same</u>                               |
| Property Location:      | 123 Leake St. Parcel ID C002-0002-061     |
| Access to the Property: | Leake St.                                 |

#### 4. Special Use Review

Josh McWhorter, applicant, requests the special use permit to construct an apartment behind an office in the same building. In the DBD, a Special Use permit is required for apartments and condominiums, above, below, or behind commercial and office uses in the same building.