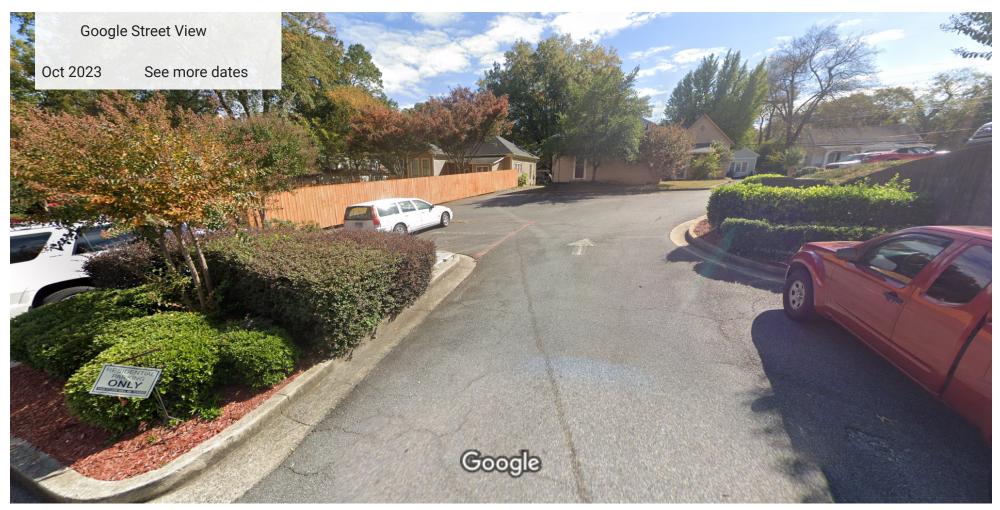

#### APPLICANT INFORMATION AND PROPERTY DESCRIPTION

| Applicant:              | Josh McWhorter                            |
|-------------------------|-------------------------------------------|
| Representative:         | Shane Kemp, Graphite Construction Company |
| Property Owner:         | <u>Same</u>                               |
| Property Location:      | 123 Leake St. Parcel ID C002-0002-061     |
| Access to the Property: | Leake St.                                 |

#### Standard #2: The availability, location, and number of off-street parking.

How Standard #2 has / will be met: <u>3-4 spaces are available on site</u>. A parking agreement for (5) spaces has been executed for spaces at 162 W, Main St. See agreement.