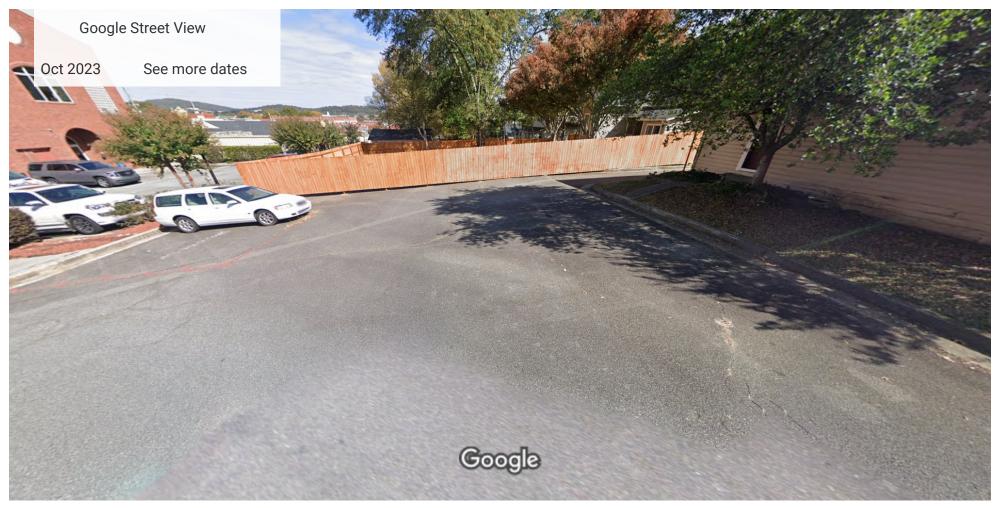

#### APPLICANT INFORMATION AND PROPERTY DESCRIPTION

| Applicant:              | Josh McWhorter                            |
|-------------------------|-------------------------------------------|
| Representative:         | Shane Kemp, Graphite Construction Company |
| Property Owner:         | <u>Same</u>                               |
| Property Location:      | 123 Leake St. Parcel ID C002-0002-061     |
| Access to the Property: | Leake St.                                 |

#### Standard #2: The availability, location, and number of off-street parking.

How Standard #2 has / will be met: <u>3-4 spaces are available on site</u>. A parking agreement for (5) spaces has been executed for spaces at 162 W, Main St. See agreement.