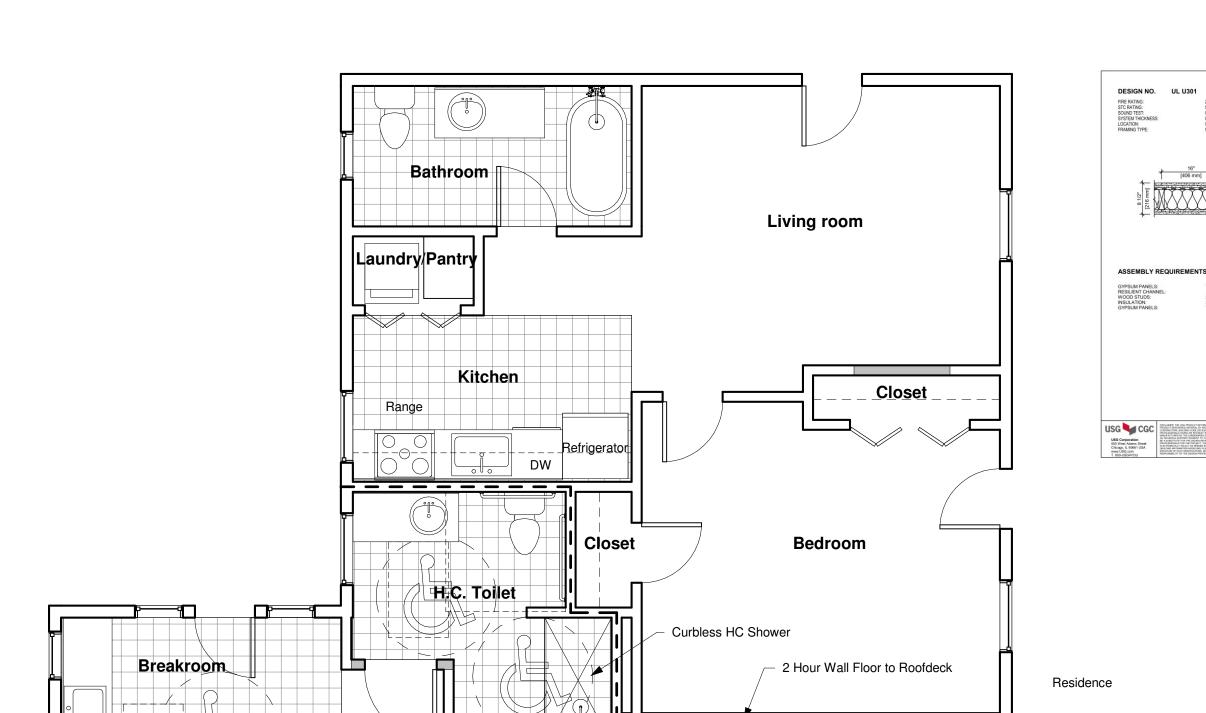

#### 4. Special Use Review

Josh McWhorter, applicant, requests the special use permit to construct an apartment behind an office in the same building. In the DBD, a Special Use permit is required for apartments and condominiums, above, below, or behind commercial and office uses in the same building.

Per Sec. 16.4.2, the following are specific Special Use Standards for apartments and condominiums, above, below, or behind commercial and office uses in the same building:

- Minimum square footage of a (1) bedroom apartment- 600sf. 659sf provided.
- Minimum parking spaces for the apartment- Two (2) Required. Two (2) provided.
- Minimum parking spaces for the Office space,1441sf- Five (5) spaces required (3 spaces/ 1000sf). Min. six (6) spaces provided between 123 Leake St and 162 W. Main St. See parking agreement for 162 W. Main St.

# 16.4.2. Apartment, above, below, or behind commercial and office uses in the same building.

A. Allowable districts: DBD, M-U, P-D, O-C, and G-C.

B. Standards:

1. The dwelling unit shall comply with all applicable City of Cartersville building and fire codes.

2. Minimum floor area requirements for a dwelling unit shall be the following:

- *3-bedroom:* Nine hundred (900) square feet.
- 2-bedroom: Seven hundred fifty (750) square feet.
- 1-bedroom: Six hundred (600) square feet.
- *Studio/loft (in existing buildings):* Four hundred fifty (450) square feet.

3. Minimum number of parking spaces: Two (2) spaces for each dwelling unit plus three (3) spaces for each one thousand (1,000) square feet of commercial use.

4. Parking lot outdoor lighting shall be directed away and shielded from residential above or behind commercial use and from abutting residential districts or use. Freestanding street lighting fixtures shall have a maximum height of thirty-five (35) feet.