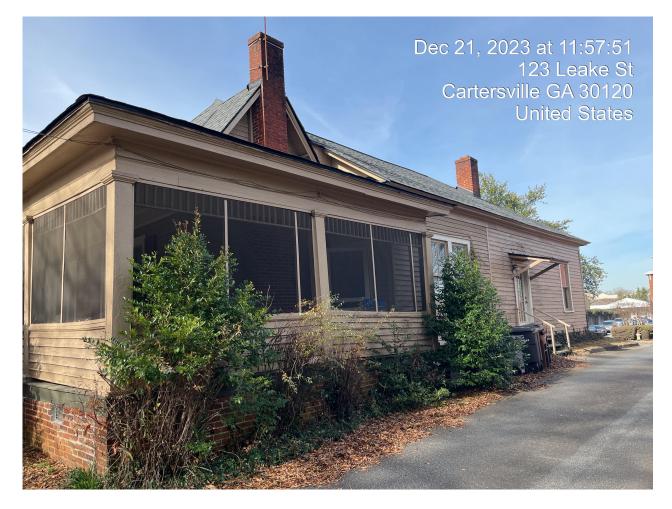

#### APPLICANT INFORMATION AND PROPERTY DESCRIPTION

| Applicant:              | Josh McWhorter                            |
|-------------------------|-------------------------------------------|
| Representative:         | Shane Kemp, Graphite Construction Company |
| Property Owner:         | <u>Same</u>                               |
| Property Location:      | 123 Leake St. Parcel ID C002-0002-061     |
| Access to the Property: | Leake St.                                 |

# Leake Street Law Office/Residence

# 123 Leake Street Cartersville, Georgia 30120