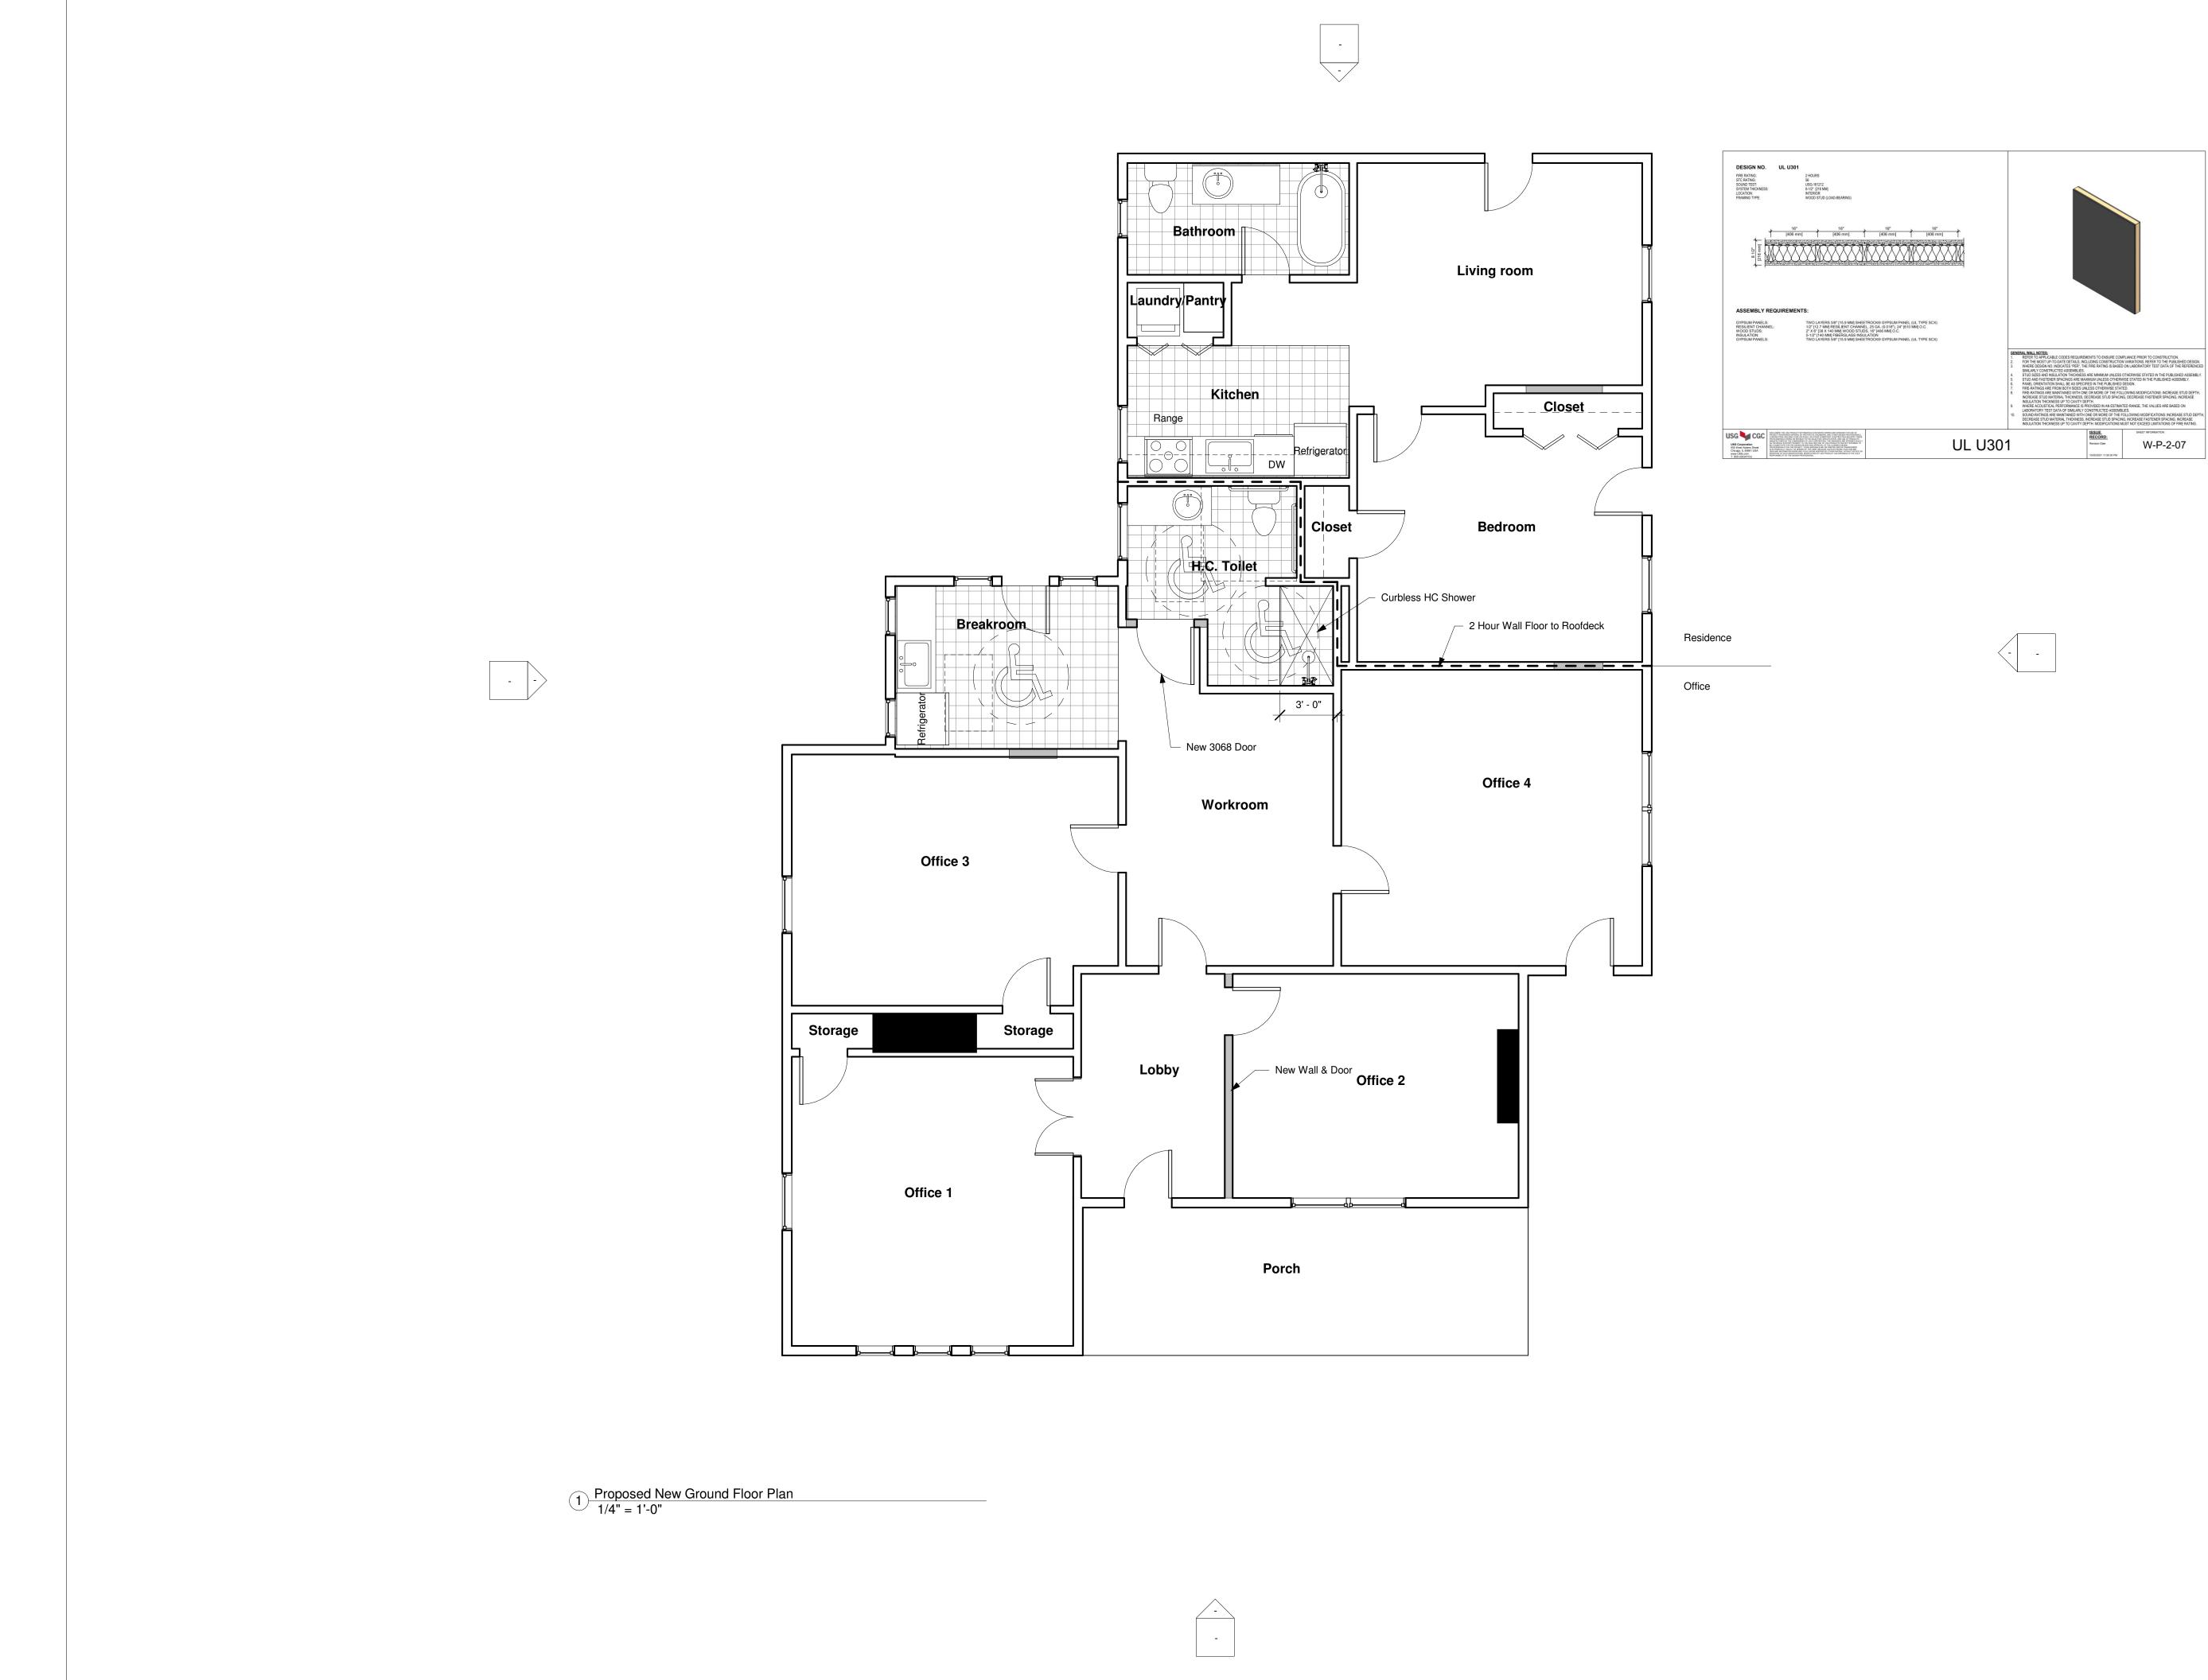

#### 4. Special Use Review

Josh McWhorter, applicant, requests the special use permit to construct an apartment behind an office in the same building. In the DBD, a Special Use permit is required for apartments and condominiums, above, below, or behind commercial and office uses in the same building.

Per Sec. 16.4.2, the following are specific Special Use Standards for apartments and condominiums, above, below, or behind commercial and office uses in the same building:

- Minimum square footage of a (1) bedroom apartment- 600sf. 659sf provided.
- Minimum parking spaces for the apartment- Two (2) Required. Two (2) provided.
- Minimum parking spaces for the Office space,1441sf- Five (5) spaces required (3 spaces/ 1000sf). Min. six (6) spaces provided between 123 Leake St and 162 W. Main St. See parking agreement for 162 W. Main St.

All requirements can be met.

# 16.4.2. Apartment, above, below, or behind commercial and office uses in the same building.

A. Allowable districts: DBD, M-U, P-D, O-C, and G-C.

B. Standards:

1. The dwelling unit shall comply with all applicable City of Cartersville building and fire codes.

2. Minimum floor area requirements for a dwelling unit shall be the following:

- *3-bedroom:* Nine hundred (900) square feet.
- 2-bedroom: Seven hundred fifty (750) square feet.
- 1-bedroom: Six hundred (600) square feet.
- *Studio/loft (in existing buildings):* Four hundred fifty (450) square feet.

3. Minimum number of parking spaces: Two (2) spaces for each dwelling unit plus three (3) spaces for each one thousand (1,000) square feet of commercial use.

4. Parking lot outdoor lighting shall be directed away and shielded from residential above or behind commercial use and from abutting residential districts or use. Freestanding street lighting fixtures shall have a maximum height of thirty-five (35) feet.