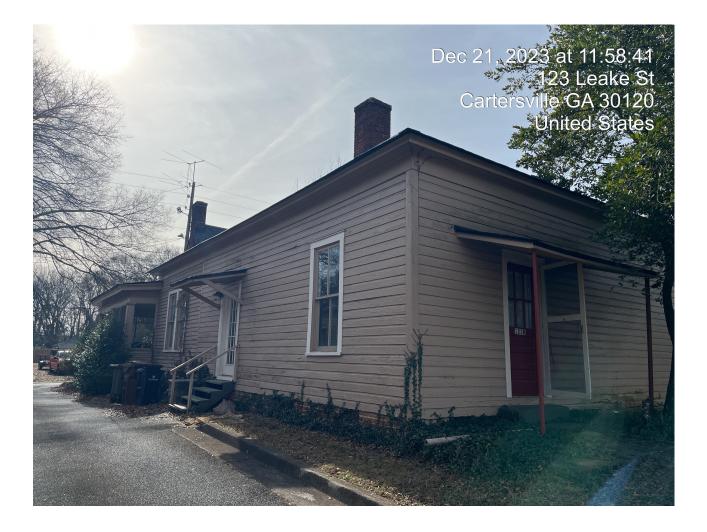

#### APPLICANT INFORMATION AND PROPERTY DESCRIPTION

| Applicant:              | Josh McWhorter                            |
|-------------------------|-------------------------------------------|
| Representative:         | Shane Kemp, Graphite Construction Company |
| Property Owner:         | <u>Same</u>                               |
| Property Location:      | 123 Leake St. Parcel ID C002-0002-061     |
| Access to the Property: | Leake St.                                 |

#### 4. Special Use Review

Josh McWhorter, applicant, requests the special use permit to construct an apartment behind an office in the same building. In the DBD, a Special Use permit is required for apartments and condominiums, above, below, or behind commercial and office uses in the same building.