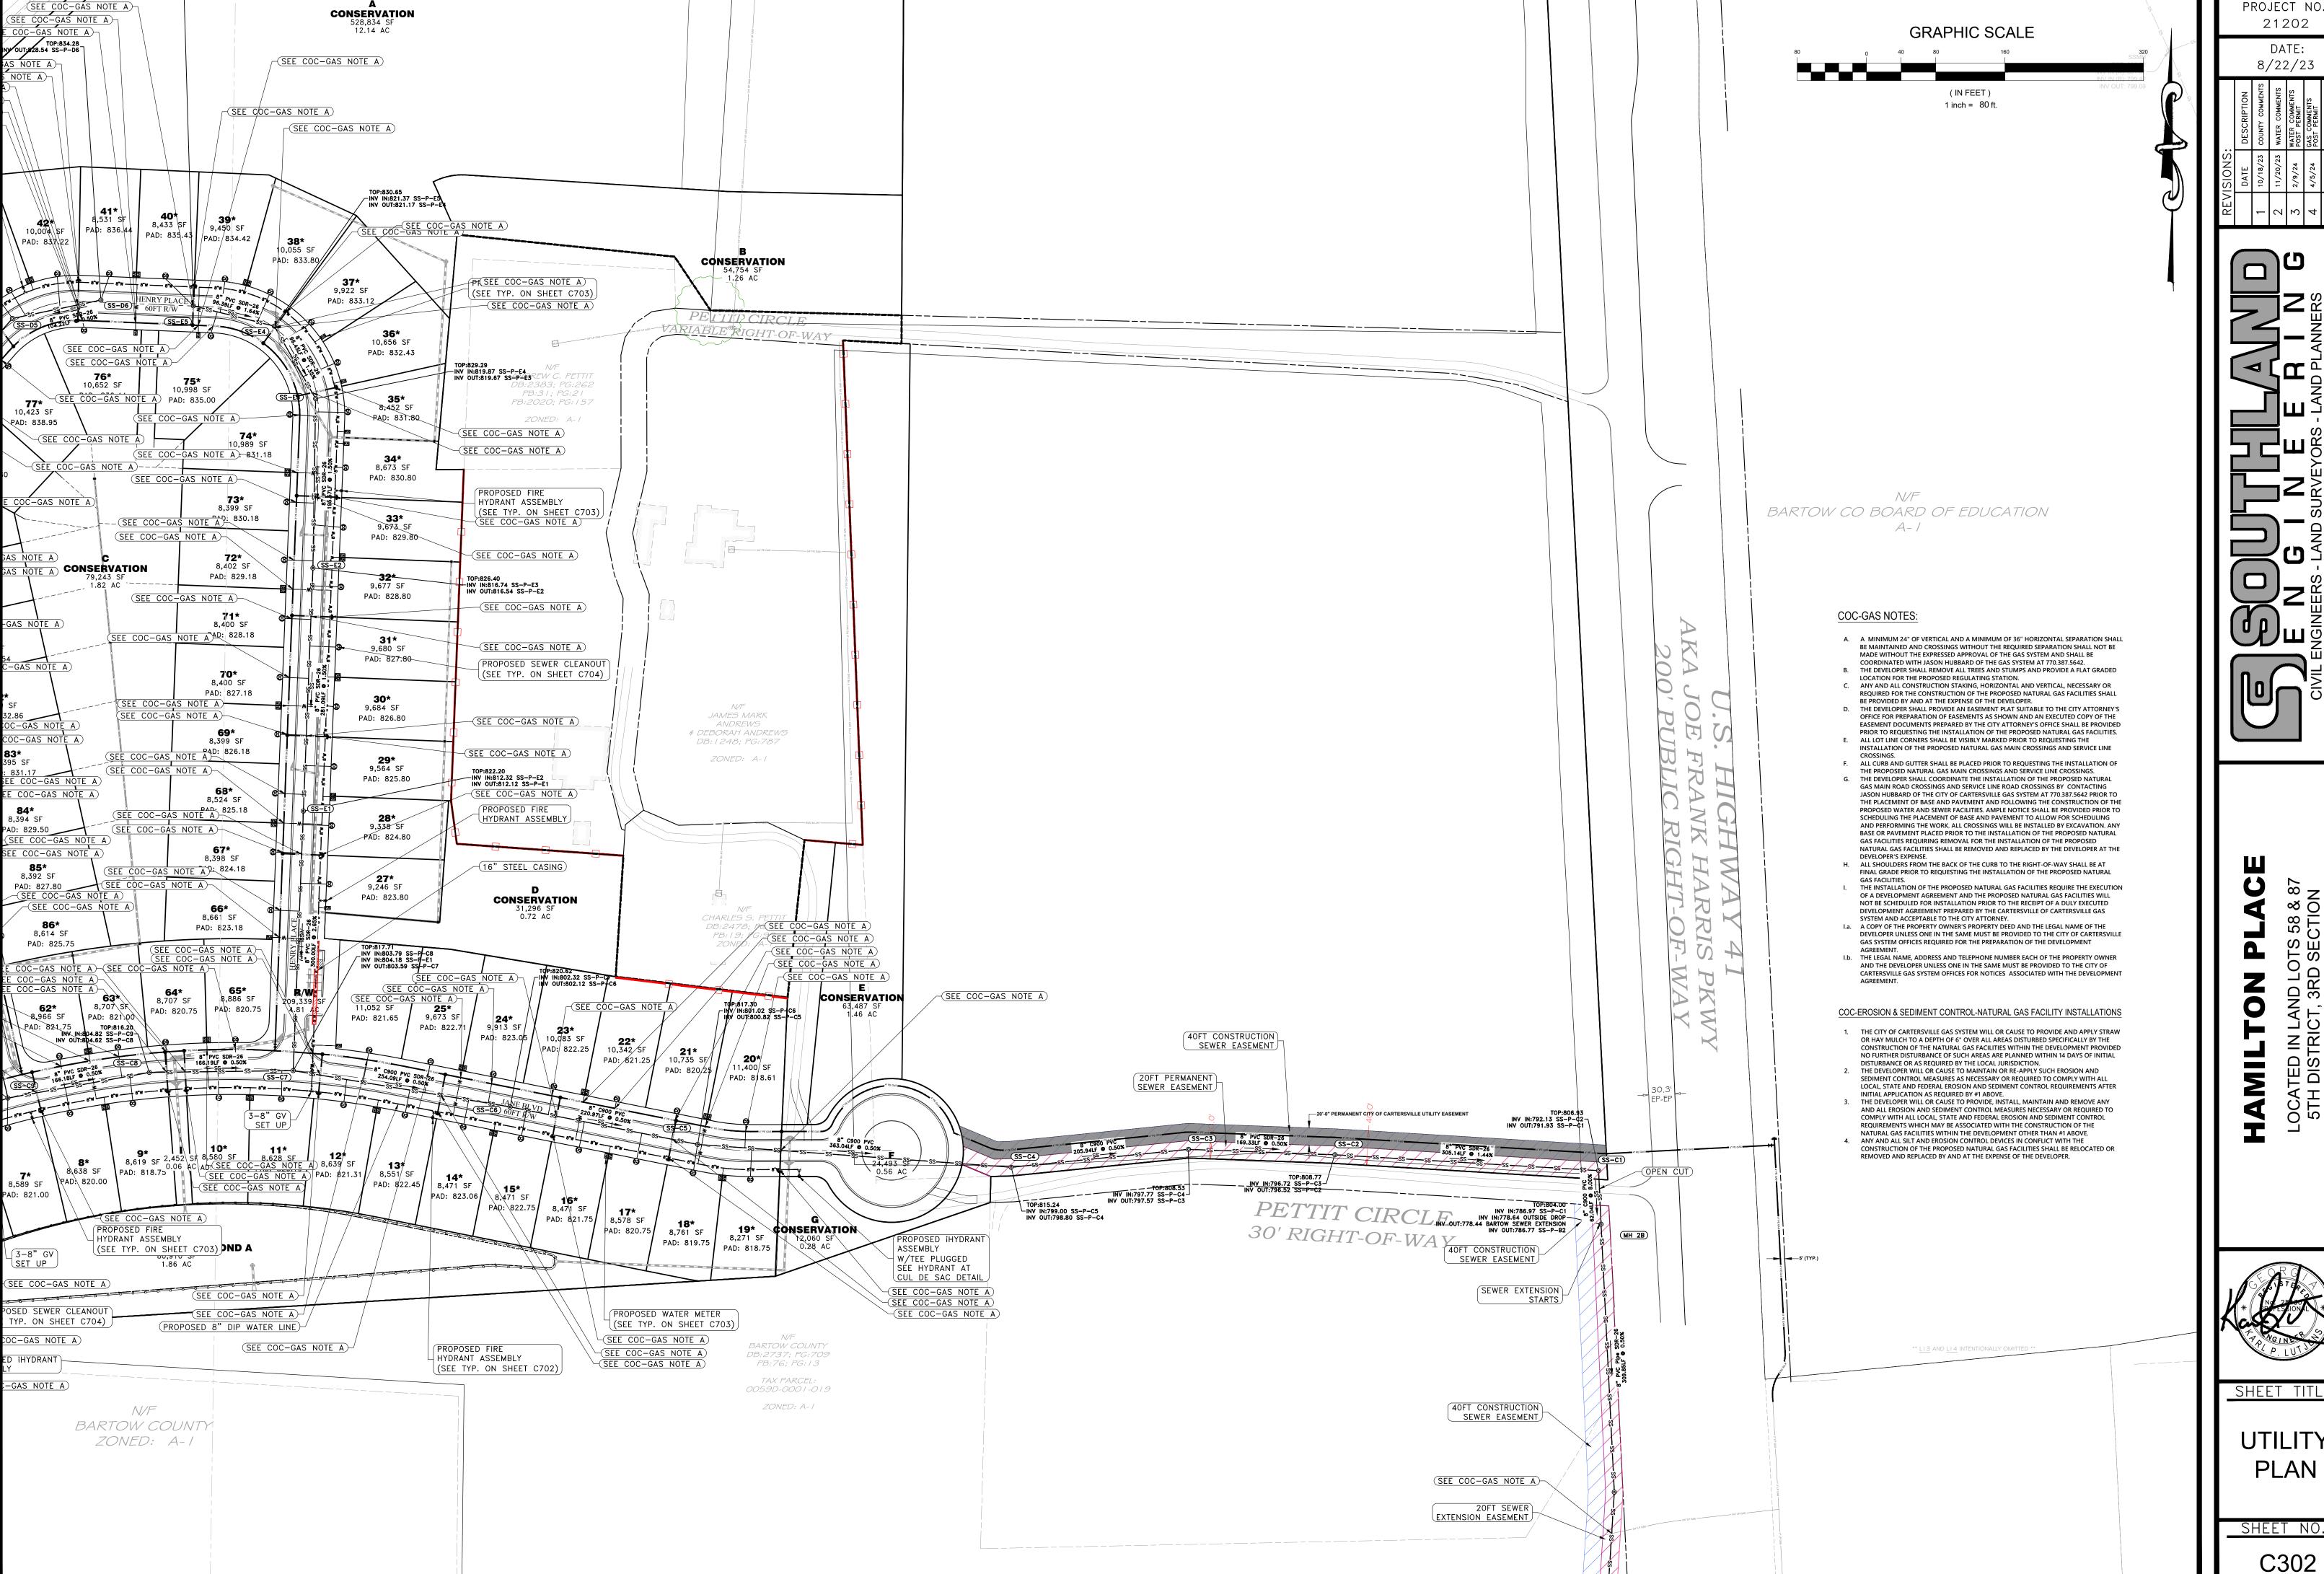

# 1. Agreement and Assurances on the Part of Developer

The Owner as Developer has submitted a preliminary plat and/or approved construction plan attached hereto and incorporated herein as Exhibit "B" for the development of residential lots, which shall be reviewed by the County, and natural gas facilities shall be planned such that a natural gas system shall be installed in order to provide natural gas service to the residences. All plat submissions shall be by electronic CAD file in NAD 83, Georgia State Plane West Zone, U.S. Foot coordinates and two (2) sets of legible, "to-scale" printed plans.

In the future phases of the Project, if any; Developer shall furnish preliminary site plan layouts within 60 days of commencing proposed project planning of initial gas service. If such site plan(s) are not provided within this time frame, the initial natural gas system will be designed to provide natural gas service to only the residences shown on the provided plats. Any and all improvements of the initial natural gas facilities required to serve any additional residences will be at the expense of the Owner as Developer including but not limited to easements, right-of-ways and acquisition costs.

- (a) The Owner as Developer hereby agrees that the entire property shall be served with natural gas by the City of Cartersville and that any and all easements necessary for said service shall be conveyed to the City at no cost and must be provided, platted and deeded to the City within thirty (30) days of anticipated commencement of the construction of the initial natural gas facilities to know the location of easements for the proposed gas service. At a minimum, the Owner as Developer shall require that each property and building have the following:
  - (i) That each home must have a natural gas furnace for the main living area of the home, natural gas water heater and a third gas appliance installed or gas piping for a third appliance such as a cooking range, clothes dryer, fireplace logs, natural gas grill or natural gas light, either mantel or open flame type.
- (b) The Owner as Developer agrees to require all builders and/or contractors in the Project to participate in all incentive programs as described in the City of Cartersville's Gas Advantage Home Program in effect at the time of home construction and for a builder or contractor who does not participate in the Gas Advantage Home Program in effect at the time of home construction or have natural gas service to any lot, the Owner as Developer shall pay to the City the prorata costs of the installation of all natural gas mains and associated infrastructure.

- (c) The Owner as Developer agrees to apply for natural gas service to each home at the City's Customer Service Department prior to the installation of each natural gas service. The Owner as Developer agrees to pay a tap fee for each home for the costs associated with the service line, meter and regulator installation and, once appliances have been installed and verified, the Owner as Developer or builder will receive all rebates in accordance with the Gas Advantage Home Program in effect at the time of home construction except as provided for in 1(b) above. It is the Owner as Developer's responsibility to pay said fee and apply for natural gas service to each home or in the alternative to assign its obligations to the builder of each individual home.
- (d) The Owner as Developer further acknowledges that failure to comply with (a) and (b) above or to install a dual fuel heating system(s), shall disqualify the home for any incentives from the Gas Advantage Home Program in effect at the time of home construction and requires the full tap fee costs plus the prorata costs of the installation of all natural gas mains and associated infrastructure associated with (b) above to be paid prior to the natural gas service line installation. It is the Owner as Developer's responsibility to pay said fee or in the alternative to assign its obligations to the builder of each individual home.
- (e) Owner as Developer shall be required to provide an easement plat suitable to the City Attorney's office and execute any easement documents for any easements as required in Exhibit "C" within twenty (20) days from notice by the City.
- (f) The Owner as Developer agrees to provided one copy of the Development's Erosion and Sediment Control Plan approved by the appropriate jurisdictional authority no later than 30 days prior to the anticipated commencement of the construction of the proposed gas service.
- (g) With the exception of Paragraph 2.(c), the Owner as Developer agrees to provide, install and maintain any and all erosion and sediment control measures necessary or required to comply with all local, State and Federal erosion and sediment control requirements which may be associated with the construction of the proposed gas facilities within the Development under this Agreement. The Owner as Developer further agrees to or cause to maintain or re-apply the erosion and sediment control measures called for in Paragraph 2.(c) as necessary or required to comply with all local, State and Federal erosion and sediment control requirements after initial application.