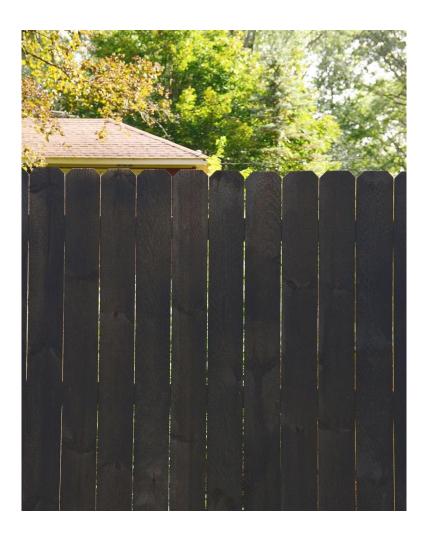

#### **Fence:**

1. Add 6ft. wood, privacy along sideyard property line. Fence will meet zoning requirements for front yard setback.

## Greenhouse example

Driveway Example Option A

Driveway Example Option B

Driveway Example Option C

Privacy Fence Example