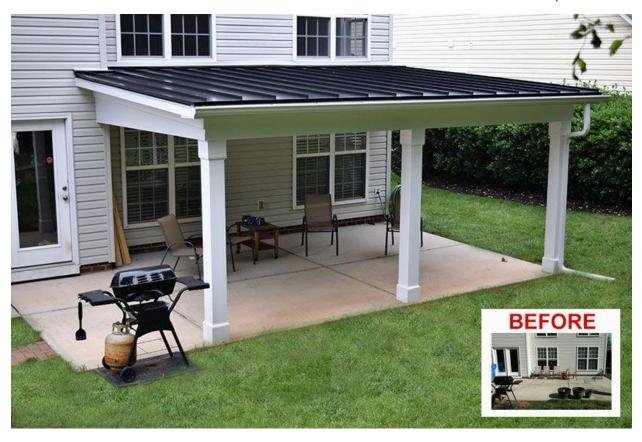

#### **Deck**

1. Add 8' x 10' PT wood deck to patio to transition between the house and patio. Elevation change is approx. 2ft. from house floor to patio.

### Front Porch Examples

Option A

Option B