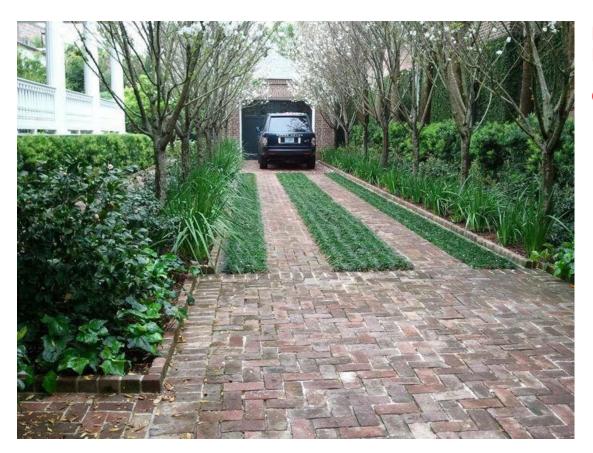

#### **Driveway**

- 1. Add modern style concrete panel driveway for access to Oakland St.
- 2. Driveway to have grass seams.

Incorporating a modern styled driveway with concrete panels and grass strips is unique to the district. Driveways are often continuous features composed of the same material. Variations in design and mixing of materials are also common. The commission will need to determine if the proposed driveway design is appropriate for the extensively modified structure and for the district.

## Greenhouse example

Driveway Example Option A

Driveway Example Option B

Driveway Example Option C

Privacy Fence Example