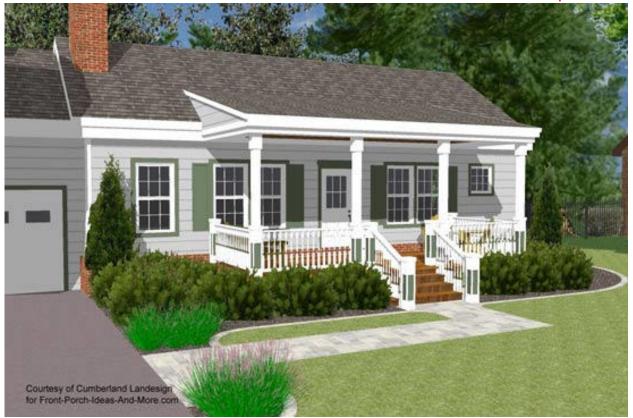

#### **Front Porch**

- 1. Simplify the look and list of materials as shown in the original COP application.
- 2. Add shed roof to porch instead of gabled roof.
- 3. Asphalt shingles or metal roof (To be determined).
- 4. Add square, wood columns with simple, flared base and top.
- 5. Add wood handrail. Pickets to be metal or wood (To be determined).
- 6. Add wood box steps to side and front of porch to walkway.
- 7. Add paver walkway from porch to driveway.

district. The porch revisions and driveway will likely have a longer lasting impact on the district, but not necessarily an adverse impact.

There are numerous examples in the district of front porches with a shed roof, simple square wood posts, and wood box steps from the porch to the ground. Metal and asphalt shingle roofs are also found throughout the district. There may be examples of wood railing with metal spindles, but the majority of spindles are wood or a similar wood composite material.

### Front Porch Examples

Option A

Option B