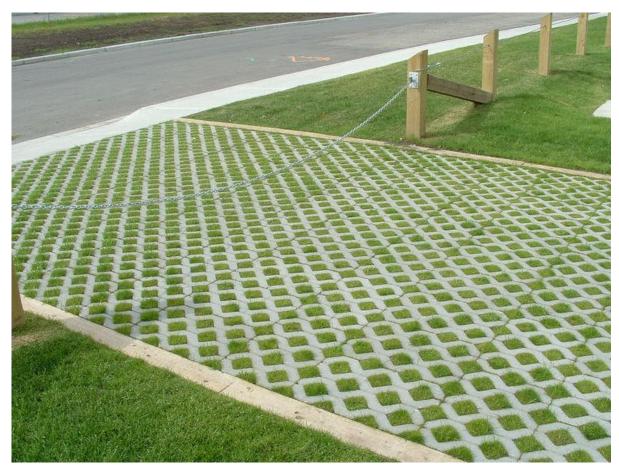

#### **Driveway**

- 1. Add modern style concrete panel driveway for access to Oakland St.
- 2. Driveway to have grass seams.

Incorporating a modern styled driveway with concrete panels and grass strips is unique to the district. Driveways are often continuous features composed of the same material. Variations in design and mixing of materials are also common. The commission will need to determine if the proposed driveway design is appropriate for the extensively modified structure and for the district.

## Greenhouse example

Driveway Example Option A

Driveway Example Option B

Driveway Example Option C

Privacy Fence Example