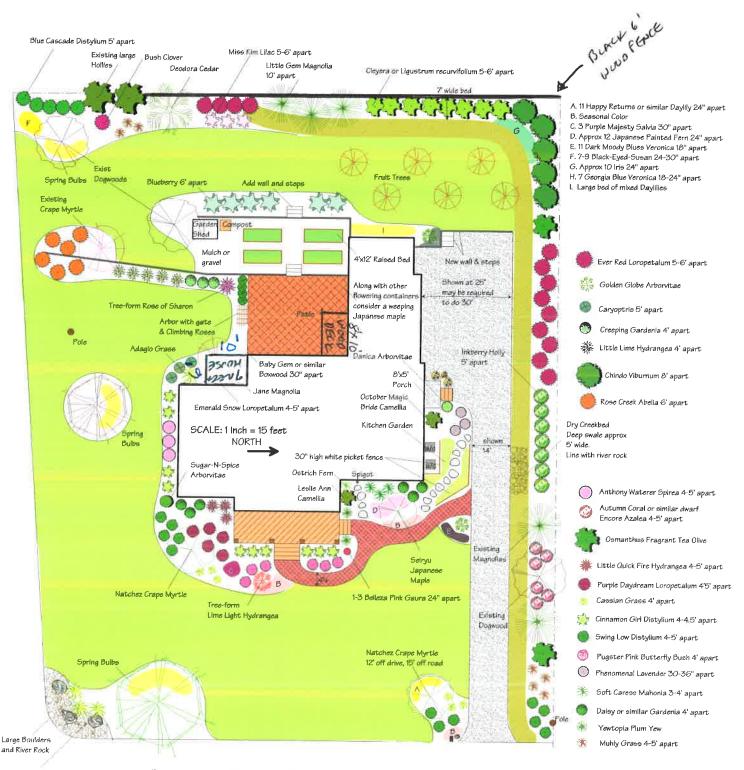

#### Landscaping

1. Add trees and shrubs per landscape plan.

**History of the Property-** Bartow County Tax assessor's records state the structure was built in 1953. GHRS states 1950-1959.

COP21-11: Various major renovations to exterior. Approved 4-20-21.

Adagio Grass 5-6' apart

Prepared by Eric Hill Autumn Hill Nursery and Landscaping Oct 2021 770-442-3901