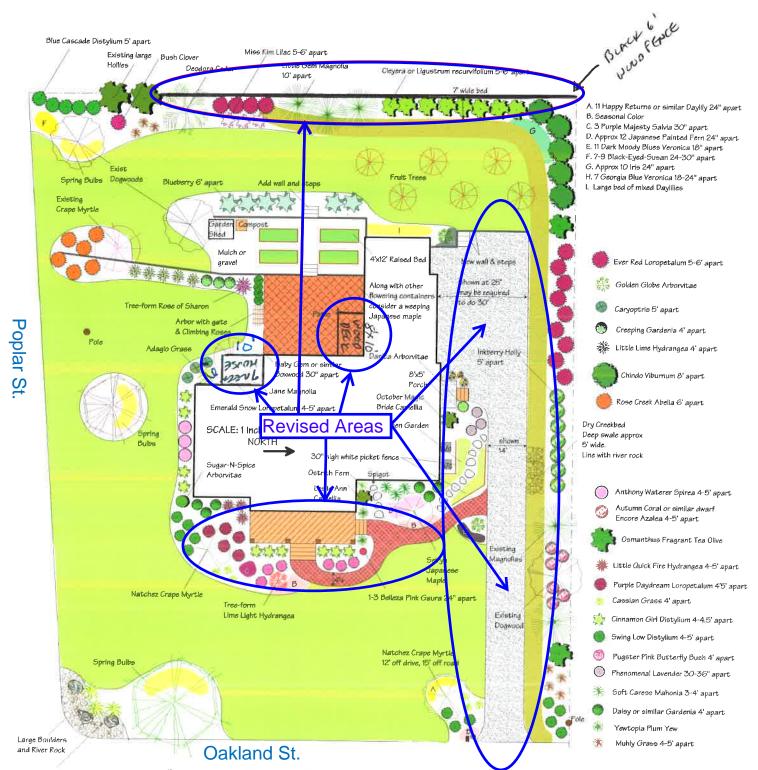

#### Landscaping

1. Add trees and shrubs per landscape plan.

**History of the Property-** Bartow County Tax assessor's records state the structure was built in 1953. GHRS states 1950-1959.

COP21-11: Various major renovations to exterior. Approved 4-20-21.

Adagio Grass 5-6' apart

Prepared by Eric Hill Autumn Hill Nursery and Landscaping Oct 2021 770-442-3901