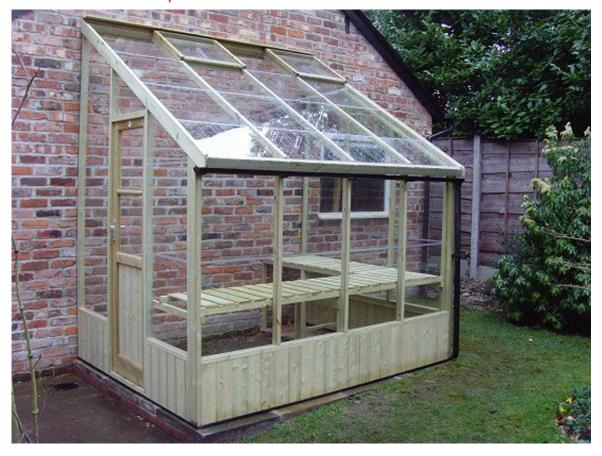

#### **Greenhouse**

- 1. Add a 6' x 10' greenhouse to southwest corner of house.
- 2. Roof to be a shed roof.

## Greenhouse example

Driveway Example Option A

Driveway Example Option B

Driveway Example Option C

Privacy Fence Example