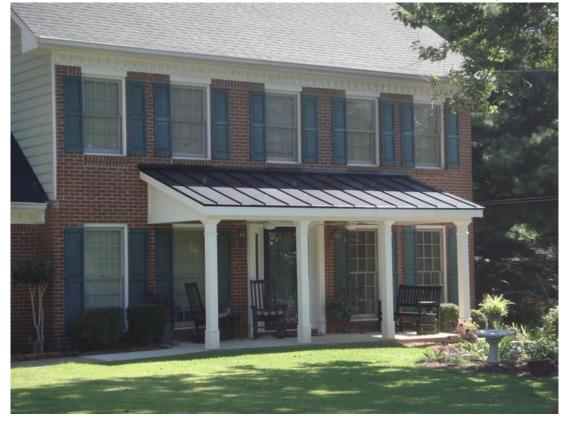

#### **Front Porch**

- 1. Simplify the look and list of materials as shown in the original COP application.
- 2. Add shed roof to porch instead of gabled roof.
- 3. Asphalt shingles or metal roof (To be determined).
- 4. Add square, wood columns with simple, flared base and top.
- 5. Add wood handrail. Pickets to be metal or wood (To be determined).
- 6. Add wood box steps to side and front of porch to walkway.
- 7. Add paver walkway from porch to driveway.

district. The porch revisions and driveway will likely have a longer lasting impact on the district, but not necessarily an adverse impact.

There are numerous examples in the district of front porches with a shed roof, simple square wood posts, and wood box steps from the porch to the ground. Metal and asphalt shingle roofs are also found throughout the district. There may be examples of wood railing with metal spindles, but the majority of spindles are wood or a similar wood composite material.

### Front Porch Examples

Option A

Option B