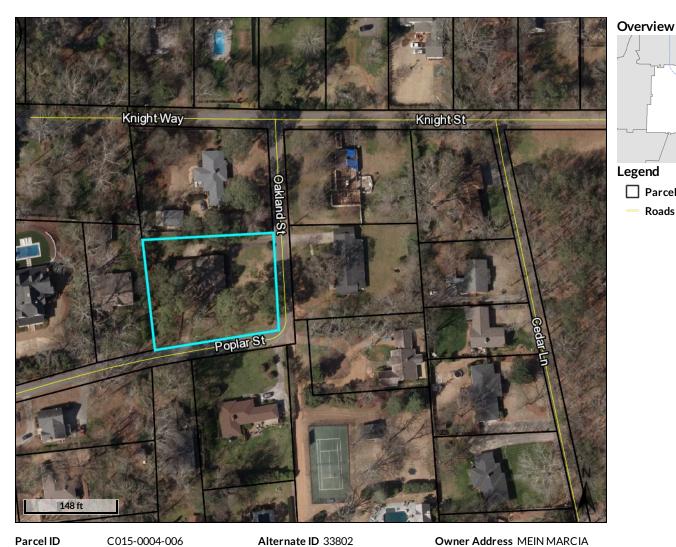

# **QPublic.net** Bartow County, GA

Owner Address MEIN MARCIA 7 OAKLAND STREET CARTERSVILLE, GA 30120 曲

Parcels Roads

Parcel ID C015-0004-006 Sec/Twp/Rng Property Address 7 OAKLAND ST

District Cartersville

**Brief Tax Description** LTS 5&6 HOYLE DEAN SUB LL523 LD4

(Note: Not to be used on legal documents)

Class

Acreage

Residential

0.71

Date created: 4/15/2021 Last Data Uploaded: 4/14/2021 9:45:35 PM

Revel Als for