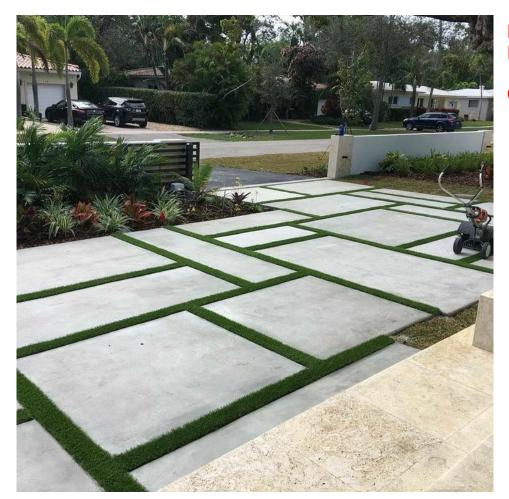

#### **Driveway**

- 1. Add modern style concrete panel driveway for access to Oakland St.
- 2. Driveway to have grass seams.

Incorporating a modern styled driveway with concrete panels and grass strips is unique to the district. Driveways are often continuous features composed of the same material. Variations in design and mixing of materials are also common. The commission will need to determine if the proposed driveway design is appropriate for the extensively modified structure and for the district.

## Greenhouse example

Driveway Example Option A

Driveway Example Option B

Driveway Example Option C

Privacy Fence Example