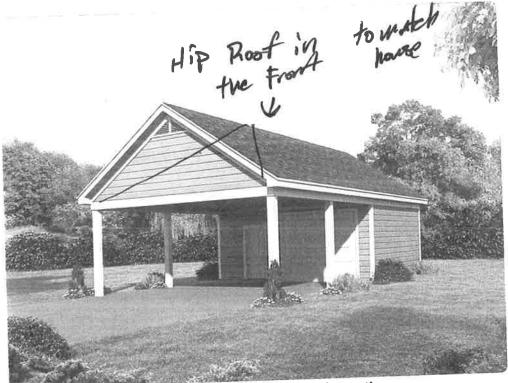

#### The following scope of work is proposed:

- 1. Pour a 22' x 40' concrete slab for a foundation for the garage and future pool house.
- **2.** Construct a 22' x 22' detached garage in rear yard.
- 3. Add (1) garage door, metal \*
- 4. Add (1) man-door, wood or metal \*
- 5. Add (1) window, PVC \*
- **6.** Siding to match house, wood or cement board \*
- 7. Roof to be asphalt shingle and a hip roof. \*

This application proposes to construct a 22' x 40' concrete slab for the immediate construction of a 22' x 22' detached garage near the rear property line. A pool house is planned on the remaining slab at a future date.

The garage materials are expected to match the house. Confirmation of the materials for the garage has been requested. The garage appears to meet all zoning requirements.

The driveway is expected to be extended to the garage.