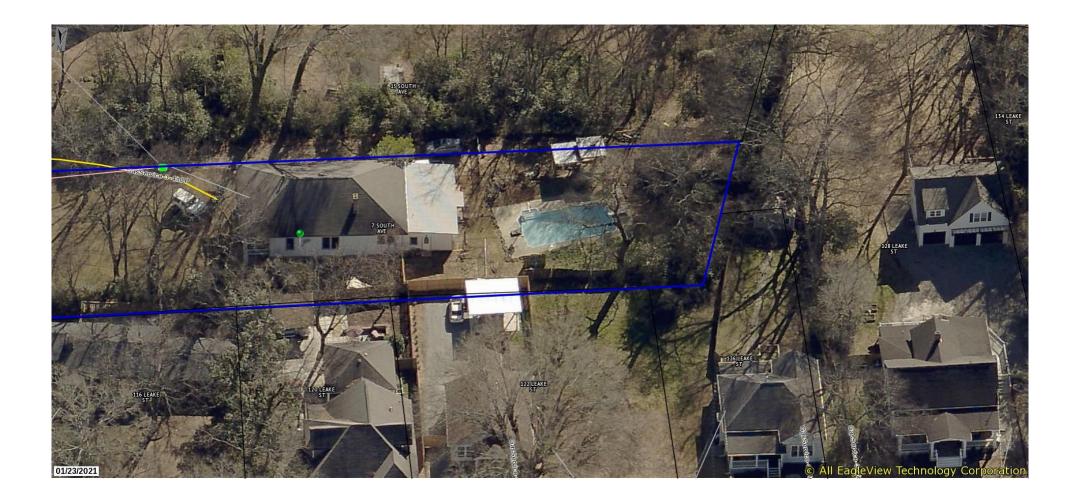

This application proposes to construct a 22' x 40' concrete slab for the immediate construction of a 22' x 22' detached garage near the rear property line. A pool house is planned on the remaining slab at a future date.

The garage materials are expected to match the house. Confirmation of the materials for the garage has been requested. The garage appears to meet all zoning requirements.

The driveway is expected to be extended to the garage.