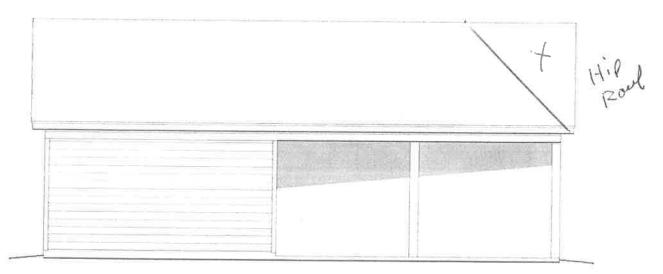

#### The following scope of work is proposed:

- 1. Pour a 22' x 40' concrete slab for a foundation for the garage and future pool house.
- **2.** Construct a 22' x 22' detached garage in rear yard.
- 3. Add (1) garage door, metal \*
- 4. Add (1) man-door, wood or metal \*
- 5. Add (1) window, PVC \*
- **6.** Siding to match house, wood or cement board \*
- 7. Roof to be asphalt shingle and a hip roof. \*

The garage materials are expected to match the house. Confirmation of the materials for the garage has been requested. The garage appears to meet all zoning requirements.

The driveway is expected to be extended to the garage.

#### **Commissioners Work Sheet**

| Materials:                                        | <b>Existing Materials</b>                                           | Materials to be Used                                                     |
|---------------------------------------------------|---------------------------------------------------------------------|--------------------------------------------------------------------------|
| Roof<br>Siding<br>Windows<br>Doors<br>Garage door | Asphalt shingles (House)<br>Wood (House)<br>Wood (House)<br>Unknown | Asphalt *<br>Cement Fiber Board *<br>Vinyl *<br>Wood or metal<br>Metal * |
| Foundation<br>Misc-                               |                                                                     | Conc. Slab on grade                                                      |
| Steps<br>Trim and<br>Ornamentation                |                                                                     | TBD *                                                                    |