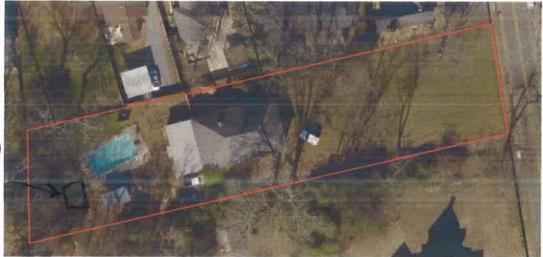

This application proposes to construct a 22' x 40' concrete slab for the immediate construction of a 22' x 22' detached garage near the rear property line. A pool house is planned on the remaining slab at a future date.

The garage materials are expected to match the house. Confirmation of the materials for the garage has been requested. The garage appears to meet all zoning requirements.

The driveway is expected to be extended to the garage.