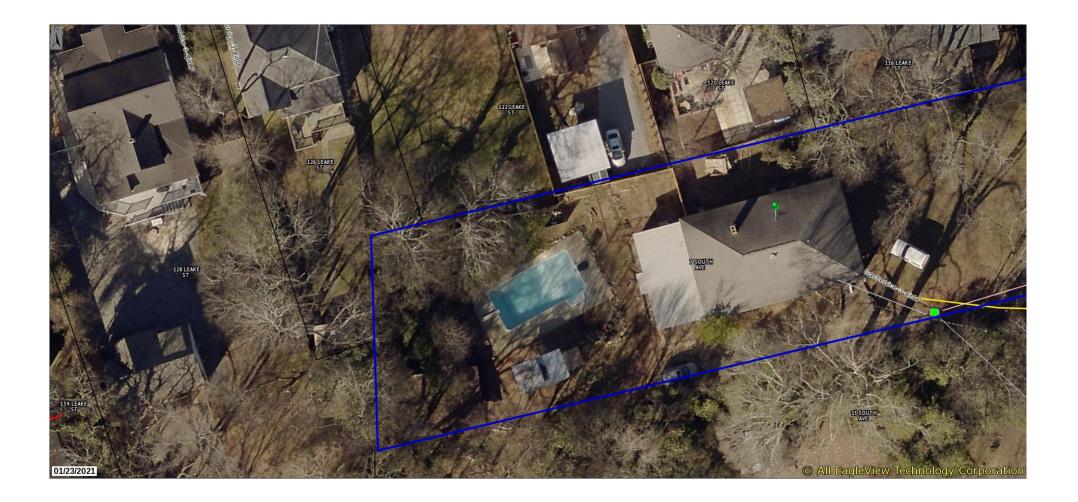

#### **Application Information**

Address: 7 South Ave. Applicant: Jeff and Kelly Spratt Historic District: Olde Town Zoning: R-7 Setbacks: Front= 20ft. Rear= 20ft. Side= 8ft.

Brief Description: Add detached garage to rear yard

This application proposes to construct a 22' x 40' concrete slab for the immediate construction of a 22' x 22' detached garage near the rear property line. A pool house is planned on the remaining slab at a future date.

## **(A) qPublic.net**<sup>™</sup> Bartow County, GA

Parcel IDC002-0001-003Sec/Twp/Rngn/aProperty Address7 SOUTH JDistrictCartersvilleBrief Tax DescriptionLL482-483 D4

Alternate ID32056ClassResidentialAcreage0.72