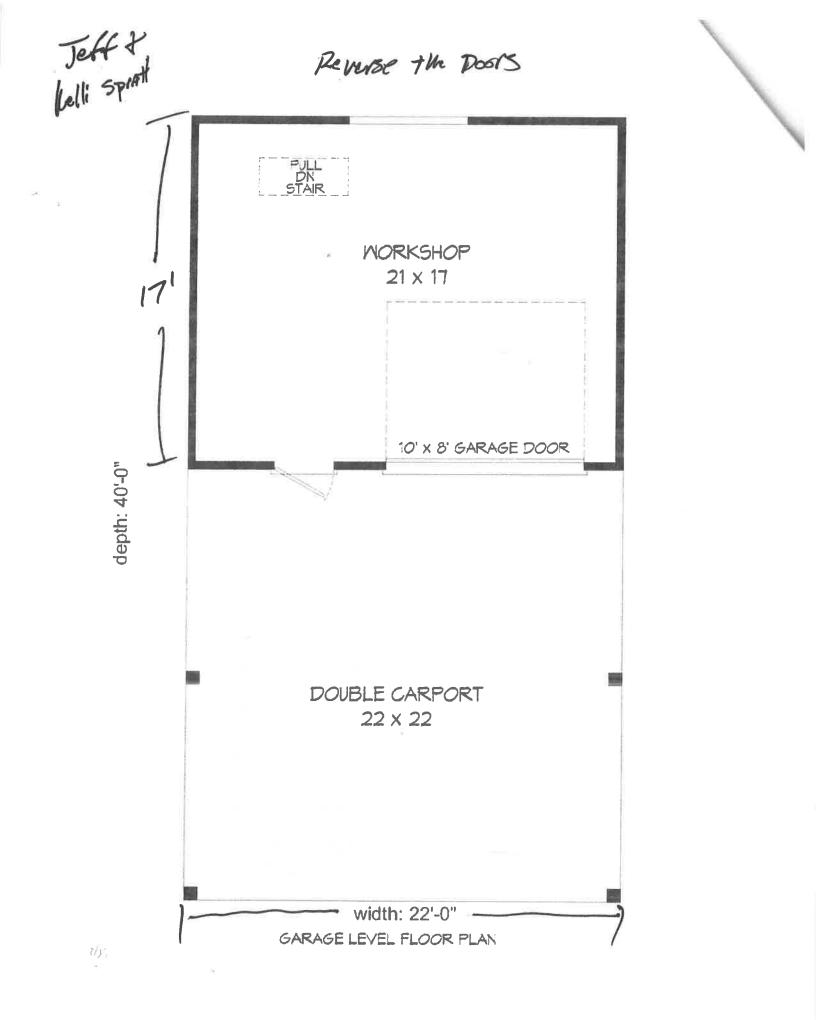

#### The following scope of work is proposed:

- 1. Pour a 22' x 40' concrete slab for a foundation for the garage and future pool house.
- **2.** Construct a 22' x 22' detached garage in rear yard.
- 3. Add (1) garage door, metal \*
- 4. Add (1) man-door, wood or metal \*
- 5. Add (1) window, PVC \*
- **6.** Siding to match house, wood or cement board \*
- 7. Roof to be asphalt shingle and a hip roof. \*

This application proposes to construct a 22' x 40' concrete slab for the immediate construction of a 22' x 22' detached garage near the rear property line. A pool house is planned on the remaining slab at a future date.