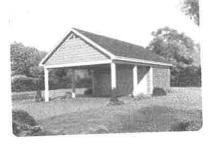

#### The following scope of work is proposed:

- 1. Pour a 22' x 40' concrete slab for a foundation for the garage and future pool house.
- **2.** Construct a 22' x 22' detached garage in rear yard.
- 3. Add (1) garage door, metal \*
- 4. Add (1) man-door, wood or metal \*
- 5. Add (1) window, PVC \*
- **6.** Siding to match house, wood or cement board \*
- 7. Roof to be asphalt shingle and a hip roof. \*

This application proposes to construct a 22' x 40' concrete slab for the immediate construction of a 22' x 22' detached garage near the rear property line. A pool house is planned on the remaining slab at a future date.

The garage materials are expected to match the house. Confirmation of the materials for the garage has been requested. The garage appears to meet all zoning requirements.

The driveway is expected to be extended to the garage.