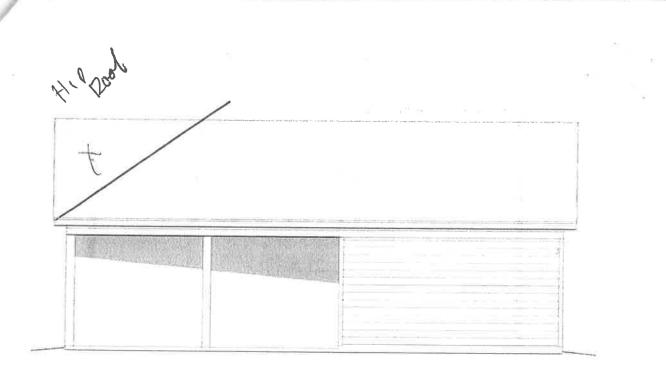

#### The following scope of work is proposed:

- 1. Pour a 22' x 40' concrete slab for a foundation for the garage and future pool house.
- **2.** Construct a 22' x 22' detached garage in rear yard.
- 3. Add (1) garage door, metal \*
- 4. Add (1) man-door, wood or metal \*
- 5. Add (1) window, PVC \*
- **6.** Siding to match house, wood or cement board \*
- 7. Roof to be asphalt shingle and a hip roof. \*

The garage materials are expected to match the house. Confirmation of the materials for the garage has been requested. The garage appears to meet all zoning requirements.

The driveway is expected to be extended to the garage.