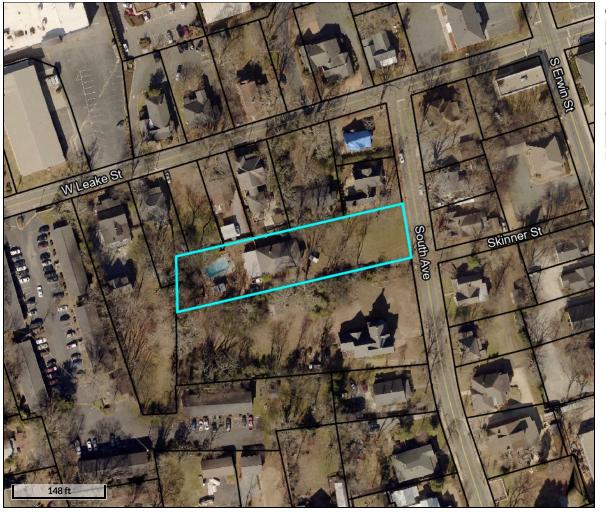

#### **Application Information**

Address: 7 South Ave. Applicant: Jeff and Kelly Spratt Historic District: Olde Town Zoning: R-7 Setbacks: Front= 20ft. Rear= 20ft. Side= 8ft.

Brief Description: Add detached garage to rear yard

This application proposes to construct a 22' x 40' concrete slab for the immediate construction of a 22' x 22' detached garage near the rear property line. A pool house is planned on the remaining slab at a future date.

The garage materials are expected to match the house. Confirmation of the materials for the garage has been requested. The garage appears to meet all zoning requirements.

The driveway is expected to be extended to the garage.